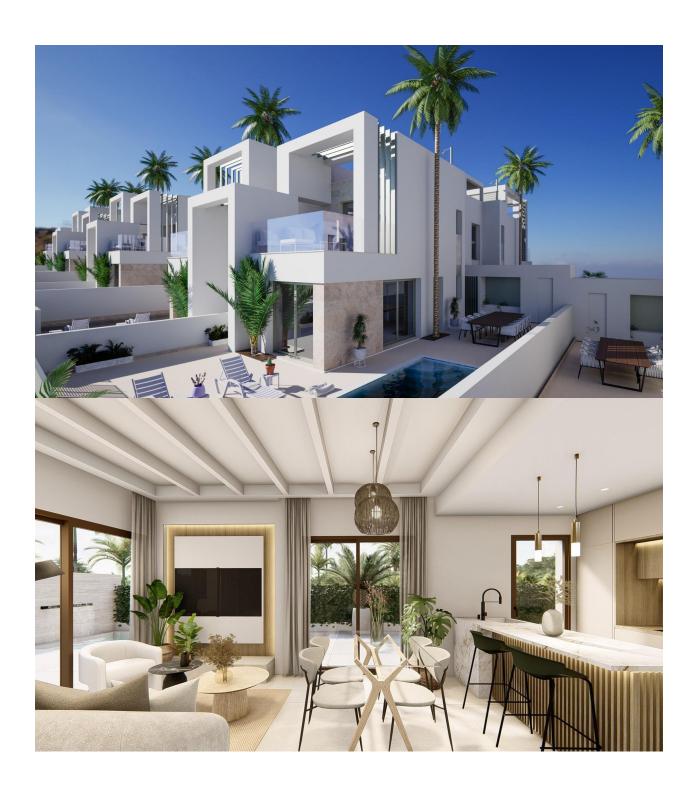

NEW BUILD QUADS IN ROJALES New Project of modern quads and villas with private pools in Rojales. Modern properties has 3 bedrooms, 2 bathrooms, guest toilet, open plan kitchen with the lounge area, fitted wardrobes, solarium, private garden with the pool and off road parking space. Spaces designed to provide privacy and comfort, with large gardens that allow you to enjoy the outdoors in total tranquillity. Contemporary design with spacious bedrooms and bathrooms equipped with high quality finishes. Garden area ideal for family and friends gatherings with private swimming pool to enjoy the sunny days and outdoor toilet for added convenience when entertaining guests Large solarium and terrace: Spacious and well connected spaces to enjoy the Mediterranean climate and panoramic views. High standards in finishes and detailing: Top quality materials and a design with attention to detail, offering an elegant and welcoming atmosphere. Exclusivity and comfort in the Heart of the Mediterranean located in Rojales, Alicante, is a dream destination for those seeking quality of life, tranquillity and access to first class services. This exclusive residential area offers a perfect combination of modernity and nature, making it an ideal place to live. Strategically located in a well-established and high demand area, this location provides access to a complete urban infrastructure while retaining a natural and tranquil environment. Rojales located 15 minutes drive to some of the most beautiful beaches of Guardamar del Segura