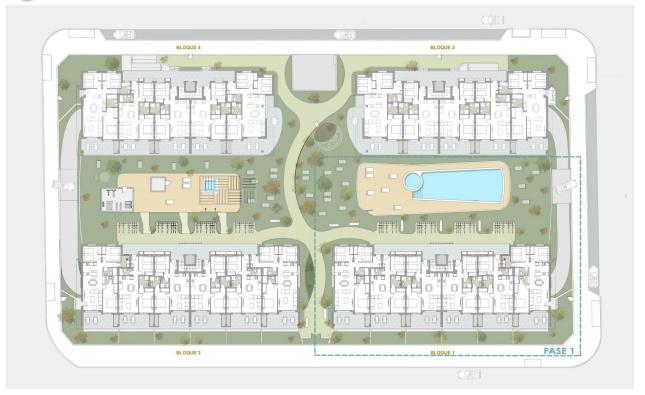

## 

NEW BUILD RESIDENTIAL COMPLEX IN PILAR DE LA HORADADA New Build residential of apartments and penthouses with exceptional finishes in Pilar de la Horadada. Ground floor apartments with private gardens, middle floor apartments with large terraces and top floor penthouses with private solariums. The kitchen is delivered fully furnished, leaving enough space for you to choose the appliances according to your preferences. Only noble materials have been used, such as interior carpentry made entirely of wood and exterior Climalit/aluminium windows, ideal both for their design and for the high thermal-acoustic level they have. All the terraces are south-facing. Automatic gates in the residential, both for pedestrian access and vehicle access. The building is surrounded by gardens, it will also have a communal swimming pool, parking inside the complex and each property has its own private storage room. In the vicinity of this residential complex you will find all the facilities of public transport, schools, supermarkets, shopping centres, golf courses and fantastic municipal parks with their children's playgrounds. Everything at your fingertips so that you can enjoy an excellent location. Pilar de la Horadada is a typical Spanish village in the most southern part of the Costa Blanca. The large main street has supermarkets, lots of shops, restaurants and bars and some lovely squares. The beautiful beaches of Torre de la Horadada and Mil Palmeras with fine sand promenade is just 5 minutes away. The