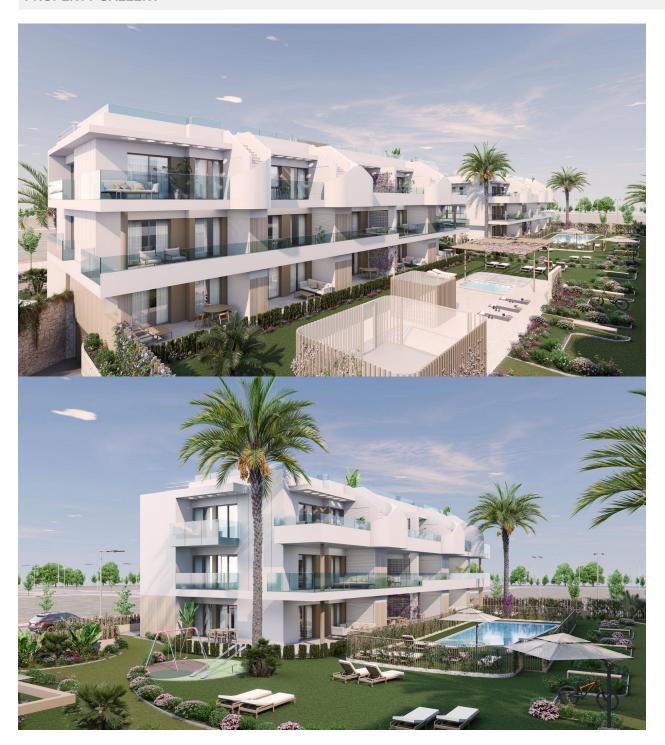

## 

NEW BUILD RESIDENTIAL COMPLEX IN PILAR DE LA HORADADA New Build residential of apartments and penthouses with exceptional finishes in Pilar de la Horadada. Ground floor apartments with private gardens, middle floor apartments with large terraces and top floor penthouses with private solariums. The kitchen is delivered fully furnished, leaving enough space for you to choose the appliances according to your preferences. Only noble materials have been used, such as interior carpentry made entirely of wood and exterior Climalit/aluminium windows, ideal both for their design and for the high thermal-acoustic level they have. All the terraces are south-facing. Automatic gates in the residential, both for pedestrian access and vehicle access. The building is surrounded by gardens, it will also have a communal swimming pool, parking inside the complex and each property has its own private storage room. In the vicinity of this residential complex you will find all the facilities of public transport, schools, supermarkets, shopping centres, golf courses and fantastic municipal parks with their children's playgrounds. Everything at your fingertips so that you can enjoy an excellent location. Pilar de la Horadada is a typical Spanish village in the most southern part of the Costa Blanca. The large main street has supermarkets, lots of shops, restaurants and bars and some lovely squares. The beautiful beaches of Torre de la Horadada and Mil Palmeras with fine sand promenade is just 5 minutes away. The