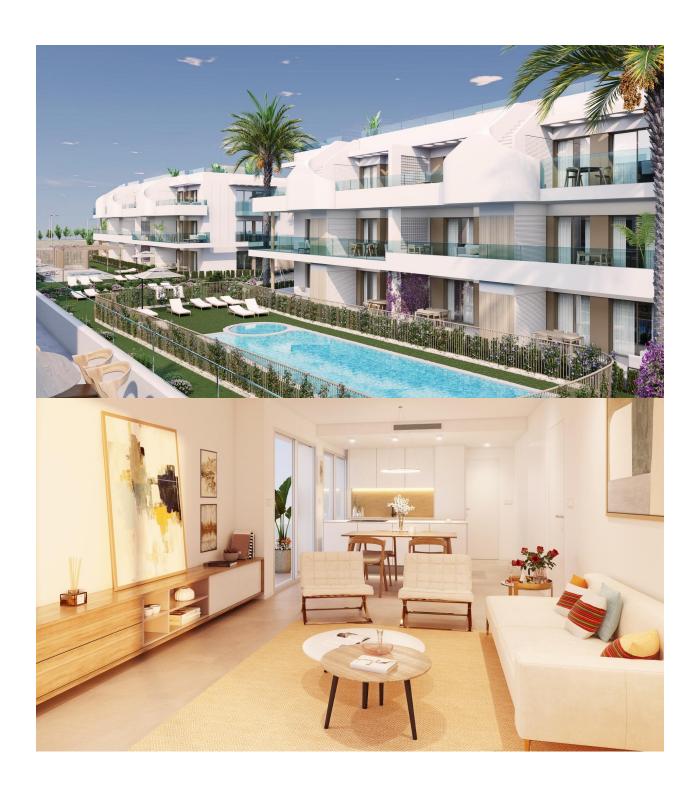

## 

NEW BUILD RESIDENTIAL COMPLEX IN PILAR DE LA HORADADA New Build residential of apartments and penthouses with exceptional finishes in Pilar de la Horadada. Ground floor apartments with private gardens, middle floor apartments with large terraces and top floor penthouses with private solariums. The kitchen is delivered fully furnished, leaving enough space for you to choose the appliances according to your preferences. Only noble materials have been used, such as interior carpentry made entirely of wood and exterior Climalit/aluminium windows, ideal both for their design and for the high thermal-acoustic level they have. All the terraces are south-facing. Automatic gates in the residential, both for pedestrian access and vehicle access. The building is surrounded by gardens, it will also have a communal swimming pool, parking inside the complex and each property has its own private storage room. In the vicinity of this residential complex you will find all the facilities of public transport, schools, supermarkets, shopping centres, golf courses and fantastic municipal parks with their children's playgrounds. Everything at your fingertips so that you can enjoy an excellent location. Pilar de la Horadada is a typical Spanish village in the most southern part of the Costa Blanca. The large main street has supermarkets, lots of shops, restaurants and bars and some lovely squares. The beautiful beaches of Torre de la Horadada and Mil Palmeras with fine sand promenade is just 5 minutes away. The