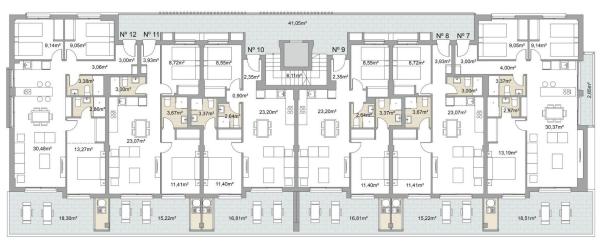

airports of Corvera (Murcia) and Alicante are respectively 40 and 55 minutes away.

**EXTRA** 

•

BLOQUE 1 - Planta 1

| Vivienda Nº12                                                                                                          | Vivienda Nº11                                                                                                         | Vivienda Nº10                                                                                                         | Vivienda Nº9                                                                                                          | Vivienda Nº8                                                                                                                  | Vivienda N°7                                                                                                           |
|------------------------------------------------------------------------------------------------------------------------|-----------------------------------------------------------------------------------------------------------------------|-----------------------------------------------------------------------------------------------------------------------|-----------------------------------------------------------------------------------------------------------------------|-------------------------------------------------------------------------------------------------------------------------------|------------------------------------------------------------------------------------------------------------------------|
| Sup. construida / Built area 90,60 m²   Terraza / Terrace 18,30 m²   Trastero / storage room 2,44 m²   Total 111,34 m² | Sup. construida / Built area 64,18 m²   Terraza / Terrace 15,22 m²   Trastero / storage room 2,44 m²   Total 81,84 m² | Sup. construida / Built area 63,76 m²   Terraza / Terrace 16,81 m²   Trastero / storage room 2,47 m²   Total 83,04 m² | Sup. construida / Built area 63,76 m²   Terraza / Terrace 16,81 m²   Trastero / storage room 2,40 m²   Total 82,97 m² | Sup. construida / Built area   64,18 m²   Terraza / Terrace   15,22 m²   Trastero / storage room   2,40 m²   Total   81,80 m² | Sup. construida / Built area 91,95 m²   Terraza / Terrace 21,36 m²   Trastero / storage room 3,40 m²   Total 116,71 m² |