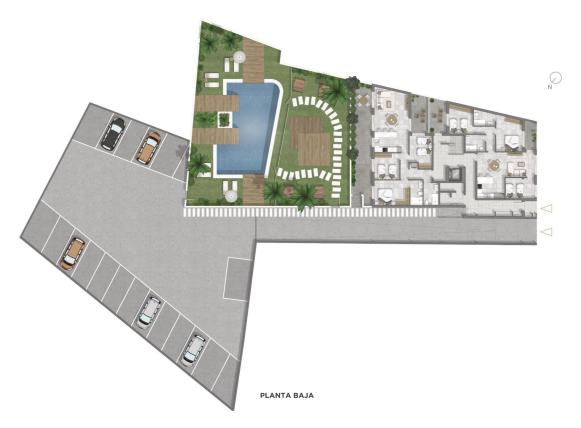

NEW BUILD RESIDENTIAL COMPLEX IN GUARDAMAR DEL SEGURA New Build residential complex located in the heart of Guardamar del Segura in a privileged location next to all services. Residential made up of a 2 and 3 bedrooms apartments and 3 bedrooms penthouses, all has an open plan kitchen with spacious living room, fitted wardrobes, terrace, storage rooms. A residential area with green areas and a community pool. An options parking spaces on the ground floor at an extra cost. Guardamar del Segura is a town located on the Costa Blanca South. With its 11 kilometers of natural beach and its large pine forest. Guardamar is a guiet town to live in, it has all the services throughout the year such as restaurants, bars, shops, banks, places for leisure, etc. Every Wednesday, in the central streets of the town, a market is organized where many people go to buy products such as food, clothing, furniture, animals, etc. It is a great claim and inhabitants of the surrounding town come to Guardamar every Wednesday to visit the market. Guardamar del Segura has a large port with activities throughout the year, it has a large sports centre with paddle tennis, tennis, soccer and a large heated swimming pool that works all year round. It also has a library where there is free wifi and computers. Guardamar del Segura is only 20km away from the Alicante - Elche (El Altet) airport, where there