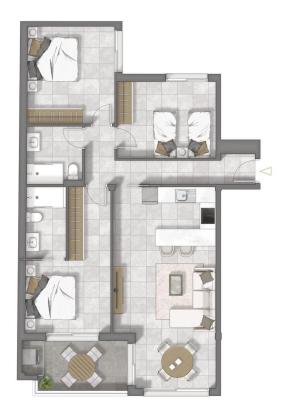

are many flights every day with connections to the main European cities, due to the demand for tourists on the Costa Blanca.

**EXTRA** 

•

PLANTA 4º Puerta C

Superfice vivienda: Superficie vivienda con zona comun: Superficie solarium:

102.20 m<sup>2</sup> 114.21 m<sup>2</sup> 42.10 m<sup>2</sup>

PLANTA SOLARIUM Puerta C

Superfice vivienda: Superficie vivienda con zona comun: Superficie solarium:

102.20 m<sup>2</sup> 114.21 m<sup>2</sup> 42.10 m<sup>2</sup>