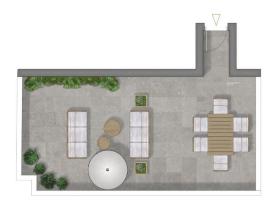

are many flights every day with connections to the main European cities, due to the demand for tourists on the Costa Blanca.

**EXTRA** 

•

PLANTA 4º Puerta C

Superfice vivienda: Superficie vivienda con zona comun: Superficie solarium:

102.20 m<sup>2</sup> 114.21 m<sup>2</sup> 42.10 m<sup>2</sup>

PLANTA SOLARIUM Puerta C

Superfice vivienda: Superficie vivienda con zona comun: Superficie solarium:

102.20 m<sup>2</sup> 114.21 m<sup>2</sup> 42.10 m<sup>2</sup>