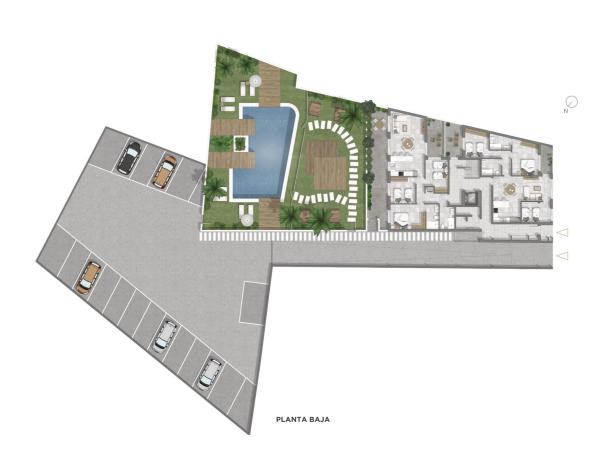

NEW BUILD RESIDENTIAL COMPLEX IN GUARDAMAR DEL SEGURA New Build residential complex located in the heart of Guardamar del Segura in a privileged location next to all services. Residential made up of a 2 and 3 bedrooms apartments and 3 bedrooms penthouses, all has an open plan kitchen with spacious living room, fitted wardrobes, terrace, storage rooms. A residential area with green areas and a community pool. An options parking spaces on the ground floor at an extra cost. Guardamar del Segura is a town located on the Costa Blanca South. With its 11 kilometers of natural beach and its large pine forest. Guardamar is a guiet town to live in, it has all the services throughout the year such as restaurants, bars, shops, banks, places for leisure, etc. Every Wednesday, in the central streets of the town, a market is organized where many people go to buy products such as food, clothing, furniture, animals, etc. It is a great claim and inhabitants of the surrounding town come to Guardamar every Wednesday to visit the market. Guardamar del Segura has a large port with activities throughout the year, it has a large sports centre with paddle tennis, tennis, soccer and a large heated swimming pool that works all year round. It also has a library where there is free wifi and computers. Guardamar del Segura is only 20km away from the Alicante - Elche (El Altet) airport, where there