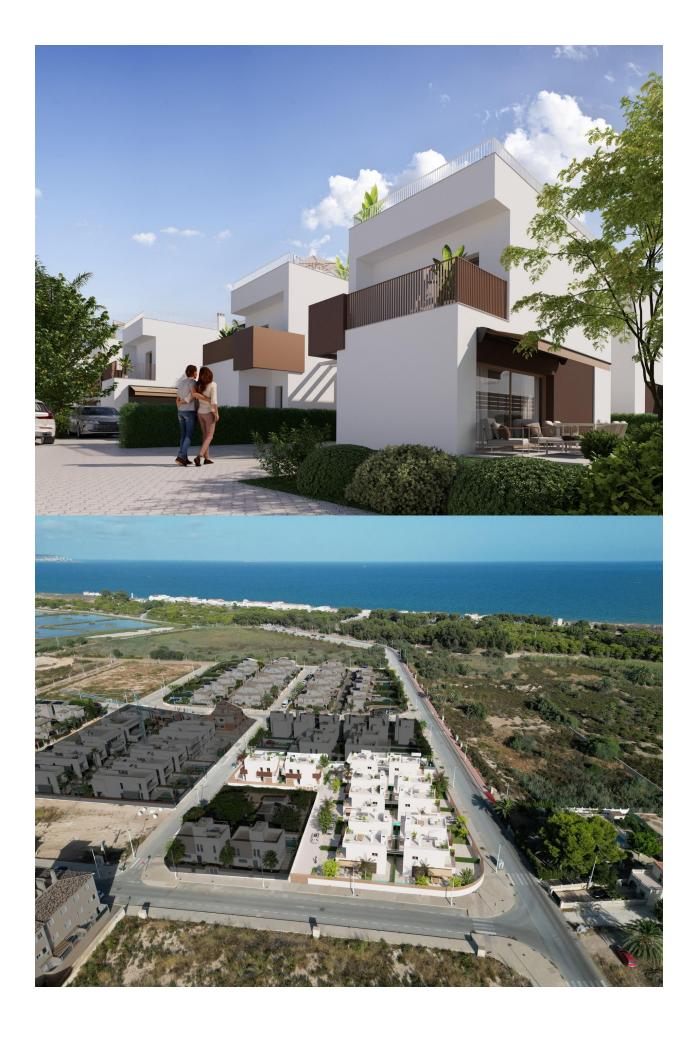

VILLA ON THE SHORES OF THE PINET BEACHES! Villa in a residential that is located on the Pinet beach, next to the town of La Marina, in a unique and exclusive enclave, just 500 meters from the beach! Next to the Mediterranean Sea, surrounded by a privileged environment: the natural area of ??Las Salinas, of extreme beauty for lovers of nature and that is made up of a strip of dunes with a hundredyear-old pine forest and golden sand beaches with clean and crystalline waters. make it an exclusive place to live or spend the summer throughout the year, and within reach of all services, since La Marina (town) offers all services. The villa is independent, modern Mediterranean style, with 3 bedrooms with 3 bathrooms and a kitchen open to the living room, with a private plot, and with a paved area for parking (with capacity for two vehicles). The rooms are comfortable and welcoming, with selected materials to create an ideal and unique environment. The villa comes with a kitchen with furniture with high quality finishes and modern design, equipped with an induction hob, extractor hood, oven, refrigerator, and pre-installation for a dishwasher. -Alicante-Elche Airport: 22 km -City of Elche: 17 km Come live your dream!