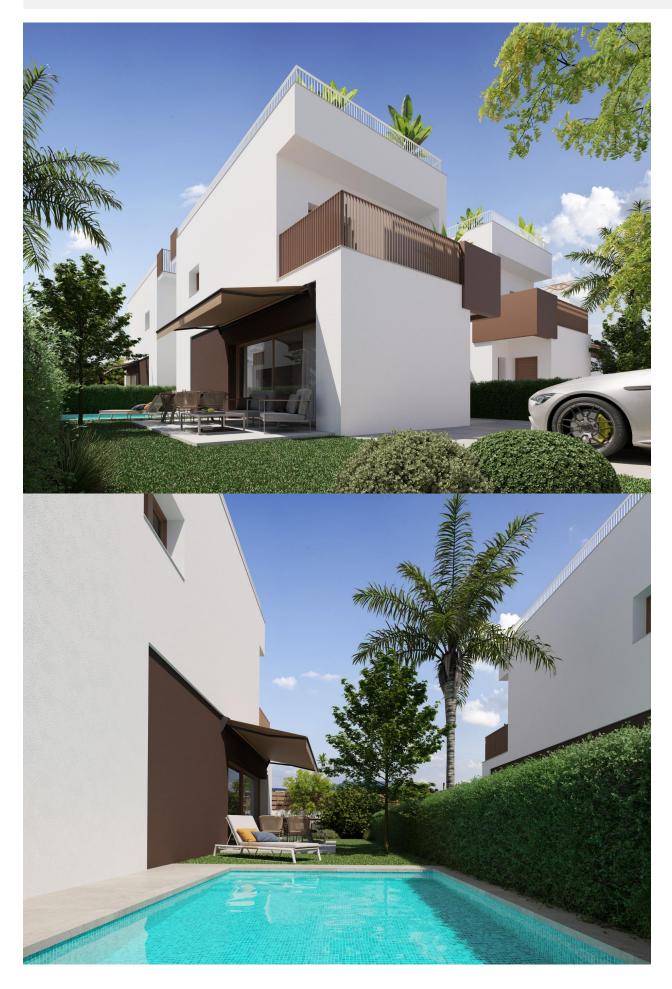

REF: # 12290 LA MARINA

| INFO    |           |
|---------|-----------|
| :       | 565.000 € |
| :       |           |
| :       | La Marina |
| :       | 3         |
| :       | 3         |
| ( m2 ): | 109       |
| ( m2 ): | 215       |
| ( m2 ): | 106       |
| :       |           |
| :       | -         |
|         | -         |

VILLA ON THE SHORES OF THE PINET BEACHES! Villa in a residential that is located on the Pinet beach, next to the town of La Marina, in a unique and exclusive enclave, just 500 meters from the beach! Next to the Mediterranean Sea, surrounded by a privileged environment: the natural area of ??Las Salinas, of extreme beauty for lovers of nature and that is made up of a strip of dunes with a hundredyear-old pine forest and golden sand beaches with clean and crystalline waters. make it an exclusive place to live or spend the summer throughout the year, and within reach of all services, since La Marina (town) offers all services. The villa is independent, modern Mediterranean style, with 3 bedrooms with 3 bathrooms and a kitchen open to the living room, with a private plot, and with a paved area for parking (with capacity for two vehicles). The rooms are comfortable and welcoming, with selected materials to create an ideal and unique environment. The villa comes with a kitchen with furniture with high quality finishes and modern design, equipped with an induction hob, extractor hood, oven, refrigerator, and pre-installation for a dishwasher. -Alicante-Elche Airport: 22 km -City of Elche: 17 km Come live your dream!