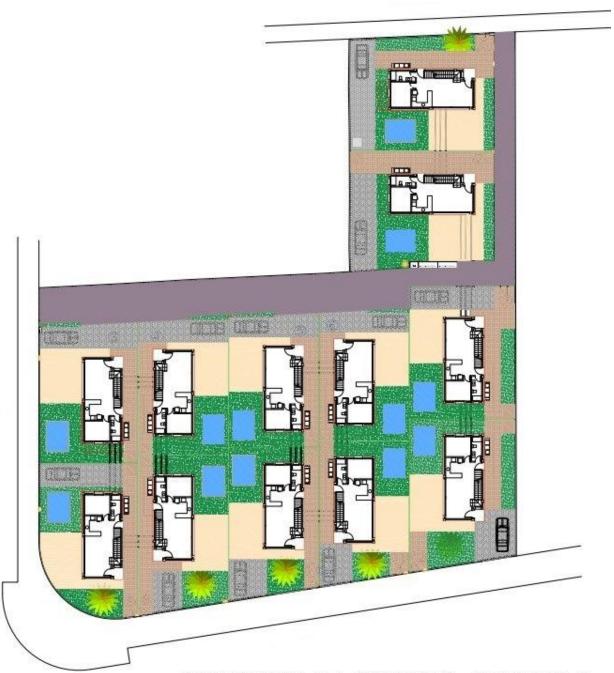

lected materials to create an ideal and unique environment. The villa comes with a kitchen with furniture with high quality finishes and modern design, equipped with an induction hob, extractor hood, oven, refrigerator, and pre-installation for a dishwasher. -Alicante-Elche Airport: 22 km -City of Elche: 17 km Come live your dream!



| : • | • |  |
|-----|---|--|
|     |   |  |
|     |   |  |
|     |   |  |
|     |   |  |
|     |   |  |
|     |   |  |
|     |   |  |
|     |   |  |
|     |   |  |
|     |   |  |
|     |   |  |
|     |   |  |
|     |   |  |
|     |   |  |
|     |   |  |
|     |   |  |
|     |   |  |
|     |   |  |
|     |   |  |
|     |   |  |
|     |   |  |
|     |   |  |
|     |   |  |
|     |   |  |
|     |   |  |
|     |   |  |
|     |   |  |
|     |   |  |















ORDENACION DEL CONJUNTO. PLANTA BAJA



"OUR EXPERIENCE IS YOUR GUARANTEE"