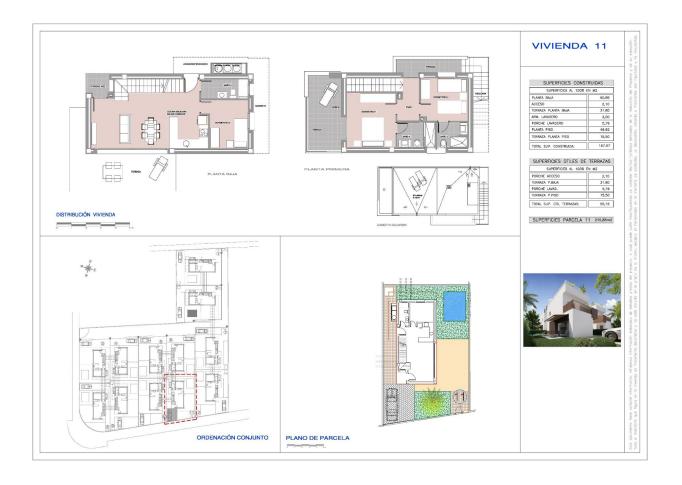

REF: # 12290 LA MARINA

| INFO    |           |
|---------|-----------|
| :       | 565.000 € |
| :       |           |
| :       | La Marina |
| :       | 3         |
| :       | 3         |
| ( m2 ): | 109       |
| ( m2 ): | 215       |
| ( m2 ): | 106       |
| :       |           |
| :       | -         |
|         | -         |

ORDENACION DEL CONJUNTO. PLANTA BAJA

"OUR EXPERIENCE IS YOUR GUARANTEE"