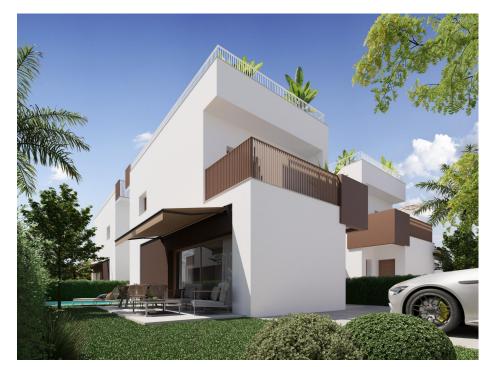

REF: # 12290 LA MARINA

| INFO    |           |
|---------|-----------|
| :       | 565.000 € |
| :       |           |
| :       | La Marina |
| :       | 3         |
| :       | 3         |
| ( m2 ): | 109       |
| ( m2 ): | 215       |
| ( m2 ): | 106       |
| :       |           |
| :       | -         |
|         | -         |

VILLA ON THE SHORES OF THE PINET BEACHES! Villa in a residential that is located on the Pinet beach, next to the town of La Marina, in a unique and exclusive enclave, just 500 meters from the beach! Next to the Mediterranean Sea, surrounded by a privileged environment: the natural area of ??Las Salinas, of extreme beauty for lovers of nature and that is made up of a strip of dunes with a hundredyear-old pine forest and golden sand beaches with clean and crystalline waters. make it an exclusive place to live or spend the summer throughout the year, and within reach of all services, since La Marina (town) offers all services. The villa is independent, modern Mediterranean style, with 3 bedrooms with 3 bathrooms and a kitchen open to the living room, with a private plot, and with a paved area for parking (with capacity for two vehicles). The rooms are comfortable and welcoming, with selected materials to create an ideal and unique environment. The villa comes with a kitchen with furniture with high quality finishes and modern design, equipped with an induction hob, extractor hood, oven, refrigerator, and pre-installation for a dishwasher. -Alicante-Elche Airport: 22 km -City of Elche: 17 km Come live your dream!