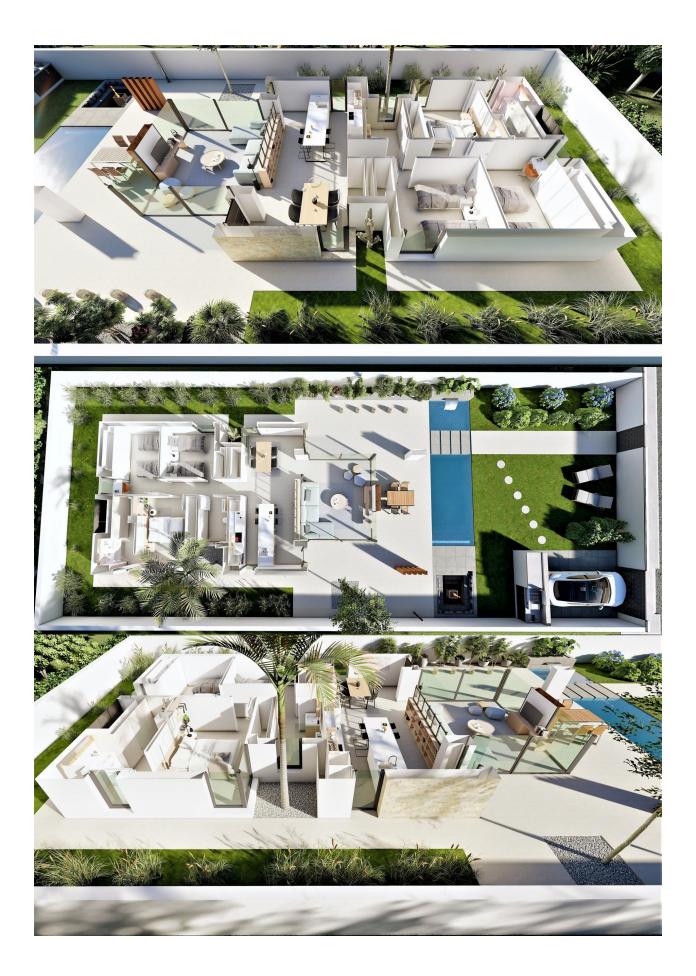

NEW BUILD VILLAS IN SAN FULGENCIO New Build villas San Fulgencio, just 5 km from the beach. The villas offer 3 bedrooms, 2 bathrooms and spacious kitchen, dining room, living room, swimming pool with waterfall and two pools: splash pool measuring 1.95x2.60 m and 0.6 m deep, and pool measuring 5.60x2.60 m, between 1 and 1.5 m variable depth. A large south facing porch allows the continuity of the living room with the outside, opening up to a modern and functional outdoor space where you can enjoy the private swimming pool, barbecue, chillout and large garden area that surrounds it. The simple and clear lines of the furniture contribute to its integration with the rest of the house. Wooden details add warmth to the atmosphere. Bathrooms where colour combined with natural and warm tones, create a cosy atmosphere, which together with the direct relationship with the outside ,allows you to connect with nature, achieving great moments of relaxation. The master bedroom has a private patio, which together with the light that penetrates through its windows, creates a relaxing atmosphere, perfect for rest and relaxation. San Fulgencio is a pleasant village with several restaurants and shops and the location is very good with its proximity to the fantastic beaches of La Marina and the slightly larger town of Guardamar. The town of San Fulgencio is situated around 30 minutes from Alicante-Elche airport, 6 km from the nearest golf course and just 5 km from the nearest beach.

## PROPERTY GALLERY

| Salón / Living room                  | 22,07 m <sup>2</sup> |
|--------------------------------------|----------------------|
| Comedor-cocina / Dining room-kitchen | 28,06 m <sup>2</sup> |
| Pasillo / Hallway                    | 4,14 m <sup>2</sup>  |
| Dormitorio 1 / Bedroom 1             | 12,75 m <sup>2</sup> |
| Dormitorio 2 / Bedroom 2             | 12,04 m <sup>2</sup> |
| Dormitorio 3 / Bedroom 3             | 9,77 m <sup>2</sup>  |
| Baño 1 / Toilet 1                    | 5,83 m <sup>2</sup>  |
| Baño 2 / Toilet 2                    | 4,08 m <sup>2</sup>  |
| Terraza cubierta / covered porch     | 26,99 m <sup>2</sup> |
| Garaje / Garage                      | 20,50 m <sup>2</sup> |
| Piscina / Swimming pool              | 23,50 m <sup>2</sup> |