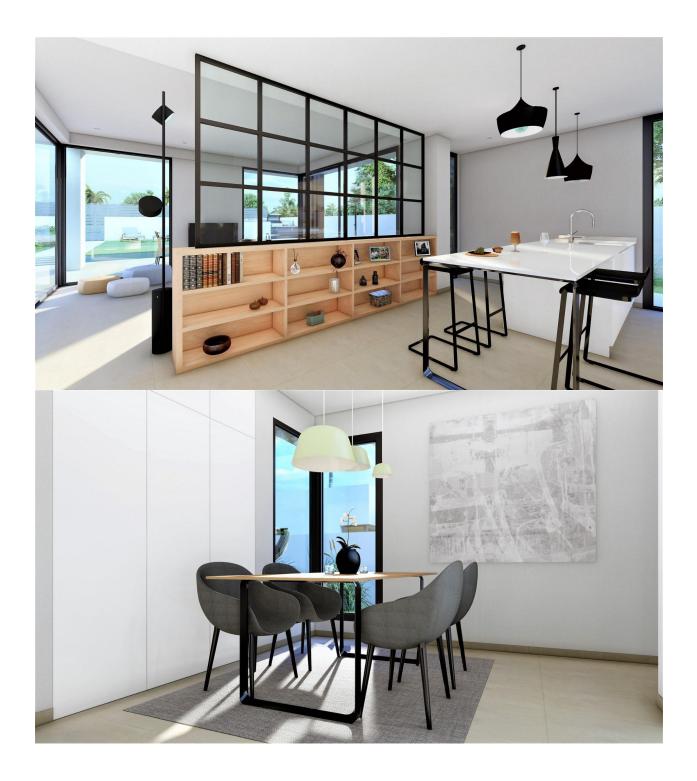

NEW BUILD VILLAS IN SAN FULGENCIO New Build villas San Fulgencio, just 5 km from the beach. The villas offer 3 bedrooms, 2 bathrooms and spacious kitchen, dining room, living room, swimming pool with waterfall and two pools: splash pool measuring 1.95x2.60 m and 0.6 m deep, and pool measuring 5.60x2.60 m, between 1 and 1.5 m variable depth. A large south facing porch allows the continuity of the living room with the outside, opening up to a modern and functional outdoor space where you can enjoy the private swimming pool, barbecue, chillout and large garden area that surrounds it. The simple and clear lines of the furniture contribute to its integration with the rest of the house. Wooden details add warmth to the atmosphere. Bathrooms where colour combined with natural and warm tones, create a cosy atmosphere, which together with the direct relationship with the outside ,allows you to connect with nature, achieving great moments of relaxation. The master bedroom has a private patio, which together with the light that penetrates through its windows, creates a relaxing atmosphere, perfect for rest and relaxation. San Fulgencio is a pleasant village with several restaurants and shops and the location is very good with its proximity to the fantastic beaches of La Marina and the slightly larger town of Guardamar. The town of San Fulgencio is situated around 30 minutes from Alicante-Elche airport, 6 km from the nearest golf course and just 5 km from the nearest beach.

## PROPERTY GALLERY

| Salón / Living room                  | 22,07 m <sup>2</sup> |
|--------------------------------------|----------------------|
| Comedor-cocina / Dining room-kitchen | 28,06 m <sup>2</sup> |
| Pasillo / Hallway                    | 4,14 m <sup>2</sup>  |
| Dormitorio 1 / Bedroom 1             | 12,75 m <sup>2</sup> |
| Dormitorio 2 / Bedroom 2             | 12,04 m <sup>2</sup> |
| Dormitorio 3 / Bedroom 3             | 9,77 m <sup>2</sup>  |
| Baño 1 / Toilet 1                    | 5,83 m <sup>2</sup>  |
| Baño 2 / Toilet 2                    | 4,08 m <sup>2</sup>  |
| Terraza cubierta / covered porch     | 26,99 m <sup>2</sup> |
| Garaje / Garage                      | 20,50 m <sup>2</sup> |
| Piscina / Swimming pool              | 23,50 m <sup>2</sup> |