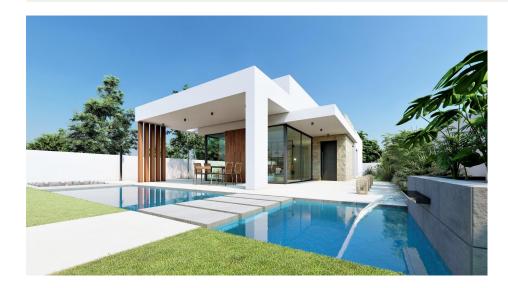

NEW BUILD VILLAS IN SAN FULGENCIO New Build villas San Fulgencio, just 5 km from the beach. The villas offer 3 bedrooms, 2 bathrooms and spacious kitchen, dining room, living room, swimming pool with waterfall and two pools: splash pool measuring 1.95x2.60 m and 0.6 m deep, and pool measuring 5.60x2.60 m, between 1 and 1.5 m variable depth. A large south facing porch allows the continuity of the living room with the outside, opening up to a modern and functional outdoor space where you can enjoy the private swimming pool, barbecue, chillout and large garden area that surrounds it. The simple and clear lines of the furniture contribute to its integration with the rest of the house. Wooden details add warmth to the atmosphere. Bathrooms where colour combined with natural and warm tones, create a cosy atmosphere, which together with the direct relationship with the outside ,allows you to connect with nature, achieving great moments of relaxation. The master bedroom has a private patio, which together with the light that penetrates through its windows, creates a relaxing atmosphere, perfect for rest and relaxation. San Fulgencio is a pleasant village with several restaurants and shops and the location is very good with its proximity to the fantastic beaches of La Marina and the slightly larger town of Guardamar. The town of San Fulgencio is situated around 30 minutes from Alicante-Elche airport, 6 km from the nearest golf course and just 5 km from the nearest beach.