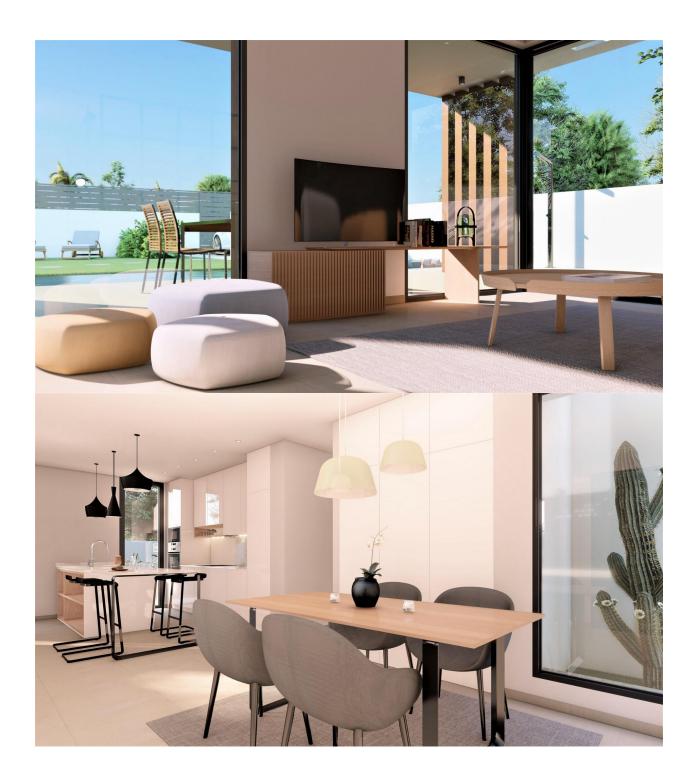

NEW BUILD VILLAS IN SAN FULGENCIO New Build villas San Fulgencio, just 5 km from the beach. The villas offer 3 bedrooms, 2 bathrooms and spacious kitchen, dining room, living room, swimming pool with waterfall and two pools: splash pool measuring 1.95x2.60 m and 0.6 m deep, and pool measuring 5.60x2.60 m, between 1 and 1.5 m variable depth. A large south facing porch allows the continuity of the living room with the outside, opening up to a modern and functional outdoor space where you can enjoy the private swimming pool, barbecue, chillout and large garden area that surrounds it. The simple and clear lines of the furniture contribute to its integration with the rest of the house. Wooden details add warmth to the atmosphere. Bathrooms where colour combined with natural and warm tones, create a cosy atmosphere, which together with the direct relationship with the outside ,allows you to connect with nature, achieving great moments of relaxation. The master bedroom has a private patio, which together with the light that penetrates through its windows, creates a relaxing atmosphere, perfect for rest and relaxation. San Fulgencio is a pleasant village with several restaurants and shops and the location is very good with its proximity to the fantastic beaches of La Marina and the slightly larger town of Guardamar. The town of San Fulgencio is situated around 30 minutes from Alicante-Elche airport, 6 km from the nearest golf course and just 5 km from the nearest beach.

## PROPERTY GALLERY

| Salón / Living room                  | 22,07 m <sup>2</sup> |
|--------------------------------------|----------------------|
| Comedor-cocina / Dining room-kitchen | 28,06 m <sup>2</sup> |
| Pasillo / Hallway                    | 4,14 m <sup>2</sup>  |
| Dormitorio 1 / Bedroom 1             | 12,75 m <sup>2</sup> |
| Dormitorio 2 / Bedroom 2             | 12,04 m <sup>2</sup> |
| Dormitorio 3 / Bedroom 3             | 9,77 m <sup>2</sup>  |
| Baño 1 / Toilet 1                    | 5,83 m <sup>2</sup>  |
| Baño 2 / Toilet 2                    | 4,08 m <sup>2</sup>  |
| Terraza cubierta / covered porch     | 26,99 m <sup>2</sup> |
| Garaje / Garage                      | 20,50 m <sup>2</sup> |
| Piscina / Swimming pool              | 23,50 m <sup>2</sup> |