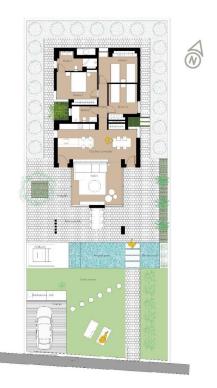

NEW BUILD VILLAS IN SAN FULGENCIO New Build villas San Fulgencio, just 5 km from the beach. The villas offer 3 bedrooms, 2 bathrooms and spacious kitchen, dining room, living room, swimming pool with waterfall and two pools: splash pool measuring 1.95x2.60 m and 0.6 m deep, and pool measuring 5.60x2.60 m, between 1 and 1.5 m variable depth. A large south facing porch allows the continuity of the living room with the outside, opening up to a modern and functional outdoor space where you can enjoy the private swimming pool, barbecue, chillout and large garden area that surrounds it. The simple and clear lines of the furniture contribute to its integration with the rest of the house. Wooden details add warmth to the atmosphere. Bathrooms where colour combined with natural and warm tones, create a cosy atmosphere, which together with the direct relationship with the outside ,allows you to connect with nature, achieving great moments of relaxation. The master bedroom has a private patio, which together with the light that penetrates through its windows, creates a relaxing atmosphere, perfect for rest and relaxation. San Fulgencio is a pleasant village with several restaurants and shops and the location is very good with its proximity to the fantastic beaches of La Marina and the slightly larger town of Guardamar. The town of San Fulgencio is situated around 30 minutes from Alicante-Elche airport, 6 km from the nearest golf course and just 5 km from the nearest beach.

## PROPERTY GALLERY

| Salón / Living room                  | 22,07 m <sup>2</sup> |
|--------------------------------------|----------------------|
| Comedor-cocina / Dining room-kitchen | 28,06 m <sup>2</sup> |
| Pasillo / Hallway                    | 4,14 m <sup>2</sup>  |
| Dormitorio 1 / Bedroom 1             | 12,75 m <sup>2</sup> |
| Dormitorio 2 / Bedroom 2             | 12,04 m <sup>2</sup> |
| Dormitorio 3 / Bedroom 3             | 9,77 m <sup>2</sup>  |
| Baño 1 / Toilet 1                    | 5,83 m <sup>2</sup>  |
| Baño 2 / Toilet 2                    | 4,08 m <sup>2</sup>  |
| Terraza cubierta / covered porch     | 26,99 m <sup>2</sup> |
| Garaje / Garage                      | 20,50 m <sup>2</sup> |
| Piscina / Swimming pool              | 23,50 m <sup>2</sup> |