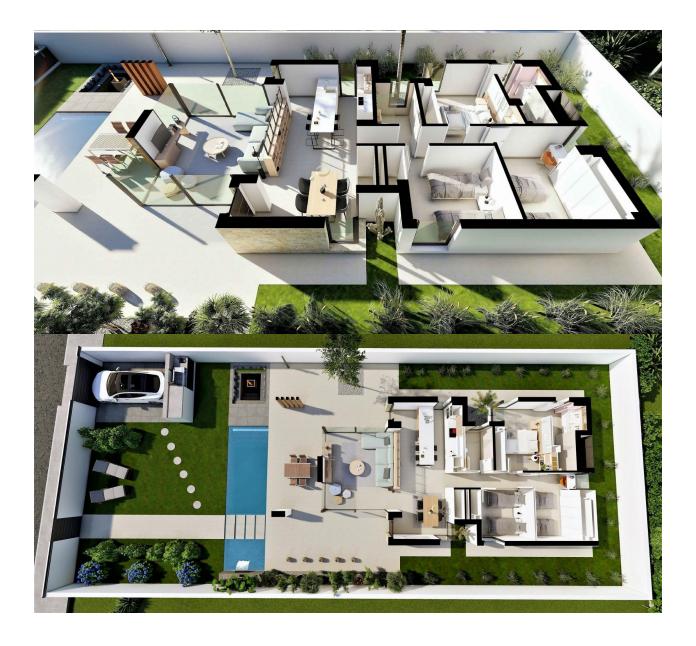

NEW BUILD VILLAS IN SAN FULGENCIO New Build villas San Fulgencio, just 5 km from the beach. The villas offer 3 bedrooms, 2 bathrooms and spacious kitchen, dining room, living room, swimming pool with waterfall and two pools: splash pool measuring 1.95x2.60 m and 0.6 m deep, and pool measuring 5.60x2.60 m, between 1 and 1.5 m variable depth. A large south facing porch allows the continuity of the living room with the outside, opening up to a modern and functional outdoor space where you can enjoy the private swimming pool, barbecue, chillout and large garden area that surrounds it. The simple and clear lines of the furniture contribute to its integration with the rest of the house. Wooden details add warmth to the atmosphere. Bathrooms where colour combined with natural and warm tones, create a cosy atmosphere, which together with the direct relationship with the outside ,allows you to connect with nature, achieving great moments of relaxation. The master bedroom has a private patio, which together with the light that penetrates through its windows, creates a relaxing atmosphere, perfect for rest and relaxation. San Fulgencio is a pleasant village with several restaurants and shops and the location is very good with its proximity to the fantastic beaches of La Marina and the slightly larger town of Guardamar. The town of San Fulgencio is situated around 30 minutes from Alicante-Elche airport, 6 km from the nearest golf course and just 5 km from the nearest beach.

## PROPERTY GALLERY

| Salón / Living room                  | 22,07 m <sup>2</sup> |
|--------------------------------------|----------------------|
| Comedor-cocina / Dining room-kitchen | 28,06 m <sup>2</sup> |
| Pasillo / Hallway                    | 4,14 m <sup>2</sup>  |
| Dormitorio 1 / Bedroom 1             | 12,75 m <sup>2</sup> |
| Dormitorio 2 / Bedroom 2             | 12,04 m <sup>2</sup> |
| Dormitorio 3 / Bedroom 3             | 9,77 m <sup>2</sup>  |
| Baño 1 / Toilet 1                    | 5,83 m <sup>2</sup>  |
| Baño 2 / Toilet 2                    | 4,08 m <sup>2</sup>  |
| Terraza cubierta / covered porch     | 26,99 m <sup>2</sup> |
| Garaje / Garage                      | 20,50 m <sup>2</sup> |
| Piscina / Swimming pool              | 23,50 m <sup>2</sup> |