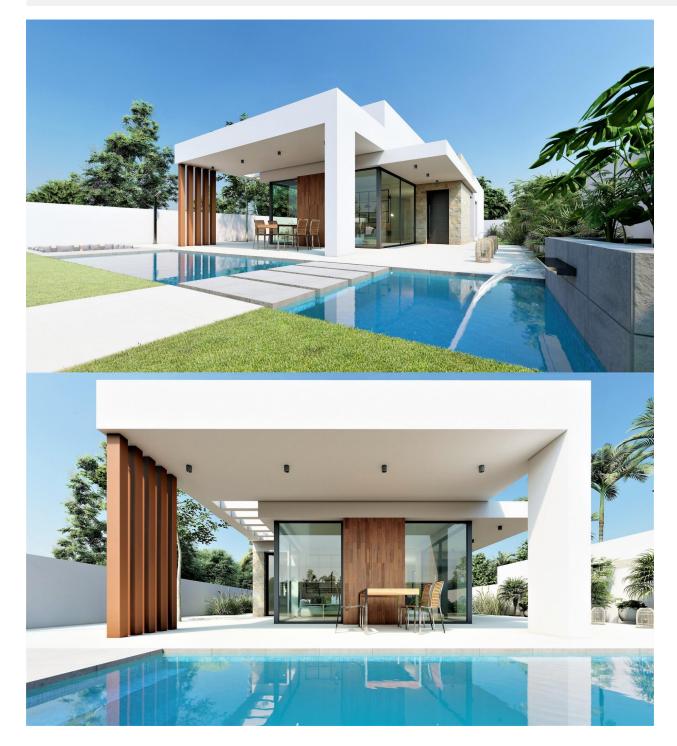

NEW BUILD VILLAS IN SAN FULGENCIO New Build villas San Fulgencio, just 5 km from the beach. The villas offer 3 bedrooms, 2 bathrooms and spacious kitchen, dining room, living room, swimming pool with waterfall and two pools: splash pool measuring 1.95x2.60 m and 0.6 m deep, and pool measuring 5.60x2.60 m, between 1 and 1.5 m variable depth. A large south facing porch allows the continuity of the living room with the outside, opening up to a modern and functional outdoor space where you can enjoy the private swimming pool, barbecue, chillout and large garden area that surrounds it. The simple and clear lines of the furniture contribute to its integration with the rest of the house. Wooden details add warmth to the atmosphere. Bathrooms where colour combined with natural and warm tones, create a cosy atmosphere, which together with the direct relationship with the outside ,allows you to connect with nature, achieving great moments of relaxation. The master bedroom has a private patio, which together with the light that penetrates through its windows, creates a relaxing atmosphere, perfect for rest and relaxation. San Fulgencio is a pleasant village with several restaurants and shops and the location is very good with its proximity to the fantastic beaches of La Marina and the slightly larger town of Guardamar. The town of San Fulgencio is situated around 30 minutes from Alicante-Elche airport, 6 km from the nearest golf course and just 5 km from the nearest beach.