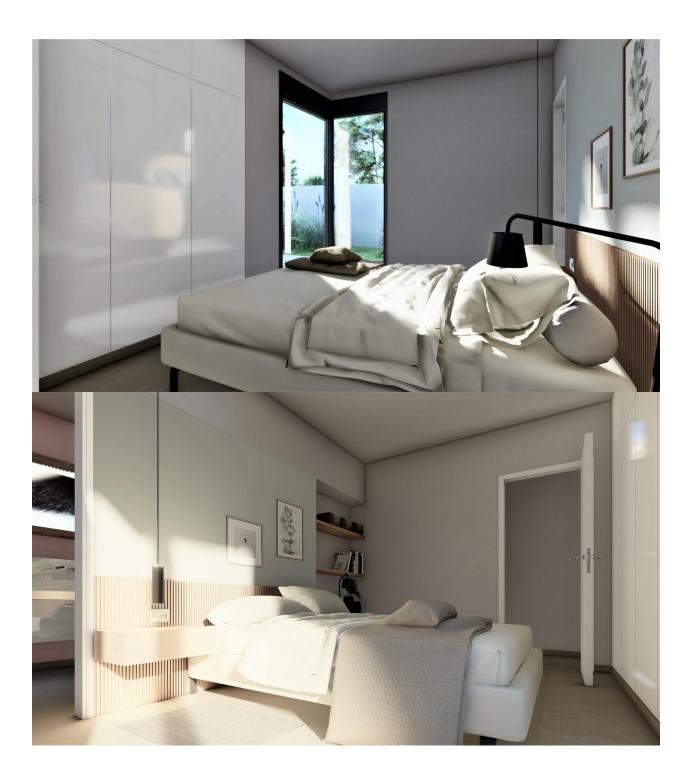

NEW BUILD VILLAS IN SAN FULGENCIO New Build villas San Fulgencio, just 5 km from the beach. The villas offer 3 bedrooms, 2 bathrooms and spacious kitchen, dining room, living room, swimming pool with waterfall and two pools: splash pool measuring 1.95x2.60 m and 0.6 m deep, and pool measuring 5.60x2.60 m, between 1 and 1.5 m variable depth. A large south facing porch allows the continuity of the living room with the outside, opening up to a modern and functional outdoor space where you can enjoy the private swimming pool, barbecue, chillout and large garden area that surrounds it. The simple and clear lines of the furniture contribute to its integration with the rest of the house. Wooden details add warmth to the atmosphere. Bathrooms where colour combined with natural and warm tones, create a cosy atmosphere, which together with the direct relationship with the outside ,allows you to connect with nature, achieving great moments of relaxation. The master bedroom has a private patio, which together with the light that penetrates through its windows, creates a relaxing atmosphere, perfect for rest and relaxation. San Fulgencio is a pleasant village with several restaurants and shops and the location is very good with its proximity to the fantastic beaches of La Marina and the slightly larger town of Guardamar. The town of San Fulgencio is situated around 30 minutes from Alicante-Elche airport, 6 km from the nearest golf course and just 5 km from the nearest beach.

## PROPERTY GALLERY

| Salón / Living room                  | 22,07 m <sup>2</sup> |
|--------------------------------------|----------------------|
| Comedor-cocina / Dining room-kitchen | 28,06 m <sup>2</sup> |
| Pasillo / Hallway                    | 4,14 m <sup>2</sup>  |
| Dormitorio 1 / Bedroom 1             | 12,75 m <sup>2</sup> |
| Dormitorio 2 / Bedroom 2             | 12,04 m <sup>2</sup> |
| Dormitorio 3 / Bedroom 3             | 9,77 m <sup>2</sup>  |
| Baño 1 / Toilet 1                    | 5,83 m <sup>2</sup>  |
| Baño 2 / Toilet 2                    | 4,08 m <sup>2</sup>  |
| Terraza cubierta / covered porch     | 26,99 m <sup>2</sup> |
| Garaje / Garage                      | 20,50 m <sup>2</sup> |
| Piscina / Swimming pool              | 23,50 m <sup>2</sup> |