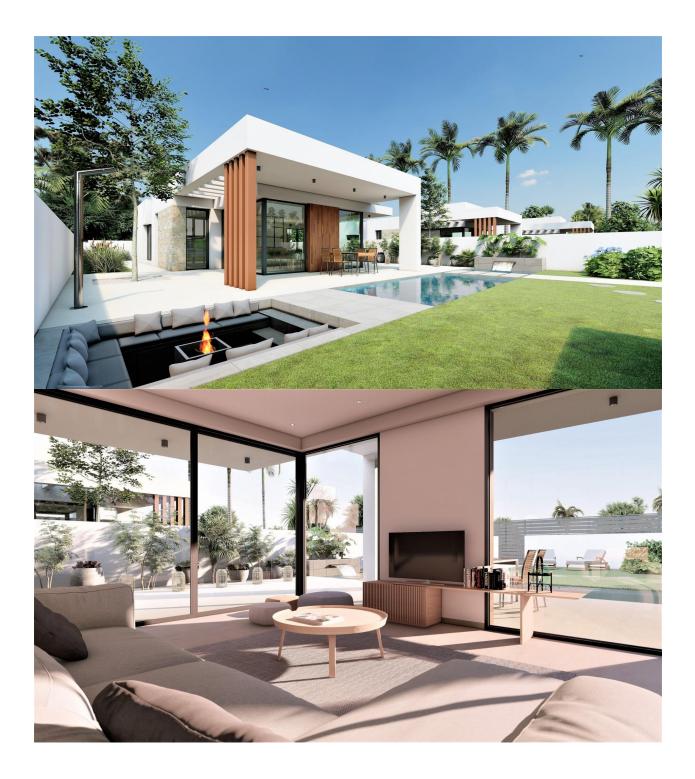

NEW BUILD VILLAS IN SAN FULGENCIO New Build villas San Fulgencio, just 5 km from the beach. The villas offer 3 bedrooms, 2 bathrooms and spacious kitchen, dining room, living room, swimming pool with waterfall and two pools: splash pool measuring 1.95x2.60 m and 0.6 m deep, and pool measuring 5.60x2.60 m, between 1 and 1.5 m variable depth. A large south facing porch allows the continuity of the living room with the outside, opening up to a modern and functional outdoor space where you can enjoy the private swimming pool, barbecue, chillout and large garden area that surrounds it. The simple and clear lines of the furniture contribute to its integration with the rest of the house. Wooden details add warmth to the atmosphere. Bathrooms where colour combined with natural and warm tones, create a cosy atmosphere, which together with the direct relationship with the outside ,allows you to connect with nature, achieving great moments of relaxation. The master bedroom has a private patio, which together with the light that penetrates through its windows, creates a relaxing atmosphere, perfect for rest and relaxation. San Fulgencio is a pleasant village with several restaurants and shops and the location is very good with its proximity to the fantastic beaches of La Marina and the slightly larger town of Guardamar. The town of San Fulgencio is situated around 30 minutes from Alicante-Elche airport, 6 km from the nearest golf course and just 5 km from the nearest beach.