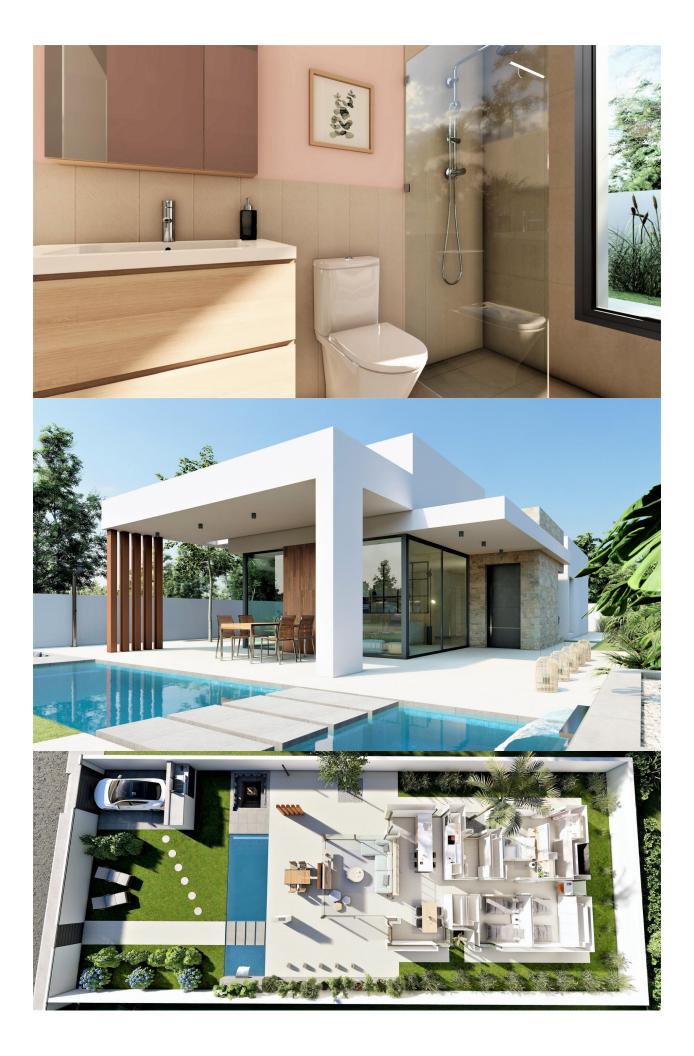

REF: # 12285

| INFO    |           |
|---------|-----------|
| :       | 529.000 € |
| :       |           |
| :       | La Marina |
| :       | 3         |
| :       | 2         |
| ( m2 ): | 135       |
| ( m2 ): | 500       |
| ( m2 ): | 27        |
| :       |           |
| :       | -         |
|         | -         |

NEW BUILD VILLAS IN SAN FULGENCIO New Build villas San Fulgencio, just 5 km from the beach. The villas offer 3 bedrooms, 2 bathrooms and spacious kitchen, dining room, living room, swimming pool with waterfall and two pools: splash pool measuring 1.95x2.60 m and 0.6 m deep, and pool measuring 5.60x2.60 m, between 1 and 1.5 m variable depth. A large south facing porch allows the continuity of the living room with the outside, opening up to a modern and functional outdoor space where you can enjoy the private swimming pool, barbecue, chillout and large garden area that surrounds it. The simple and clear lines of the furniture contribute to its integration with the rest of the house. Wooden details add warmth to the atmosphere. Bathrooms where colour combined with natural and warm tones, create a cosy atmosphere, which together with the direct relationship with the outside ,allows you to connect with nature, achieving great moments of relaxation. The master bedroom has a private patio, which together with the light that penetrates through its windows, creates a relaxing atmosphere, perfect for rest and relaxation. San Fulgencio is a pleasant village with several restaurants and shops and the location is very good with its proximity to the fantastic beaches of La Marina and the slightly larger town of Guardamar. The town of San Fulgencio is situated around 30 minutes from Alicante-Elche airport, 6 km from the nearest golf course and just 5 km from the nearest beach.

## PROPERTY GALLERY

| Salón / Living room                  | 22,07 m <sup>2</sup> |
|--------------------------------------|----------------------|
| Comedor-cocina / Dining room-kitchen | 28,06 m <sup>2</sup> |
| Pasillo / Hallway                    | 4,14 m <sup>2</sup>  |
| Dormitorio 1 / Bedroom 1             | 12,75 m <sup>2</sup> |
| Dormitorio 2 / Bedroom 2             | 12,04 m <sup>2</sup> |
| Dormitorio 3 / Bedroom 3             | 9,77 m <sup>2</sup>  |
| Baño 1 / Toilet 1                    | 5,83 m <sup>2</sup>  |
| Baño 2 / Toilet 2                    | 4,08 m <sup>2</sup>  |
| Terraza cubierta / covered porch     | 26,99 m <sup>2</sup> |
| Garaje / Garage                      | 20,50 m <sup>2</sup> |
| Piscina / Swimming pool              | 23,50 m <sup>2</sup> |