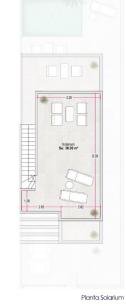

## PROPERTY GALLERY

Planta Primera

Parcela General 3

Superficies

| Planta    | Uso      | Sup.útil             | Sup.const.            |
|-----------|----------|----------------------|-----------------------|
| baja      | vivienda | 49.40 m <sup>2</sup> | 59.20 m <sup>2</sup>  |
|           | Porche   | 5.30 m <sup>2</sup>  | 5.30 m <sup>2</sup>   |
| Primera   | vivienda | 29.85 m <sup>2</sup> | 36.56 m <sup>2</sup>  |
|           | Porche   | 2.60 m <sup>2</sup>  | 2.60 m <sup>2</sup>   |
| Total     |          | 87.15 m <sup>2</sup> | 103.66 m <sup>2</sup> |
| Jardín .  |          |                      | 61.60 m <sup>2</sup>  |
| Terraza . |          |                      | 17.30 m <sup>2</sup>  |
| Piscina . |          |                      | 10.00 m <sup>2</sup>  |
| Solarium. |          |                      |                       |

## MASTERPLAN

PLANTA PRIMERA

MASTERPLAN

PLANTA SOLARIUM

"OUR EXPERIENCE IS YOUR GUARANTEE"