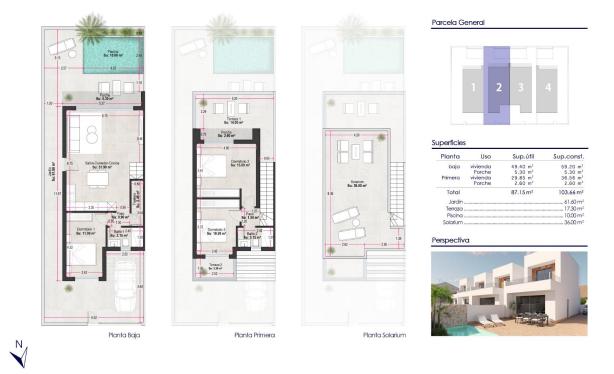

## PROPERTY GALLERY

Planta Primera

Parcela General 3

Superficies

| Planta    | Uso      | Sup.útil             | Sup.const.            |
|-----------|----------|----------------------|-----------------------|
| baja      | vivienda | 49.40 m <sup>2</sup> | 59.20 m <sup>2</sup>  |
|           | Porche   | 5.30 m <sup>2</sup>  | 5.30 m <sup>2</sup>   |
| Primera   | vivienda | 29.85 m <sup>2</sup> | 36.56 m <sup>2</sup>  |
|           | Porche   | 2.60 m <sup>2</sup>  | 2.60 m <sup>2</sup>   |
| Total     |          | 87.15 m <sup>2</sup> | 103.66 m <sup>2</sup> |
| Jardín .  |          |                      | 61.60 m <sup>2</sup>  |
| Terraza . |          |                      | 17.30 m <sup>2</sup>  |
| Piscina . |          |                      | 10.00 m <sup>2</sup>  |
| Solarium. |          |                      |                       |

Perspectiva

MASTERPLAN

PLANTA BAJA

## MASTERPLAN

PLANTA PRIMERA

MASTERPLAN

PLANTA SOLARIUM

"OUR EXPERIENCE IS YOUR GUARANTEE"