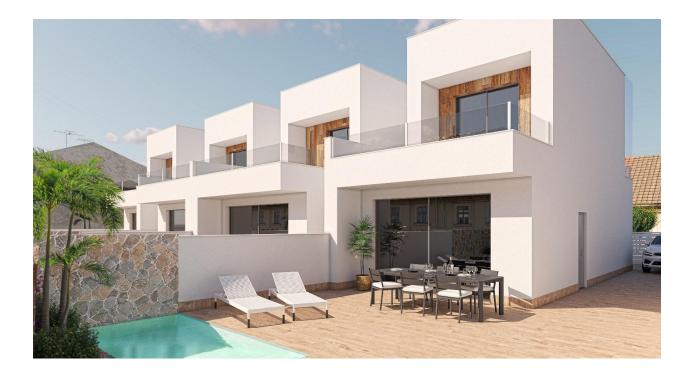

NEW BUILD SEMI-DETACHED VILLAS IN EL MOJON New Build modern semi-detached villas with private pool in El Mojon, Pilar de la Horadada. Modern villas has 3 bedrooms, 2 bathrooms, open plan kitchen with the lounge area, fitted wardrobes, private solarium, private garden with the pool and off road parking space. The development is located in El Mojon, only 400m from the sandy beach and surrounded by all services, sports facilities, near several Golf Courses and 5 minutes far from Mar Menor beaches.