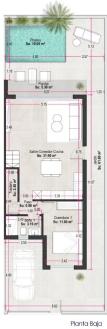

## PROPERTY GALLERY

Planta Primera

Parcela General 3

Superficies

| Planta    | Uso      | Sup.útil             | Sup.const.            |
|-----------|----------|----------------------|-----------------------|
| baja      | vivienda | 49.40 m <sup>2</sup> | 59.20 m <sup>2</sup>  |
|           | Porche   | 5.30 m <sup>2</sup>  | 5.30 m <sup>2</sup>   |
| Primera   | vivienda | 29.85 m <sup>2</sup> | 36.56 m <sup>2</sup>  |
|           | Porche   | 2.60 m <sup>2</sup>  | 2.60 m <sup>2</sup>   |
| Total     |          | 87.15 m <sup>2</sup> | 103.66 m <sup>2</sup> |
| Jardín .  |          |                      | 61.60 m <sup>2</sup>  |
| Terraza . |          |                      | 17.30 m <sup>2</sup>  |
| Piscina . |          |                      | 10.00 m <sup>2</sup>  |
| Solarium. |          |                      |                       |