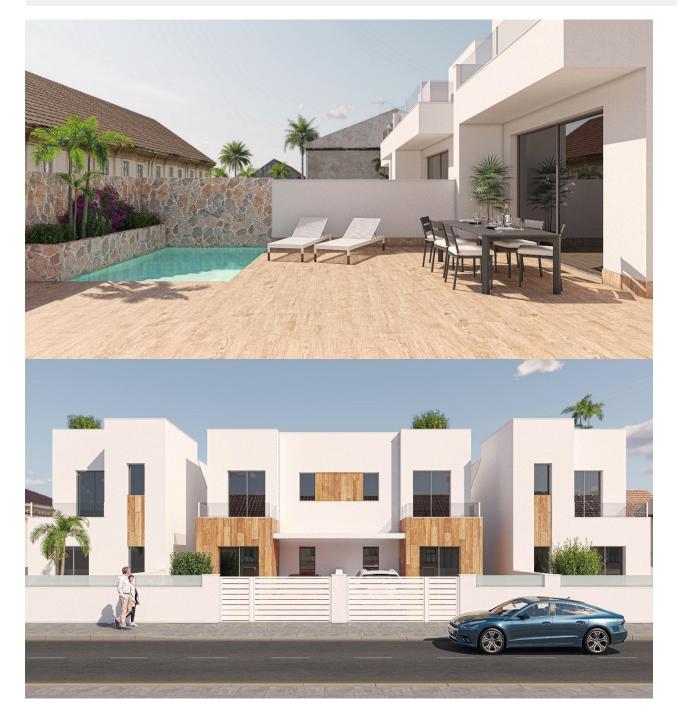

NEW BUILD SEMI-DETACHED VILLAS IN EL MOJON New Build modern semi-detached villas with private pool in El Mojon, Pilar de la Horadada. Modern villas has 3 bedrooms, 2 bathrooms, open plan kitchen with the lounge area, fitted wardrobes, private solarium, private garden with the pool and off road parking space. The development is located in El Mojon, only 400m from the sandy beach and surrounded by all services, sports facilities, near several Golf Courses and 5 minutes far from Mar Menor beaches.