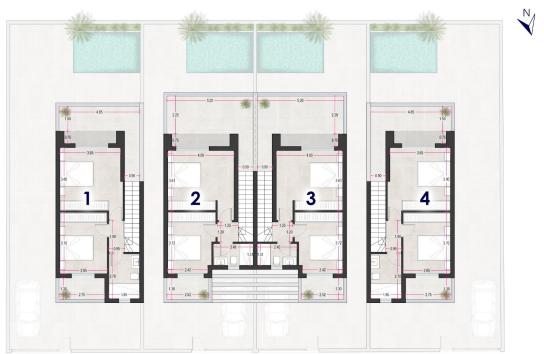

## PROPERTY GALLERY

Planta Primera

Parcela General 3

Superficies

| Planta    | Uso      | Sup.útil             | Sup.const.            |
|-----------|----------|----------------------|-----------------------|
| baja      | vivienda | 49.40 m <sup>2</sup> | 59.20 m <sup>2</sup>  |
|           | Porche   | 5.30 m <sup>2</sup>  | 5.30 m <sup>2</sup>   |
| Primera   | vivienda | 29.85 m <sup>2</sup> | 36.56 m <sup>2</sup>  |
|           | Porche   | 2.60 m <sup>2</sup>  | 2.60 m <sup>2</sup>   |
| Total     |          | 87.15 m <sup>2</sup> | 103.66 m <sup>2</sup> |
| Jardín .  |          |                      | 61.60 m <sup>2</sup>  |
| Terraza . |          |                      | 17.30 m <sup>2</sup>  |
| Piscina . |          |                      | 10.00 m <sup>2</sup>  |
| Solarium. |          |                      |                       |

Perspectiva

MASTERPLAN

PLANTA BAJA