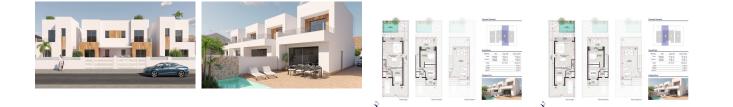

## PROPERTY GALLERY

Planta Primera

Parcela General 3

Superficies

| Planta    | Uso      | Sup.útil             | Sup.const.            |
|-----------|----------|----------------------|-----------------------|
| baja      | vivienda | 49.40 m <sup>2</sup> | 59.20 m <sup>2</sup>  |
|           | Porche   | 5.30 m <sup>2</sup>  | 5.30 m <sup>2</sup>   |
| Primera   | vivienda | 29.85 m <sup>2</sup> | 36.56 m <sup>2</sup>  |
|           | Porche   | 2.60 m <sup>2</sup>  | 2.60 m <sup>2</sup>   |
| Total     |          | 87.15 m <sup>2</sup> | 103.66 m <sup>2</sup> |
| Jardín .  |          |                      | 61.60 m <sup>2</sup>  |
| Terraza . |          |                      | 17.30 m <sup>2</sup>  |
| Piscina . |          |                      | 10.00 m <sup>2</sup>  |
| Solarium. |          |                      |                       |

Perspectiva

MASTERPLAN

PLANTA BAJA

## MASTERPLAN

PLANTA PRIMERA

MASTERPLAN

PLANTA SOLARIUM

"OUR EXPERIENCE IS YOUR GUARANTEE"