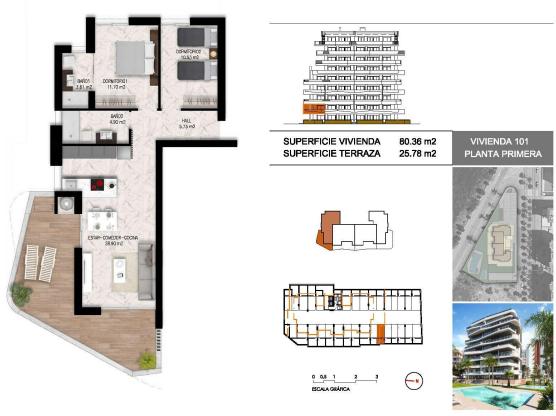

## INFO : 269.000 € : : Guardamar del Segura : 2 : 2 (m2): 80 (m2): (m2): 26 :

NEW BUILD RESIDENTIAL IN GUARDAMAR DEL SEGURA New Build Residential located in front of the Segura River and close to the marina and beach of Guardamar. Modern style building of 31 apartments with 2 bedrooms and penthouses with 2 and 3 bedrooms, all with 2 bathrooms, open plan kitchen with living room, fitted wardrobes, spacious terraces from 20m<sup>2</sup>, underground parking and closed storage room. The building will consist of 9 floors, the highest of which will be penthouses with main terrace and private solarium. Guardamar del Segura is a town located on the Costa Blanca South. With its 11 kilometres of natural beach and its large pine forest. Guardamar is a quiet town to live in, it has all the services throughout the year such as restaurants, bars, shops, banks, places for leisure, etc. Every Wednesday, in the central streets of the town, a market is organised where many people go to buy products such as food, clothing, furniture, animals, etc. It is a great claim and inhabitants of the surrounding town come to Guardamar every Wednesday to visit the market. Guardamar del Segura has a large port with activities throughout the year, it has a large sports centre with paddle tennis, tennis, soccer and a large heated swimming pool that