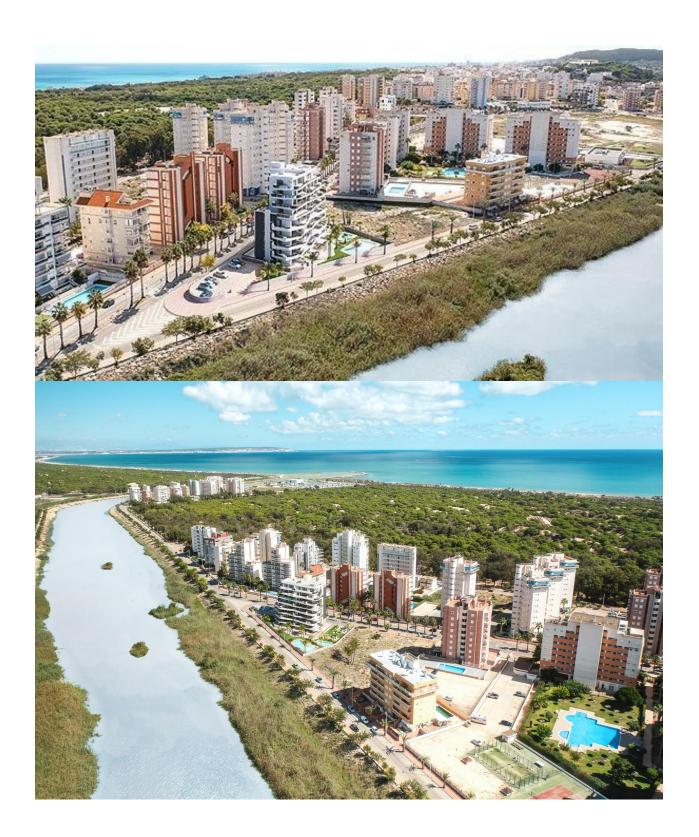

## INFO : 269.000 € : : Guardamar del Segura : 2 : 2 (m2): 80 (m2): (m2): 26 :

NEW BUILD RESIDENTIAL IN GUARDAMAR DEL SEGURA New Build Residential located in front of the Segura River and close to the marina and beach of Guardamar. Modern style building of 31 apartments with 2 bedrooms and penthouses with 2 and 3 bedrooms, all with 2 bathrooms, open plan kitchen with living room, fitted wardrobes, spacious terraces from 20m<sup>2</sup>, underground parking and closed storage room. The building will consist of 9 floors, the highest of which will be penthouses with main terrace and private solarium. Guardamar del Segura is a town located on the Costa Blanca South. With its 11 kilometres of natural beach and its large pine forest. Guardamar is a quiet town to live in, it has all the services throughout the year such as restaurants, bars, shops, banks, places for leisure, etc. Every Wednesday, in the central streets of the town, a market is organised where many people go to buy products such as food, clothing, furniture, animals, etc. It is a great claim and inhabitants of the surrounding town come to Guardamar every Wednesday to visit the market. Guardamar del Segura has a large port with activities throughout the year, it has a large sports centre with paddle tennis, tennis, soccer and a large heated swimming pool that