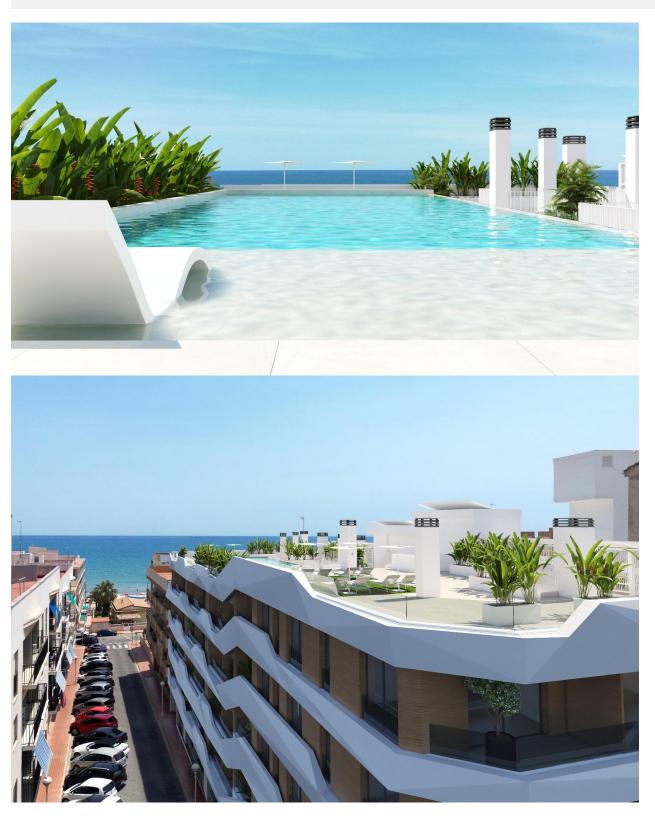

## INFO : 287.000 € : : Guardamar del Segura : 2 : 2 (m2): 79 (m2): (m2): 6 : : -

NEW BUILD RESIDENTIAL IN GUARDAMAR DEL SEGURA - only 100m to the beach! New Build residential of apartments and penthouses in Guardamar del Segura. This outstanding building is the perfect choice thanks to its proximity to the beach and a wide range of services. Its facilities will include a swimming pool and rooftop solarium, providing a space for residents to relax and enjoy. Modern properties with 2 and 3 bedrooms, 2 bathrooms, a bright living-dining room with integrated kitchen and a cosy terrace. All properties will be equipped with air conditioning and home automation, allowing residents to control and automate various aspects of the home, providing comfort and energy efficiency. The kitchen will feature high quality appliances, including oven, dishwasher, fridge-freezer, extractor hood and induction hob, ensuring a functional and modern space for cooking and enjoying meals with company. In addition, there is the option to purchase a parking space and storage room in the same building, providing greater convenience and storage space for residents. Residential is in a privileged location, close to the beach and surrounded by a wide variety of services and amenities, such as restaurants, shops, supermarkets and leisure areas. Guardamar del Segura, known for its beautiful fine sandy beaches and natural environment, offers a quiet and relaxed lifestyle,