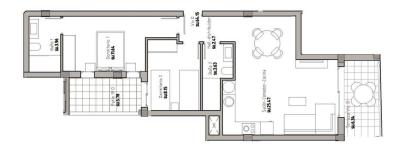

## Vivienda PRIMERO D

| Vivienda                                                                    | 64,47m²             |
|-----------------------------------------------------------------------------|---------------------|
| Terraza (100%)                                                              | 6,34m <sup>2</sup>  |
| Patio                                                                       | 5,78m <sup>2</sup>  |
| Zonas comunes                                                               | 12,59m <sup>2</sup> |
| Total                                                                       | 88,86m²             |
| Superficie computable<br>(vivienda + 50% terrazas cubiertas +zonas comunes) | 79,91m <sup>2</sup> |