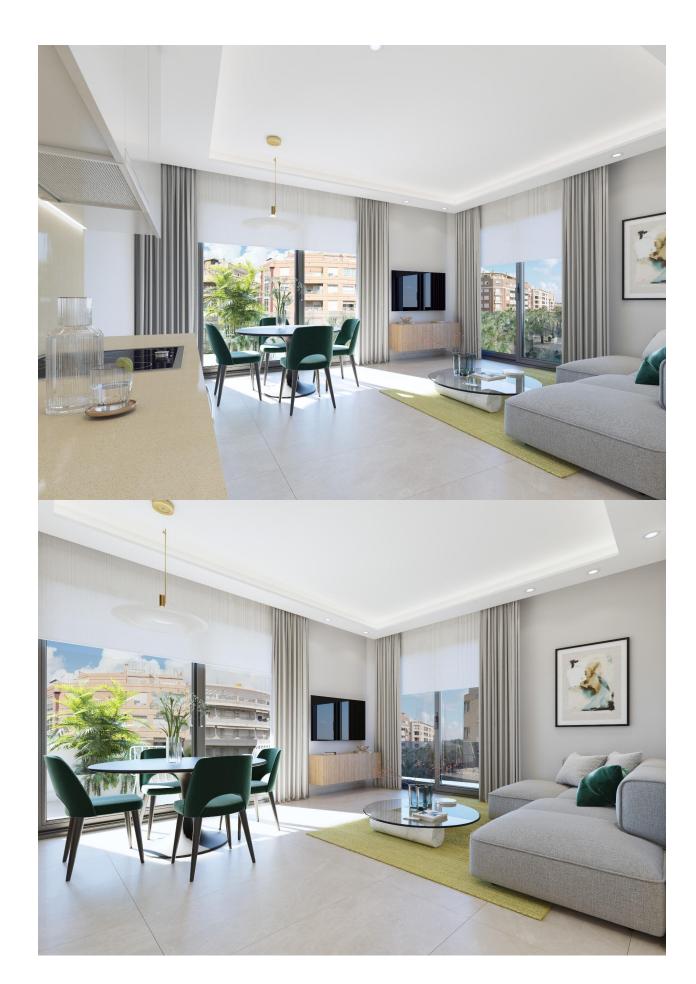

## INFO : 287.000 € : : Guardamar del Segura : 2 : 2 (m2): 79 (m2): (m2): 6 : : -

NEW BUILD RESIDENTIAL IN GUARDAMAR DEL SEGURA - only 100m to the beach! New Build residential of apartments and penthouses in Guardamar del Segura. This outstanding building is the perfect choice thanks to its proximity to the beach and a wide range of services. Its facilities will include a swimming pool and rooftop solarium, providing a space for residents to relax and enjoy. Modern properties with 2 and 3 bedrooms, 2 bathrooms, a bright living-dining room with integrated kitchen and a cosy terrace. All properties will be equipped with air conditioning and home automation, allowing residents to control and automate various aspects of the home, providing comfort and energy efficiency. The kitchen will feature high quality appliances, including oven, dishwasher, fridge-freezer, extractor hood and induction hob, ensuring a functional and modern space for cooking and enjoying meals with company. In addition, there is the option to purchase a parking space and storage room in the same building, providing greater convenience and storage space for residents. Residential is in a privileged location, close to the beach and surrounded by a wide variety of services and amenities, such as restaurants, shops, supermarkets and leisure areas. Guardamar del Segura, known for its beautiful fine sandy beaches and natural environment, offers a quiet and relaxed lifestyle,