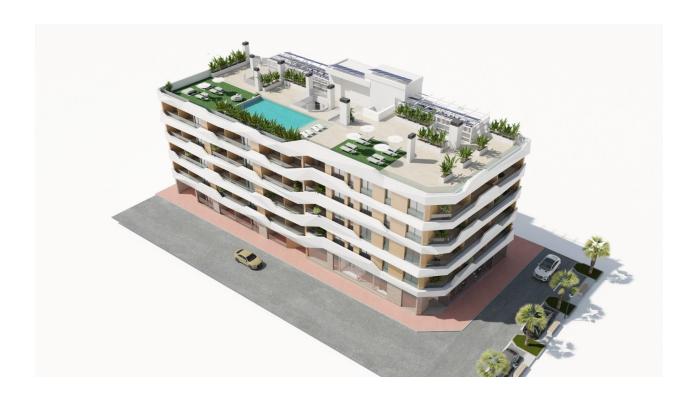

## INFO : 287.000 € : : Guardamar del Segura : 2 : 2 (m2): 79 (m2): (m2): 6 : : -

NEW BUILD RESIDENTIAL IN GUARDAMAR DEL SEGURA - only 100m to the beach! New Build residential of apartments and penthouses in Guardamar del Segura. This outstanding building is the perfect choice thanks to its proximity to the beach and a wide range of services. Its facilities will include a swimming pool and rooftop solarium, providing a space for residents to relax and enjoy. Modern properties with 2 and 3 bedrooms, 2 bathrooms, a bright living-dining room with integrated kitchen and a cosy terrace. All properties will be equipped with air conditioning and home automation, allowing residents to control and automate various aspects of the home, providing comfort and energy efficiency. The kitchen will feature high quality appliances, including oven, dishwasher, fridge-freezer, extractor hood and induction hob, ensuring a functional and modern space for cooking and enjoying meals with company. In addition, there is the option to purchase a parking space and storage room in the same building, providing greater convenience and storage space for residents. Residential is in a privileged location, close to the beach and surrounded by a wide variety of services and amenities, such as restaurants, shops, supermarkets and leisure areas. Guardamar del Segura, known for its beautiful fine sandy beaches and natural environment, offers a quiet and relaxed lifestyle,