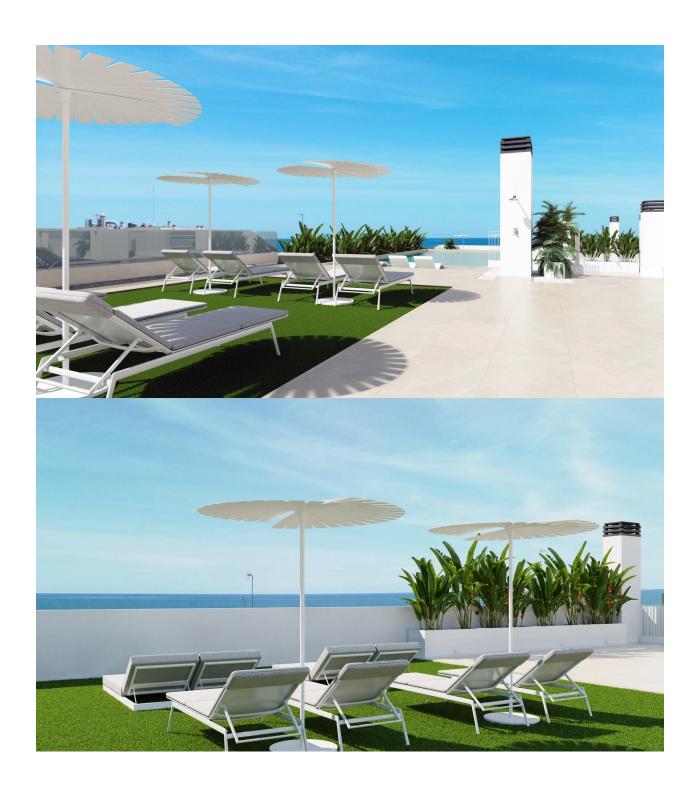

## INFO : 287.000 € : : Guardamar del Segura : 2 : 2 (m2): 79 (m2): (m2): 6 : : -

NEW BUILD RESIDENTIAL IN GUARDAMAR DEL SEGURA - only 100m to the beach! New Build residential of apartments and penthouses in Guardamar del Segura. This outstanding building is the perfect choice thanks to its proximity to the beach and a wide range of services. Its facilities will include a swimming pool and rooftop solarium, providing a space for residents to relax and enjoy. Modern properties with 2 and 3 bedrooms, 2 bathrooms, a bright living-dining room with integrated kitchen and a cosy terrace. All properties will be equipped with air conditioning and home automation, allowing residents to control and automate various aspects of the home, providing comfort and energy efficiency. The kitchen will feature high quality appliances, including oven, dishwasher, fridge-freezer, extractor hood and induction hob, ensuring a functional and modern space for cooking and enjoying meals with company. In addition, there is the option to purchase a parking space and storage room in the same building, providing greater convenience and storage space for residents. Residential is in a privileged location, close to the beach and surrounded by a wide variety of services and amenities, such as restaurants, shops, supermarkets and leisure areas. Guardamar del Segura, known for its beautiful fine sandy beaches and natural environment, offers a quiet and relaxed lifestyle,