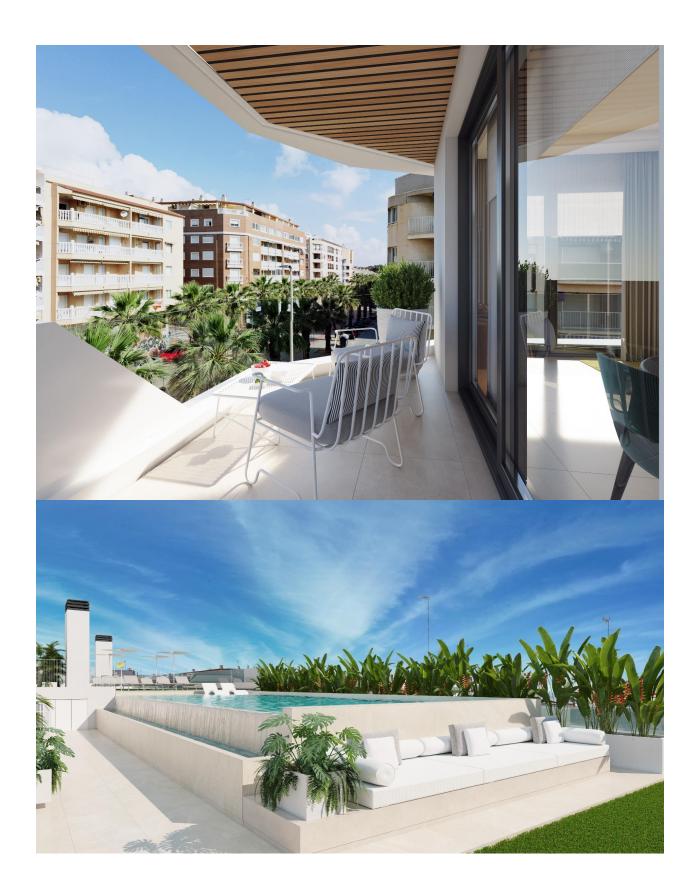

## INFO : 287.000 € : : Guardamar del Segura : 2 : 2 (m2): 79 (m2): (m2): 6 : : -

NEW BUILD RESIDENTIAL IN GUARDAMAR DEL SEGURA - only 100m to the beach! New Build residential of apartments and penthouses in Guardamar del Segura. This outstanding building is the perfect choice thanks to its proximity to the beach and a wide range of services. Its facilities will include a swimming pool and rooftop solarium, providing a space for residents to relax and enjoy. Modern properties with 2 and 3 bedrooms, 2 bathrooms, a bright living-dining room with integrated kitchen and a cosy terrace. All properties will be equipped with air conditioning and home automation, allowing residents to control and automate various aspects of the home, providing comfort and energy efficiency. The kitchen will feature high quality appliances, including oven, dishwasher, fridge-freezer, extractor hood and induction hob, ensuring a functional and modern space for cooking and enjoying meals with company. In addition, there is the option to purchase a parking space and storage room in the same building, providing greater convenience and storage space for residents. Residential is in a privileged location, close to the beach and surrounded by a wide variety of services and amenities, such as restaurants, shops, supermarkets and leisure areas. Guardamar del Segura, known for its beautiful fine sandy beaches and natural environment, offers a quiet and relaxed lifestyle,