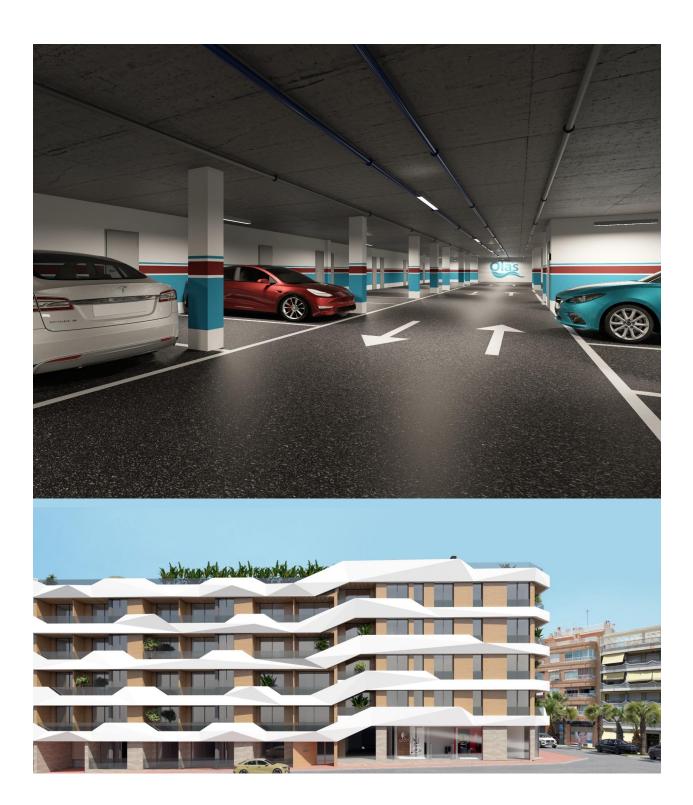

## INFO : 287.000 € : : Guardamar del Segura : 2 : 2 (m2): 79 (m2): (m2): 6 : : -

NEW BUILD RESIDENTIAL IN GUARDAMAR DEL SEGURA - only 100m to the beach! New Build residential of apartments and penthouses in Guardamar del Segura. This outstanding building is the perfect choice thanks to its proximity to the beach and a wide range of services. Its facilities will include a swimming pool and rooftop solarium, providing a space for residents to relax and enjoy. Modern properties with 2 and 3 bedrooms, 2 bathrooms, a bright living-dining room with integrated kitchen and a cosy terrace. All properties will be equipped with air conditioning and home automation, allowing residents to control and automate various aspects of the home, providing comfort and energy efficiency. The kitchen will feature high quality appliances, including oven, dishwasher, fridge-freezer, extractor hood and induction hob, ensuring a functional and modern space for cooking and enjoying meals with company. In addition, there is the option to purchase a parking space and storage room in the same building, providing greater convenience and storage space for residents. Residential is in a privileged location, close to the beach and surrounded by a wide variety of services and amenities, such as restaurants, shops, supermarkets and leisure areas. Guardamar del Segura, known for its beautiful fine sandy beaches and natural environment, offers a quiet and relaxed lifestyle,