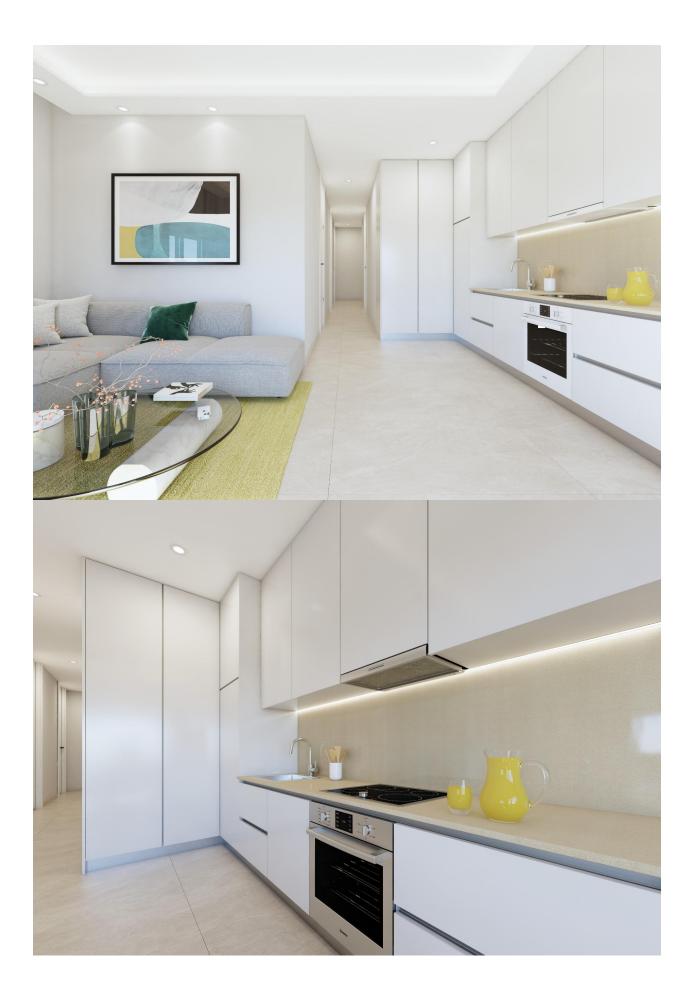

## INFO : 287.000 € : : Guardamar del Segura : 2 : 2 (m2): 79 (m2): (m2): 6 : : -

NEW BUILD RESIDENTIAL IN GUARDAMAR DEL SEGURA - only 100m to the beach! New Build residential of apartments and penthouses in Guardamar del Segura. This outstanding building is the perfect choice thanks to its proximity to the beach and a wide range of services. Its facilities will include a swimming pool and rooftop solarium, providing a space for residents to relax and enjoy. Modern properties with 2 and 3 bedrooms, 2 bathrooms, a bright living-dining room with integrated kitchen and a cosy terrace. All properties will be equipped with air conditioning and home automation, allowing residents to control and automate various aspects of the home, providing comfort and energy efficiency. The kitchen will feature high quality appliances, including oven, dishwasher, fridge-freezer, extractor hood and induction hob, ensuring a functional and modern space for cooking and enjoying meals with company. In addition, there is the option to purchase a parking space and storage room in the same building, providing greater convenience and storage space for residents. Residential is in a privileged location, close to the beach and surrounded by a wide variety of services and amenities, such as restaurants, shops, supermarkets and leisure areas. Guardamar del Segura, known for its beautiful fine sandy beaches and natural environment, offers a quiet and relaxed lifestyle,