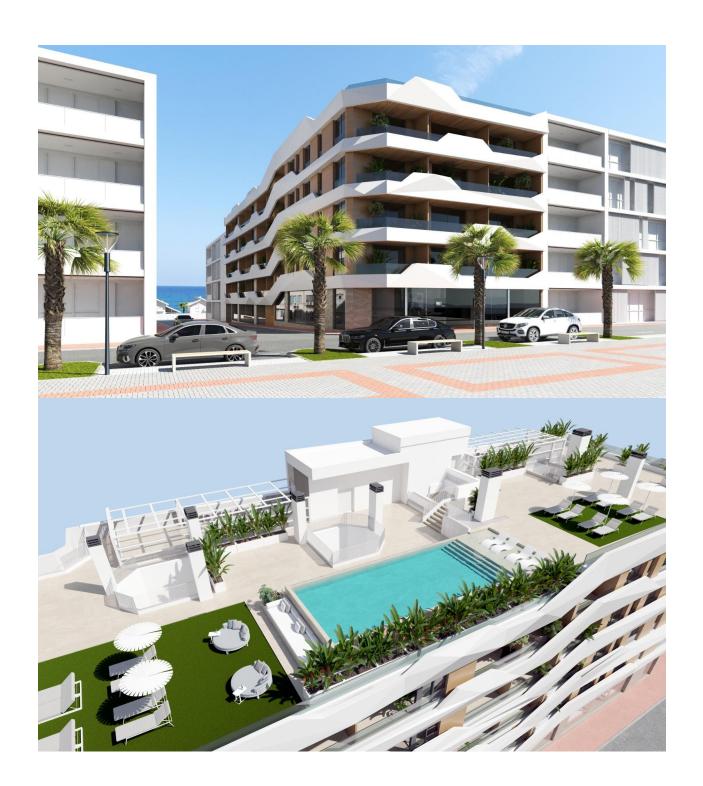

## INFO : 287.000 € : : Guardamar del Segura : 2 : 2 (m2): 79 (m2): (m2): 6 : : -

NEW BUILD RESIDENTIAL IN GUARDAMAR DEL SEGURA - only 100m to the beach! New Build residential of apartments and penthouses in Guardamar del Segura. This outstanding building is the perfect choice thanks to its proximity to the beach and a wide range of services. Its facilities will include a swimming pool and rooftop solarium, providing a space for residents to relax and enjoy. Modern properties with 2 and 3 bedrooms, 2 bathrooms, a bright living-dining room with integrated kitchen and a cosy terrace. All properties will be equipped with air conditioning and home automation, allowing residents to control and automate various aspects of the home, providing comfort and energy efficiency. The kitchen will feature high quality appliances, including oven, dishwasher, fridge-freezer, extractor hood and induction hob, ensuring a functional and modern space for cooking and enjoying meals with company. In addition, there is the option to purchase a parking space and storage room in the same building, providing greater convenience and storage space for residents. Residential is in a privileged location, close to the beach and surrounded by a wide variety of services and amenities, such as restaurants, shops, supermarkets and leisure areas. Guardamar del Segura, known for its beautiful fine sandy beaches and natural environment, offers a quiet and relaxed lifestyle,