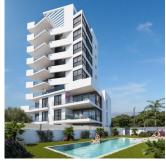

NEW BUILD RESIDENTIAL IN GUARDAMAR DEL SEGURA Modern style residential of apartments and penthouses with 3 bedrooms, 2 bathrooms, open plan kitchen with living room, fitted wardrobes, spacious terraces, underground parking. Fully furnished kitchen with wall and floor cupboards. 'Silestone' worktop or similar with built-in sink. Underfloor heating in bathrooms. The building will consist of 9 floors, the highest of which will be penthouses with terrace and private solarium. Parking space in the basement, depending on model. Guardamar del Segura is set by various ecosystems that give rise to a unique landscape, where magic and beauty of the Mediterranean come together in this city, which is delimited by a waterfront park with over 11 km of covered natural dunes pines that border the beaches of fine golden sand, forming a unique forest in the Mediterranean, a Natural Park high protection. The clean waters, make them ideal for practicing water sports. Guardamar represents the Mediterranean and Valencian cuisine. The Segura river, its traditional orchard and climate present us with varied dishes, vegetables, fruit and citrus, resulting in beautiful surroundings. Guardamar fishing fleet has the exquisite white fish from