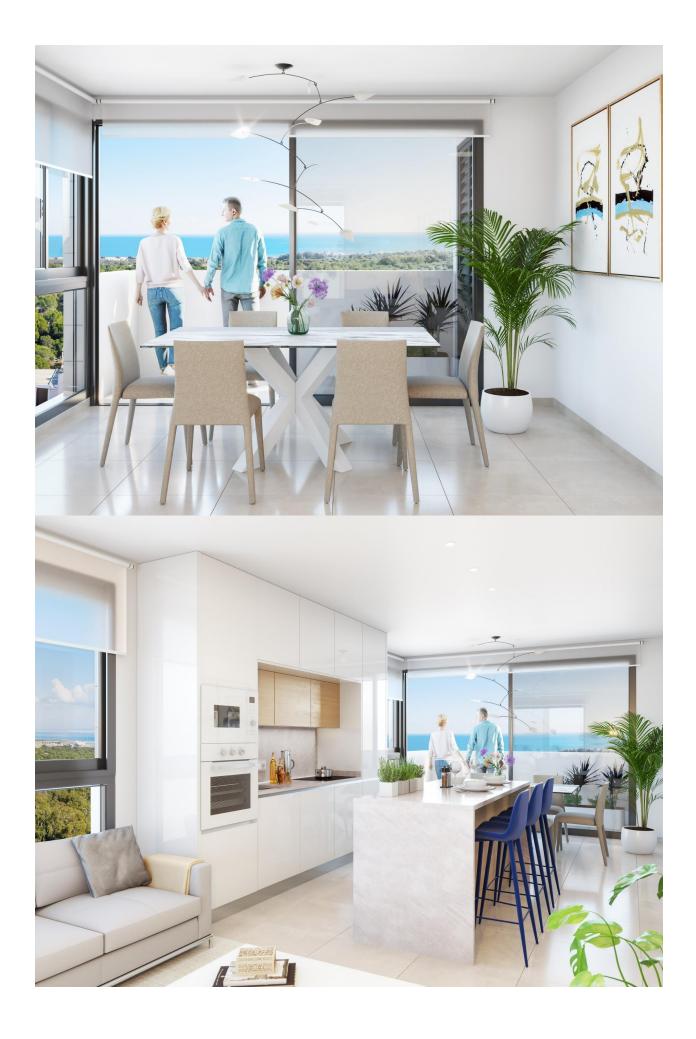

NEW BUILD RESIDENTIAL IN GUARDAMAR DEL SEGURA Modern style residential of apartments and penthouses with 3 bedrooms, 2 bathrooms, open plan kitchen with living room, fitted wardrobes, spacious terraces, underground parking. Fully furnished kitchen with wall and floor cupboards. 'Silestone' worktop or similar with built-in sink. Underfloor heating in bathrooms. The building will consist of 9 floors, the highest of which will be penthouses with terrace and private solarium. Parking space in the basement, depending on model. Guardamar del Segura is set by various ecosystems that give rise to a unique landscape, where magic and beauty of the Mediterranean come together in this city, which is delimited by a waterfront park with over 11 km of covered natural dunes pines that border the beaches of fine golden sand, forming a unique forest in the Mediterranean, a Natural Park high protection. The clean waters, make them ideal for practicing water sports. Guardamar represents the Mediterranean and Valencian cuisine. The Segura river, its traditional orchard and climate present us with varied dishes, vegetables, fruit and citrus, resulting in beautiful surroundings. Guardamar fishing fleet has the exquisite white fish from