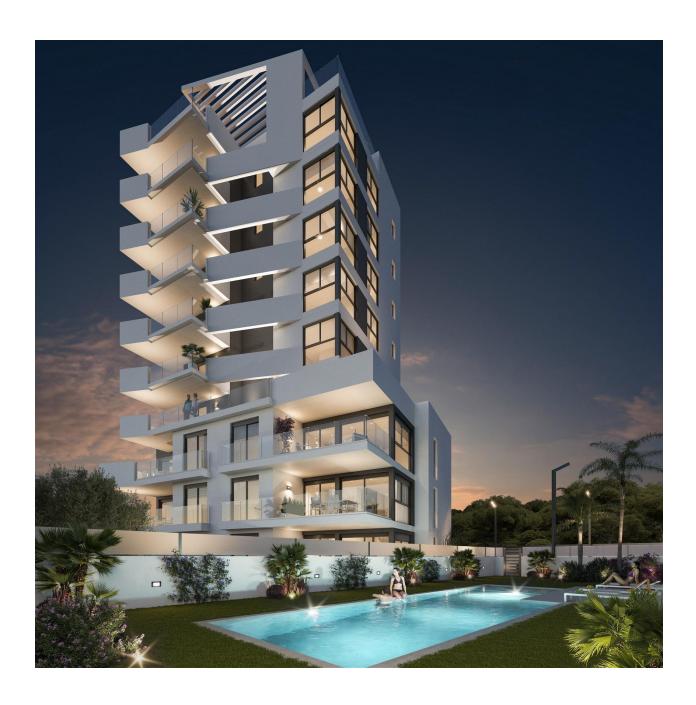

NEW BUILD RESIDENTIAL IN GUARDAMAR DEL SEGURA Modern style residential of apartments and penthouses with 3 bedrooms, 2 bathrooms, open plan kitchen with living room, fitted wardrobes, spacious terraces, underground parking. Fully furnished kitchen with wall and floor cupboards. 'Silestone' worktop or similar with built-in sink. Underfloor heating in bathrooms. The building will consist of 9 floors, the highest of which will be penthouses with terrace and private solarium. Parking space in the basement, depending on model. Guardamar del Segura is set by various ecosystems that give rise to a unique landscape, where magic and beauty of the Mediterranean come together in this city, which is delimited by a waterfront park with over 11 km of covered natural dunes pines that border the beaches of fine golden sand, forming a unique forest in the Mediterranean, a Natural Park high protection. The clean waters, make them ideal for practicing water sports. Guardamar represents the Mediterranean and Valencian cuisine. The Segura river, its traditional orchard and climate present us with varied dishes, vegetables, fruit and citrus, resulting in beautiful surroundings. Guardamar fishing fleet has the exquisite white fish from