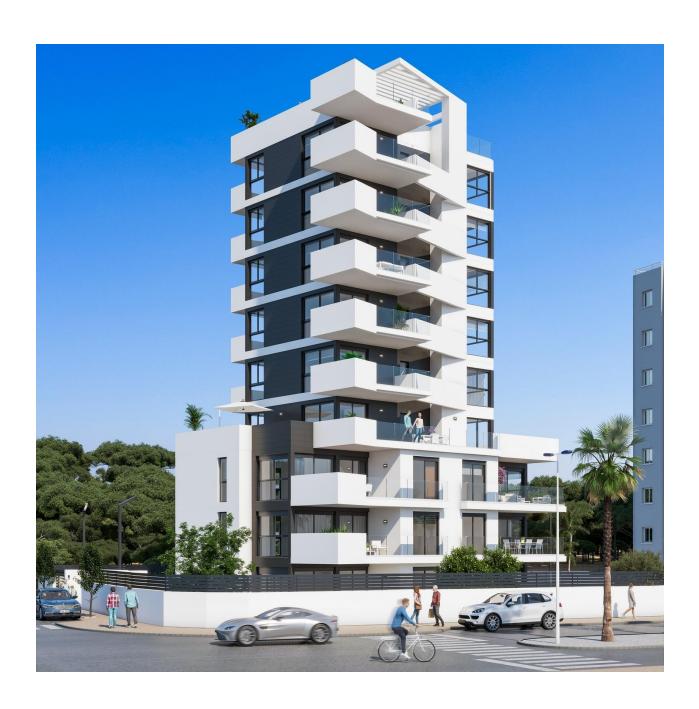

NEW BUILD RESIDENTIAL IN GUARDAMAR DEL SEGURA Modern style residential of apartments and penthouses with 3 bedrooms, 2 bathrooms, open plan kitchen with living room, fitted wardrobes, spacious terraces, underground parking. Fully furnished kitchen with wall and floor cupboards. 'Silestone' worktop or similar with built-in sink. Underfloor heating in bathrooms. The building will consist of 9 floors, the highest of which will be penthouses with terrace and private solarium. Parking space in the basement, depending on model. Guardamar del Segura is set by various ecosystems that give rise to a unique landscape, where magic and beauty of the Mediterranean come together in this city, which is delimited by a waterfront park with over 11 km of covered natural dunes pines that border the beaches of fine golden sand, forming a unique forest in the Mediterranean, a Natural Park high protection. The clean waters, make them ideal for practicing water sports. Guardamar represents the Mediterranean and Valencian cuisine. The Segura river, its traditional orchard and climate present us with varied dishes, vegetables, fruit and citrus, resulting in beautiful surroundings. Guardamar fishing fleet has the exquisite white fish from