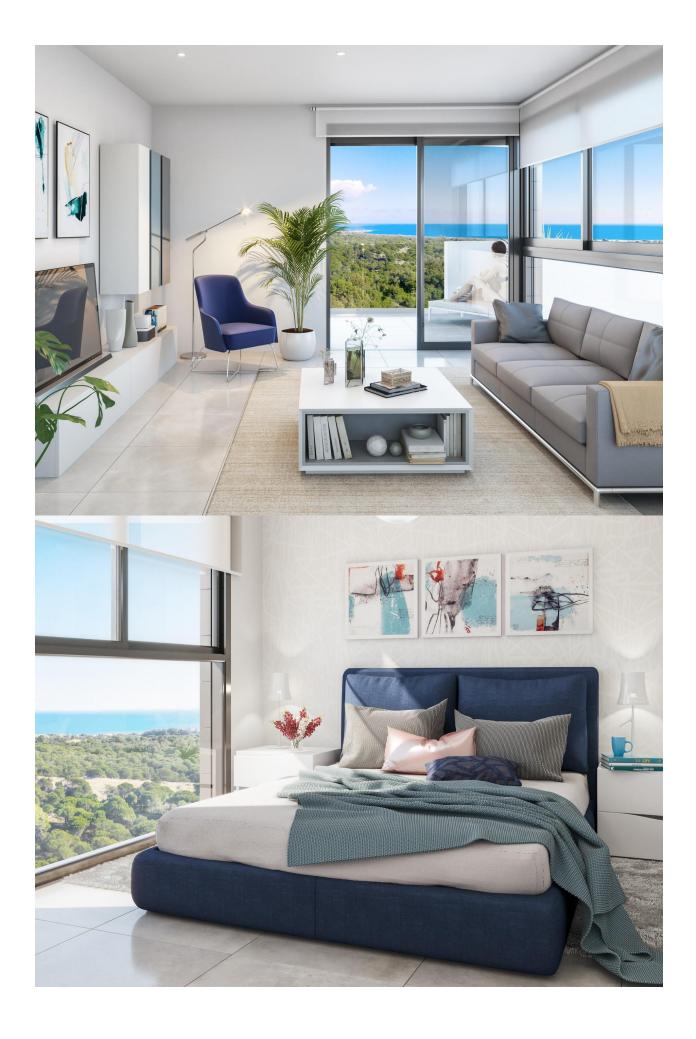

NEW BUILD RESIDENTIAL IN GUARDAMAR DEL SEGURA Modern style residential of apartments and penthouses with 3 bedrooms, 2 bathrooms, open plan kitchen with living room, fitted wardrobes, spacious terraces, underground parking. Fully furnished kitchen with wall and floor cupboards. 'Silestone' worktop or similar with built-in sink. Underfloor heating in bathrooms. The building will consist of 9 floors, the highest of which will be penthouses with terrace and private solarium. Parking space in the basement, depending on model. Guardamar del Segura is set by various ecosystems that give rise to a unique landscape, where magic and beauty of the Mediterranean come together in this city, which is delimited by a waterfront park with over 11 km of covered natural dunes pines that border the beaches of fine golden sand, forming a unique forest in the Mediterranean, a Natural Park high protection. The clean waters, make them ideal for practicing water sports. Guardamar represents the Mediterranean and Valencian cuisine. The Segura river, its traditional orchard and climate present us with varied dishes, vegetables, fruit and citrus, resulting in beautiful surroundings. Guardamar fishing fleet has the exquisite white fish from