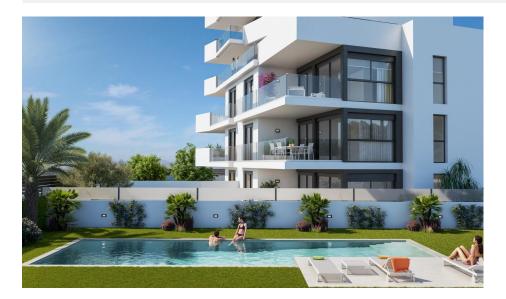

NEW BUILD RESIDENTIAL IN GUARDAMAR DEL SEGURA Modern style residential of apartments and penthouses with 3 bedrooms, 2 bathrooms, open plan kitchen with living room, fitted wardrobes, spacious terraces, underground parking. Fully furnished kitchen with wall and floor cupboards. 'Silestone' worktop or similar with built-in sink. Underfloor heating in bathrooms. The building will consist of 9 floors, the highest of which will be penthouses with terrace and private solarium. Parking space in the basement, depending on model. Guardamar del Segura is set by various ecosystems that give rise to a unique landscape, where magic and beauty of the Mediterranean come together in this city, which is delimited by a waterfront park with over 11 km of covered natural dunes pines that border the beaches of fine golden sand, forming a unique forest in the Mediterranean, a Natural Park high protection. The clean waters, make them ideal for practicing water sports. Guardamar represents the Mediterranean and Valencian cuisine. The Segura river, its traditional orchard and climate present us with varied dishes, vegetables, fruit and citrus, resulting in beautiful surroundings. Guardamar fishing fleet has the exquisite white fish from