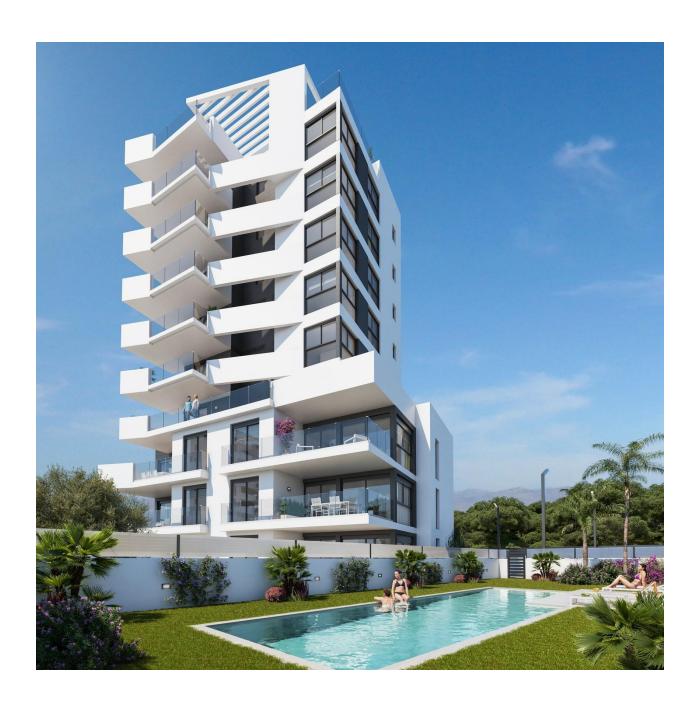

NEW BUILD RESIDENTIAL IN GUARDAMAR DEL SEGURA Modern style residential of apartments and penthouses with 3 bedrooms, 2 bathrooms, open plan kitchen with living room, fitted wardrobes, spacious terraces, underground parking. Fully furnished kitchen with wall and floor cupboards. 'Silestone' worktop or similar with built-in sink. Underfloor heating in bathrooms. The building will consist of 9 floors, the highest of which will be penthouses with terrace and private solarium. Parking space in the basement, depending on model. Guardamar del Segura is set by various ecosystems that give rise to a unique landscape, where magic and beauty of the Mediterranean come together in this city, which is delimited by a waterfront park with over 11 km of covered natural dunes pines that border the beaches of fine golden sand, forming a unique forest in the Mediterranean, a Natural Park high protection. The clean waters, make them ideal for practicing water sports. Guardamar represents the Mediterranean and Valencian cuisine. The Segura river, its traditional orchard and climate present us with varied dishes, vegetables, fruit and citrus, resulting in beautiful surroundings. Guardamar fishing fleet has the exquisite white fish from