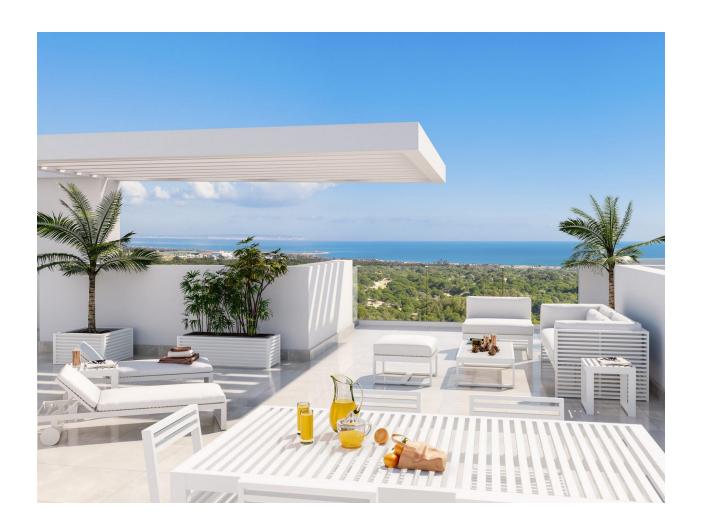

NEW BUILD RESIDENTIAL IN GUARDAMAR DEL SEGURA Modern style residential of apartments and penthouses with 3 bedrooms, 2 bathrooms, open plan kitchen with living room, fitted wardrobes, spacious terraces, underground parking. Fully furnished kitchen with wall and floor cupboards. 'Silestone' worktop or similar with built-in sink. Underfloor heating in bathrooms. The building will consist of 9 floors, the highest of which will be penthouses with terrace and private solarium. Parking space in the basement, depending on model. Guardamar del Segura is set by various ecosystems that give rise to a unique landscape, where magic and beauty of the Mediterranean come together in this city, which is delimited by a waterfront park with over 11 km of covered natural dunes pines that border the beaches of fine golden sand, forming a unique forest in the Mediterranean, a Natural Park high protection. The clean waters, make them ideal for practicing water sports. Guardamar represents the Mediterranean and Valencian cuisine. The Segura river, its traditional orchard and climate present us with varied dishes, vegetables, fruit and citrus, resulting in beautiful surroundings. Guardamar fishing fleet has the exquisite white fish from