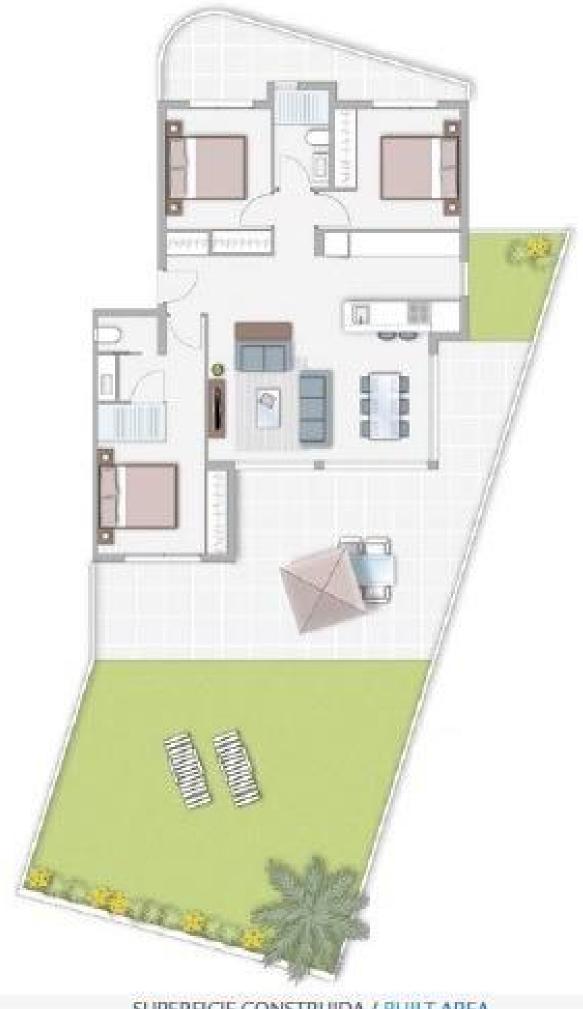

nes that border the beaches of fine golden sand, forming a unique forest in the Mediterranean, a Natural Park high protection. The clean waters, make them ideal for practicing water sports. Guardamar represents the Mediterranean and Valencian cuisine. The Segura river, its traditional orchard and climate present us with varied dishes, vegetables, fruit and citrus, resulting in beautiful surroundings. Guardamar fishing fleet has the exquisite white fish from

the bay and the king prawns from Guardamar itself. Guardamar del Segura is located near the mouth of the Segura River, in a place called "La Gola del Segura" where the sports-fishing port Marina de Las Dunas is located in the south of the Costa Blanca, 30 km from the Alicante international airport



**EXTRA** 

•























SUPERFICIE CONSTRUIDA / BUILT AREA
PLANTA BAJA - GROUND FLOOR