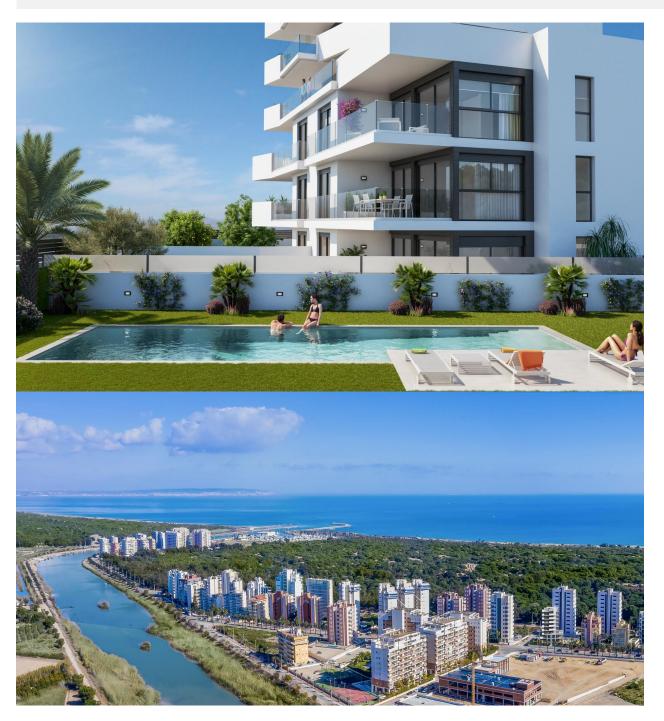

NEW BUILD RESIDENTIAL IN GUARDAMAR DEL SEGURA Modern style residential of apartments and penthouses with 3 bedrooms, 2 bathrooms, open plan kitchen with living room, fitted wardrobes, spacious terraces, underground parking. Fully furnished kitchen with wall and floor cupboards. 'Silestone' worktop or similar with built-in sink. Underfloor heating in bathrooms. The building will consist of 9 floors, the highest of which will be penthouses with terrace and private solarium. Parking space in the basement, depending on model. Guardamar del Segura is set by various ecosystems that give rise to a unique landscape, where magic and beauty of the Mediterranean come together in this city, which is delimited by a waterfront park with over 11 km of covered natural dunes pines that border the beaches of fine golden sand, forming a unique forest in the Mediterranean, a Natural Park high protection. The clean waters, make them ideal for practicing water sports. Guardamar represents the Mediterranean and Valencian cuisine. The Segura river, its traditional orchard and climate present us with varied dishes, vegetables, fruit and citrus, resulting in beautiful surroundings. Guardamar fishing fleet has the exquisite white fish from

the bay and the king prawns from Guardamar itself. Guardamar del Segura is located near the mouth of the Segura River, in a place called "La Gola del Segura" where the sports-fishing port Marina de Las Dunas is located in the south of the Costa Blanca, 30 km from the Alicante international airport