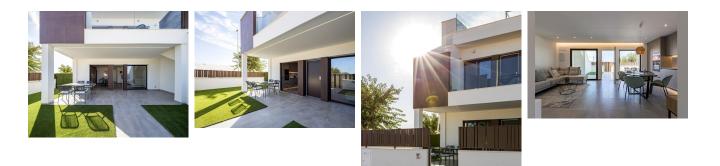

## PROPERTY GALLERY

| DORMITORIO 1         | 12,05 m2 |
|----------------------|----------|
| DORMITORIO 2         | 12,05 m2 |
| BAÑO 1               | 3,78 m2  |
| BAÑO 2               | 3,72 m2  |
| DISTRIBUIDOR         | 2,86 m2  |
| SALÓN-COMEDOR-COCINA | 30,13 m2 |
| PORCHE 50%           | 8,17 m2  |
| S. ÚTIL              | 72,76 m2 |
| S. CONSTRUIDA        | 80,42 m2 |
| S. JARDÍN            | 18,63 m2 |
| S. PATIO             | 10,89 m2 |