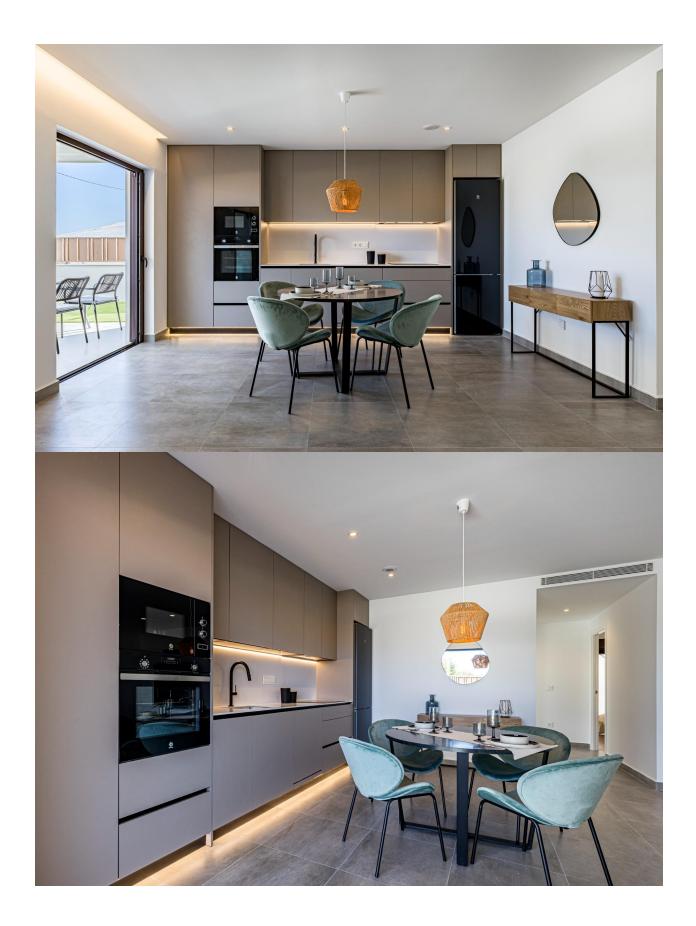

NEW BUILD RESIDENTIAL OF BUNGALOW APARTMENTS IN PILAR DE LA HORADADA New Build an exclusive residential complex made up of 22 top quality bungalow apartments with PORCELANOSA finishes in Pilar de la Horadada. Modern bungalows of 2 bedrooms, 2 bathrooms, open plan kitchen with living room, fitted wardrobes. The ground floor homes have a large garden finished in artificial grass and on the top floor you will enjoy the sun all year round on the terrace and solarium, as well as the communal area with swimming pool and a convenient parking space. Pilar de la Horadada is a typical Spanish village in the most southern part of the Costa Blanca. The large main street has supermarkets, lots of shops, restaurants and bars and some lovely squares. The beautiful beaches of Torre de la Horadada and Mil Palmeras with fine sand promenade is just 5 minutes away. The airports of Corvera (Murcia) and Alicante are respectively 40 and 55 minutes away.

## PROPERTY GALLERY

| DORMITORIO 1         | 12,05 m2 |
|----------------------|----------|
| DORMITORIO 2         | 12,05 m2 |
| BAÑO 1               | 3,78 m2  |
| BAÑO 2               | 3,72 m2  |
| DISTRIBUIDOR         | 2,86 m2  |
| SALÓN-COMEDOR-COCINA | 30,13 m2 |
| PORCHE 50%           | 8,17 m2  |
| S. ÚTIL              | 72,76 m2 |
| S. CONSTRUIDA        | 80,42 m2 |
| S. JARDÍN            | 18,63 m2 |
| S. PATIO             | 10,89 m2 |