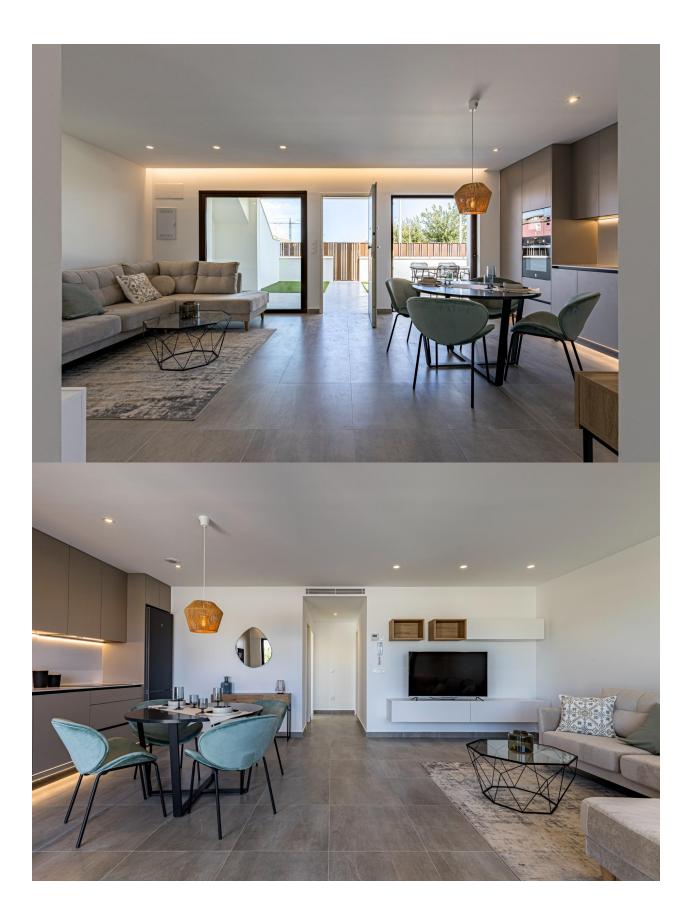

NEW BUILD RESIDENTIAL OF BUNGALOW APARTMENTS IN PILAR DE LA HORADADA New Build an exclusive residential complex made up of 22 top quality bungalow apartments with PORCELANOSA finishes in Pilar de la Horadada. Modern bungalows of 2 bedrooms, 2 bathrooms, open plan kitchen with living room, fitted wardrobes. The ground floor homes have a large garden finished in artificial grass and on the top floor you will enjoy the sun all year round on the terrace and solarium, as well as the communal area with swimming pool and a convenient parking space. Pilar de la Horadada is a typical Spanish village in the most southern part of the Costa Blanca. The large main street has supermarkets, lots of shops, restaurants and bars and some lovely squares. The beautiful beaches of Torre de la Horadada and Mil Palmeras with fine sand promenade is just 5 minutes away. The airports of Corvera (Murcia) and Alicante are respectively 40 and 55 minutes away.

## PROPERTY GALLERY

| DORMITORIO 1         | 12,05 m2 |
|----------------------|----------|
| DORMITORIO 2         | 12,05 m2 |
| BAÑO 1               | 3,78 m2  |
| BAÑO 2               | 3,72 m2  |
| DISTRIBUIDOR         | 2,86 m2  |
| SALÓN-COMEDOR-COCINA | 30,13 m2 |
| PORCHE 50%           | 8,17 m2  |
| S. ÚTIL              | 72,76 m2 |
| S. CONSTRUIDA        | 80,42 m2 |
| S. JARDÍN            | 18,63 m2 |
| S. PATIO             | 10,89 m2 |