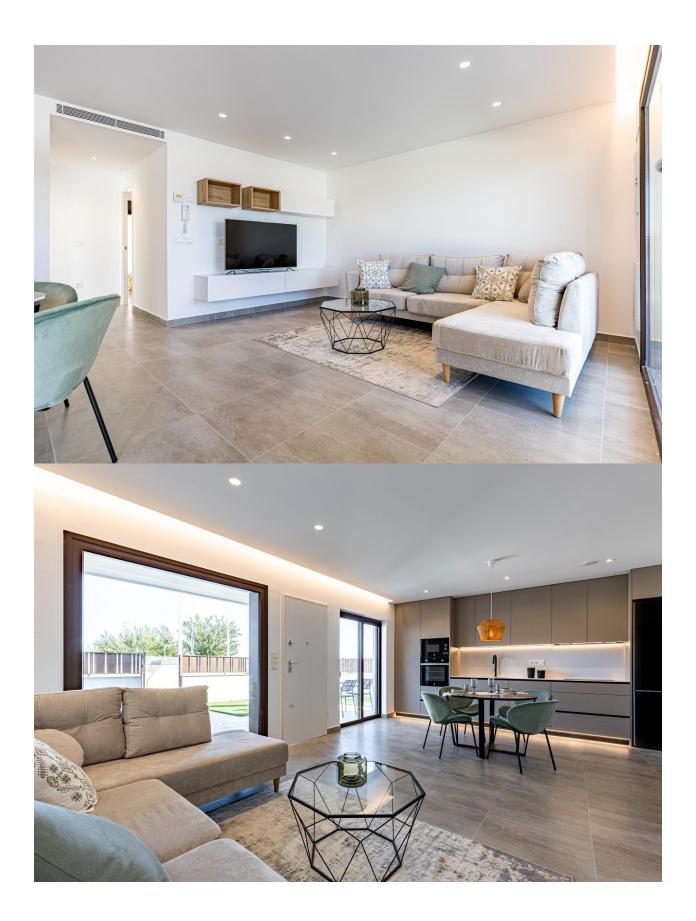

NEW BUILD RESIDENTIAL OF BUNGALOW APARTMENTS IN PILAR DE LA HORADADA New Build an exclusive residential complex made up of 22 top quality bungalow apartments with PORCELANOSA finishes in Pilar de la Horadada. Modern bungalows of 2 bedrooms, 2 bathrooms, open plan kitchen with living room, fitted wardrobes. The ground floor homes have a large garden finished in artificial grass and on the top floor you will enjoy the sun all year round on the terrace and solarium, as well as the communal area with swimming pool and a convenient parking space. Pilar de la Horadada is a typical Spanish village in the most southern part of the Costa Blanca. The large main street has supermarkets, lots of shops, restaurants and bars and some lovely squares. The beautiful beaches of Torre de la Horadada and Mil Palmeras with fine sand promenade is just 5 minutes away. The airports of Corvera (Murcia) and Alicante are respectively 40 and 55 minutes away.

## PROPERTY GALLERY

| DORMITORIO 1         | 12,05 m2 |
|----------------------|----------|
| DORMITORIO 2         | 12,05 m2 |
| BAÑO 1               | 3,78 m2  |
| BAÑO 2               | 3,72 m2  |
| DISTRIBUIDOR         | 2,86 m2  |
| SALÓN-COMEDOR-COCINA | 30,13 m2 |
| PORCHE 50%           | 8,17 m2  |
| S. ÚTIL              | 72,76 m2 |
| S. CONSTRUIDA        | 80,42 m2 |
| S. JARDÍN            | 18,63 m2 |
| S. PATIO             | 10,89 m2 |