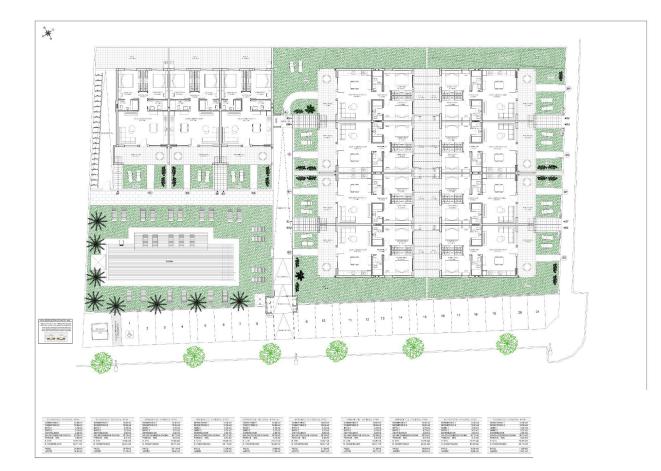

NEW BUILD RESIDENTIAL OF BUNGALOW APARTMENTS IN PILAR DE LA HORADADA New Build an exclusive residential complex made up of 22 top quality bungalow apartments with PORCELANOSA finishes in Pilar de la Horadada. Modern bungalows of 2 bedrooms, 2 bathrooms, open plan kitchen with living room, fitted wardrobes. The ground floor homes have a large garden finished in artificial grass and on the top floor you will enjoy the sun all year round on the terrace and solarium, as well as the communal area with swimming pool and a convenient parking space. Pilar de la Horadada is a typical Spanish village in the most southern part of the Costa Blanca. The large main street has supermarkets, lots of shops, restaurants and bars and some lovely squares. The beautiful beaches of Torre de la Horadada and Mil Palmeras with fine sand promenade is just 5 minutes away. The airports of Corvera (Murcia) and Alicante are respectively 40 and 55 minutes away.

ESTUDIO PREVIO PARA 22 VIVIENDAS CON PISCINA COMUNITARIA Y APARCAMIENTO PRIVADO PILAR DE LA HORADADA (ALICANTE)

PLANTA BAJA - VIVIENDA 8P

E:1/50 MARZO 2023

ESTOS PLANOS TIENEN CARACTER PROVISIONAL Y PUEDEN SER MODIFICADOS TANTO SU DISTRIBUCIÓN COMO SUS SUPERFICIES