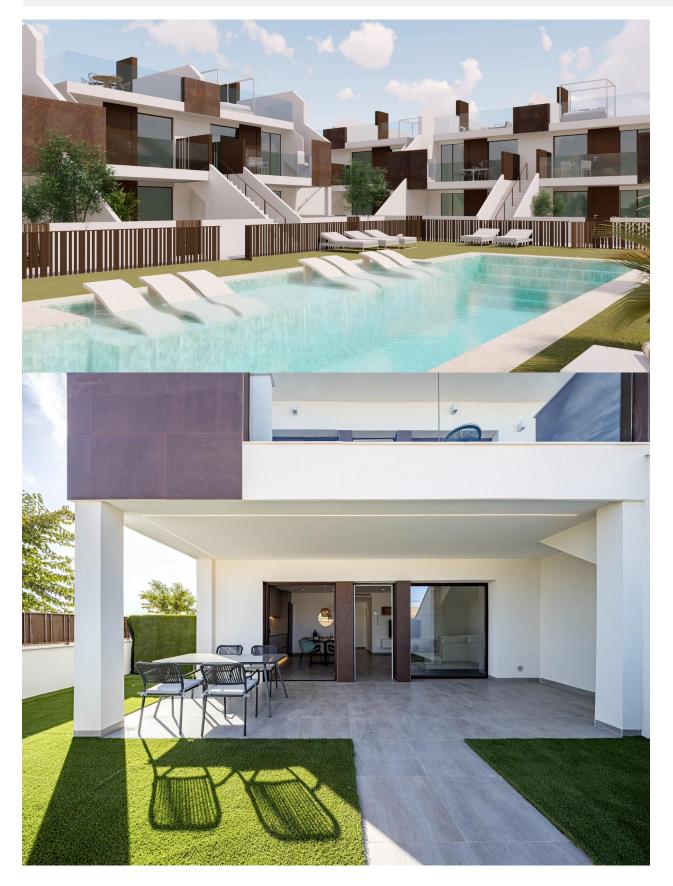

NEW BUILD RESIDENTIAL OF BUNGALOW APARTMENTS IN PILAR DE LA HORADADA New Build an exclusive residential complex made up of 22 top quality bungalow apartments with PORCELANOSA finishes in Pilar de la Horadada. Modern bungalows of 2 bedrooms, 2 bathrooms, open plan kitchen with living room, fitted wardrobes. The ground floor homes have a large garden finished in artificial grass and on the top floor you will enjoy the sun all year round on the terrace and solarium, as well as the communal area with swimming pool and a convenient parking space. Pilar de la Horadada is a typical Spanish village in the most southern part of the Costa Blanca. The large main street has supermarkets, lots of shops, restaurants and bars and some lovely squares. The beautiful beaches of Torre de la Horadada and Mil Palmeras with fine sand promenade is just 5 minutes away. The airports of Corvera (Murcia) and Alicante are respectively 40 and 55 minutes away.

## PROPERTY GALLERY

| DORMITORIO 1         | 12,05 m2 |
|----------------------|----------|
| DORMITORIO 2         | 12,05 m2 |
| BAÑO 1               | 3,78 m2  |
| BAÑO 2               | 3,72 m2  |
| DISTRIBUIDOR         | 2,86 m2  |
| SALÓN-COMEDOR-COCINA | 30,13 m2 |
| PORCHE 50%           | 8,17 m2  |
| S. ÚTIL              | 72,76 m2 |
| S. CONSTRUIDA        | 80,42 m2 |
| S. JARDÍN            | 18,63 m2 |
| S. PATIO             | 10,89 m2 |