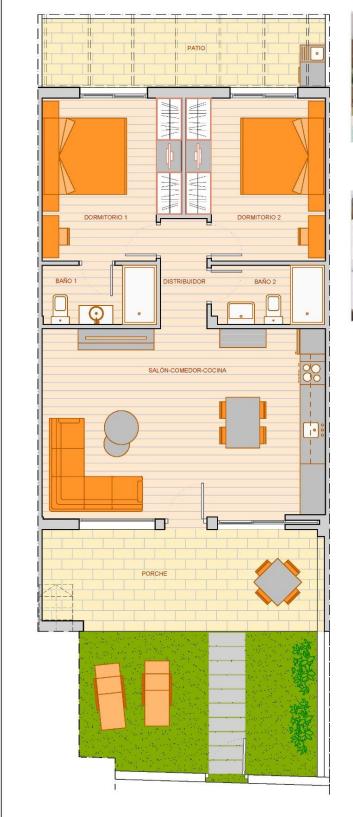

## PROPERTY GALLERY

| DORMITORIO 1         | 12,05 m2 |
|----------------------|----------|
| DORMITORIO 2         | 12,05 m2 |
| BAÑO 1               | 3,78 m2  |
| BAÑO 2               | 3,72 m2  |
| DISTRIBUIDOR         | 2,86 m2  |
| SALÓN-COMEDOR-COCINA | 30,13 m2 |
| PORCHE 50%           | 8,17 m2  |
| S. ÚTIL              | 72,76 m2 |
| S. CONSTRUIDA        | 80,42 m2 |
| S. JARDÍN            | 18,63 m2 |
| S. PATIO             | 10,89 m2 |

ESTUDIO PREVIO PARA 22 VIVIENDAS CON PISCINA COMUNITARIA Y APARCAMIENTO PRIVADO PILAR DE LA HORADADA (ALICANTE)

PLANTA BAJA - VIVIENDA 8P

E:1/50 MARZO 2023

ESTOS PLANOS TIENEN CARACTER PROVISIONAL Y PUEDEN SER MODIFICADOS TANTO SU DISTRIBUCIÓN COMO SUS SUPERFICIES