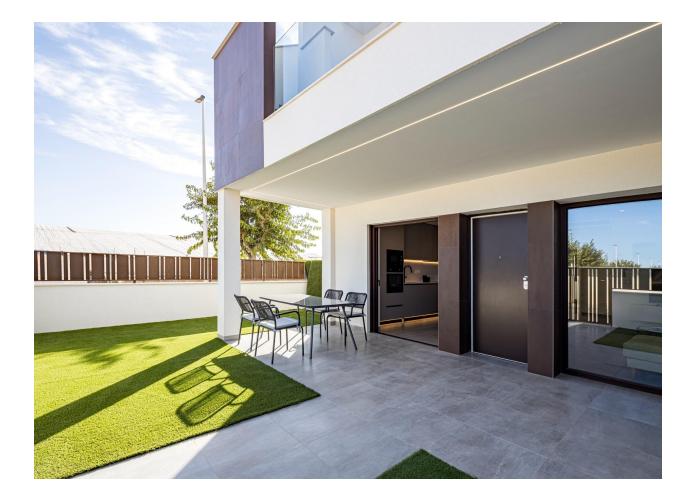

NEW BUILD RESIDENTIAL OF BUNGALOW APARTMENTS IN PILAR DE LA HORADADA New Build an exclusive residential complex made up of 22 top quality bungalow apartments with PORCELANOSA finishes in Pilar de la Horadada. Modern bungalows of 2 bedrooms, 2 bathrooms, open plan kitchen with living room, fitted wardrobes. The ground floor homes have a large garden finished in artificial grass and on the top floor you will enjoy the sun all year round on the terrace and solarium, as well as the communal area with swimming pool and a convenient parking space. Pilar de la Horadada is a typical Spanish village in the most southern part of the Costa Blanca. The large main street has supermarkets, lots of shops, restaurants and bars and some lovely squares. The beautiful beaches of Torre de la Horadada and Mil Palmeras with fine sand promenade is just 5 minutes away. The airports of Corvera (Murcia) and Alicante are respectively 40 and 55 minutes away.

## PROPERTY GALLERY

| DORMITORIO 1         | 12,05 m2 |
|----------------------|----------|
| DORMITORIO 2         | 12,05 m2 |
| BAÑO 1               | 3,78 m2  |
| BAÑO 2               | 3,72 m2  |
| DISTRIBUIDOR         | 2,86 m2  |
| SALÓN-COMEDOR-COCINA | 30,13 m2 |
| PORCHE 50%           | 8,17 m2  |
| S. ÚTIL              | 72,76 m2 |
| S. CONSTRUIDA        | 80,42 m2 |
| S. JARDÍN            | 18,63 m2 |
| S. PATIO             | 10,89 m2 |