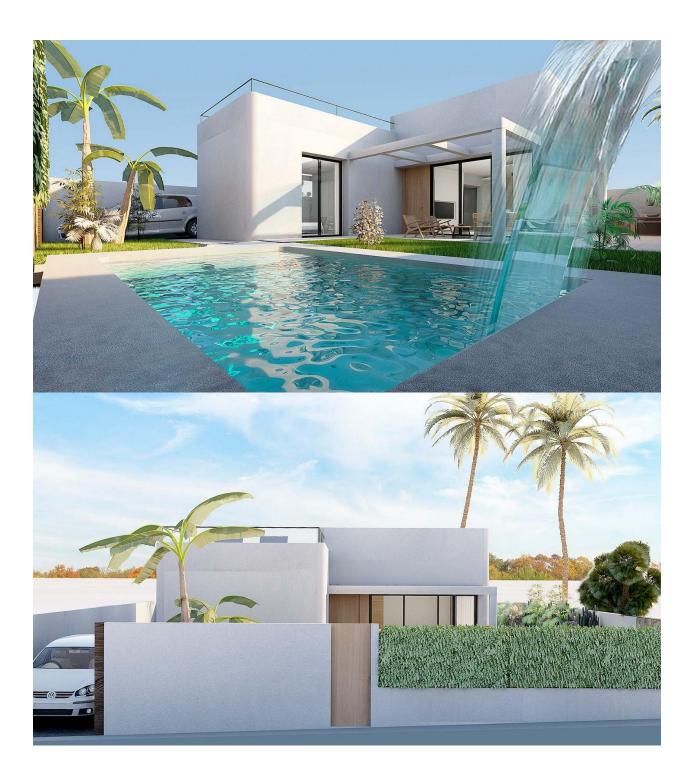

NEW BUILD VILLAS IN ROJALES New Build exclusive residential with only 4 independent villas, located next to the La Marquesa Golf course in Rojales. Villa is distributed on a single main floor, with 2 large bedrooms, 2 bathrooms, and a kitchen integrated into the bright living room that gives access to the garden and pool area. The villas also have a 60meter solarium, finished with artificial grass and glass balustrade, fabulous basement that the homes have, measuring more than 80 meters, which has a laundry room and two English patios that provide light and natural ventilation. Discover this traditionally agricultural town that has become one of the favorite destinations in the interior of Vega Baja, thanks to its strategic location near the N-332 and the AP-7. Its excellent accesses allow you to reach Alicante airport in 20 minutes and enjoy the beaches of Guardamar, La Mata or Torrevieja in 15 minutes. Rojales offers a rich and varied gastronomic and leisure offer, and has the prestigious 18-hole golf course La Marquesa Golf.