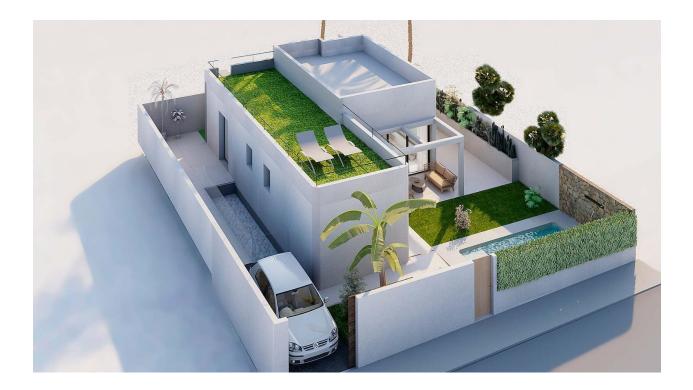

NEW BUILD VILLAS IN ROJALES New Build exclusive residential with only 4 independent villas, located next to the La Marquesa Golf course in Rojales. Villa is distributed on a single main floor, with 2 large bedrooms, 2 bathrooms, and a kitchen integrated into the bright living room that gives access to the garden and pool area. The villas also have a 60meter solarium, finished with artificial grass and glass balustrade, fabulous basement that the homes have, measuring more than 80 meters, which has a laundry room and two English patios that provide light and natural ventilation. Discover this traditionally agricultural town that has become one of the favorite destinations in the interior of Vega Baja, thanks to its strategic location near the N-332 and the AP-7. Its excellent accesses allow you to reach Alicante airport in 20 minutes and enjoy the beaches of Guardamar, La Mata or Torrevieja in 15 minutes. Rojales offers a rich and varied gastronomic and leisure offer, and has the prestigious 18-hole golf course La Marquesa Golf.