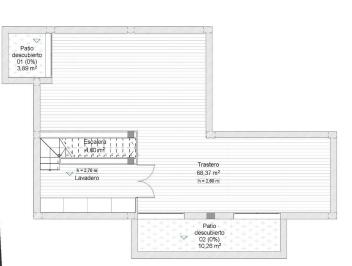

# P L A N T A S Ó T A N O

| Superficies Útiles Vivienda V1 |                                                                              |          |  |
|--------------------------------|------------------------------------------------------------------------------|----------|--|
| Planta de Origen               | Superficie útil                                                              |          |  |
| Sótano                         |                                                                              |          |  |
|                                | Escalera                                                                     | 4,60     |  |
|                                | Lavadero                                                                     | 10,04    |  |
|                                | Trastero                                                                     | 68,37    |  |
| SUPERFICIE ÚTIL                | TOTAL SÓTANO                                                                 | 83,01 m² |  |
|                                | Patio descubierto 01 (0%) =<br>Patio descubierto 02 (0%) =<br>Piscina (0%) = |          |  |