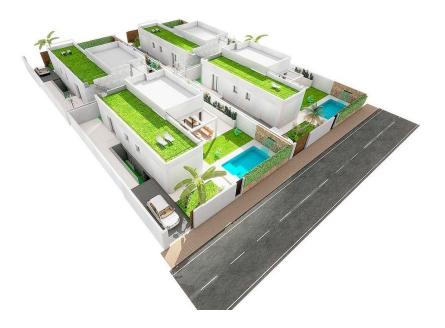

NEW BUILD VILLAS IN ROJALES New Build exclusive residential with only 4 independent villas, located next to the La Marquesa Golf course in Rojales. Villa is distributed on a single main floor, with 2 large bedrooms, 2 bathrooms, and a kitchen integrated into the bright living room that gives access to the garden and pool area. The villas also have a 60meter solarium, finished with artificial grass and glass balustrade, fabulous basement that the homes have, measuring more than 80 meters, which has a laundry room and two English patios that provide light and natural ventilation. Discover this traditionally agricultural town that has become one of the favorite destinations in the interior of Vega Baja, thanks to its strategic location near the N-332 and the AP-7. Its excellent accesses allow you to reach Alicante airport in 20 minutes and enjoy the beaches of Guardamar, La Mata or Torrevieja in 15 minutes. Rojales offers a rich and varied gastronomic and leisure offer, and has the prestigious 18-hole golf course La Marquesa Golf.