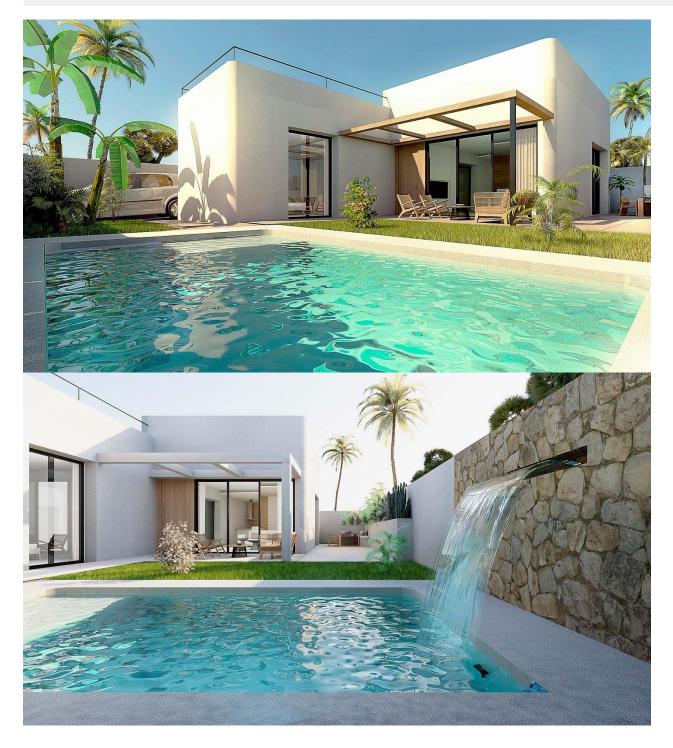

NEW BUILD VILLAS IN ROJALES New Build exclusive residential with only 4 independent villas, located next to the La Marquesa Golf course in Rojales. Villa is distributed on a single main floor, with 2 large bedrooms, 2 bathrooms, and a kitchen integrated into the bright living room that gives access to the garden and pool area. The villas also have a 60meter solarium, finished with artificial grass and glass balustrade, fabulous basement that the homes have, measuring more than 80 meters, which has a laundry room and two English patios that provide light and natural ventilation. Discover this traditionally agricultural town that has become one of the favorite destinations in the interior of Vega Baja, thanks to its strategic location near the N-332 and the AP-7. Its excellent accesses allow you to reach Alicante airport in 20 minutes and enjoy the beaches of Guardamar, La Mata or Torrevieja in 15 minutes. Rojales offers a rich and varied gastronomic and leisure offer, and has the prestigious 18-hole golf course La Marquesa Golf.

### PROPERTY GALLERY

 $\vee$  1