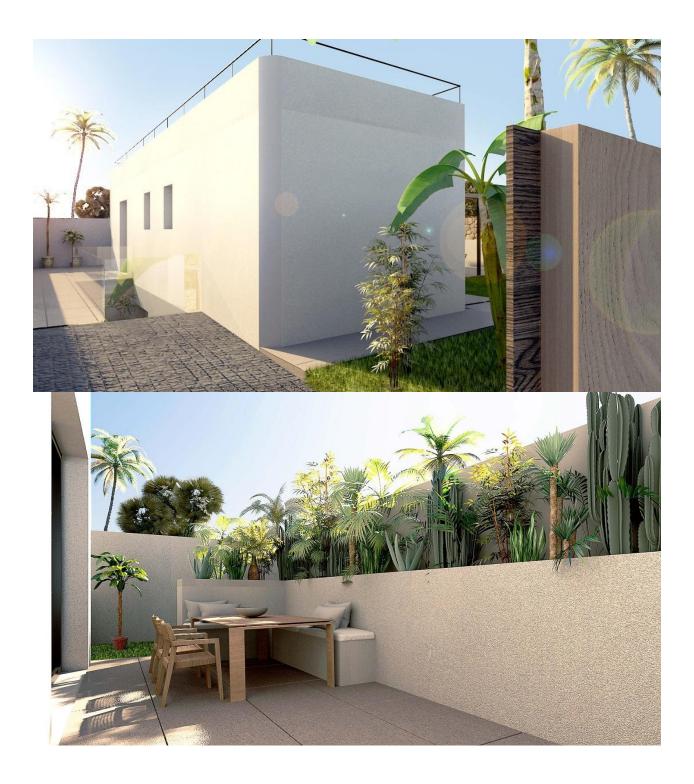

NEW BUILD VILLAS IN ROJALES New Build exclusive residential with only 4 independent villas, located next to the La Marquesa Golf course in Rojales. Villa is distributed on a single main floor, with 2 large bedrooms, 2 bathrooms, and a kitchen integrated into the bright living room that gives access to the garden and pool area. The villas also have a 60meter solarium, finished with artificial grass and glass balustrade, fabulous basement that the homes have, measuring more than 80 meters, which has a laundry room and two English patios that provide light and natural ventilation. Discover this traditionally agricultural town that has become one of the favorite destinations in the interior of Vega Baja, thanks to its strategic location near the N-332 and the AP-7. Its excellent accesses allow you to reach Alicante airport in 20 minutes and enjoy the beaches of Guardamar, La Mata or Torrevieja in 15 minutes. Rojales offers a rich and varied gastronomic and leisure offer, and has the prestigious 18-hole golf course La Marquesa Golf.