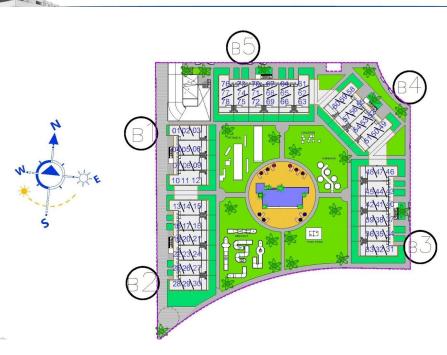

NEW BUILD RESIDENTIAL COMPLEX IN EL RASO - Apartments with Tourist Licence! - WONDERFUL INVESTMENT OPPORTUNITY! New Build gated residential complex of touristic apartments in El Raso, Guardamar del Segura. This new residential complex will consist of 78 touristic apartments and penthouses distributed on the ground floor, first floor, and second floor with solarium. All properties will have a parking space and storage room in the basement, which will be accessible from the community stairs or from the elevator on each floor. The common areas will include a pool area, reception/meeting room, outdoor gym, pétanque area, mini-golf, and spa. DETAILS TO HIGHLIGHT IN OUR NEW DEVELOPMENT - RENTAL-ALLOWED HOUSING - These apartments offer something that no other can in this residential area. You can enjoy your home for 4 months a year for personal use, and the rest of the year rented out, where you can obtain profitability without having to worry about anything, as a specialized rental company will manage everything for you. FULLY FURNISHED HOMES - all the homes in our new project will be fully furnished and ready to live in, with lighting, furniture, appliances, and fully finished bathrooms. VARIOUS TYPES OF

HOUSING TO CHOOSE FROM: We offer various types of housing to choose from in different orientations. 2 bedrooms, 2 bathrooms and 3 bedrooms, 2 bathrooms. All 3-bedroom homes will be corner units, making them even more exclusive for clients. Among these, we offer homes with South, East, and West orientations. All with terraces/porches facing the green area and Laguna de La Mata. UNBEATABLE VIEWS OF THE LAGUNA DE LA MATA: From all the first and second-floor homes in our new development, you can enjoy privileged views of the Laguna de La Mata. Being the last development adjacent to it, you will have a dreamlike panorama of this natural setting. PROXIMITY TO THE BEACH - Just 10 minutes by car or 15 minutes by bike, you can enjoy Moncayo Beach. CLOSE TO SHOPPING CENTERS AND URBAN AREAS - Located just 10 minutes by car from the Habaneras shopping centre, 9 minutes from the dining and entertainment area of Ciudad Quesada, or 8 minutes from the centre of Guardamar del Segura, making our development have an unbeatable location. GOLF COURSES: For lovers of this sport, it's worth mentioning that just 15 minutes by car, you can enjoy one of the best golf courses in Spain, located in the La Finca de Algorfa urbanization. Also, note the beautiful golf courses of La Marguesa and Vistabella, which are 10 and 20 minutes by car respectively. Complex located 30 minutes from Alicante airport and 1 hour Murcia - Corvera airport.