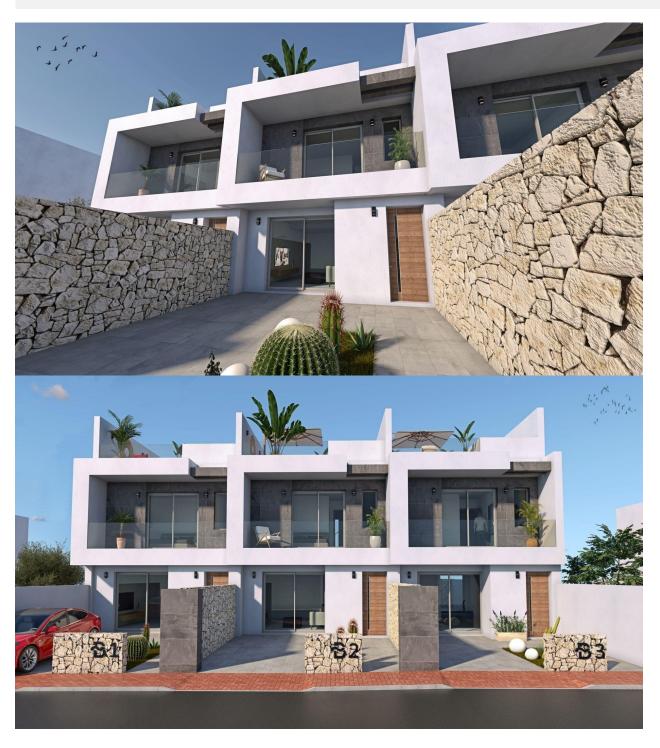

NEW BUILD TOWNHOUSES IN TORRE DE LA HORADADA New Build project stands out for its exterior design, a combination of pure lines and coated elements, which give a unique, modern and elegant style to this beachfront home. With southeast orientation and located in an established residential area, makes it an ideal home to enjoy the Mediterranean life. Its interior distribution also deserves special attention, details that have been carefully thought out to provide maximum comfort to its owners and enhance the aesthetics of the space. Therefore, on the main floor, an "open and light" space has been created where living room, dining room and kitchen are connected through sliding doors to an interior patio for outdoor use and enjoyment all year round. Simplicity is the key to this collection. Again, with a simple white metal structure and glass railing, the staircase becomes the perfect complement to maintain the brightness and spaciousness from the entrance. A bedroom with

access to the patio and a bathroom complete the distribution of this floor. This townhouses still awaits a very special part: its upstairs. Climbing the stairs you reach a chill out space, anteroom to the solarium: a cozy corner with reading area and desk. This multifunctional landing gives way to two spacious bedrooms, one of them with private terrace and both share an elegant bathroom with its 10m2 of surface. Torre de la Horadada is located south of Alicante in a beautiful location on the coast. The beautiful beaches of Torre de la Horadada and Mil Palmeras have fine sand beautiful promenade. There are lots of restaurants, bars and shops, also water sports, diving and snorkelling. It is well connected just 40 minutes from Alicante and Murcias Corvera airports, with large commercial shopping centres and multiple golf courses all within easy reach.