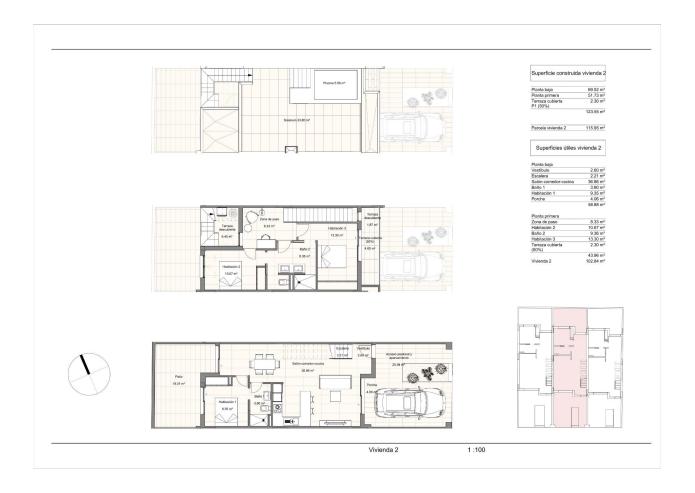

## PILAR DE LA HORADADA (TORRE DE LA HORADADA)

| INFO       |                                                |
|------------|------------------------------------------------|
| :          | 544.900 €                                      |
| :          |                                                |
| :          | Pilar De La Horadada (Torre<br>de la Horadada) |
| :          | 3                                              |
| :          | 2                                              |
| ( m2<br>): | 102                                            |
| ( m2<br>): | 116                                            |
| ( m2<br>): | 82                                             |
| :          |                                                |
| :          | -                                              |
|            |                                                |

NEW BUILD TOWNHOUSES IN TORRE DE LA HORADADA New Build project stands out for its exterior design, a combination of pure lines and coated elements, which give a unique, modern and elegant style to this beachfront home. With southeast orientation and located in an established residential area, makes it an ideal home to enjoy the Mediterranean life. Its interior distribution also deserves special attention, details that have been carefully thought out to provide maximum comfort to its owners and enhance the aesthetics of the space. Therefore, on the main floor, an "open and light" space has been created where living room, dining room and kitchen are connected through sliding doors to an interior patio for outdoor use and enjoyment all year round. Simplicity is the key to this collection. Again, with a simple white metal structure and glass railing, the staircase becomes the perfect complement to maintain the brightness and spaciousness from the entrance. A bedroom with

access to the patio and a bathroom complete the distribution of this floor. This townhouses still awaits a very special part: its upstairs. Climbing the stairs you reach a chill out space, anteroom to the solarium: a cozy corner with reading area and desk. This multifunctional landing gives way to two spacious bedrooms, one of them with private terrace and both share an elegant bathroom with its 10m2 of surface. Torre de la Horadada is located south of Alicante in a beautiful location on the coast. The beautiful beaches of Torre de la Horadada and Mil Palmeras have fine sand beautiful promenade. There are lots of restaurants, bars and shops, also water sports, diving and snorkelling. It is well connected just 40 minutes from Alicante and Murcias Corvera airports, with large commercial shopping centres and multiple golf courses all within easy reach.