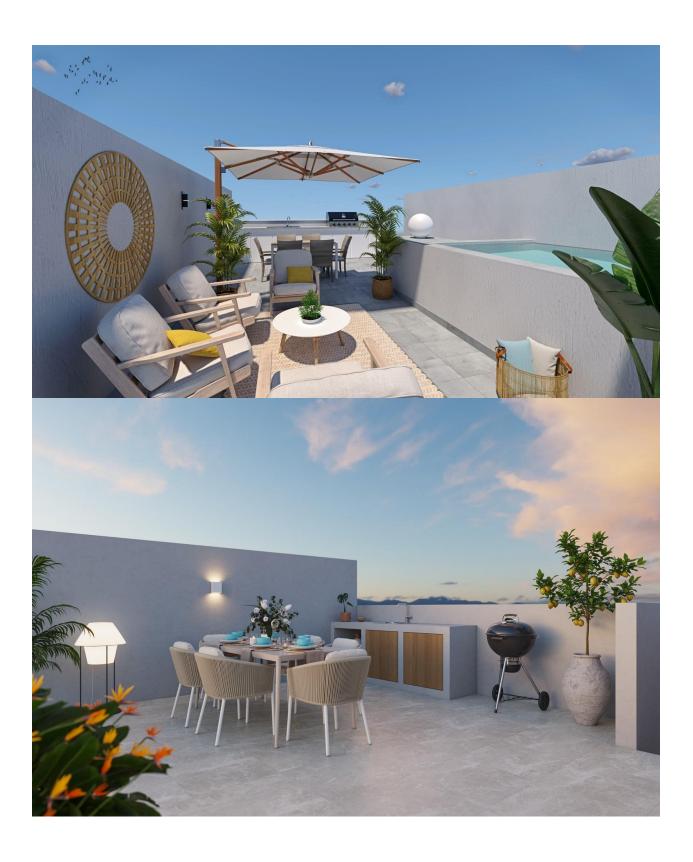

NEW BUILD TOWNHOUSES IN TORRE DE LA HORADADA New Build project stands out for its exterior design, a combination of pure lines and coated elements, which give a unique, modern and elegant style to this beachfront home. With southeast orientation and located in an established residential area, makes it an ideal home to enjoy the Mediterranean life. Its interior distribution also deserves special attention, details that have been carefully thought out to provide maximum comfort to its owners and enhance the aesthetics of the space. Therefore, on the main floor, an "open and light" space has been created where living room, dining room and kitchen are connected through sliding doors to an interior patio for outdoor use and enjoyment all year round. Simplicity is the key to this collection. Again, with a simple white metal structure and glass railing, the staircase becomes the perfect complement to maintain the brightness and spaciousness from the entrance. A bedroom with

access to the patio and a bathroom complete the distribution of this floor. This townhouses still awaits a very special part: its upstairs. Climbing the stairs you reach a chill out space, anteroom to the solarium: a cozy corner with reading area and desk. This multifunctional landing gives way to two spacious bedrooms, one of them with private terrace and both share an elegant bathroom with its 10m2 of surface. Torre de la Horadada is located south of Alicante in a beautiful location on the coast. The beautiful beaches of Torre de la Horadada and Mil Palmeras have fine sand beautiful promenade. There are lots of restaurants, bars and shops, also water sports, diving and snorkelling. It is well connected just 40 minutes from Alicante and Murcias Corvera airports, with large commercial shopping centres and multiple golf courses all within easy reach.