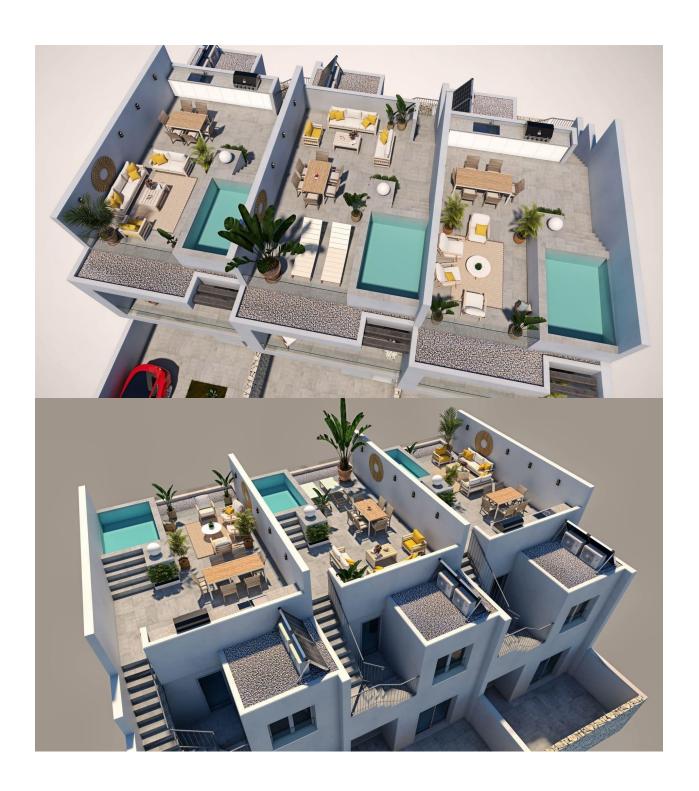

NEW BUILD TOWNHOUSES IN TORRE DE LA HORADADA New Build project stands out for its exterior design, a combination of pure lines and coated elements, which give a unique, modern and elegant style to this beachfront home. With southeast orientation and located in an established residential area, makes it an ideal home to enjoy the Mediterranean life. Its interior distribution also deserves special attention, details that have been carefully thought out to provide maximum comfort to its owners and enhance the aesthetics of the space. Therefore, on the main floor, an "open and light" space has been created where living room, dining room and kitchen are connected through sliding doors to an interior patio for outdoor use and enjoyment all year round. Simplicity is the key to this collection. Again, with a simple white metal structure and glass railing, the staircase becomes the perfect complement to maintain the brightness and spaciousness from the entrance. A bedroom with

access to the patio and a bathroom complete the distribution of this floor. This townhouses still awaits a very special part: its upstairs. Climbing the stairs you reach a chill out space, anteroom to the solarium: a cozy corner with reading area and desk. This multifunctional landing gives way to two spacious bedrooms, one of them with private terrace and both share an elegant bathroom with its 10m2 of surface. Torre de la Horadada is located south of Alicante in a beautiful location on the coast. The beautiful beaches of Torre de la Horadada and Mil Palmeras have fine sand beautiful promenade. There are lots of restaurants, bars and shops, also water sports, diving and snorkelling. It is well connected just 40 minutes from Alicante and Murcias Corvera airports, with large commercial shopping centres and multiple golf courses all within easy reach.