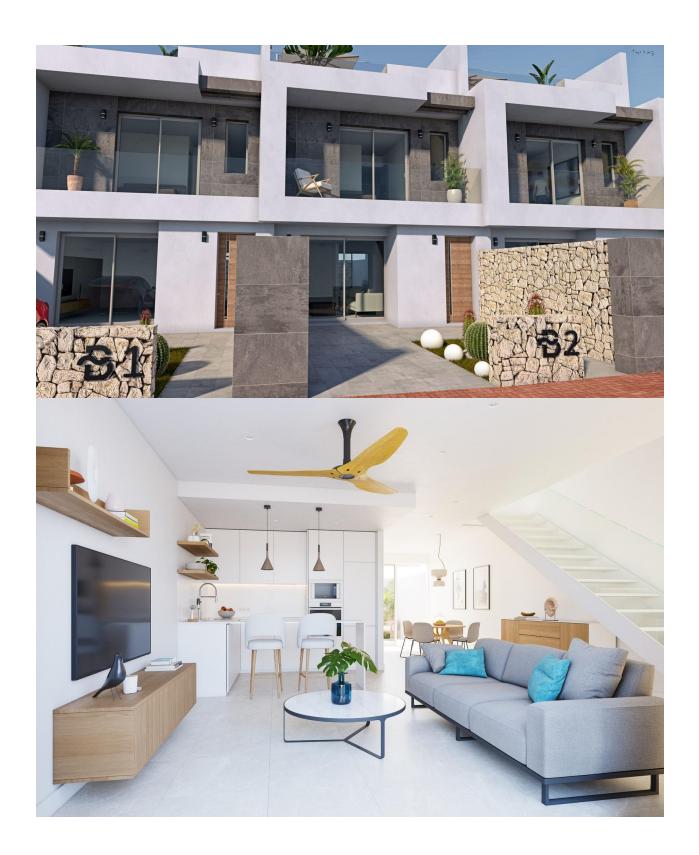

NEW BUILD TOWNHOUSES IN TORRE DE LA HORADADA New Build project stands out for its exterior design, a combination of pure lines and coated elements, which give a unique, modern and elegant style to this beachfront home. With southeast orientation and located in an established residential area, makes it an ideal home to enjoy the Mediterranean life. Its interior distribution also deserves special attention, details that have been carefully thought out to provide maximum comfort to its owners and enhance the aesthetics of the space. Therefore, on the main floor, an "open and light" space has been created where living room, dining room and kitchen are connected through sliding doors to an interior patio for outdoor use and enjoyment all year round. Simplicity is the key to this collection. Again, with a simple white metal structure and glass railing, the staircase becomes the perfect complement to maintain the brightness and spaciousness from the entrance. A bedroom with

access to the patio and a bathroom complete the distribution of this floor. This townhouses still awaits a very special part: its upstairs. Climbing the stairs you reach a chill out space, anteroom to the solarium: a cozy corner with reading area and desk. This multifunctional landing gives way to two spacious bedrooms, one of them with private terrace and both share an elegant bathroom with its 10m2 of surface. Torre de la Horadada is located south of Alicante in a beautiful location on the coast. The beautiful beaches of Torre de la Horadada and Mil Palmeras have fine sand beautiful promenade. There are lots of restaurants, bars and shops, also water sports, diving and snorkelling. It is well connected just 40 minutes from Alicante and Murcias Corvera airports, with large commercial shopping centres and multiple golf courses all within easy reach.