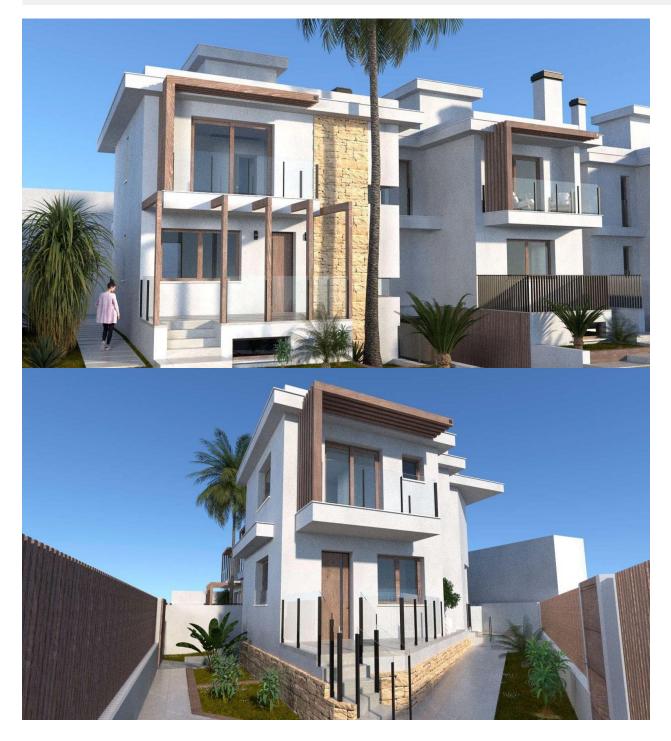

NEW BUILD VILLA IN LOS ALCAZARES New Build villa in Los Alcazares . Beautiful villa have 4 bedrooms and 3 bathrooms, open plan kitchen with the lounge area, fitted wardrobes, private garden with the swimming pool, basement with the garage. Equipped kitchen with stainless steel sink, fridge, dishwasher hob, oven and extractor. Residential of villas located 1,5 km from the beach and the town of Los Alcázares, where you can practice various water sports, surrounded by several golf courses. The area is connected through highway with the cities of Cartagena, Murcia and Alicante and the rest of the beaches of the Costa Cálida and the Costa Blanca. Murcia Corvera airport by car 20 minutes away.