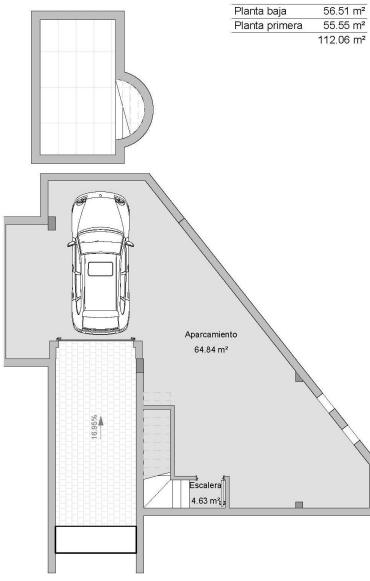

## Planta sótano 80.27 m² Planta baja 56.51 m² Planta primera 55.55 m² 192.33 m²

## Útiles vivienda 2

| Aparcamiento      | 64.84 m²              |
|-------------------|-----------------------|
| Escalera          | 4.63 m²               |
| Planta sótano     | 69.47 m²              |
| Salón-comedor     | 19.36 m²              |
| Baño 1            | 2.53 m²               |
| Habitación 4      | 7.49 m <sup>2</sup>   |
| Cocina            | 10.11 m <sup>2</sup>  |
| Terraza cubierta  | 1.25 m²               |
| Planta baja       | 40.74 m²              |
| Pasillo           | 2.79 m²               |
| Habitación 1 Ppal | 12.35 m <sup>2</sup>  |
| Baño 1            | 4.55 m²               |
| Baño 2            | 2.53 m²               |
| Habitación 2      | 9.09 m²               |
| Habitación 3      | 11.21 m²              |
| Planta primera    | 42.52 m <sup>2</sup>  |
| Vivienda 2        | 152.73 m <sup>2</sup> |