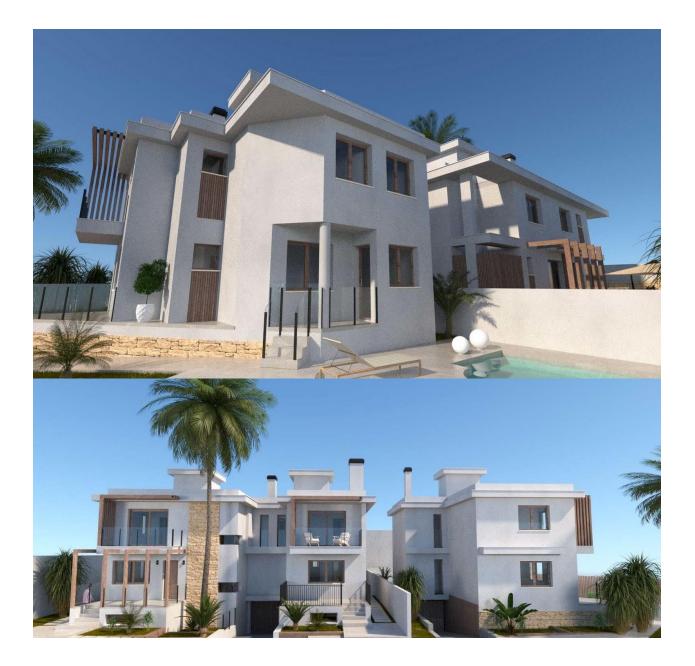

NEW BUILD VILLA IN LOS ALCAZARES New Build villa in Los Alcazares . Beautiful villa have 4 bedrooms and 3 bathrooms, open plan kitchen with the lounge area, fitted wardrobes, private garden with the swimming pool, basement with the garage. Equipped kitchen with stainless steel sink, fridge, dishwasher hob, oven and extractor. Residential of villas located 1,5 km from the beach and the town of Los Alcázares, where you can practice various water sports, surrounded by several golf courses. The area is connected through highway with the cities of Cartagena, Murcia and Alicante and the rest of the beaches of the Costa Cálida and the Costa Blanca. Murcia Corvera airport by car 20 minutes away.