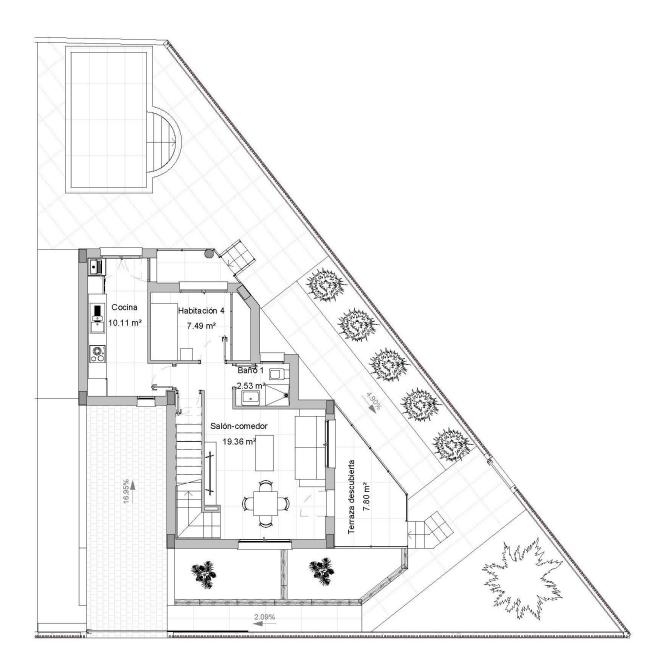

## Planta sótano 80.27 m² Planta baja 56.51 m² Planta primera 55.55 m² 192.33 m²

## Útiles vivienda 2

| Aparcamiento      | 64.84 m²              |
|-------------------|-----------------------|
| Escalera          | 4.63 m²               |
| Planta sótano     | 69.47 m²              |
| Salón-comedor     | 19.36 m²              |
| Baño 1            | 2.53 m²               |
| Habitación 4      | 7.49 m <sup>2</sup>   |
| Cocina            | 10.11 m <sup>2</sup>  |
| Terraza cubierta  | 1.25 m²               |
| Planta baja       | 40.74 m²              |
| Pasillo           | 2.79 m²               |
| Habitación 1 Ppal | 12.35 m <sup>2</sup>  |
| Baño 1            | 4.55 m²               |
| Baño 2            | 2.53 m²               |
| Habitación 2      | 9.09 m²               |
| Habitación 3      | 11.21 m²              |
| Planta primera    | 42.52 m <sup>2</sup>  |
| Vivienda 2        | 152.73 m <sup>2</sup> |