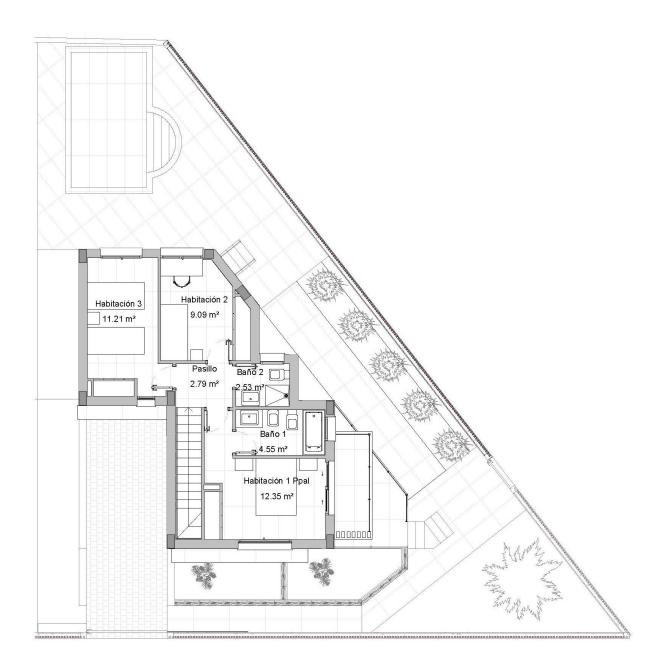

## Planta sótano 80.27 m² Planta baja 56.51 m² Planta primera 55.55 m² 192.33 m²

## Útiles vivienda 2

| Aparcamiento      | 64.84 m²              |
|-------------------|-----------------------|
| Escalera          | 4.63 m²               |
| Planta sótano     | 69.47 m²              |
| Salón-comedor     | 19.36 m²              |
| Baño 1            | 2.53 m²               |
| Habitación 4      | 7.49 m <sup>2</sup>   |
| Cocina            | 10.11 m <sup>2</sup>  |
| Terraza cubierta  | 1.25 m²               |
| Planta baja       | 40.74 m²              |
| Pasillo           | 2.79 m²               |
| Habitación 1 Ppal | 12.35 m <sup>2</sup>  |
| Baño 1            | 4.55 m²               |
| Baño 2            | 2.53 m²               |
| Habitación 2      | 9.09 m²               |
| Habitación 3      | 11.21 m²              |
| Planta primera    | 42.52 m <sup>2</sup>  |
| Vivienda 2        | 152.73 m <sup>2</sup> |