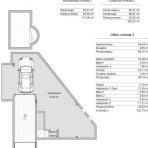

## Planta sótano 80.27 m² Planta baja 56.51 m² Planta primera 55.55 m² 192.33 m²

## Útiles vivienda 2

| Aparcamiento      | 64.84 m²              |
|-------------------|-----------------------|
| Escalera          | 4.63 m²               |
| Planta sótano     | 69.47 m²              |
| Salón-comedor     | 19.36 m²              |
| Baño 1            | 2.53 m²               |
| Habitación 4      | 7.49 m <sup>2</sup>   |
| Cocina            | 10.11 m <sup>2</sup>  |
| Terraza cubierta  | 1.25 m²               |
| Planta baja       | 40.74 m²              |
| Pasillo           | 2.79 m²               |
| Habitación 1 Ppal | 12.35 m <sup>2</sup>  |
| Baño 1            | 4.55 m²               |
| Baño 2            | 2.53 m²               |
| Habitación 2      | 9.09 m²               |
| Habitación 3      | 11.21 m²              |
| Planta primera    | 42.52 m <sup>2</sup>  |
| Vivienda 2        | 152.73 m <sup>2</sup> |