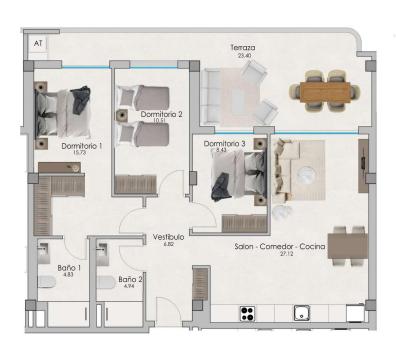

## PLANTA PISO 1 / ESCALERA 1 VIVIENDA 4

| SUPERFICIE UTILES |                      |        | SUPERFICIE<br>CONSTRUIDAS |        |
|-------------------|----------------------|--------|---------------------------|--------|
| VIVIENDA 4 / PP   | Vestibulo            | 6.82   | Cerrada                   | 89.65  |
|                   | Salon-comedor-cocina | 27.12  | Terraza                   | 25.50  |
|                   | Dormitorio 1         | 15.73  |                           |        |
|                   | Baño 1               | 4.83   |                           |        |
|                   | Dormitorio 2         | 10.51  |                           |        |
|                   | Baño 2               | 4.94   |                           |        |
|                   | Dormitorio 3         | 8.43   |                           |        |
|                   | Terraza              | 23.40  |                           |        |
|                   | TOTAL                | 101.78 |                           | 115.15 |