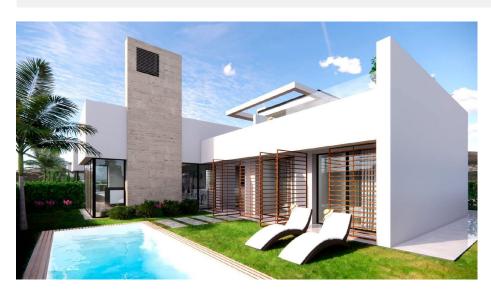

NEW BUILD VILLAS IN PRIVATE GATED RESORT IN PROVINCE OF MURCIA New Build villas in private gated resort in the Murcia region, surrounded by excellent golf courses and just 10 minutes from the sandy beaches of the Mar Menor Sea. This exclusive project consists of 4 independent villas with 3 bedrooms and 3 bathrooms on one floor, with private swimming pool 3 x 7, open plan basement with light and ventilation through an English patio and large solarium on a plot of 400 m2 approx. The properties have fully equipped kitchens and bathrooms and pre-installation of air conditioning ducts. Located in a private gated resort, with a main access entrance and 24 hours security. The resort is designed around an impressive 126.000 m2 green area. It comprises walking and cycling paths, sport facilities, paddle and tennis courts, a mini-golf course, gardens, dog parks, leisure areas, clubhouse.... Also in the central area is the jewel of the resort, a crystal-clear artificial lake of almost 17.000m2 of water surface, surrounded by white sandy beaches and palm trees, bringing a piece of the Caribbean to the Murcia Region. There are 2 islands in the lake, one of them has its own bar, there are