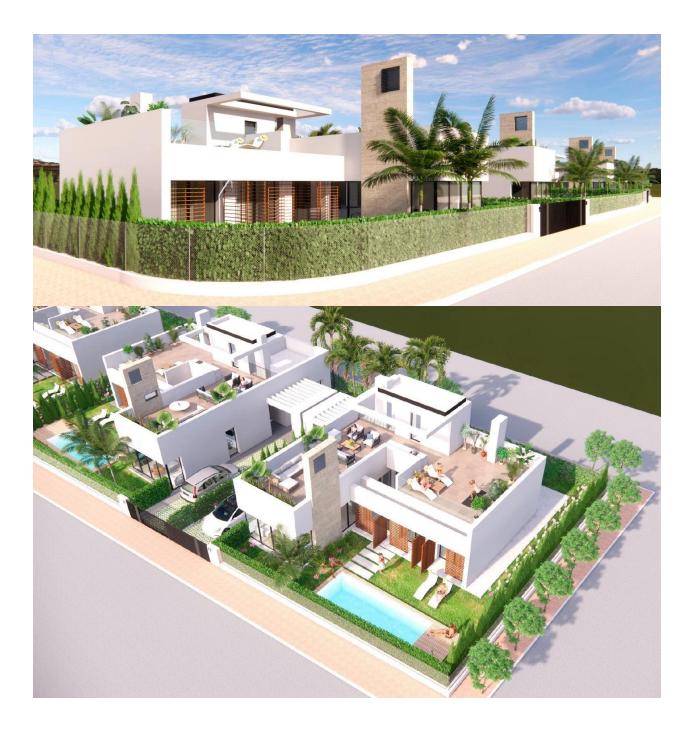

NEW BUILD VILLAS IN PRIVATE GATED RESORT IN PROVINCE OF MURCIA New Build villas in private gated resort in the Murcia region, surrounded by excellent golf courses and just 10 minutes from the sandy beaches of the Mar Menor Sea. This exclusive project consists of 4 independent villas with 3 bedrooms and 3 bathrooms on one floor, with private swimming pool 3 x 7, open plan basement with light and ventilation through an English patio and large solarium on a plot of 400 m2 approx. The properties have fully equipped kitchens and bathrooms and pre-installation of air conditioning ducts. Located in a private gated resort, with a main access entrance and 24 hours security. The resort is designed around an impressive 126.000 m2 green area. It comprises walking and cycling paths, sport facilities, paddle and tennis courts, a mini-golf course, gardens, dog parks, leisure areas, clubhouse.... Also in the central area is the jewel of the resort, a crystal-clear artificial lake of almost 17.000m2 of water surface, surrounded by white sandy beaches and palm trees, bringing a piece of the Caribbean to the Murcia Region. There are 2 islands in the lake, one of them has its own bar, there are

also "beach Chiringuitos" spread around the lake. The resort is strategically located less than 4 km from the beach and the town of Los Alcázares, where you can practice various water sports, surrounded by several golf courses and the city of Cartagena less than 15 minutes by car and 22 km from Murcia airport, therefore having a wide cultural, gastronomic and sports offer within reach.