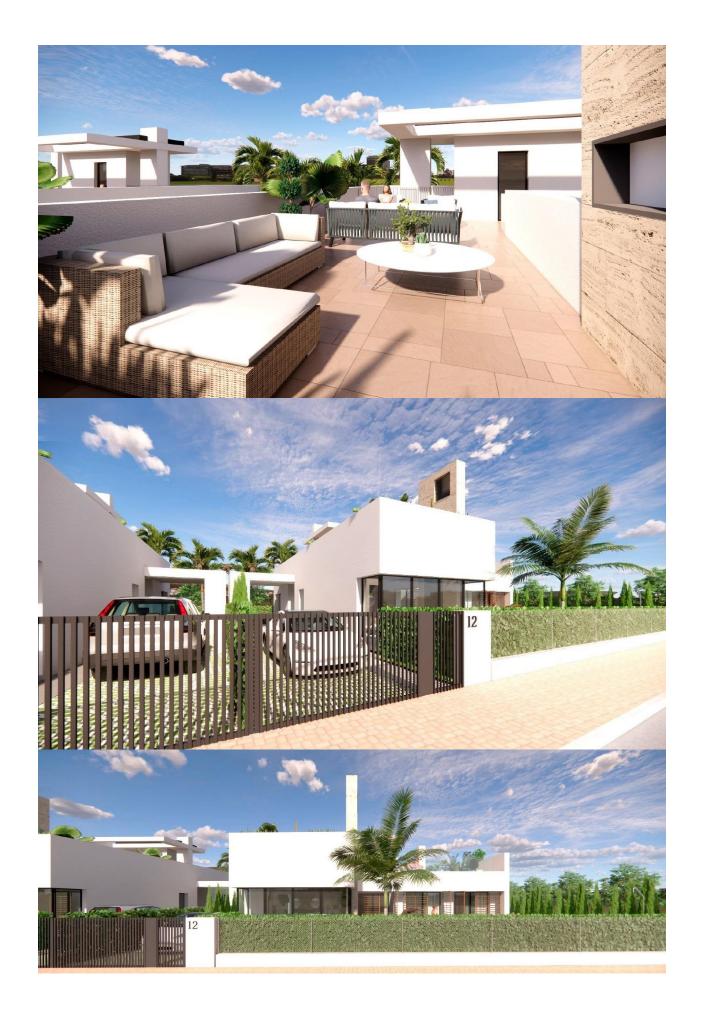

NEW BUILD VILLAS IN PRIVATE GATED RESORT IN PROVINCE OF MURCIA New Build villas in private gated resort in the Murcia region, surrounded by excellent golf courses and just 10 minutes from the sandy beaches of the Mar Menor Sea. This exclusive project consists of 4 independent villas with 3 bedrooms and 3 bathrooms on one floor, with private swimming pool 3 x 7, open plan basement with light and ventilation through an English patio and large solarium on a plot of 400 m2 approx. The properties have fully equipped kitchens and bathrooms and pre-installation of air conditioning ducts. Located in a private gated resort, with a main access entrance and 24 hours security. The resort is designed around an impressive 126.000 m2 green area. It comprises walking and cycling paths, sport facilities, paddle and tennis courts, a mini-golf course, gardens, dog parks, leisure areas, clubhouse.... Also in the central area is the jewel of the resort, a crystal-clear artificial lake of almost 17.000m2 of water surface, surrounded by white sandy beaches and palm trees, bringing a piece of the Caribbean to the Murcia Region. There are 2 islands in the lake, one of them has its own bar, there are

also "beach Chiringuitos" spread around the lake. The resort is strategically located less than 4 km from the beach and the town of Los Alcázares, where you can practice various water sports, surrounded by several golf courses and the city of Cartagena less than 15 minutes by car and 22 km from Murcia airport, therefore having a wide cultural, gastronomic and sports offer within reach.