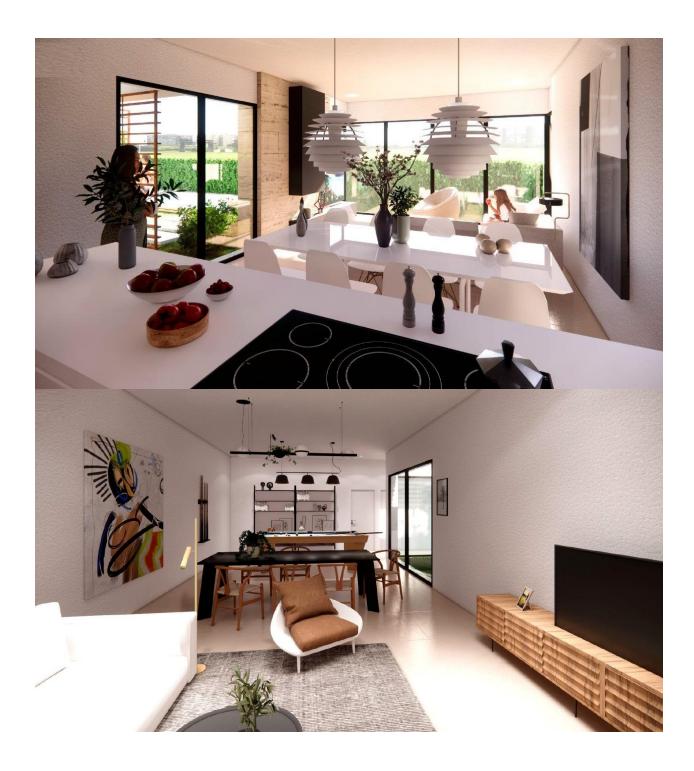

NEW BUILD VILLAS IN PRIVATE GATED RESORT IN PROVINCE OF MURCIA New Build villas in private gated resort in the Murcia region, surrounded by excellent golf courses and just 10 minutes from the sandy beaches of the Mar Menor Sea. This exclusive project consists of 4 independent villas with 3 bedrooms and 3 bathrooms on one floor, with private swimming pool 3 x 7, open plan basement with light and ventilation through an English patio and large solarium on a plot of 400 m2 approx. The properties have fully equipped kitchens and bathrooms and pre-installation of air conditioning ducts. Located in a private gated resort, with a main access entrance and 24 hours security. The resort is designed around an impressive 126.000 m2 green area. It comprises walking and cycling paths, sport facilities, paddle and tennis courts, a mini-golf course, gardens, dog parks, leisure areas, clubhouse.... Also in the central area is the jewel of the resort, a crystal-clear artificial lake of almost 17.000m2 of water surface, surrounded by white sandy beaches and palm trees, bringing a piece of the Caribbean to the Murcia Region. There are 2 islands in the lake, one of them has its own bar, there are