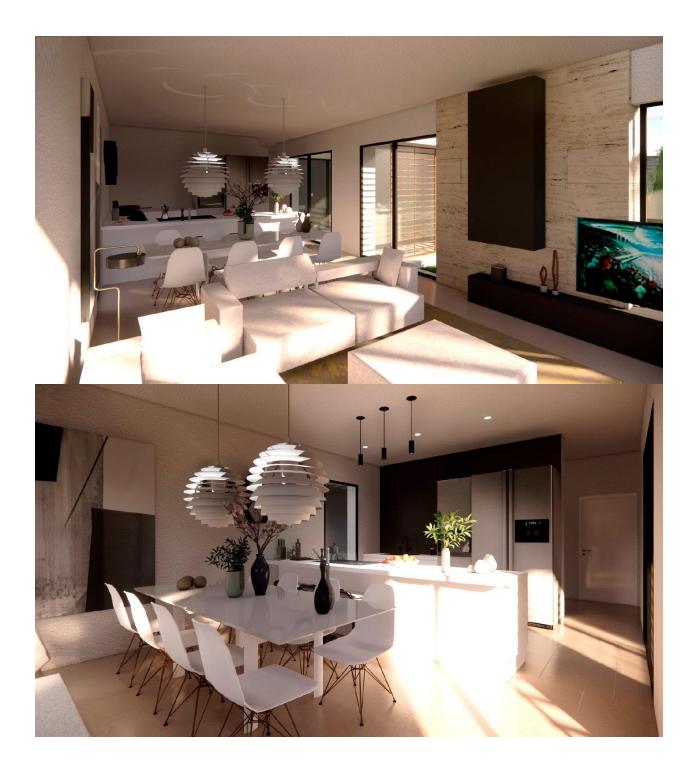

NEW BUILD VILLAS IN PRIVATE GATED RESORT IN PROVINCE OF MURCIA New Build villas in private gated resort in the Murcia region, surrounded by excellent golf courses and just 10 minutes from the sandy beaches of the Mar Menor Sea. This exclusive project consists of 4 independent villas with 3 bedrooms and 3 bathrooms on one floor, with private swimming pool 3 x 7, open plan basement with light and ventilation through an English patio and large solarium on a plot of 400 m2 approx. The properties have fully equipped kitchens and bathrooms and pre-installation of air conditioning ducts. Located in a private gated resort, with a main access entrance and 24 hours security. The resort is designed around an impressive 126.000 m2 green area. It comprises walking and cycling paths, sport facilities, paddle and tennis courts, a mini-golf course, gardens, dog parks, leisure areas, clubhouse.... Also in the central area is the jewel of the resort, a crystal-clear artificial lake of almost 17.000m2 of water surface, surrounded by white sandy beaches and palm trees, bringing a piece of the Caribbean to the Murcia Region. There are 2 islands in the lake, one of them has its own bar, there are