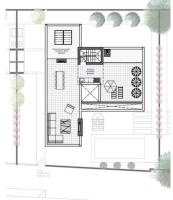

## -01 MASTERPLAN PLANTA BAJA-

| 1                                          |                       | 2                                          |                       | 3                                          | 3                     |                                            | 4                     |  |
|--------------------------------------------|-----------------------|--------------------------------------------|-----------------------|--------------------------------------------|-----------------------|--------------------------------------------|-----------------------|--|
| SUP. PARCELA<br>PLOT AREA                  | 384,50 m <sup>2</sup> | SUP. PARCELA<br>PLOT AREA                  | 406,69 m <sup>2</sup> | SUP. PARCELA<br>PLOT AREA                  | 413,29 m <sup>2</sup> | SUP. PARCELA<br>PLOT AREA                  | 397,52 m²             |  |
| SUP. CONSTRUIDA<br>BUILT AREA              | 140,08 m <sup>2</sup> |  |
| SUP. CONSTR. SÓTANO<br>BASEMENT BUILT AREA | 117,84 m²             | SUP. CONSTR. SÓTANO<br>BASEMENT BUILT AREA | 144,07 m²             | SUP. CONSTR. SÓTANO<br>BASEMENT BUILT AREA | 144.07 m²             | SUP. CONSTR. SÓTANO<br>BASEMENT BUILT AREA | 144,07 m <sup>2</sup> |  |
|                                            |                       |                                            |                       |                                            |                       |                                            |                       |  |