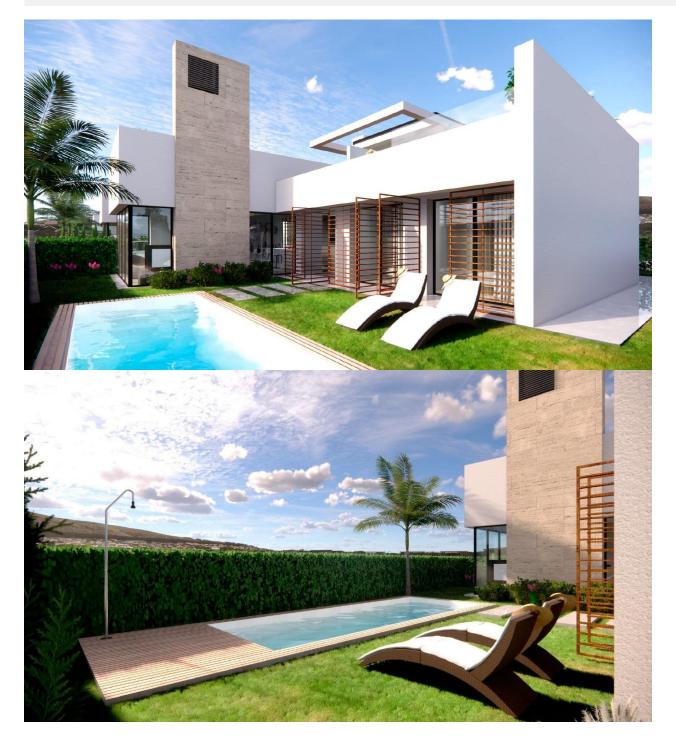

NEW BUILD VILLAS IN PRIVATE GATED RESORT IN PROVINCE OF MURCIA New Build villas in private gated resort in the Murcia region, surrounded by excellent golf courses and just 10 minutes from the sandy beaches of the Mar Menor Sea. This exclusive project consists of 4 independent villas with 3 bedrooms and 3 bathrooms on one floor, with private swimming pool 3 x 7, open plan basement with light and ventilation through an English patio and large solarium on a plot of 400 m2 approx. The properties have fully equipped kitchens and bathrooms and pre-installation of air conditioning ducts. Located in a private gated resort, with a main access entrance and 24 hours security. The resort is designed around an impressive 126.000 m2 green area. It comprises walking and cycling paths, sport facilities, paddle and tennis courts, a mini-golf course, gardens, dog parks, leisure areas, clubhouse.... Also in the central area is the jewel of the resort, a crystal-clear artificial lake of almost 17.000m2 of water surface, surrounded by white sandy beaches and palm trees, bringing a piece of the Caribbean to the Murcia Region. There are 2 islands in the lake, one of them has its own bar, there are