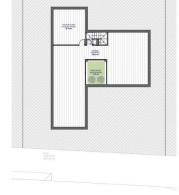

## -01 MASTERPLAN PLANTA BAJA-

| 1                                          |                       | 2                                          |                       | 3                                          | 3                     |                                            | 4                     |  |
|--------------------------------------------|-----------------------|--------------------------------------------|-----------------------|--------------------------------------------|-----------------------|--------------------------------------------|-----------------------|--|
| SUP. PARCELA<br>PLOT AREA                  | 384,50 m <sup>2</sup> | SUP. PARCELA<br>PLOT AREA                  | 406,69 m <sup>2</sup> | SUP. PARCELA<br>PLOT AREA                  | 413,29 m <sup>2</sup> | SUP. PARCELA<br>PLOT AREA                  | 397,52 m²             |  |
| SUP. CONSTRUIDA<br>BUILT AREA              | 140,08 m <sup>2</sup> |  |
| SUP. CONSTR. SÓTANO<br>BASEMENT BUILT AREA | 117,84 m²             | SUP. CONSTR. SÓTANO<br>BASEMENT BUILT AREA | 144,07 m²             | SUP. CONSTR. SÓTANO<br>BASEMENT BUILT AREA | 144.07 m²             | SUP. CONSTR. SÓTANO<br>BASEMENT BUILT AREA | 144,07 m <sup>2</sup> |  |
|                                            |                       |                                            |                       |                                            |                       |                                            |                       |  |