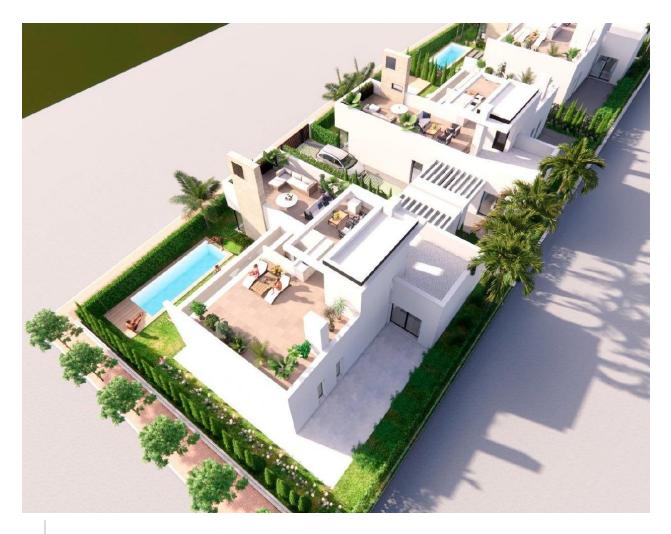

NEW BUILD VILLAS IN PRIVATE GATED RESORT IN PROVINCE OF MURCIA New Build villas in private gated resort in the Murcia region, surrounded by excellent golf courses and just 10 minutes from the sandy beaches of the Mar Menor Sea. This exclusive project consists of 4 independent villas with 3 bedrooms and 3 bathrooms on one floor, with private swimming pool 3 x 7, open plan basement with light and ventilation through an English patio and large solarium on a plot of 400 m2 approx. The properties have fully equipped kitchens and bathrooms and pre-installation of air conditioning ducts. Located in a private gated resort, with a main access entrance and 24 hours security. The resort is designed around an impressive 126.000 m2 green area. It comprises walking and cycling paths, sport facilities, paddle and tennis courts, a mini-golf course, gardens, dog parks, leisure areas, clubhouse.... Also in the central area is the jewel of the resort, a crystal-clear artificial lake of almost 17.000m2 of water surface, surrounded by white sandy beaches and palm trees, bringing a piece of the Caribbean to the Murcia Region. There are 2 islands in the lake, one of them has its own bar, there are

## PROPERTY GALLERY

| SUP. PARCELA<br>PLOT AREA | 406,69 m <sup>2</sup> SUP. CONSTRU<br>BUILT AREA | ONSTR. SÓTANO 144,07 m²<br>ENT BUILT AREA |     | 1 | Villa 2           |
|---------------------------|--------------------------------------------------|-------------------------------------------|-----|---|-------------------|
|                           |                                                  |                                           |     |   |                   |
|                           |                                                  |                                           |     |   |                   |
|                           |                                                  |                                           | 222 |   | <b>&gt;&gt;</b> > |
|                           |                                                  |                                           |     |   | Rest I            |