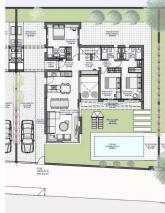

## -01 MASTERPLAN PLANTA BAJA-

| 1                                          |                       | 2                                          |                       | 3                                          | 3                     |                                            | 4                     |  |
|--------------------------------------------|-----------------------|--------------------------------------------|-----------------------|--------------------------------------------|-----------------------|--------------------------------------------|-----------------------|--|
| SUP. PARCELA<br>PLOT AREA                  | 384,50 m <sup>2</sup> | SUP. PARCELA<br>PLOT AREA                  | 406,69 m <sup>2</sup> | SUP. PARCELA<br>PLOT AREA                  | 413,29 m <sup>2</sup> | SUP. PARCELA<br>PLOT AREA                  | 397,52 m²             |  |
| SUP. CONSTRUIDA<br>BUILT AREA              | 140,08 m <sup>2</sup> |  |
| SUP. CONSTR. SÓTANO<br>BASEMENT BUILT AREA | 117,84 m²             | SUP. CONSTR. SÓTANO<br>BASEMENT BUILT AREA | 144,07 m²             | SUP. CONSTR. SÓTANO<br>BASEMENT BUILT AREA | 144.07 m²             | SUP. CONSTR. SÓTANO<br>BASEMENT BUILT AREA | 144,07 m <sup>2</sup> |  |
|                                            |                       |                                            |                       |                                            |                       |                                            |                       |  |