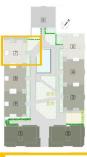

### PLANTA PRIMERA TIPO B

SUPERFICIE TERRAZA 84,56 m<sup>2</sup> 15,25 m<sup>2</sup>

"OUR EXPERIENCE IS YOUR GUARANTEE"