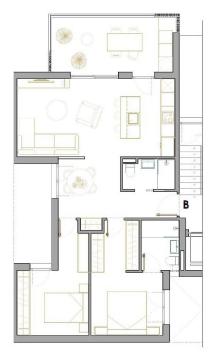

### PLANTA PRIMERA TIPO B

SUPERFICIE TERRAZA 84,56 m<sup>2</sup> 15,25 m<sup>2</sup>

"OUR EXPERIENCE IS YOUR GUARANTEE"