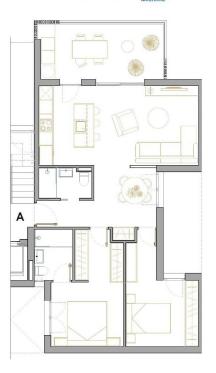

### PLANTA PRIMERA TIPO A

IIFUA

SUPERFICIE TERRAZA 84,56 m<sup>2</sup> 15,25 m<sup>2</sup>