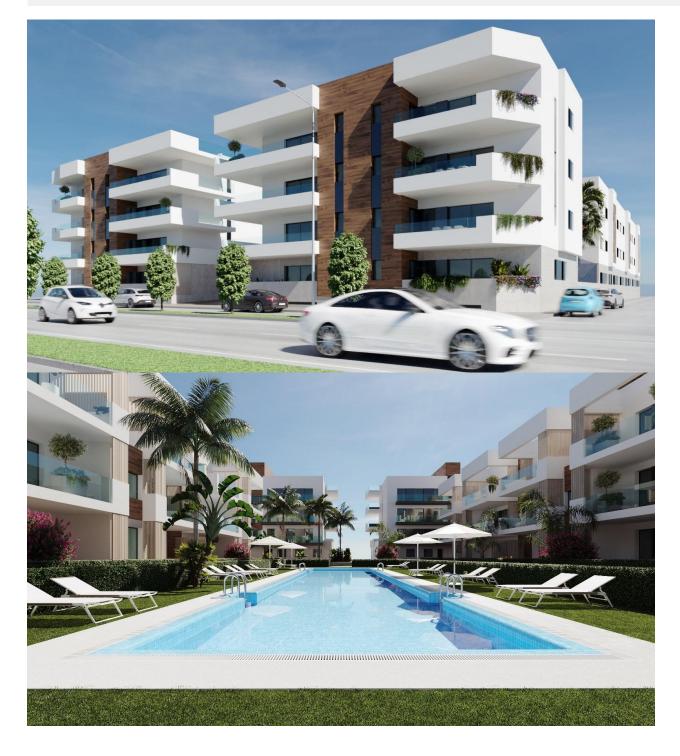

NEW BUILD RESIDENTIAL IN SAN PEDRO DEL PINATAR New Build residential complex of modern apartments and penthouses in San Pedro Del Pinatar . Apartments and penthouses with 2 and 3 bedrooms, 2 bathrooms, with open plan kitchen with living area, large terraces, fitted wardrobes, fully equipped bathrooms, terraces, Ground floor apartments has aprivate garden and top floor penthouses has private solarium. Each property has underground parking with storage rooms Landscaping and gardening in the common areas with a careful selection of species appropriate for the area. Complete installation of swimming pool with gresite finish, built-in lighting and with purification system and equipment in a built-in, floor-recessed cabin. San Pedro del Pinatar's privileged location on the Mar Menor and Mediterranean coastline it attracts those with an interest in sailing and watersports, providing marina mooring and sailing clubs, while the beaches and natural mud baths attract those seeking safe sun, sea and sand. San Pedro del Pinatar has an established community and offers an excellent range of activities, including covered swimming pool and sports facilities, as well as a year round programme of social activities by the pleasant winter weather. The benefits of the mud baths, typical of the region, or the calm waters of the Mar Menor, have favoured the growth of Lo Pagán, which currently has