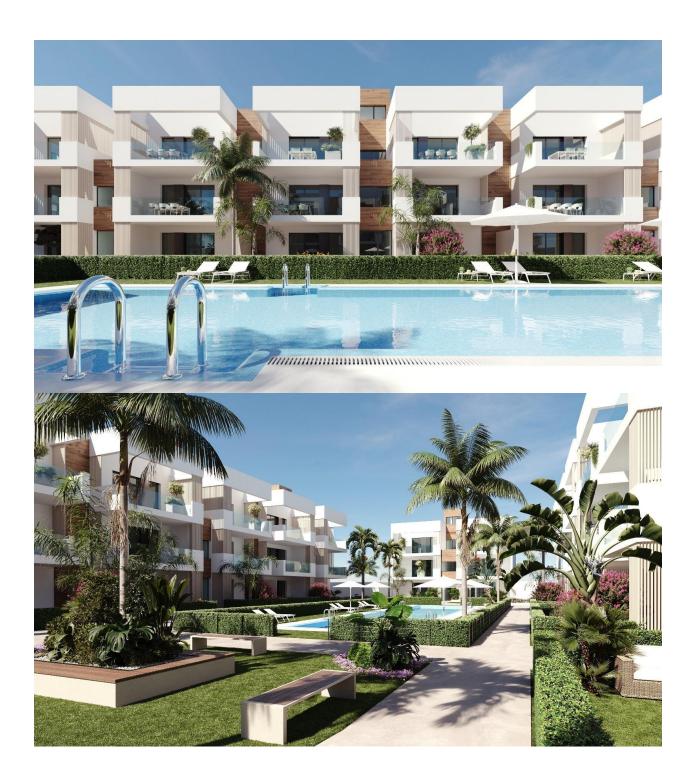

NEW BUILD RESIDENTIAL IN SAN PEDRO DEL PINATAR New Build residential complex of modern apartments and penthouses in San Pedro Del Pinatar . Apartments and penthouses with 2 and 3 bedrooms, 2 bathrooms, with open plan kitchen with living area, large terraces, fitted wardrobes, fully equipped bathrooms, terraces, Ground floor apartments has aprivate garden and top floor penthouses has private solarium. Each property has underground parking with storage rooms Landscaping and gardening in the common areas with a careful selection of species appropriate for the area. Complete installation of swimming pool with gresite finish, built-in lighting and with purification system and equipment in a built-in, floor-recessed cabin. San Pedro del Pinatar's privileged location on the Mar Menor and Mediterranean coastline it attracts those with an interest in sailing and watersports, providing marina mooring and sailing clubs, while the beaches and natural mud baths attract those seeking safe sun, sea and sand. San Pedro del Pinatar has an established community and offers an excellent range of activities, including covered swimming pool and sports facilities, as well as a year round programme of social activities by the pleasant winter weather. The benefits of the mud baths, typical of the region, or the calm waters of the Mar Menor, have favoured the growth of Lo Pagán, which currently has