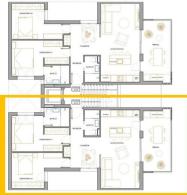

### PLANTA PRIMERA TIPO A

IIFUA

SUPERFICIE TERRAZA 84,56 m<sup>2</sup> 15,25 m<sup>2</sup>

### PLANTA PRIMERA TIPO B

SUPERFICIE TERRAZA 84,56 m<sup>2</sup> 15,25 m<sup>2</sup>

"OUR EXPERIENCE IS YOUR GUARANTEE"