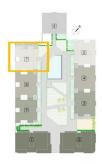

### PLANTA PRIMERA TIPO A

IIFUA

SUPERFICIE TERRAZA 84,56 m<sup>2</sup> 15,25 m<sup>2</sup>