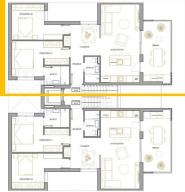

### PLANTA PRIMERA TIPO A

IIFUA

SUPERFICIE TERRAZA 84,56 m<sup>2</sup> 15,25 m<sup>2</sup>

### PLANTA PRIMERA TIPO B

SUPERFICIE TERRAZA 84,56 m<sup>2</sup> 15,25 m<sup>2</sup>

"OUR EXPERIENCE IS YOUR GUARANTEE"