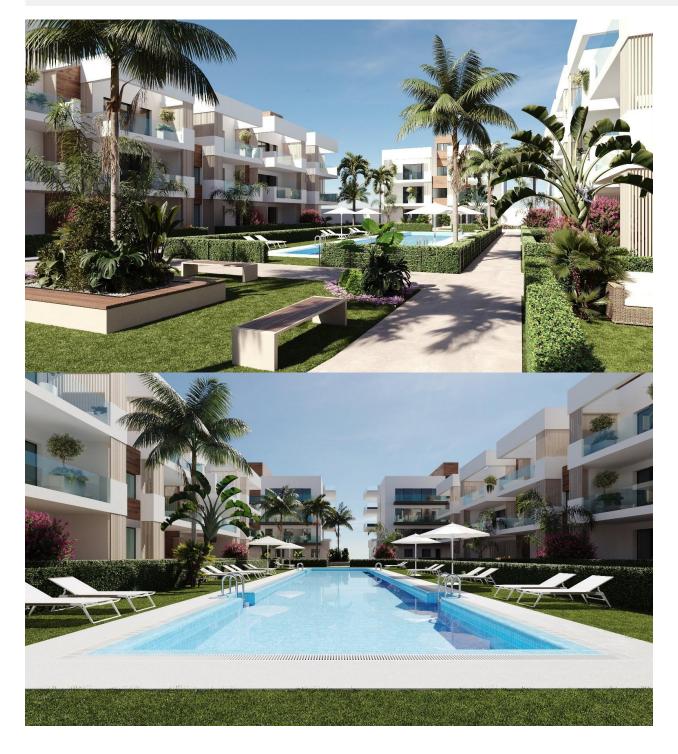

NEW BUILD RESIDENTIAL IN SAN PEDRO DEL PINATAR New Build residential complex of modern apartments and penthouses in San Pedro Del Pinatar . Apartments and penthouses with 2 and 3 bedrooms, 2 bathrooms, with open plan kitchen with living area, large terraces, fitted wardrobes, fully equipped bathrooms, terraces, Ground floor apartments has aprivate garden and top floor penthouses has private solarium. Each property has underground parking with storage rooms Landscaping and gardening in the common areas with a careful selection of species appropriate for the area. Complete installation of swimming pool with gresite finish, built-in lighting and with purification system and equipment in a built-in, floor-recessed cabin. San Pedro del Pinatar's privileged location on the Mar Menor and Mediterranean coastline it attracts those with an interest in sailing and watersports, providing marina mooring and sailing clubs, while the beaches and natural mud baths attract those seeking safe sun, sea and sand. San Pedro del Pinatar has an established community and offers an excellent range of activities, including covered swimming pool and sports facilities, as well as a year round programme of social activities by the pleasant winter weather. The benefits of the mud baths, typical of the region, or the calm waters of the Mar Menor, have favoured the growth of Lo Pagán, which currently has