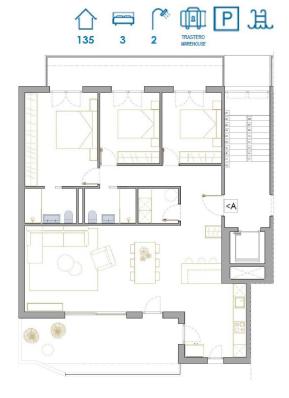

### PLANTA PRIMERA TIPO A

SUPERFICIE TERRAZA

133,30 m<sup>2</sup> 33,85 m<sup>2</sup>

"OUR EXPERIENCE IS YOUR GUARANTEE"