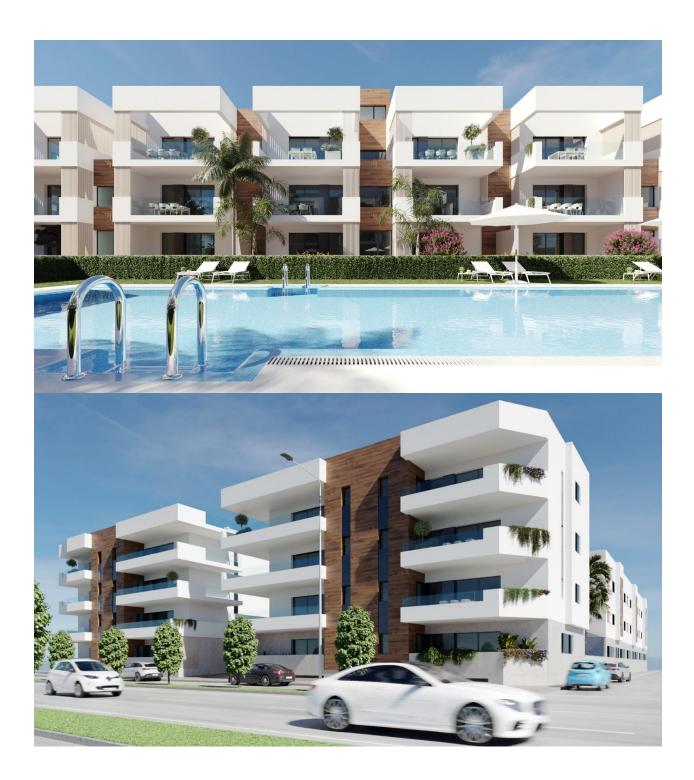

NEW BUILD RESIDENTIAL IN SAN PEDRO DEL PINATAR New Build residential complex of modern apartments and penthouses in San Pedro Del Pinatar . Apartments and penthouses with 2 and 3 bedrooms, 2 bathrooms, with open plan kitchen with living area, large terraces, fitted wardrobes, fully equipped bathrooms, terraces, Ground floor apartments has aprivate garden and top floor penthouses has private solarium. Each property has underground parking with storage rooms Landscaping and gardening in the common areas with a careful selection of species appropriate for the area. Complete installation of swimming pool with gresite finish, built-in lighting and with purification system and equipment in a built-in, floor-recessed cabin. San Pedro del Pinatar's privileged location on the Mar Menor and Mediterranean coastline it attracts those with an interest in sailing and watersports, providing marina mooring and sailing clubs, while the beaches and natural mud baths attract those seeking safe sun, sea and sand. San Pedro del Pinatar has an established community and offers an excellent range of activities, including covered swimming pool and sports facilities, as well as a year round programme of social activities by the pleasant winter weather. The benefits of the mud baths, typical of the region, or the calm waters of the Mar Menor, have favoured the growth of Lo Pagán, which currently has