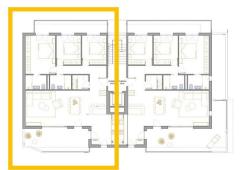

### PLANTA PRIMERA TIPO A

SUPERFICIE TERRAZA

133,30 m<sup>2</sup> 33,85 m<sup>2</sup>

"OUR EXPERIENCE IS YOUR GUARANTEE"