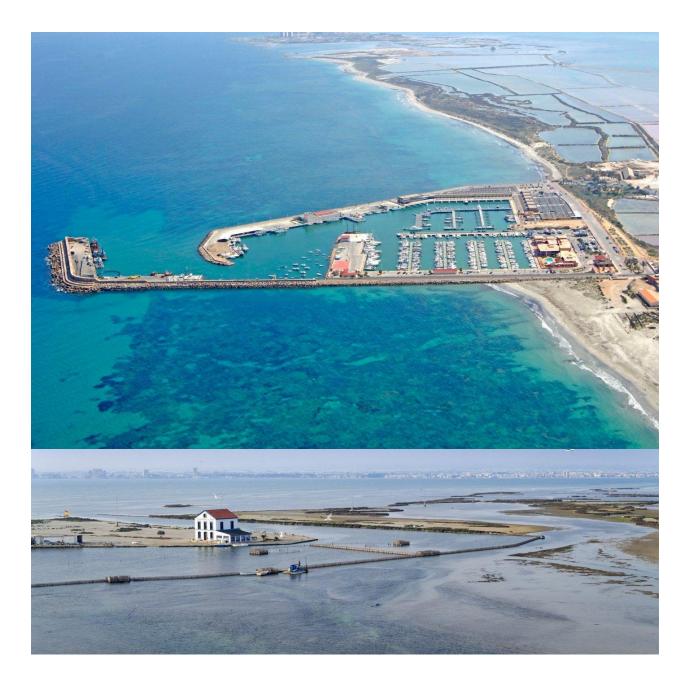

NEW BUILD RESIDENTIAL IN SAN PEDRO DEL PINATAR New Build residential complex of modern apartments and penthouses in San Pedro Del Pinatar . Apartments and penthouses with 2 and 3 bedrooms, 2 bathrooms, with open plan kitchen with living area, large terraces, fitted wardrobes, fully equipped bathrooms, terraces, Ground floor apartments has aprivate garden and top floor penthouses has private solarium. Each property has underground parking with storage rooms Landscaping and gardening in the common areas with a careful selection of species appropriate for the area. Complete installation of swimming pool with gresite finish, built-in lighting and with purification system and equipment in a built-in, floor-recessed cabin. San Pedro del Pinatar's privileged location on the Mar Menor and Mediterranean coastline it attracts those with an interest in sailing and watersports, providing marina mooring and sailing clubs, while the beaches and natural mud baths attract those seeking safe sun, sea and sand. San Pedro del Pinatar has an established community and offers an excellent range of activities, including covered swimming pool and sports facilities, as well as a year round programme of social activities by the pleasant winter weather. The benefits of the mud baths, typical of the region, or the calm waters of the Mar Menor, have favoured the growth of Lo Pagán, which currently has