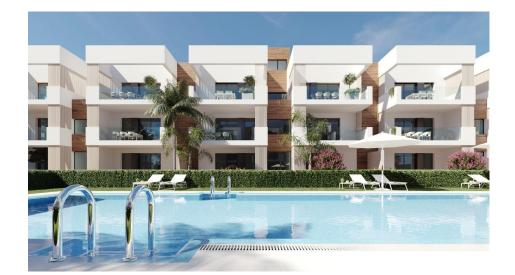

NEW BUILD RESIDENTIAL IN SAN PEDRO DEL PINATAR New Build residential complex of modern apartments and penthouses in San Pedro Del Pinatar. Apartments and penthouses with 2 and 3 bedrooms, 2 bathrooms, with open plan kitchen with living area, large terraces, fitted wardrobes, fully equipped bathrooms, terraces. Ground floor apartments has aprivate garden and top floor penthouses has private solarium. Each property has underground parking with storage rooms Landscaping and gardening in the common areas with a careful selection of species appropriate for the area. Complete installation of swimming pool with gresite finish, built-in lighting and with purification system and equipment in a built-in, floor-recessed cabin. San Pedro del Pinatar's privileged location on the Mar Menor and Mediterranean coastline it attracts those with an interest in sailing and watersports, providing marina mooring and sailing clubs, while the beaches and natural mud baths attract those seeking safe sun, sea and sand. San Pedro del Pinatar has an established community and offers an excellent range of activities, including covered swimming pool and sports facilities, as well as a year round programme of social activities by the pleasant winter weather. The benefits of the mud baths, typical of the region, or the calm waters of the Mar Menor, have favoured the growth of Lo Pagán, which currently has