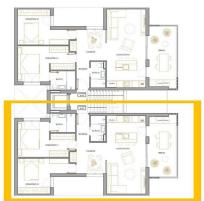

## PLANTA SEGUNDA-ATICO TIPO A

 SUPERFICIE
 84,56 m²

 TERRAZA
 15,25 m²

 SOLARIUM
 35,00 m²

"OUR EXPERIENCE IS YOUR GUARANTEE"