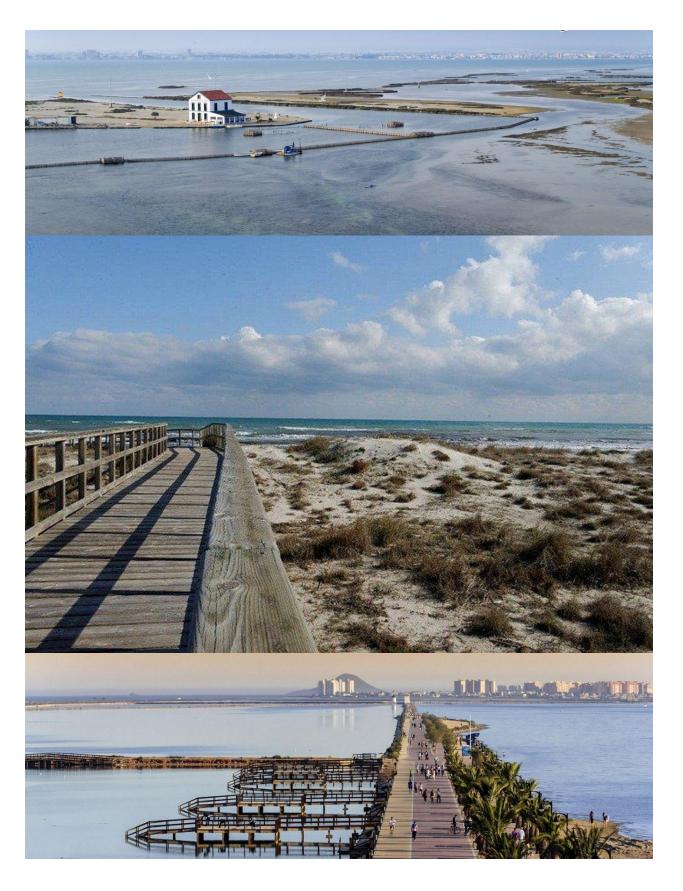

NEW BUILD RESIDENTIAL IN SAN PEDRO DEL PINATAR New Build residential complex of modern apartments and penthouses in San Pedro Del Pinatar. Apartments and penthouses with 2 and 3 bedrooms, 2 bathrooms, with open plan kitchen with living area, large terraces, fitted wardrobes, fully equipped bathrooms, terraces. Ground floor apartments has aprivate garden and top floor penthouses has private solarium. Each property has underground parking with storage rooms Landscaping and gardening in the common areas with a careful selection of species appropriate for the area. Complete installation of swimming pool with gresite finish, built-in lighting and with purification system and equipment in a built-in, floor-recessed cabin. San Pedro del Pinatar's privileged location on the Mar Menor and Mediterranean coastline it attracts those with an interest in sailing and watersports, providing marina mooring and sailing clubs, while the beaches and natural mud baths attract those seeking safe sun, sea and sand. San Pedro del Pinatar has an established community and offers an excellent range of activities, including covered swimming pool and sports facilities, as well as a year round programme of social activities by the pleasant winter weather. The benefits of the mud baths, typical of the region, or the calm waters of the Mar Menor, have favoured the growth of Lo Pagán, which currently has

all kind of amenities. In addition, it has an excellent location, just 5 minutes from the Commercial Centre Dos Mares. Murcia/Corvera airport is 30 minutes away and Alicante airport is an hour drive away.