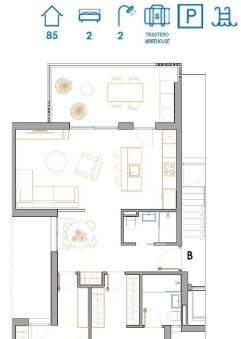

## INFO

: 264.900 €
: San Pedro Del Pinatar
: 2

: 2

( m2 ): 84

( m2 ):

( m2 ): 50

.

: -

## PLANTA SEGUNDA-ATICO TIPO B

 SUPERFICIE
 84,56 m²

 TERRAZA
 15,25 m²

 SOLARIUM
 35,00 m²

## PLANTA SEGUNDA-ATICO TIPO A

 SUPERFICIE
 84,56 m²

 TERRAZA
 15,25 m²

 SOLARIUM
 35,00 m²

"OUR EXPERIENCE IS YOUR GUARANTEE"