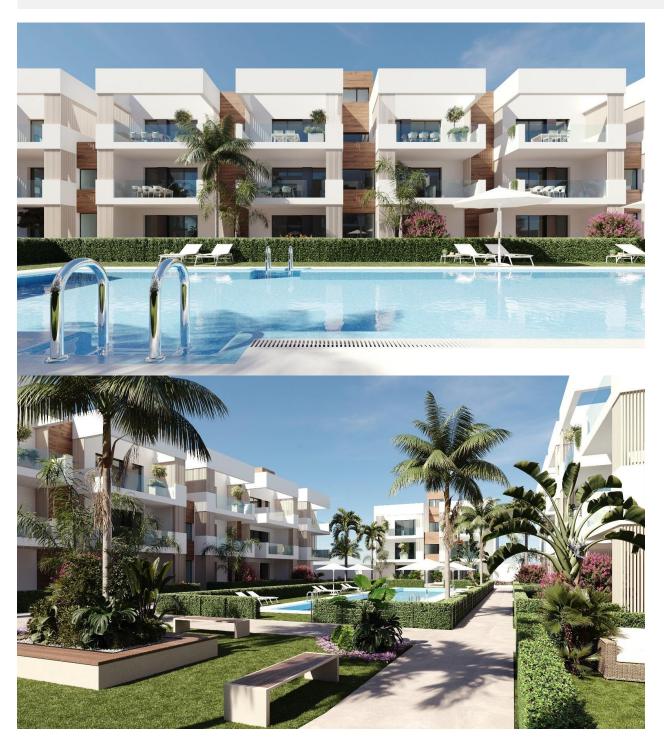

NEW BUILD RESIDENTIAL IN SAN PEDRO DEL PINATAR New Build residential complex of modern apartments and penthouses in San Pedro Del Pinatar. Apartments and penthouses with 2 and 3 bedrooms, 2 bathrooms, with open plan kitchen with living area, large terraces, fitted wardrobes, fully equipped bathrooms, terraces. Ground floor apartments has aprivate garden and top floor penthouses has private solarium. Each property has underground parking with storage rooms Landscaping and gardening in the common areas with a careful selection of species appropriate for the area. Complete installation of swimming pool with gresite finish, built-in lighting and with purification system and equipment in a built-in, floor-recessed cabin. San Pedro del Pinatar's privileged location on the Mar Menor and Mediterranean coastline it attracts those with an interest in sailing and watersports, providing marina mooring and sailing clubs, while the beaches and natural mud baths attract those seeking safe sun, sea and sand. San Pedro del Pinatar has an established community and offers an excellent range of activities, including covered swimming pool and sports facilities, as well as a year round programme of social activities by the pleasant winter weather. The benefits of the mud baths, typical of the region, or the calm waters of the Mar Menor, have favoured the growth of Lo Pagán, which currently has