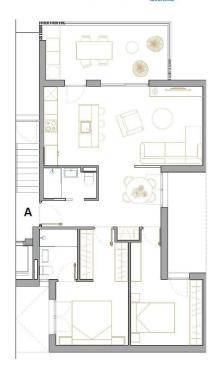

## PLANTA SEGUNDA-ATICO TIPO B

 SUPERFICIE
 84,56 m²

 TERRAZA
 15,25 m²

 SOLARIUM
 35,00 m²