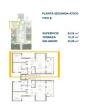

## PLANTA SEGUNDA-ATICO TIPO B

 SUPERFICIE
 84,56 m²

 TERRAZA
 15,25 m²

 SOLARIUM
 35,00 m²

## PLANTA SEGUNDA-ATICO TIPO A

 SUPERFICIE
 84,56 m²

 TERRAZA
 15,25 m²

 SOLARIUM
 35,00 m²

"OUR EXPERIENCE IS YOUR GUARANTEE"