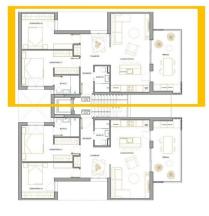

## PLANTA SEGUNDA-ATICO TIPO B

 SUPERFICIE
 84,56 m²

 TERRAZA
 15,25 m²

 SOLARIUM
 35,00 m²

## PLANTA SEGUNDA-ATICO TIPO A

 SUPERFICIE
 84,56 m²

 TERRAZA
 15,25 m²

 SOLARIUM
 35,00 m²

"OUR EXPERIENCE IS YOUR GUARANTEE"