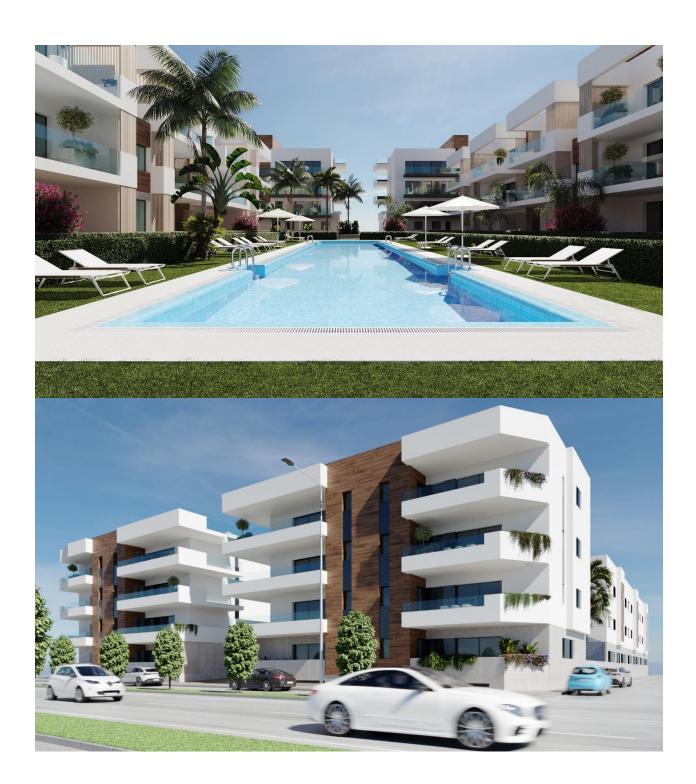

NEW BUILD RESIDENTIAL IN SAN PEDRO DEL PINATAR New Build residential complex of modern apartments and penthouses in San Pedro Del Pinatar. Apartments and penthouses with 2 and 3 bedrooms, 2 bathrooms, with open plan kitchen with living area, large terraces, fitted wardrobes, fully equipped bathrooms, terraces. Ground floor apartments has aprivate garden and top floor penthouses has private solarium. Each property has underground parking with storage rooms Landscaping and gardening in the common areas with a careful selection of species appropriate for the area. Complete installation of swimming pool with gresite finish, built-in lighting and with purification system and equipment in a built-in, floor-recessed cabin. San Pedro del Pinatar's privileged location on the Mar Menor and Mediterranean coastline it attracts those with an interest in sailing and watersports, providing marina mooring and sailing clubs, while the beaches and natural mud baths attract those seeking safe sun, sea and sand. San Pedro del Pinatar has an established community and offers an excellent range of activities, including covered swimming pool and sports facilities, as well as a year round programme of social activities by the pleasant winter weather. The benefits of the mud baths, typical of the region, or the calm waters of the Mar Menor, have favoured the growth of Lo Pagán, which currently has