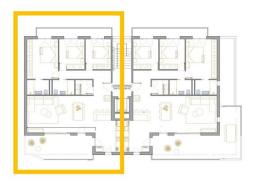

natural mud baths attract those seeking safe sun, sea and sand. San Pedro del Pinatar has an established community and offers an excellent range of activities, including covered swimming pool and sports facilities, as well as a year round programme of social activities by the pleasant winter weather. The benefits of the mud baths, typical of the region, or the calm waters of the Mar Menor, have favoured the growth of Lo Pagán, which currently has

all kind of amenities. In addition, it has an excellent location, just 5 minutes from the Commercial Centre Dos Mares. Murcia/Corvera airport is 30 minutes away and Alicante airport is an hour drive away.



**EXTRA** 

•

## PROPERTY GALLERY







## PLANTA TERCERA- ATICO TIPO A

 SUPERFICIE
 133,30 m²

 TERRAZA
 29,50 m²

 SOLARIUM
 50,00 m²













"OUR EXPERIENCE IS YOUR GUARANTEE"