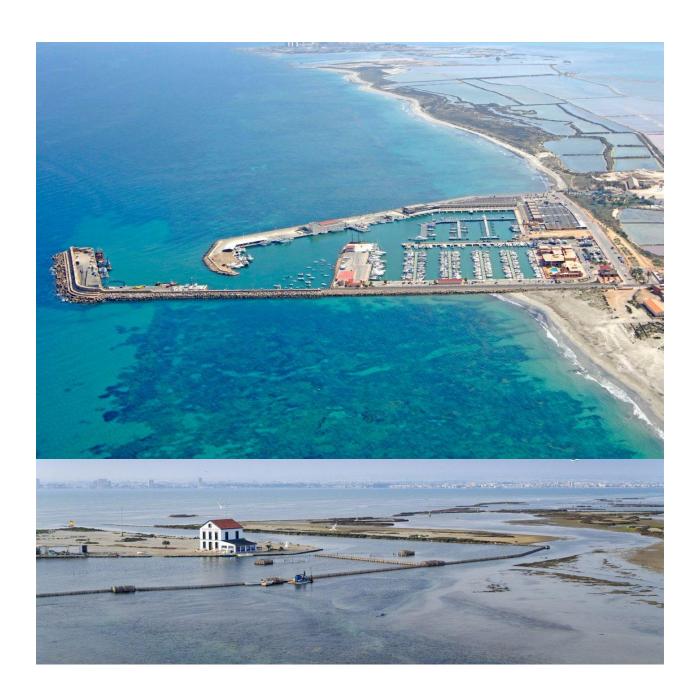

## INFO : 334.900 € : : San Pedro Del Pinatar : 3 : 2 (m2): 133 (m2): (m2): 79 : : -

NEW BUILD RESIDENTIAL IN SAN PEDRO DEL PINATAR New Build residential complex of modern apartments and penthouses in San Pedro Del Pinatar. Apartments and penthouses with 2 and 3 bedrooms, 2 bathrooms, with open plan kitchen with living area, large terraces, fitted wardrobes, fully equipped bathrooms, terraces. Ground floor apartments has aprivate garden and top floor penthouses has private solarium. Each property has underground parking with storage rooms Landscaping and gardening in the common areas with a careful selection of species appropriate for the area. Complete installation of swimming pool with gresite finish, built-in lighting and with purification system and equipment in a built-in, floor-recessed cabin. San Pedro del Pinatar's privileged location on the Mar Menor and Mediterranean coastline it attracts those with an interest in sailing and watersports, providing marina mooring and sailing clubs, while the beaches and natural mud baths attract those seeking safe sun, sea and sand. San Pedro del Pinatar has an established community and offers an excellent range of activities, including covered swimming pool and sports facilities, as well as a year round programme of social activities by the pleasant winter weather. The benefits of the mud baths, typical of the region, or the calm waters of the Mar Menor, have favoured the growth of Lo Pagán, which currently has

all kind of amenities. In addition, it has an excellent location, just 5 minutes from the Commercial Centre Dos Mares. Murcia/Corvera airport is 30 minutes away and Alicante airport is an hour drive away.