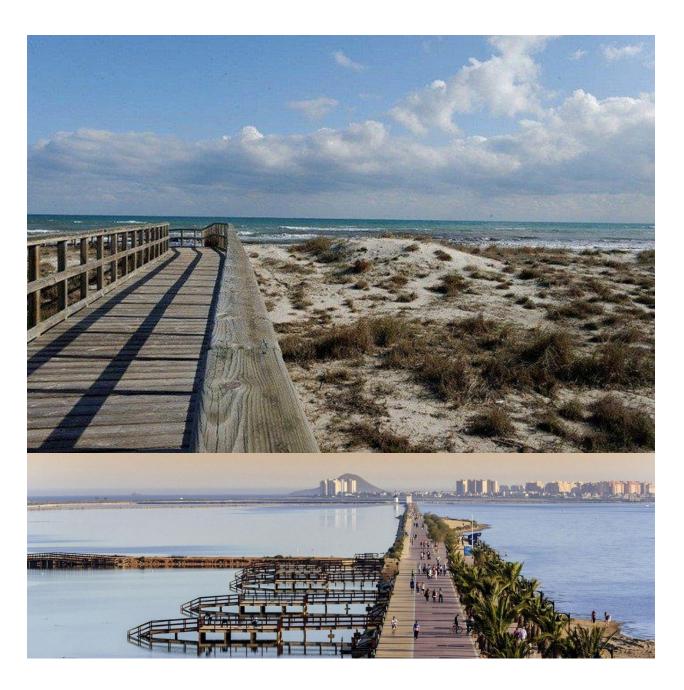

## INFO : 334.900 € : : San Pedro Del Pinatar : 3 : 2 (m2): 133 (m2): (m2): 79 : : -

NEW BUILD RESIDENTIAL IN SAN PEDRO DEL PINATAR New Build residential complex of modern apartments and penthouses in San Pedro Del Pinatar. Apartments and penthouses with 2 and 3 bedrooms, 2 bathrooms, with open plan kitchen with living area, large terraces, fitted wardrobes, fully equipped bathrooms, terraces. Ground floor apartments has aprivate garden and top floor penthouses has private solarium. Each property has underground parking with storage rooms Landscaping and gardening in the common areas with a careful selection of species appropriate for the area. Complete installation of swimming pool with gresite finish, built-in lighting and with purification system and equipment in a built-in, floor-recessed cabin. San Pedro del Pinatar's privileged location on the Mar Menor and Mediterranean coastline it attracts those with an interest in sailing and watersports, providing marina mooring and sailing clubs, while the beaches and natural mud baths attract those seeking safe sun, sea and sand. San Pedro del Pinatar has an established community and offers an excellent range of activities, including covered swimming pool and sports facilities, as well as a year round programme of social activities by the pleasant winter weather. The benefits of the mud baths, typical of the region, or the calm waters of the Mar Menor, have favoured the growth of Lo Pagán, which currently has

all kind of amenities. In addition, it has an excellent location, just 5 minutes from the Commercial Centre Dos Mares. Murcia/Corvera airport is 30 minutes away and Alicante airport is an hour drive away.