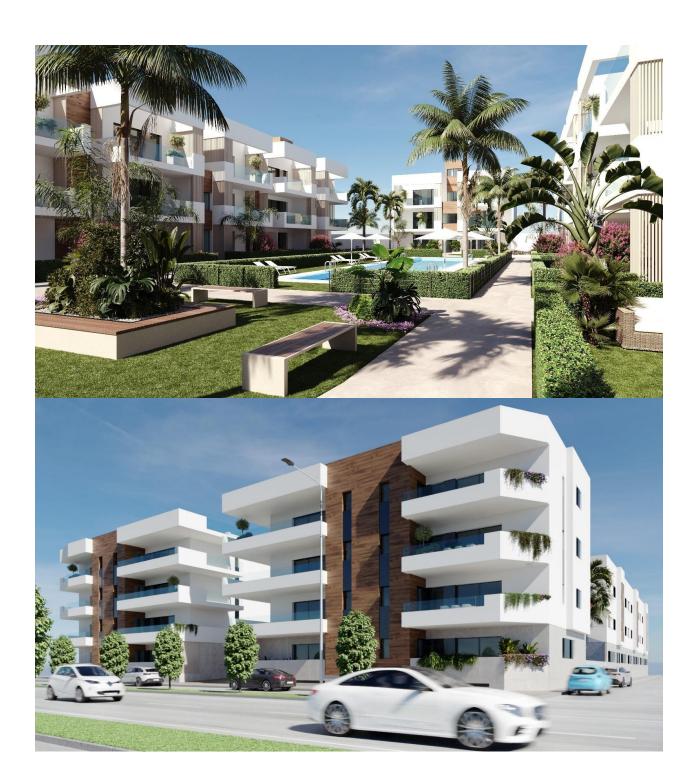

## INFO : 334.900 € : : San Pedro Del Pinatar : 3 : 2 (m2): 133 (m2): (m2): 79 : : -

NEW BUILD RESIDENTIAL IN SAN PEDRO DEL PINATAR New Build residential complex of modern apartments and penthouses in San Pedro Del Pinatar. Apartments and penthouses with 2 and 3 bedrooms, 2 bathrooms, with open plan kitchen with living area, large terraces, fitted wardrobes, fully equipped bathrooms, terraces. Ground floor apartments has aprivate garden and top floor penthouses has private solarium. Each property has underground parking with storage rooms Landscaping and gardening in the common areas with a careful selection of species appropriate for the area. Complete installation of swimming pool with gresite finish, built-in lighting and with purification system and equipment in a built-in, floor-recessed cabin. San Pedro del Pinatar's privileged location on the Mar Menor and Mediterranean coastline it attracts those with an interest in sailing and watersports, providing marina mooring and sailing clubs, while the beaches and natural mud baths attract those seeking safe sun, sea and sand. San Pedro del Pinatar has an established community and offers an excellent range of activities, including covered swimming pool and sports facilities, as well as a year round programme of social activities by the pleasant winter weather. The benefits of the mud baths, typical of the region, or the calm waters of the Mar Menor, have favoured the growth of Lo Pagán, which currently has

## PROPERTY GALLERY