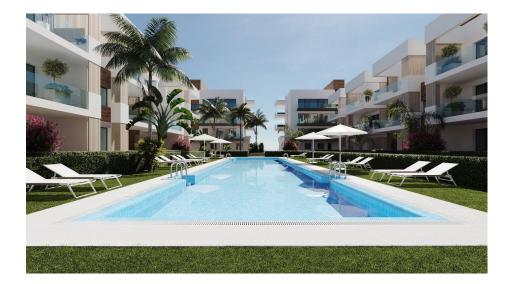

## INFO : 334.900 € : : San Pedro Del Pinatar : 3 : 2 (m2): 133 (m2): (m2): 79 : : -

NEW BUILD RESIDENTIAL IN SAN PEDRO DEL PINATAR New Build residential complex of modern apartments and penthouses in San Pedro Del Pinatar. Apartments and penthouses with 2 and 3 bedrooms, 2 bathrooms, with open plan kitchen with living area, large terraces, fitted wardrobes, fully equipped bathrooms, terraces. Ground floor apartments has aprivate garden and top floor penthouses has private solarium. Each property has underground parking with storage rooms Landscaping and gardening in the common areas with a careful selection of species appropriate for the area. Complete installation of swimming pool with gresite finish, built-in lighting and with purification system and equipment in a built-in, floor-recessed cabin. San Pedro del Pinatar's privileged location on the Mar Menor and Mediterranean coastline it attracts those with an interest in sailing and watersports, providing marina mooring and sailing clubs, while the beaches and natural mud baths attract those seeking safe sun, sea and sand. San Pedro del Pinatar has an established community and offers an excellent range of activities, including covered swimming pool and sports facilities, as well as a year round programme of social activities by the pleasant winter weather. The benefits of the mud baths, typical of the region, or the calm waters of the Mar Menor, have favoured the growth of Lo Pagán, which currently has