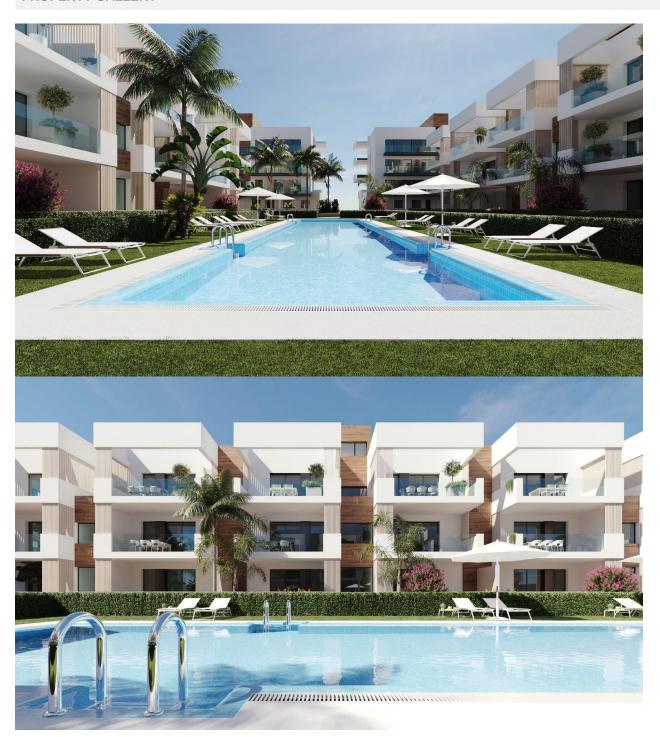

## INFO : 334.900 € : : San Pedro Del Pinatar : 3 : 2 (m2): 133 (m2): (m2): 79 : : -

NEW BUILD RESIDENTIAL IN SAN PEDRO DEL PINATAR New Build residential complex of modern apartments and penthouses in San Pedro Del Pinatar. Apartments and penthouses with 2 and 3 bedrooms, 2 bathrooms, with open plan kitchen with living area, large terraces, fitted wardrobes, fully equipped bathrooms, terraces. Ground floor apartments has aprivate garden and top floor penthouses has private solarium. Each property has underground parking with storage rooms Landscaping and gardening in the common areas with a careful selection of species appropriate for the area. Complete installation of swimming pool with gresite finish, built-in lighting and with purification system and equipment in a built-in, floor-recessed cabin. San Pedro del Pinatar's privileged location on the Mar Menor and Mediterranean coastline it attracts those with an interest in sailing and watersports, providing marina mooring and sailing clubs, while the beaches and natural mud baths attract those seeking safe sun, sea and sand. San Pedro del Pinatar has an established community and offers an excellent range of activities, including covered swimming pool and sports facilities, as well as a year round programme of social activities by the pleasant winter weather. The benefits of the mud baths, typical of the region, or the calm waters of the Mar Menor, have favoured the growth of Lo Pagán, which currently has

## PROPERTY GALLERY