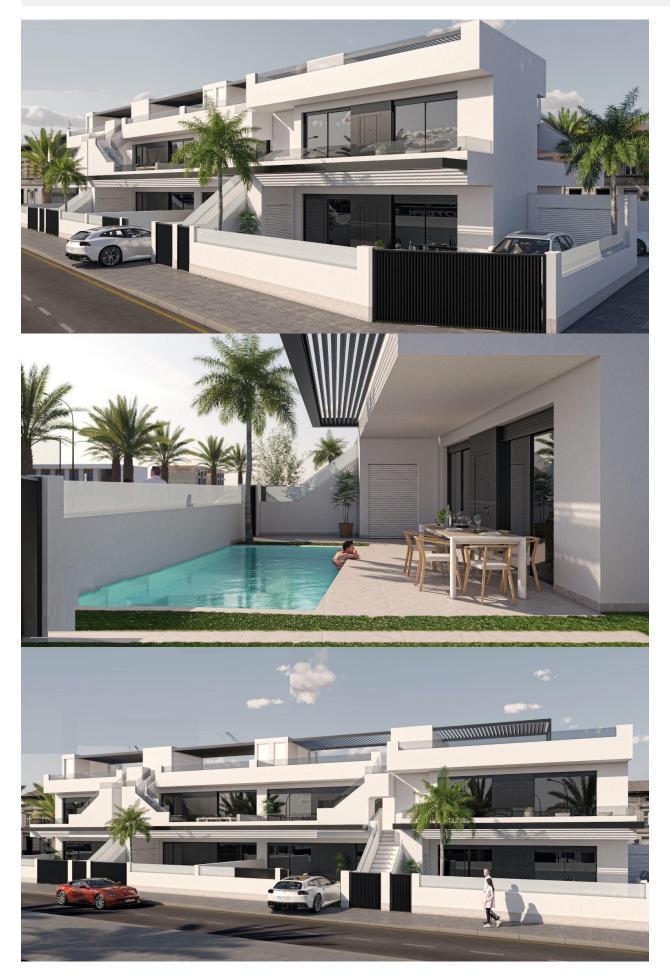

### NEW BUILD BUNGALOW APARTMENTS IN SAN PEDRO DEL

PINATAR New Build residential complex of beautiful modern 3 bedrooms bungalow apartments in San Pedro Del Pinatar . The ground floor bungalow have a terrace with private pool. The top floor bungalow have a large solarium with private pool . All bungalows has a parking space and storeroom. San Pedro del Pinatar's privileged location on the Mar Menor and Mediterranean coastline it attracts those with an interest in sailing and watersports, providing marina mooring and sailing clubs, while the beaches and natural mud baths attract those seeking safe sun, sea and sand. San Pedro del Pinatar has an established community and offers an excellent range of activities, including covered swimming pool and sports facilities, as well as a year round programme of social activities by the pleasant winter weather. The benefits of the mud baths, typical of the region, or the calm waters of the Mar Menor, have favoured the growth of Lo Pagán, which currently has all kind of amenities. In addition, it has an excellent location, just 5 minutes from the Commercial Centre Dos Mares. Murcia/Corvera airport is 30 minutes away and Alicante airport is an hour drive away.