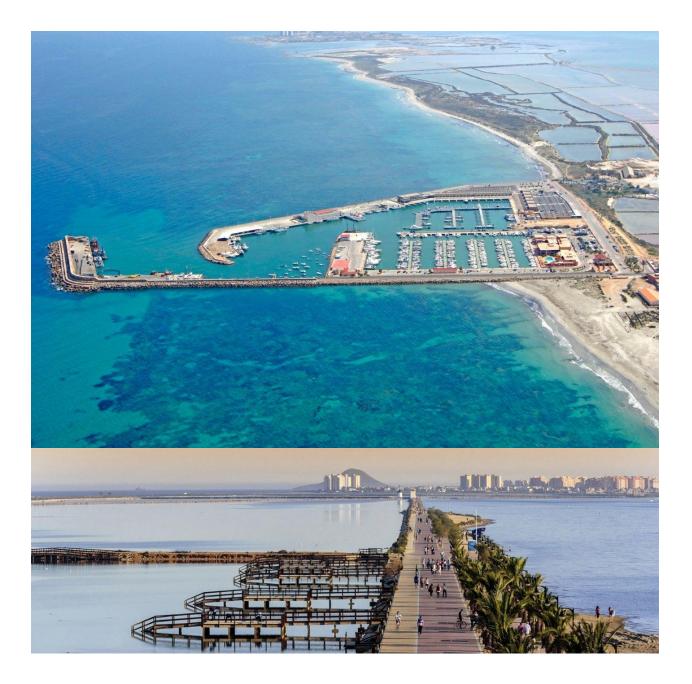

### NEW BUILD BUNGALOW APARTMENTS IN SAN PEDRO DEL

PINATAR New Build residential complex of beautiful modern 3 bedrooms bungalow apartments in San Pedro Del Pinatar . The ground floor bungalow have a terrace with private pool. The top floor bungalow have a large solarium with private pool . All bungalows has a parking space and storeroom. San Pedro del Pinatar's privileged location on the Mar Menor and Mediterranean coastline it attracts those with an interest in sailing and watersports, providing marina mooring and sailing clubs, while the beaches and natural mud baths attract those seeking safe sun, sea and sand. San Pedro del Pinatar has an established community and offers an excellent range of activities, including covered swimming pool and sports facilities, as well as a year round programme of social activities by the pleasant winter weather. The benefits of the mud baths, typical of the region, or the calm waters of the Mar Menor, have favoured the growth of Lo Pagán, which currently has all kind of amenities. In addition, it has an excellent location, just 5 minutes from the Commercial Centre Dos Mares. Murcia/Corvera airport is 30 minutes away and Alicante airport is an hour drive away.