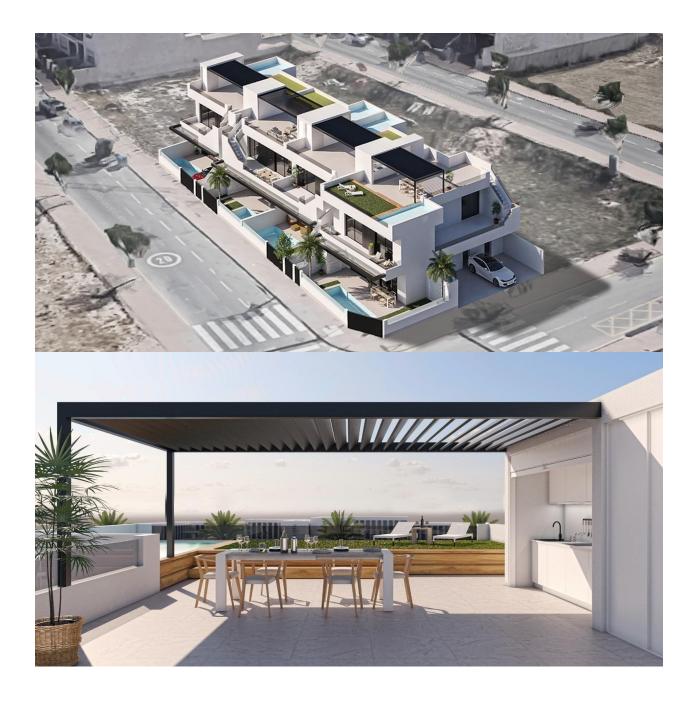

### NEW BUILD BUNGALOW APARTMENTS IN SAN PEDRO DEL

PINATAR New Build residential complex of beautiful modern 3 bedrooms bungalow apartments in San Pedro Del Pinatar . The ground floor bungalow have a terrace with private pool. The top floor bungalow have a large solarium with private pool . All bungalows has a parking space and storeroom. San Pedro del Pinatar's privileged location on the Mar Menor and Mediterranean coastline it attracts those with an interest in sailing and watersports, providing marina mooring and sailing clubs, while the beaches and natural mud baths attract those seeking safe sun, sea and sand. San Pedro del Pinatar has an established community and offers an excellent range of activities, including covered swimming pool and sports facilities, as well as a year round programme of social activities by the pleasant winter weather. The benefits of the mud baths, typical of the region, or the calm waters of the Mar Menor, have favoured the growth of Lo Pagán, which currently has all kind of amenities. In addition, it has an excellent location, just 5 minutes from the Commercial Centre Dos Mares. Murcia/Corvera airport is 30 minutes away and Alicante airport is an hour drive away.