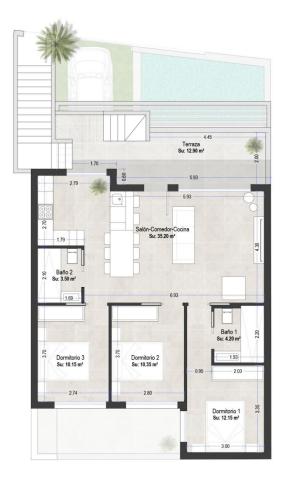

## PROPERTY GALLERY

 toblo de superficies

 PLANTA
 USO
 S. CONST.

 Planta Baja
 Trastero
 3.25 m²

 Planta 1ª
 Vivienda
 87.11 m²

 Terraza
 12.90 m²

 Solarium
 Solarium

 Piscina
 15.00 m²

 189.86 m²

situación parcela

5 6 7 8

| PLANTA      | USO      | S. CONST              |
|-------------|----------|-----------------------|
| Planta Baja | Trastero | 3.25 m <sup>2</sup>   |
| Planta 1ª   | Vivienda | 87.11 m <sup>2</sup>  |
|             | Terraza  | 12.90 m <sup>2</sup>  |
| Solarium    | Solarium | 71.60 m <sup>2</sup>  |
|             | Piscina  | 15.00 m <sup>2</sup>  |
|             | -        | 189.86 m <sup>2</sup> |