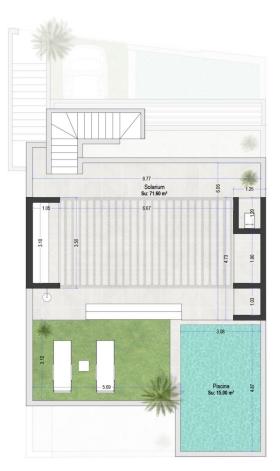

## PROPERTY GALLERY

 toblo de superficies

 PLANTA
 USO
 S. CONST.

 Planta Baja
 Trastero
 3.25 m²

 Planta 1ª
 Vivienda
 87.11 m²

 Terraza
 12.90 m²

 Solarium
 Solarium

 Piscina
 15.00 m²

 189.86 m²

situación parcela

5 6 7 8

| PLANTA      | USO      | S. CONST              |
|-------------|----------|-----------------------|
| Planta Baja | Trastero | 3.25 m <sup>2</sup>   |
| Planta 1ª   | Vivienda | 87.11 m <sup>2</sup>  |
|             | Terraza  | 12.90 m <sup>2</sup>  |
| Solarium    | Solarium | 71.60 m <sup>2</sup>  |
|             | Piscina  | 15.00 m <sup>2</sup>  |
|             | -        | 189.86 m <sup>2</sup> |