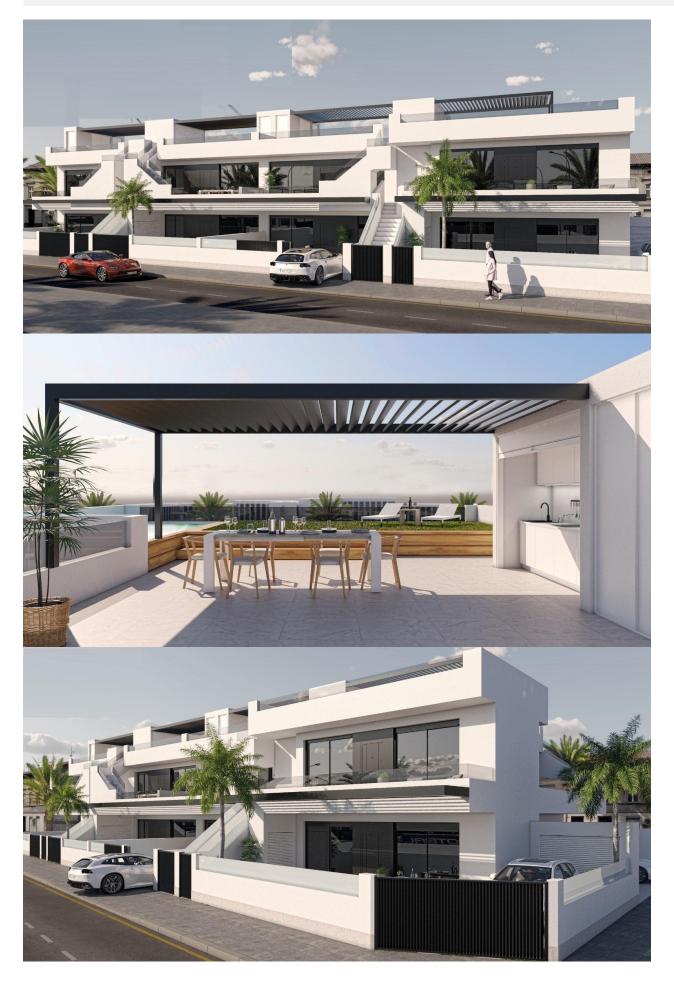

## NEW BUILD BUNGALOW APARTMENTS IN SAN PEDRO DEL

PINATAR New Build residential complex of beautiful modern 3 bedrooms bungalow apartments in San Pedro Del Pinatar . The ground floor bungalow have a terrace with private pool. The top floor bungalow have a large solarium with private pool . All bungalows has a parking space and storeroom. San Pedro del Pinatar's privileged location on the Mar Menor and Mediterranean coastline it attracts those with an interest in sailing and watersports, providing marina mooring and sailing clubs, while the beaches and natural mud baths attract those seeking safe sun, sea and sand. San Pedro del Pinatar has an established community and offers an excellent range of activities, including covered swimming pool and sports facilities, as well as a year round programme of social activities by the pleasant winter weather. The benefits of the mud baths, typical of the region, or the calm waters of the Mar Menor, have favoured the growth of Lo Pagán, which currently has all kind of amenities. In addition, it has an excellent location, just 5 minutes from the Commercial Centre Dos Mares. Murcia/Corvera airport is 30 minutes away and Alicante airport is an hour drive away.