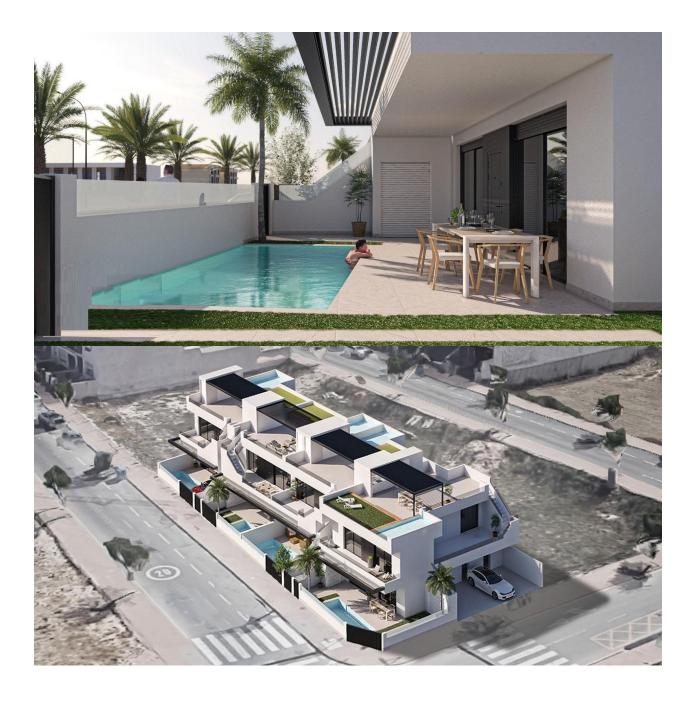

## NEW BUILD BUNGALOW APARTMENTS IN SAN PEDRO DEL

PINATAR New Build residential complex of beautiful modern 3 bedrooms bungalow apartments in San Pedro Del Pinatar . The ground floor bungalow have a terrace with private pool. The top floor bungalow have a large solarium with private pool . All bungalows has a parking space and storeroom. San Pedro del Pinatar's privileged location on the Mar Menor and Mediterranean coastline it attracts those with an interest in sailing and watersports, providing marina mooring and sailing clubs, while the beaches and natural mud baths attract those seeking safe sun, sea and sand. San Pedro del Pinatar has an established community and offers an excellent range of activities, including covered swimming pool and sports facilities, as well as a year round programme of social activities by the pleasant winter weather. The benefits of the mud baths, typical of the region, or the calm waters of the Mar Menor, have favoured the growth of Lo Pagán, which currently has all kind of amenities. In addition, it has an excellent location, just 5 minutes from the Commercial Centre Dos Mares. Murcia/Corvera airport is 30 minutes away and Alicante airport is an hour drive away.

## PROPERTY GALLERY

 toblo de superficies

 PLANTA
 USO
 S. CONST.

 Planta Baja
 Trastero
 3.25 m²

 Planta 1ª
 Vivienda
 87.11 m²

 Terraza
 12.90 m²

 Solarium
 Solarium

 Piscina
 15.00 m²

 189.86 m²

situación parcela

5 6 7 8

| PLANTA      | USO      | S. CONST              |
|-------------|----------|-----------------------|
| Planta Baja | Trastero | 3.25 m <sup>2</sup>   |
| Planta 1ª   | Vivienda | 87.11 m <sup>2</sup>  |
|             | Terraza  | 12.90 m <sup>2</sup>  |
| Solarium    | Solarium | 71.60 m <sup>2</sup>  |
|             | Piscina  | 15.00 m <sup>2</sup>  |
|             | -        | 189.86 m <sup>2</sup> |