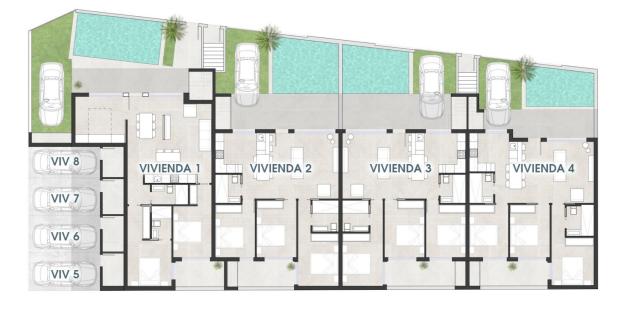

 189.86 m²

situación parcela

5 6 7 8

| PLANTA      | USO      | S. CONST              |
|-------------|----------|-----------------------|
| Planta Baja | Trastero | 3.25 m <sup>2</sup>   |
| Planta 1ª   | Vivienda | 87.11 m <sup>2</sup>  |
|             | Terraza  | 12.90 m <sup>2</sup>  |
| Solarium    | Solarium | 71.60 m <sup>2</sup>  |
|             | Piscina  | 15.00 m <sup>2</sup>  |
|             | -        | 189.86 m <sup>2</sup> |