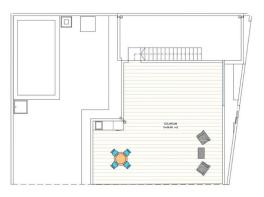

tapas bars, restaurants and an abundance of amenities. Every Tuesday there is a weekly market which is very popular with locals and tourists. Within a 20 minute drive to the historical port of Cartagena. Airports: Murcia regional airport (Corvera) is 35 minute drive and Alicante airport 75 minute drive.



| : • | • |  |
|-----|---|--|
|     |   |  |
|     |   |  |
|     |   |  |
|     |   |  |
|     |   |  |
|     |   |  |
|     |   |  |
|     |   |  |
|     |   |  |
|     |   |  |
|     |   |  |
|     |   |  |
|     |   |  |
|     |   |  |
|     |   |  |
|     |   |  |
|     |   |  |
|     |   |  |
|     |   |  |
|     |   |  |
|     |   |  |
|     |   |  |
|     |   |  |
|     |   |  |
|     |   |  |
|     |   |  |
|     |   |  |
|     |   |  |











Planta Baja



Planta Primera



Planta Solarium



PARCELA 4.5: 181,37 m2

## "OUR EXPERIENCE IS YOUR GUARANTEE"