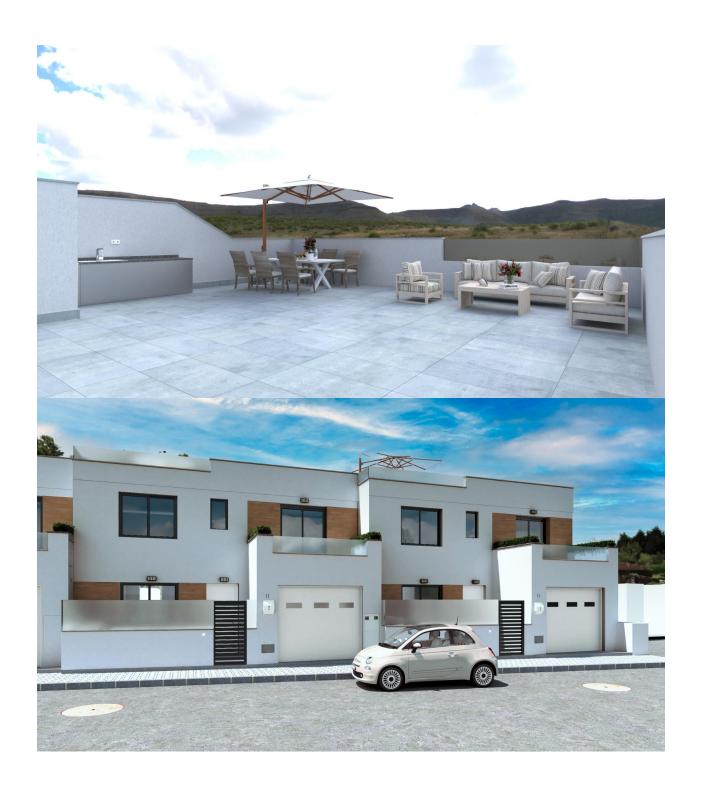

NEW BUILD DEVERLOPMENT IN LOS BELONES, LA MANGA MAR MENOR New Build luxurious complex of 5 properties (3 townhouses and 2 villas) with private swimming pool, gated garage, interior patio, solarium with Summer kitchen and pre-installation for electric vehicle charging. Each property has 4 bedrooms and 3 bathrooms, with a choice of 3 bigger bedrooms, designed with elegant and functional interiors, fully fitted kitchens, appliances included. The bedrooms include lined wardrobes with drawer units and also have pre-installation for ducted air conditioning. Los Belones is a highly popular large village just a short drive from the famous La Manga Club and 1 km from sandy beaches of the warm Mar Menor and 3km to the beautiful Mediterranean sea. The village is a thriving environment typically Spanish offering a great selection of tapas bars, restaurants and an abundance of amenities. Every Tuesday there is a weekly market which is very popular with locals and tourists. Within a 20 minute drive to the historical port of Cartagena. Airports: Murcia regional airport (Corvera) is 35 minute drive and Alicante airport 75 minute drive.