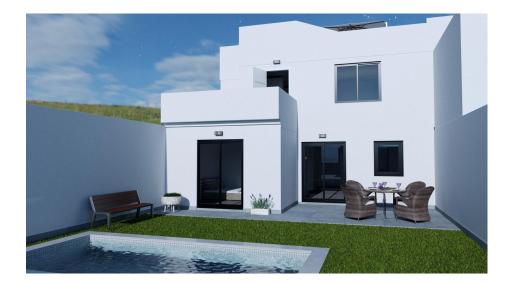

NEW BUILD DEVERLOPMENT IN LOS BELONES, LA MANGA MAR MENOR New Build luxurious complex of 5 properties (3 townhouses and 2 villas) with private swimming pool, gated garage, interior patio, solarium with Summer kitchen and pre-installation for electric vehicle charging. Each property has 4 bedrooms and 3 bathrooms, with a choice of 3 bigger bedrooms, designed with elegant and functional interiors, fully fitted kitchens, appliances included. The bedrooms include lined wardrobes with drawer units and also have pre-installation for ducted air conditioning. Los Belones is a highly popular large village just a short drive from the famous La Manga Club and 1 km from sandy beaches of the warm Mar Menor and 3km to the beautiful Mediterranean sea. The village is a thriving environment typically Spanish offering a great selection of tapas bars, restaurants and an abundance of amenities. Every Tuesday there is a weekly market which is very popular with locals and tourists. Within a 20 minute drive to the historical port of Cartagena. Airports: Murcia regional airport (Corvera) is 35 minute drive and Alicante airport 75 minute drive.

Planta Baja

Planta Primera

Planta Solarium

PARCELA 4.5: 181,37 m2