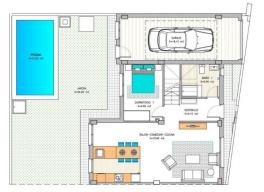

sh offering a great selection of tapas bars, restaurants and an abundance of amenities. Every Tuesday there is a weekly market which is very popular with locals and tourists. Within a 20 minute drive to the historical port of Cartagena. Airports: Murcia regional airport (Corvera) is 35 minute drive and Alicante airport 75 minute drive.



| : • | • |  |
|-----|---|--|
|     |   |  |
|     |   |  |
|     |   |  |
|     |   |  |
|     |   |  |
|     |   |  |
|     |   |  |
|     |   |  |
|     |   |  |
|     |   |  |
|     |   |  |
|     |   |  |
|     |   |  |
|     |   |  |
|     |   |  |
|     |   |  |
|     |   |  |
|     |   |  |
|     |   |  |
|     |   |  |
|     |   |  |
|     |   |  |
|     |   |  |
|     |   |  |
|     |   |  |
|     |   |  |
|     |   |  |
|     |   |  |











Planta Baja



Planta Primera



Planta Solarium



PARCELA 4.5: 181,37 m2

## "OUR EXPERIENCE IS YOUR GUARANTEE"