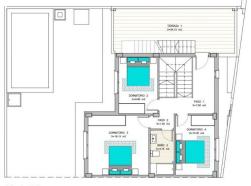

reat selection of tapas bars, restaurants and an abundance of amenities. Every Tuesday there is a weekly market which is very popular with locals and tourists. Within a 20 minute drive to the historical port of Cartagena. Airports: Murcia regional airport (Corvera) is 35 minute drive and Alicante airport 75 minute drive.



| : • | • |  |
|-----|---|--|
|     |   |  |
|     |   |  |
|     |   |  |
|     |   |  |
|     |   |  |
|     |   |  |
|     |   |  |
|     |   |  |
|     |   |  |
|     |   |  |
|     |   |  |
|     |   |  |
|     |   |  |
|     |   |  |
|     |   |  |
|     |   |  |
|     |   |  |
|     |   |  |
|     |   |  |
|     |   |  |
|     |   |  |
|     |   |  |
|     |   |  |
|     |   |  |
|     |   |  |
|     |   |  |
|     |   |  |
|     |   |  |











Planta Baja



Planta Primera



Planta Solarium



PARCELA 4.5: 181,37 m2

## "OUR EXPERIENCE IS YOUR GUARANTEE"