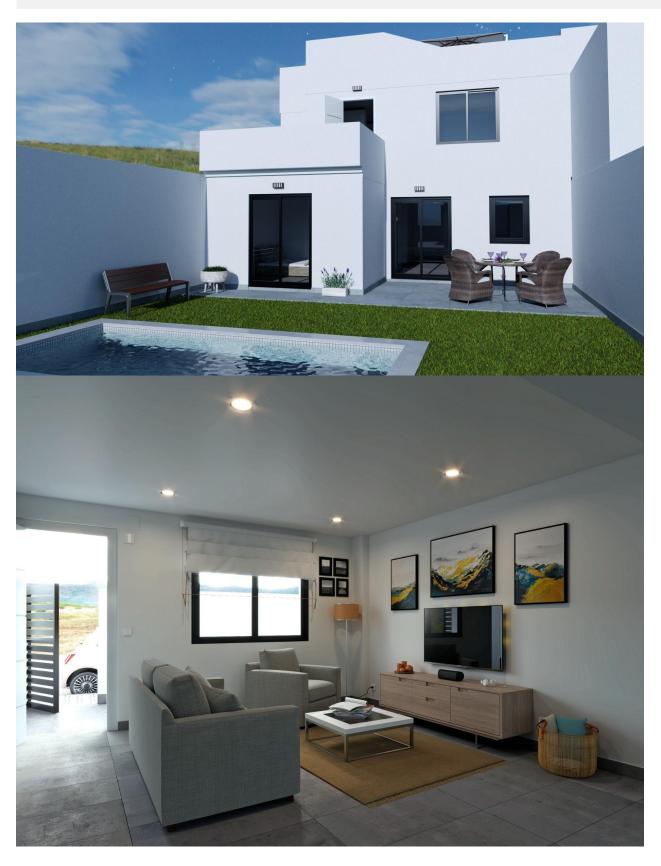

NEW BUILD DEVERLOPMENT IN LOS BELONES, LA MANGA MAR MENOR New Build luxurious complex of 5 properties (3 townhouses and 2 villas) with private swimming pool, gated garage, interior patio, solarium with Summer kitchen and pre-installation for electric vehicle charging. Each property has 4 bedrooms and 3 bathrooms, with a choice of 3 bigger bedrooms, designed with elegant and functional interiors, fully fitted kitchens, appliances included. The bedrooms include lined wardrobes with drawer units and also have pre-installation for ducted air conditioning. Los Belones is a highly popular large village just a short drive from the famous La Manga Club and 1 km from sandy beaches of the warm Mar Menor and 3km to the beautiful Mediterranean sea. The village is a thriving environment typically Spanish offering a great selection of tapas bars, restaurants and an abundance of amenities. Every Tuesday there is a weekly market which is very popular with locals and tourists. Within a 20 minute drive to the historical port of Cartagena. Airports: Murcia regional airport (Corvera) is 35 minute drive and Alicante airport 75 minute drive.