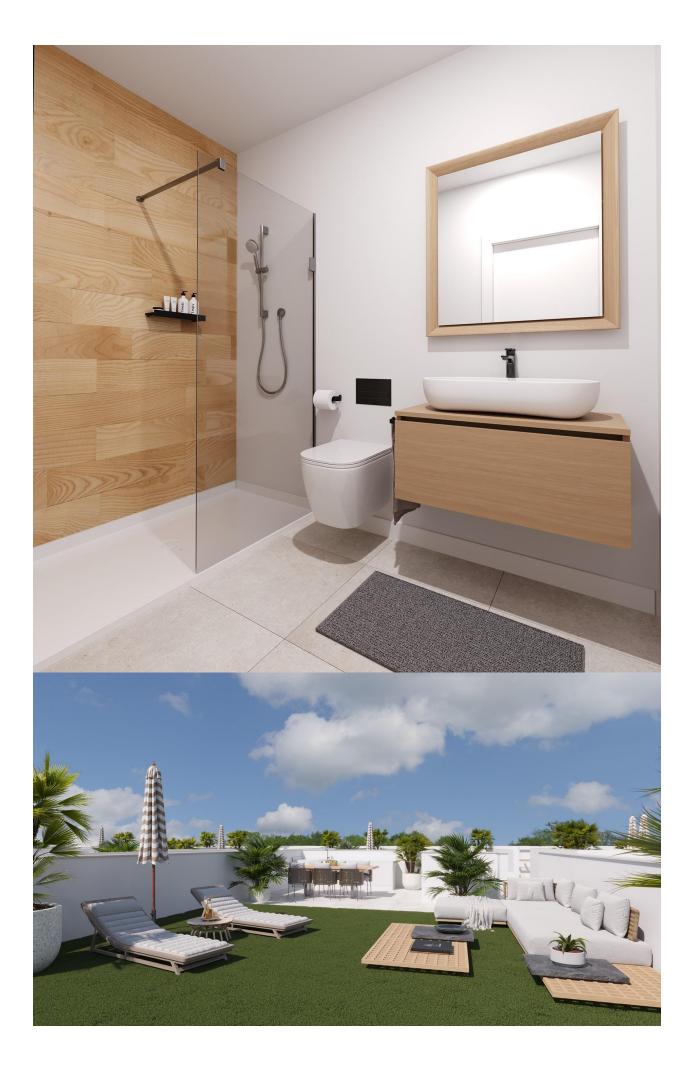

NEW BUILD SEMI-DETACHED VILLAS IN ROLDAN - with private garden and pool! This modern 74 m2 villa is built over one floor and consists of 2 bedrooms, 2 bathrooms, open plan kitchen with the lounge area, fitted wardrobes, private 66m2 solarium,141 m2 garden and swimming pool.. Roldan itself is a traditional town with all the local amenities you will need including Supermarkets, Restaurants, Bars, Health Clinic, Pharmacy, Police Station, Petrol Station, Mechanics, Dentists, Doctors and more. The nearby golf resorts of La Torre, & Terrazas are easily accessible, Corvera Airport is 15 minutes away & the beaches of the Mar Menor just 20 minutes drive.