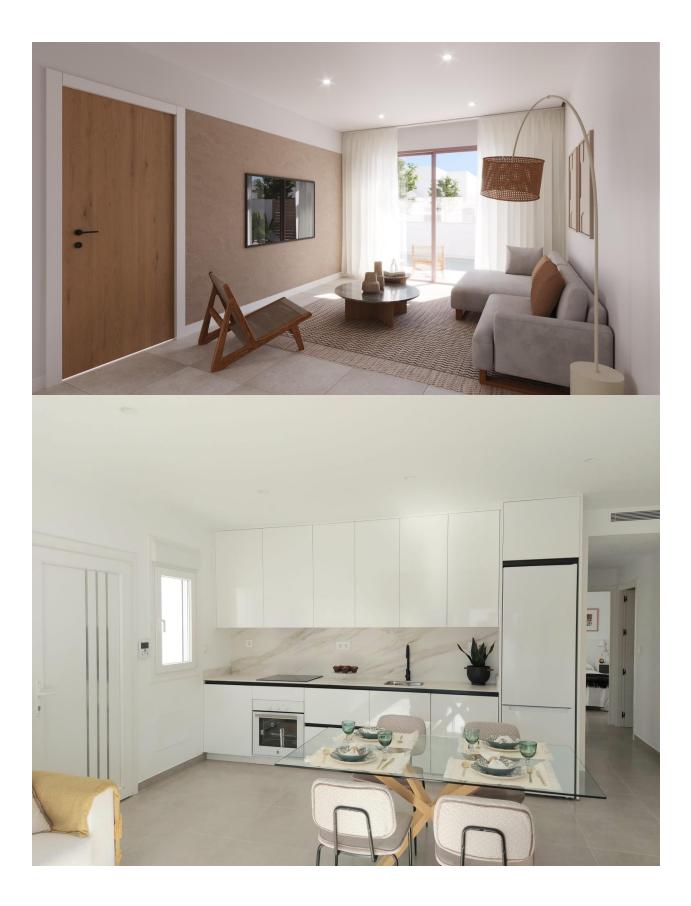

NEW BUILD SEMI-DETACHED VILLAS IN ROLDAN - with private garden and pool! This modern 74 m2 villa is built over one floor and consists of 2 bedrooms, 2 bathrooms, open plan kitchen with the lounge area, fitted wardrobes, private 66m2 solarium,141 m2 garden and swimming pool.. Roldan itself is a traditional town with all the local amenities you will need including Supermarkets, Restaurants, Bars, Health Clinic, Pharmacy, Police Station, Petrol Station, Mechanics, Dentists, Doctors and more. The nearby golf resorts of La Torre, & Terrazas are easily accessible, Corvera Airport is 15 minutes away & the beaches of the Mar Menor just 20 minutes drive.

## PROPERTY GALLERY

"OUR EXPERIENCE IS YOUR GUARANTEE"