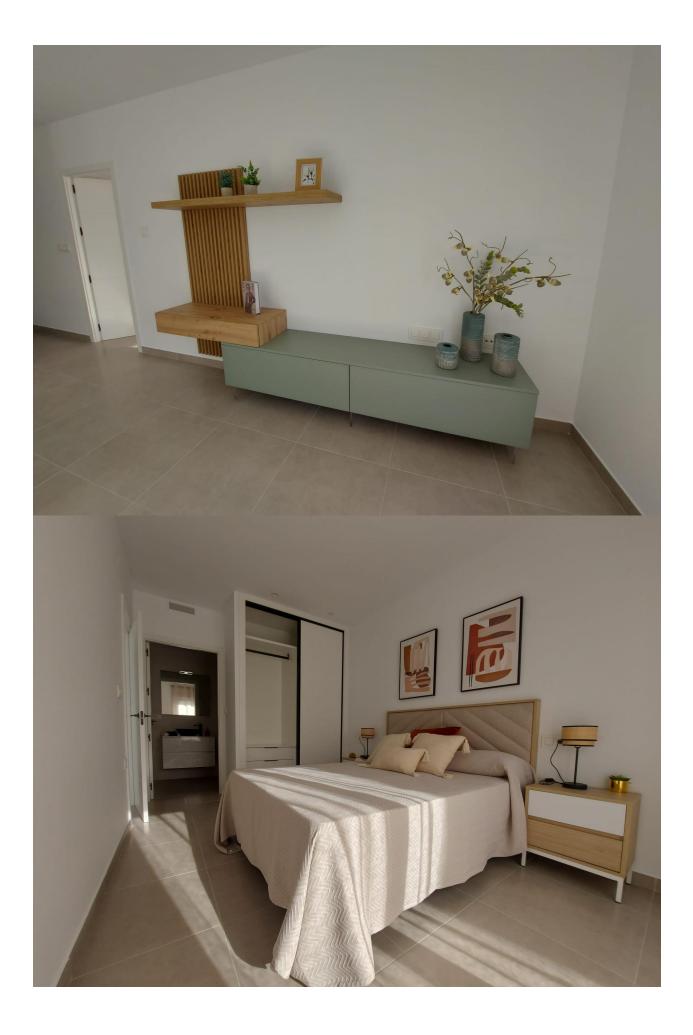

NEW BUILD SEMI-DETACHED VILLAS IN ROLDAN - with private garden and pool! This modern 74 m2 villa is built over one floor and consists of 2 bedrooms, 2 bathrooms, open plan kitchen with the lounge area, fitted wardrobes, private 66m2 solarium,141 m2 garden and swimming pool.. Roldan itself is a traditional town with all the local amenities you will need including Supermarkets, Restaurants, Bars, Health Clinic, Pharmacy, Police Station, Petrol Station, Mechanics, Dentists, Doctors and more. The nearby golf resorts of La Torre, & Terrazas are easily accessible, Corvera Airport is 15 minutes away & the beaches of the Mar Menor just 20 minutes drive.