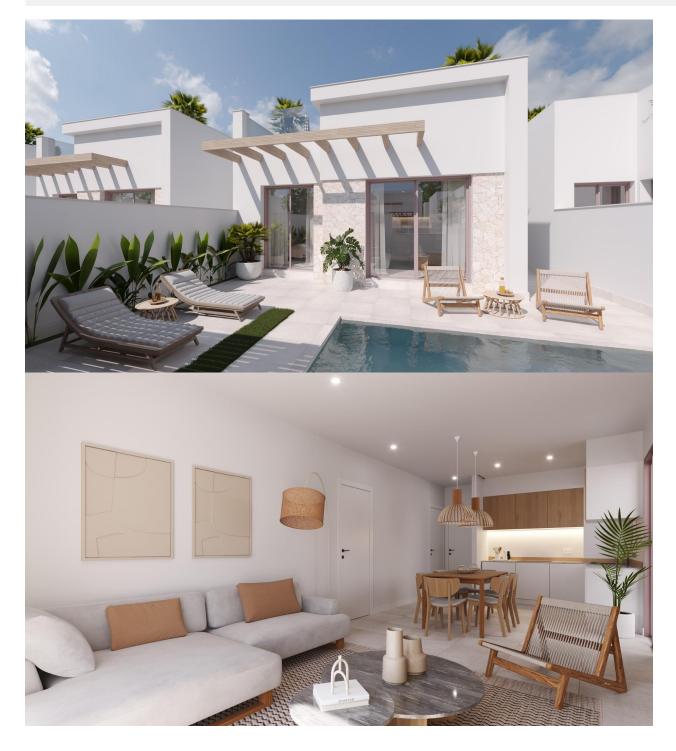

NEW BUILD SEMI-DETACHED VILLAS IN ROLDAN - with private garden and pool! This modern 74 m2 villa is built over one floor and consists of 2 bedrooms, 2 bathrooms, open plan kitchen with the lounge area, fitted wardrobes, private 66m2 solarium,141 m2 garden and swimming pool.. Roldan itself is a traditional town with all the local amenities you will need including Supermarkets, Restaurants, Bars, Health Clinic, Pharmacy, Police Station, Petrol Station, Mechanics, Dentists, Doctors and more. The nearby golf resorts of La Torre, & Terrazas are easily accessible, Corvera Airport is 15 minutes away & the beaches of the Mar Menor just 20 minutes drive.

## PROPERTY GALLERY

"OUR EXPERIENCE IS YOUR GUARANTEE"