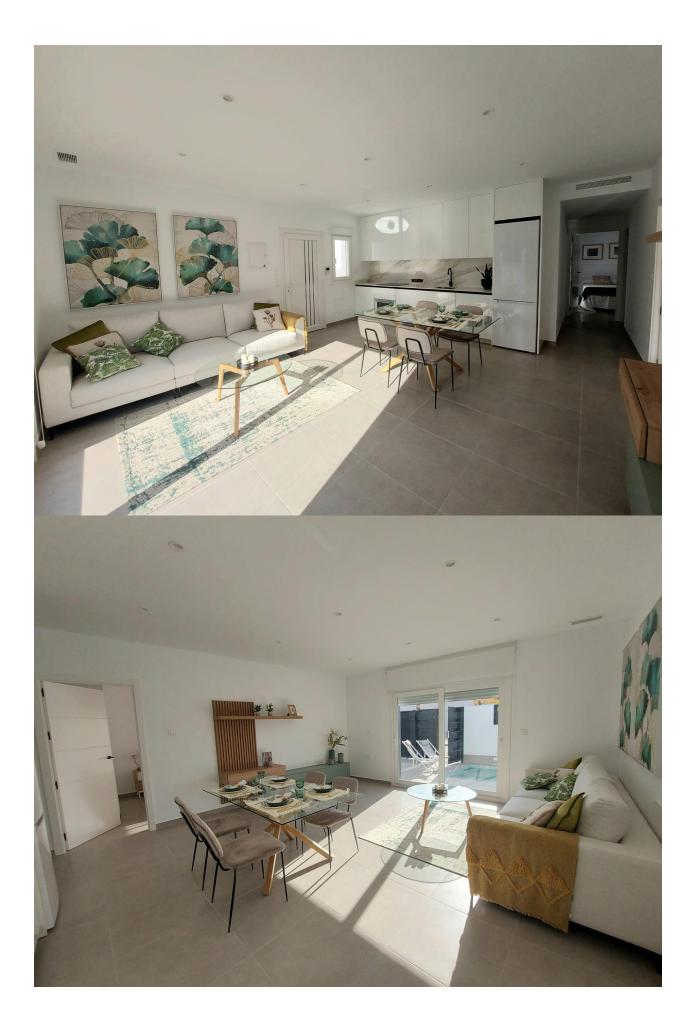

NEW BUILD SEMI-DETACHED VILLAS IN ROLDAN - with private garden and pool! This modern 74 m2 villa is built over one floor and consists of 2 bedrooms, 2 bathrooms, open plan kitchen with the lounge area, fitted wardrobes, private 66m2 solarium,141 m2 garden and swimming pool.. Roldan itself is a traditional town with all the local amenities you will need including Supermarkets, Restaurants, Bars, Health Clinic, Pharmacy, Police Station, Petrol Station, Mechanics, Dentists, Doctors and more. The nearby golf resorts of La Torre, & Terrazas are easily accessible, Corvera Airport is 15 minutes away & the beaches of the Mar Menor just 20 minutes drive.