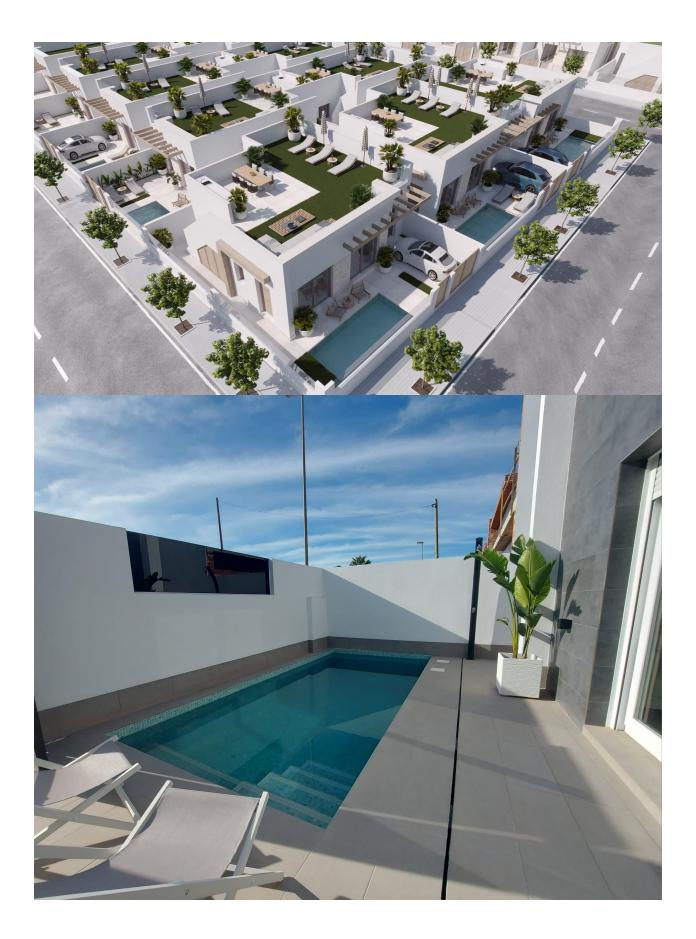

NEW BUILD SEMI-DETACHED VILLAS IN ROLDAN - with private garden and pool! This modern 74 m2 villa is built over one floor and consists of 2 bedrooms, 2 bathrooms, open plan kitchen with the lounge area, fitted wardrobes, private 66m2 solarium,141 m2 garden and swimming pool.. Roldan itself is a traditional town with all the local amenities you will need including Supermarkets, Restaurants, Bars, Health Clinic, Pharmacy, Police Station, Petrol Station, Mechanics, Dentists, Doctors and more. The nearby golf resorts of La Torre, & Terrazas are easily accessible, Corvera Airport is 15 minutes away & the beaches of the Mar Menor just 20 minutes drive.