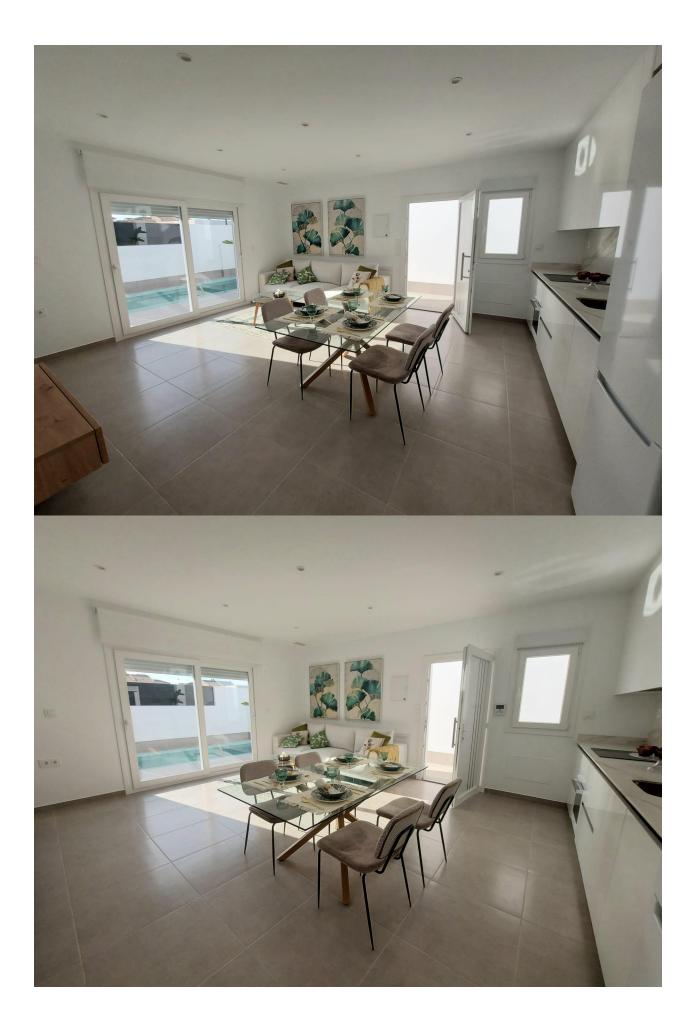

NEW BUILD SEMI-DETACHED VILLAS IN ROLDAN - with private garden and pool! This modern 74 m2 villa is built over one floor and consists of 2 bedrooms, 2 bathrooms, open plan kitchen with the lounge area, fitted wardrobes, private 66m2 solarium,141 m2 garden and swimming pool.. Roldan itself is a traditional town with all the local amenities you will need including Supermarkets, Restaurants, Bars, Health Clinic, Pharmacy, Police Station, Petrol Station, Mechanics, Dentists, Doctors and more. The nearby golf resorts of La Torre, & Terrazas are easily accessible, Corvera Airport is 15 minutes away & the beaches of the Mar Menor just 20 minutes drive.