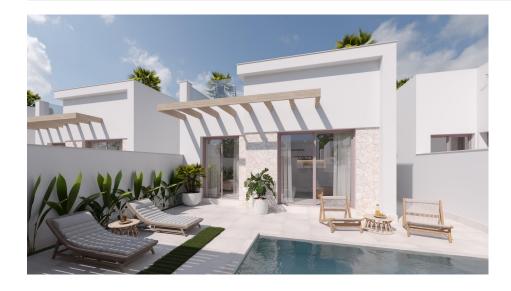

NEW BUILD SEMI-DETACHED VILLAS IN ROLDAN - with private garden and pool! This modern 74 m2 villa is built over one floor and consists of 2 bedrooms, 2 bathrooms, open plan kitchen with the lounge area, fitted wardrobes, private 66m2 solarium,141 m2 garden and swimming pool.. Roldan itself is a traditional town with all the local amenities you will need including Supermarkets, Restaurants, Bars, Health Clinic, Pharmacy, Police Station, Petrol Station, Mechanics, Dentists, Doctors and more. The nearby golf resorts of La Torre, & Terrazas are easily accessible, Corvera Airport is 15 minutes away & the beaches of the Mar Menor just 20 minutes drive.