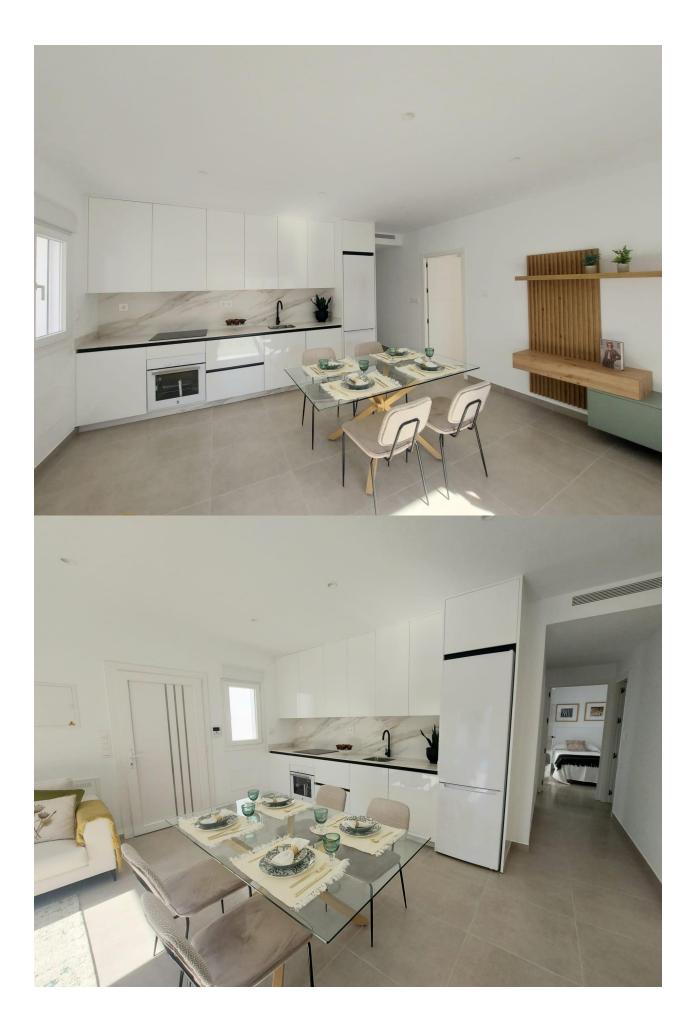

NEW BUILD SEMI-DETACHED VILLAS IN ROLDAN - with private garden and pool! This modern 74 m2 villa is built over one floor and consists of 2 bedrooms, 2 bathrooms, open plan kitchen with the lounge area, fitted wardrobes, private 66m2 solarium,141 m2 garden and swimming pool.. Roldan itself is a traditional town with all the local amenities you will need including Supermarkets, Restaurants, Bars, Health Clinic, Pharmacy, Police Station, Petrol Station, Mechanics, Dentists, Doctors and more. The nearby golf resorts of La Torre, & Terrazas are easily accessible, Corvera Airport is 15 minutes away & the beaches of the Mar Menor just 20 minutes drive.