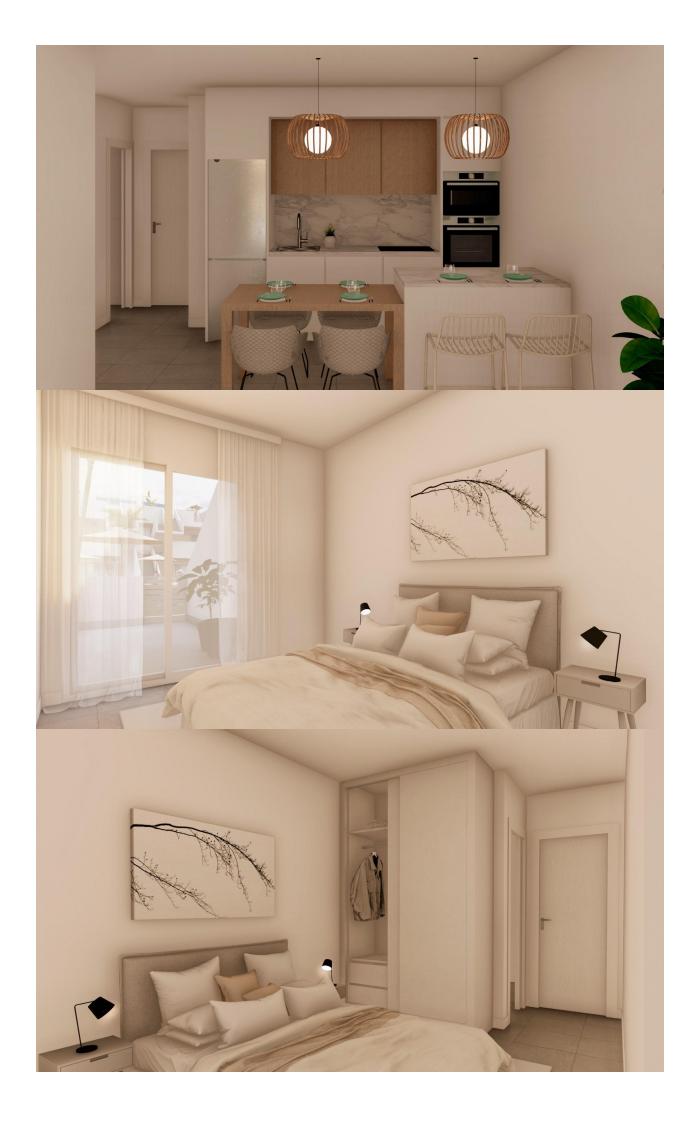

NEW BUILD BUNGALOWS IN ROLDAN New Build gated residential complex of bungalow apartments located in Roldán, Murcia. These exclusive bungalows are designed with 3 bedrooms and 2 bathrooms, terrace on the ground floor and with 2 bedrooms and 2 bathrooms and solarium for the upper floor. The interiors, elegant and functional, have high quality floors, fully fitted kitchens in white combined with imitation wood, including electrical appliances. The bathrooms have a vanity unit with washbasin and light. The bedrooms include lined wardrobes with drawers and sliding doors and each property has pre-installation for ducted air conditioning. The exteriors are not less impressive, including a communal swimming pool and a beautiful sport area and childrens playground on artificial grass to enjoy. Each property has parking space. Storerooms are optional at an extra cost. Roldan itself is a traditional town with all the local amenities you will need including Supermarkets, Restaurants, Bars, Health Clinic, Pharmacy, Police Station, Petrol Station, Mechanics, Dentists, Doctors and more. The nearby golf resorts of La Torre, & Terrazas are easily accessible, Corvera Airport is 15 minutes away & the beaches of the Mar Menor just 20 minutes drive.