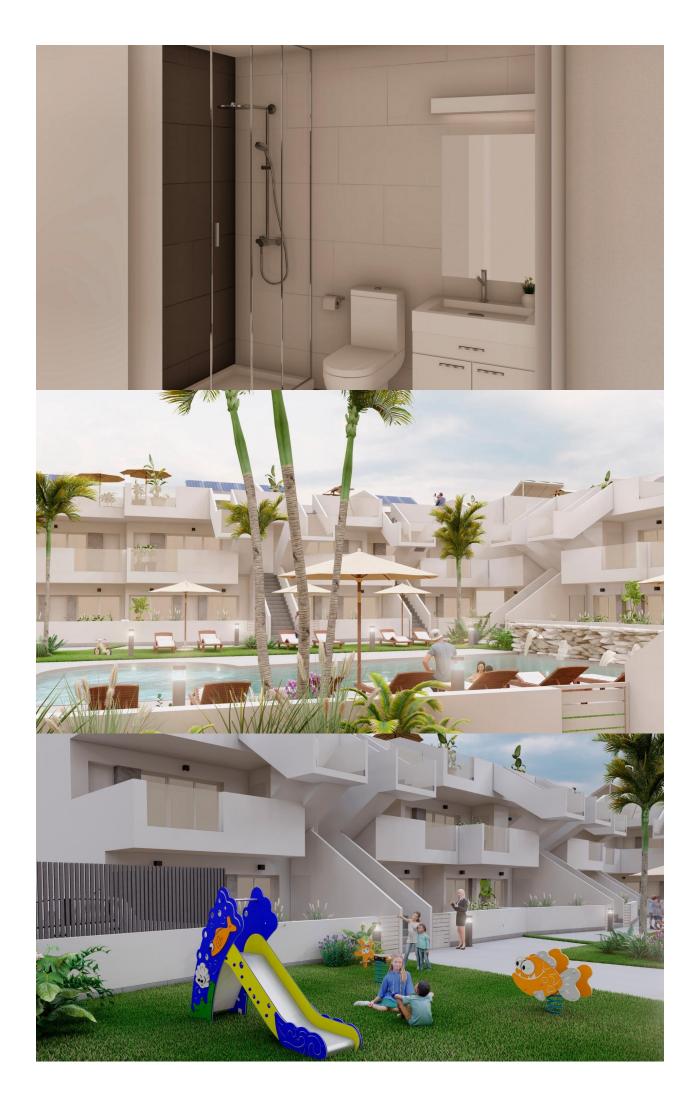

NEW BUILD BUNGALOWS IN ROLDAN New Build gated residential complex of bungalow apartments located in Roldán, Murcia. These exclusive bungalows are designed with 3 bedrooms and 2 bathrooms, terrace on the ground floor and with 2 bedrooms and 2 bathrooms and solarium for the upper floor. The interiors, elegant and functional, have high quality floors, fully fitted kitchens in white combined with imitation wood, including electrical appliances. The bathrooms have a vanity unit with washbasin and light. The bedrooms include lined wardrobes with drawers and sliding doors and each property has pre-installation for ducted air conditioning. The exteriors are not less impressive, including a communal swimming pool and a beautiful sport area and childrens playground on artificial grass to enjoy. Each property has parking space. Storerooms are optional at an extra cost. Roldan itself is a traditional town with all the local amenities you will need including Supermarkets, Restaurants, Bars, Health Clinic, Pharmacy, Police Station, Petrol Station, Mechanics, Dentists, Doctors and more. The nearby golf resorts of La Torre, & Terrazas are easily accessible, Corvera Airport is 15 minutes away & the beaches of the Mar Menor just 20 minutes drive.