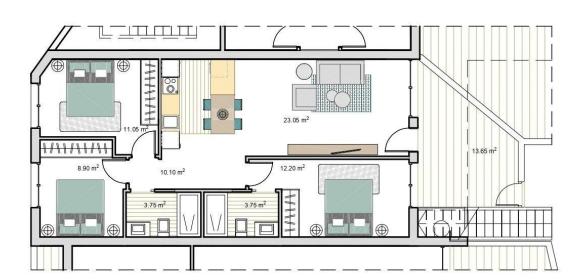

## VIVIENDA 0E - 3 DORMITORIOS

 Sup. Construída:
 80.60 m2

 Sup. Jardín:
 13.65 m2

 Sup. Porche incluido en jardín
 7.30 m2

 Sup. Aparcamiento:
 12.50 m2

"OUR EXPERIENCE IS YOUR GUARANTEE"