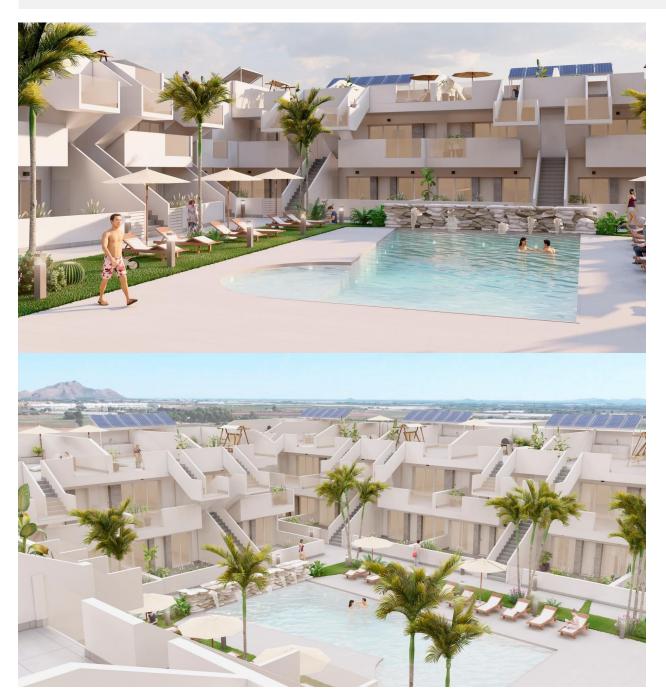

NEW BUILD BUNGALOWS IN ROLDAN New Build gated residential complex of bungalow apartments located in Roldán, Murcia. These exclusive bungalows are designed with 3 bedrooms and 2 bathrooms, terrace on the ground floor and with 2 bedrooms and 2 bathrooms and solarium for the upper floor. The interiors, elegant and functional, have high quality floors, fully fitted kitchens in white combined with imitation wood, including electrical appliances. The bathrooms have a vanity unit with washbasin and light. The bedrooms include lined wardrobes with drawers and sliding doors and each property has pre-installation for ducted air conditioning. The exteriors are not less impressive, including a communal swimming pool and a beautiful sport area and childrens playground on artificial grass to enjoy. Each property has parking space. Storerooms are optional at an extra cost. Roldan itself is a traditional town with all the local amenities you will need including Supermarkets, Restaurants, Bars, Health Clinic, Pharmacy, Police Station, Petrol Station, Mechanics, Dentists, Doctors and more. The nearby golf resorts of La Torre, & Terrazas are easily accessible, Corvera Airport is 15 minutes away & the beaches of the Mar Menor just 20 minutes drive.