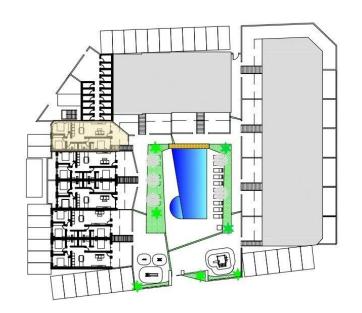

## VIVIENDA 0E - 3 DORMITORIOS

 Sup. Construída:
 80.60 m2

 Sup. Jardín:
 13.65 m2

 Sup. Porche incluido en jardín
 7.30 m2

 Sup. Aparcamiento:
 12.50 m2

"OUR EXPERIENCE IS YOUR GUARANTEE"