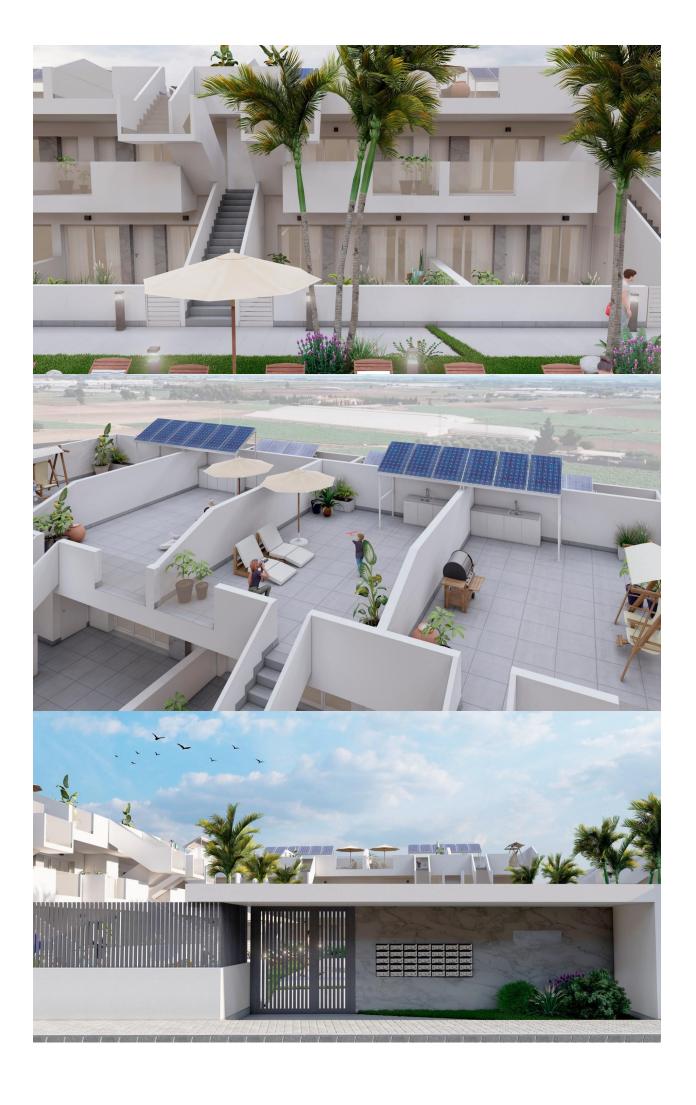

NEW BUILD BUNGALOWS IN ROLDAN New Build gated residential complex of bungalow apartments located in Roldán, Murcia. These exclusive bungalows are designed with 3 bedrooms and 2 bathrooms, terrace on the ground floor and with 2 bedrooms and 2 bathrooms and solarium for the upper floor. The interiors, elegant and functional, have high quality floors, fully fitted kitchens in white combined with imitation wood, including electrical appliances. The bathrooms have a vanity unit with washbasin and light. The bedrooms include lined wardrobes with drawers and sliding doors and each property has pre-installation for ducted air conditioning. The exteriors are not less impressive, including a communal swimming pool and a beautiful sport area and childrens playground on artificial grass to enjoy. Each property has parking space. Storerooms are optional at an extra cost. Roldan itself is a traditional town with all the local amenities you will need including Supermarkets, Restaurants, Bars, Health Clinic, Pharmacy, Police Station, Petrol Station, Mechanics, Dentists, Doctors and more. The nearby golf resorts of La Torre, & Terrazas are easily accessible, Corvera Airport is 15 minutes away & the beaches of the Mar Menor just 20 minutes drive.