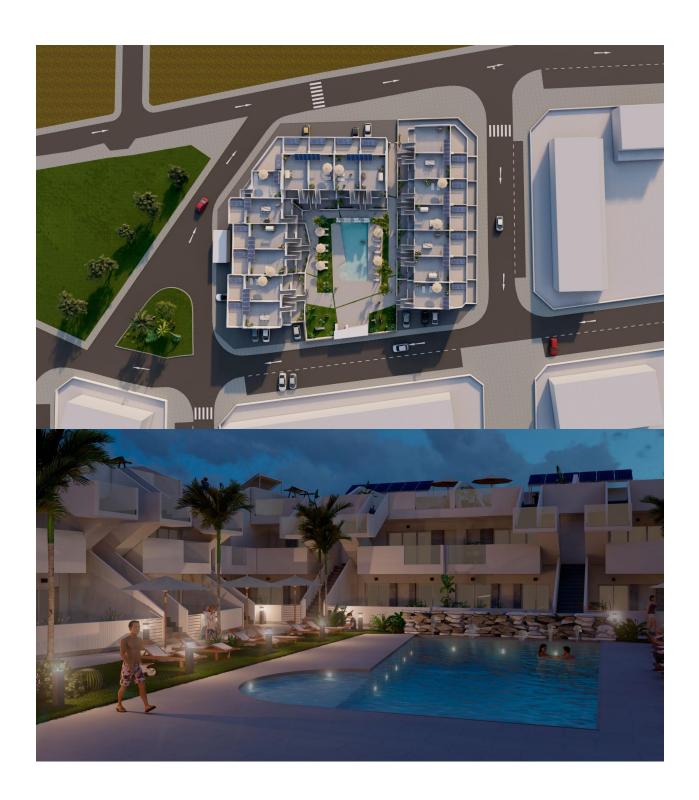

NEW BUILD BUNGALOWS IN ROLDAN New Build gated residential complex of bungalow apartments located in Roldán, Murcia. These exclusive bungalows are designed with 3 bedrooms and 2 bathrooms, terrace on the ground floor and with 2 bedrooms and 2 bathrooms and solarium for the upper floor. The interiors, elegant and functional, have high quality floors, fully fitted kitchens in white combined with imitation wood, including electrical appliances. The bathrooms have a vanity unit with washbasin and light. The bedrooms include lined wardrobes with drawers and sliding doors and each property has pre-installation for ducted air conditioning. The exteriors are not less impressive, including a communal swimming pool and a beautiful sport area and childrens playground on artificial grass to enjoy. Each property has parking space. Storerooms are optional at an extra cost. Roldan itself is a traditional town with all the local amenities you will need including Supermarkets, Restaurants, Bars, Health Clinic, Pharmacy, Police Station, Petrol Station, Mechanics, Dentists, Doctors and more. The nearby golf resorts of La Torre, & Terrazas are easily accessible, Corvera Airport is 15 minutes away & the beaches of the Mar Menor just 20 minutes drive.