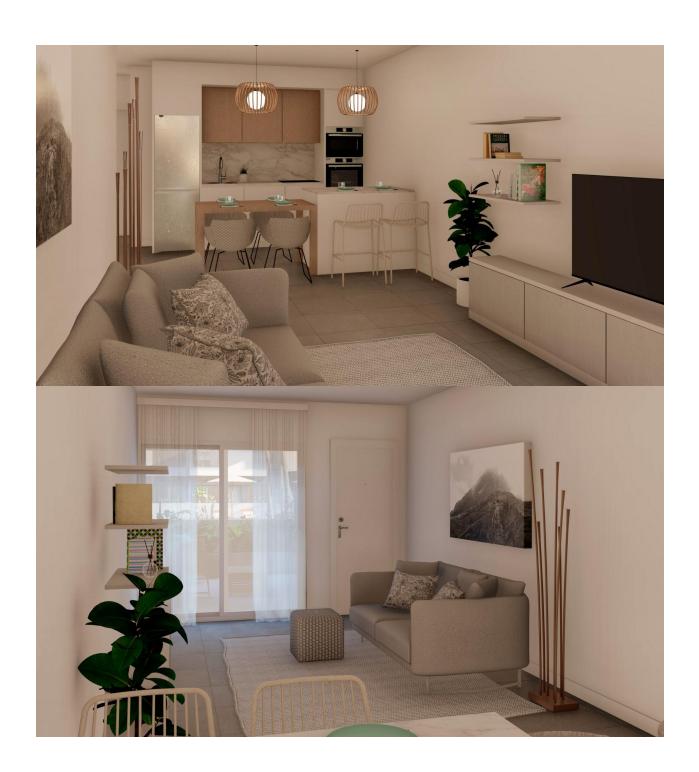

NEW BUILD BUNGALOWS IN ROLDAN New Build gated residential complex of bungalow apartments located in Roldán, Murcia. These exclusive bungalows are designed with 3 bedrooms and 2 bathrooms, terrace on the ground floor and with 2 bedrooms and 2 bathrooms and solarium for the upper floor. The interiors, elegant and functional, have high quality floors, fully fitted kitchens in white combined with imitation wood, including electrical appliances. The bathrooms have a vanity unit with washbasin and light. The bedrooms include lined wardrobes with drawers and sliding doors and each property has pre-installation for ducted air conditioning. The exteriors are not less impressive, including a communal swimming pool and a beautiful sport area and childrens playground on artificial grass to enjoy. Each property has parking space. Storerooms are optional at an extra cost. Roldan itself is a traditional town with all the local amenities you will need including Supermarkets, Restaurants, Bars, Health Clinic, Pharmacy, Police Station, Petrol Station, Mechanics, Dentists, Doctors and more. The nearby golf resorts of La Torre, & Terrazas are easily accessible, Corvera Airport is 15 minutes away & the beaches of the Mar Menor just 20 minutes drive.