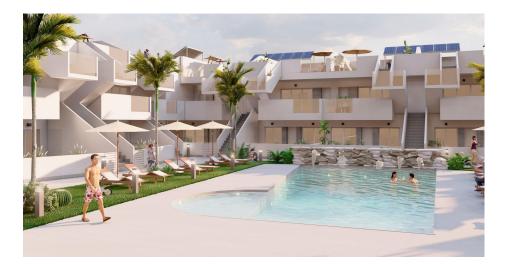

NEW BUILD BUNGALOWS IN ROLDAN New Build gated residential complex of bungalow apartments located in Roldán, Murcia. These exclusive bungalows are designed with 3 bedrooms and 2 bathrooms, terrace on the ground floor and with 2 bedrooms and 2 bathrooms and solarium for the upper floor. The interiors, elegant and functional, have high quality floors, fully fitted kitchens in white combined with imitation wood, including electrical appliances. The bathrooms have a vanity unit with washbasin and light. The bedrooms include lined wardrobes with drawers and sliding doors and each property has pre-installation for ducted air conditioning. The exteriors are not less impressive, including a communal swimming pool and a beautiful sport area and childrens playground on artificial grass to enjoy. Each property has parking space. Storerooms are optional at an extra cost. Roldan itself is a traditional town with all the local amenities you will need including Supermarkets, Restaurants, Bars, Health Clinic, Pharmacy, Police Station, Petrol Station, Mechanics, Dentists, Doctors and more. The nearby golf resorts of La Torre, & Terrazas are easily accessible, Corvera Airport is 15 minutes away & the beaches of the Mar Menor just 20 minutes drive.