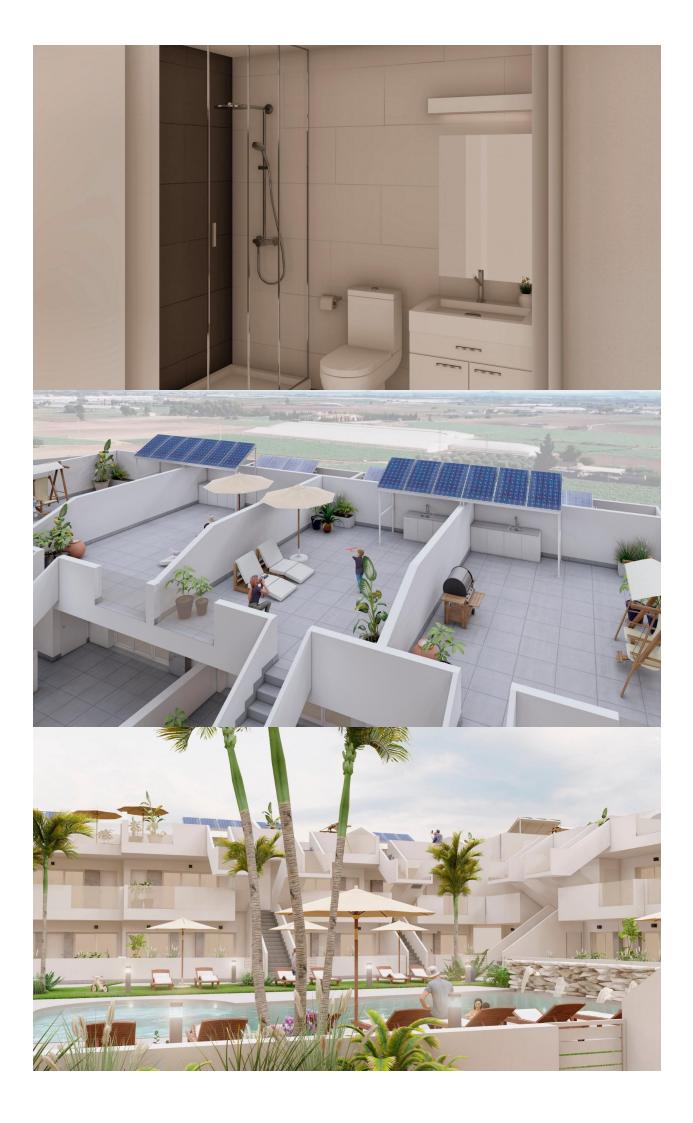

( m2 ): 60

:

:

\_

NEW BUILD BUNGALOWS IN ROLDAN New Build gated residential complex of bungalow apartments located in Roldán, Murcia. These exclusive bungalows are designed with 3 bedrooms and 2 bathrooms, terrace on the ground floor and with 2 bedrooms and 2 bathrooms and solarium for the upper floor. The interiors, elegant and functional, have high quality floors, fully fitted kitchens in white combined with imitation wood, including electrical appliances. The bathrooms have a vanity unit with washbasin and light. The bedrooms include lined wardrobes with drawers and sliding doors and each property has pre-installation for ducted air conditioning. The exteriors are not less impressive, including a communal swimming pool and a beautiful sport area and childrens playground on artificial grass to enjoy. Each property has parking space. Storerooms are optional at an extra cost. Roldan itself is a traditional town with all the local amenities you will need including Supermarkets, Restaurants, Bars, Health Clinic, Pharmacy, Police Station, Petrol Station, Mechanics, Dentists, Doctors and more. The nearby golf resorts of La Torre, & Terrazas are easily accessible, Corvera Airport is 15 minutes away & the beaches of the Mar Menor just 20 minutes drive.