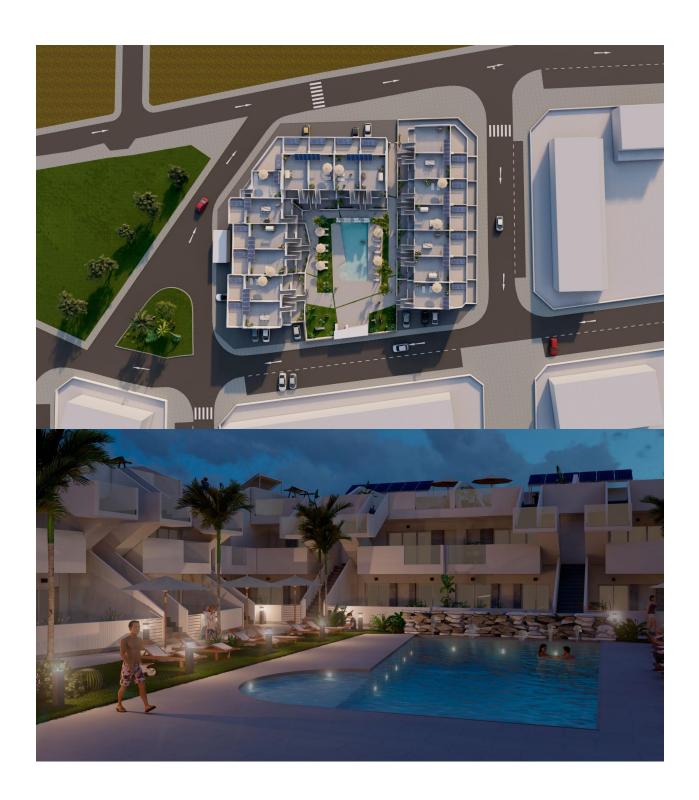

( m2 ): 60

:

:

\_

NEW BUILD BUNGALOWS IN ROLDAN New Build gated residential complex of bungalow apartments located in Roldán, Murcia. These exclusive bungalows are designed with 3 bedrooms and 2 bathrooms, terrace on the ground floor and with 2 bedrooms and 2 bathrooms and solarium for the upper floor. The interiors, elegant and functional, have high quality floors, fully fitted kitchens in white combined with imitation wood, including electrical appliances. The bathrooms have a vanity unit with washbasin and light. The bedrooms include lined wardrobes with drawers and sliding doors and each property has pre-installation for ducted air conditioning. The exteriors are not less impressive, including a communal swimming pool and a beautiful sport area and childrens playground on artificial grass to enjoy. Each property has parking space. Storerooms are optional at an extra cost. Roldan itself is a traditional town with all the local amenities you will need including Supermarkets, Restaurants, Bars, Health Clinic, Pharmacy, Police Station, Petrol Station, Mechanics, Dentists, Doctors and more. The nearby golf resorts of La Torre, & Terrazas are easily accessible, Corvera Airport is 15 minutes away & the beaches of the Mar Menor just 20 minutes drive.