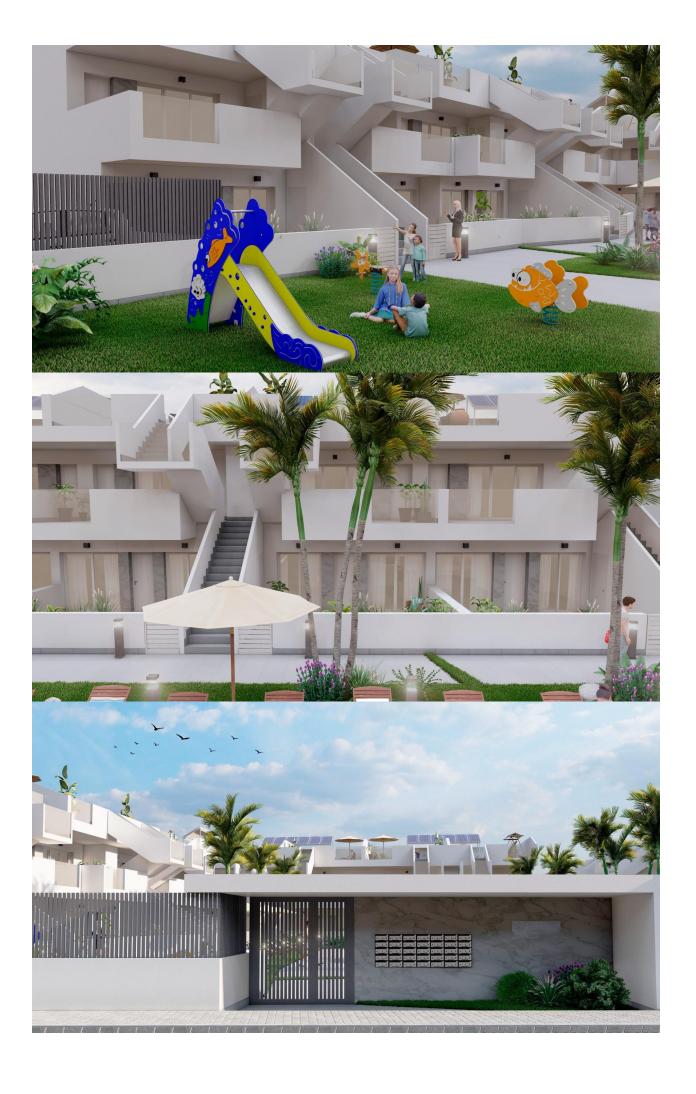

( m2 ): 60

:

:

\_

NEW BUILD BUNGALOWS IN ROLDAN New Build gated residential complex of bungalow apartments located in Roldán, Murcia. These exclusive bungalows are designed with 3 bedrooms and 2 bathrooms, terrace on the ground floor and with 2 bedrooms and 2 bathrooms and solarium for the upper floor. The interiors, elegant and functional, have high quality floors, fully fitted kitchens in white combined with imitation wood, including electrical appliances. The bathrooms have a vanity unit with washbasin and light. The bedrooms include lined wardrobes with drawers and sliding doors and each property has pre-installation for ducted air conditioning. The exteriors are not less impressive, including a communal swimming pool and a beautiful sport area and childrens playground on artificial grass to enjoy. Each property has parking space. Storerooms are optional at an extra cost. Roldan itself is a traditional town with all the local amenities you will need including Supermarkets, Restaurants, Bars, Health Clinic, Pharmacy, Police Station, Petrol Station, Mechanics, Dentists, Doctors and more. The nearby golf resorts of La Torre, & Terrazas are easily accessible, Corvera Airport is 15 minutes away & the beaches of the Mar Menor just 20 minutes drive.