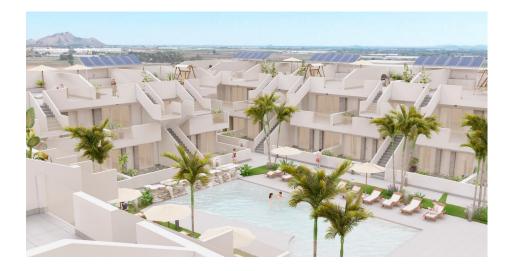

( m2 ): 60

:

:

\_

NEW BUILD BUNGALOWS IN ROLDAN New Build gated residential complex of bungalow apartments located in Roldán, Murcia. These exclusive bungalows are designed with 3 bedrooms and 2 bathrooms, terrace on the ground floor and with 2 bedrooms and 2 bathrooms and solarium for the upper floor. The interiors, elegant and functional, have high quality floors, fully fitted kitchens in white combined with imitation wood, including electrical appliances. The bathrooms have a vanity unit with washbasin and light. The bedrooms include lined wardrobes with drawers and sliding doors and each property has pre-installation for ducted air conditioning. The exteriors are not less impressive, including a communal swimming pool and a beautiful sport area and childrens playground on artificial grass to enjoy. Each property has parking space. Storerooms are optional at an extra cost. Roldan itself is a traditional town with all the local amenities you will need including Supermarkets, Restaurants, Bars, Health Clinic, Pharmacy, Police Station, Petrol Station, Mechanics, Dentists, Doctors and more. The nearby golf resorts of La Torre, & Terrazas are easily accessible, Corvera Airport is 15 minutes away & the beaches of the Mar Menor just 20 minutes drive.