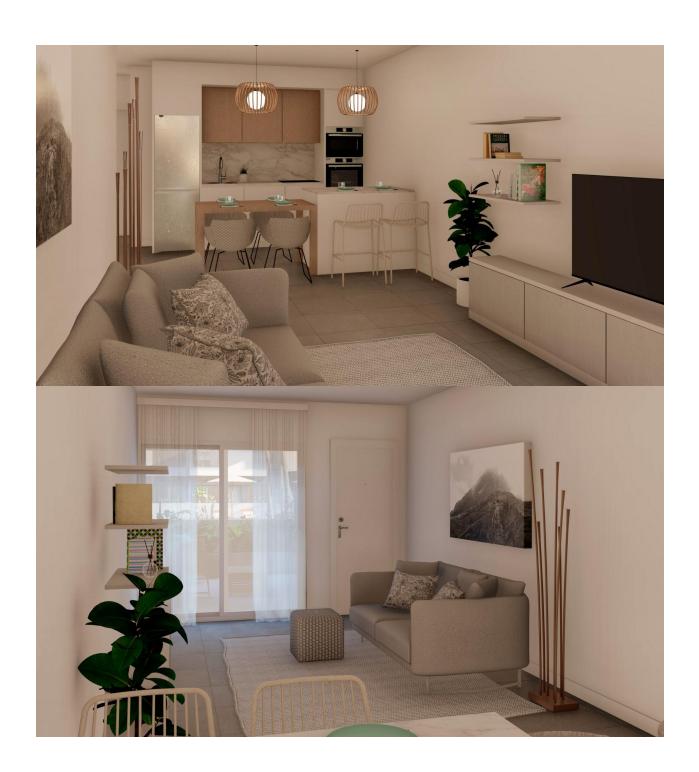

( m2 ): 60

:

:

\_

NEW BUILD BUNGALOWS IN ROLDAN New Build gated residential complex of bungalow apartments located in Roldán, Murcia. These exclusive bungalows are designed with 3 bedrooms and 2 bathrooms, terrace on the ground floor and with 2 bedrooms and 2 bathrooms and solarium for the upper floor. The interiors, elegant and functional, have high quality floors, fully fitted kitchens in white combined with imitation wood, including electrical appliances. The bathrooms have a vanity unit with washbasin and light. The bedrooms include lined wardrobes with drawers and sliding doors and each property has pre-installation for ducted air conditioning. The exteriors are not less impressive, including a communal swimming pool and a beautiful sport area and childrens playground on artificial grass to enjoy. Each property has parking space. Storerooms are optional at an extra cost. Roldan itself is a traditional town with all the local amenities you will need including Supermarkets, Restaurants, Bars, Health Clinic, Pharmacy, Police Station, Petrol Station, Mechanics, Dentists, Doctors and more. The nearby golf resorts of La Torre, & Terrazas are easily accessible, Corvera Airport is 15 minutes away & the beaches of the Mar Menor just 20 minutes drive.