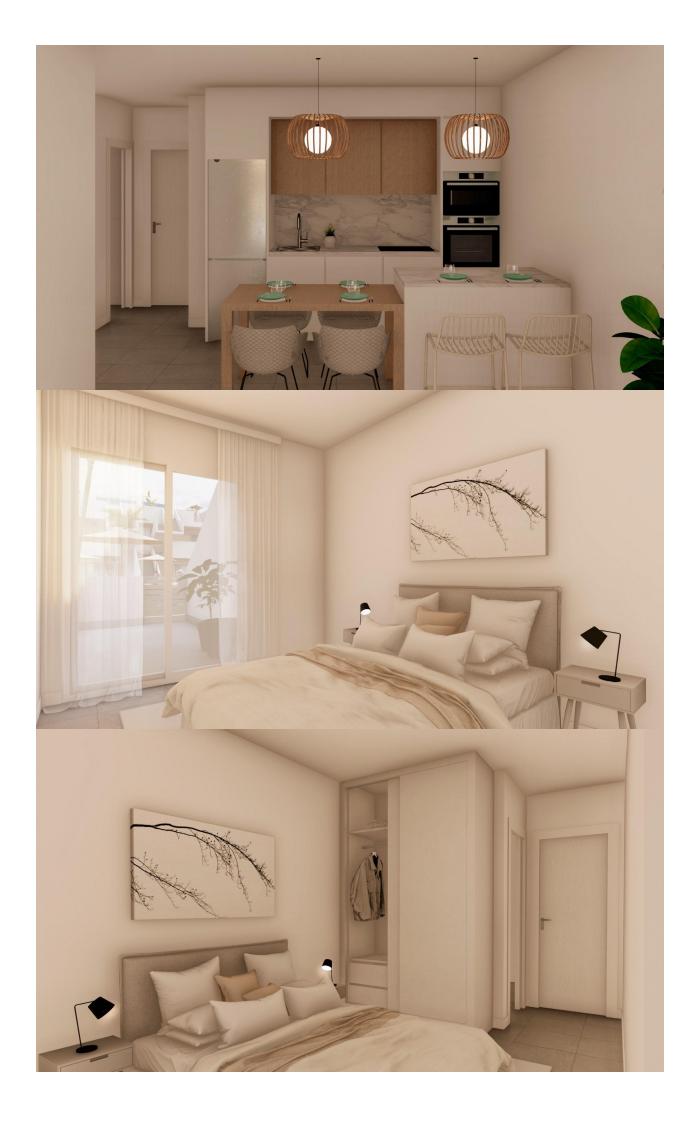

( m2 ): 60

:

:

\_

NEW BUILD BUNGALOWS IN ROLDAN New Build gated residential complex of bungalow apartments located in Roldán, Murcia. These exclusive bungalows are designed with 3 bedrooms and 2 bathrooms, terrace on the ground floor and with 2 bedrooms and 2 bathrooms and solarium for the upper floor. The interiors, elegant and functional, have high quality floors, fully fitted kitchens in white combined with imitation wood, including electrical appliances. The bathrooms have a vanity unit with washbasin and light. The bedrooms include lined wardrobes with drawers and sliding doors and each property has pre-installation for ducted air conditioning. The exteriors are not less impressive, including a communal swimming pool and a beautiful sport area and childrens playground on artificial grass to enjoy. Each property has parking space. Storerooms are optional at an extra cost. Roldan itself is a traditional town with all the local amenities you will need including Supermarkets, Restaurants, Bars, Health Clinic, Pharmacy, Police Station, Petrol Station, Mechanics, Dentists, Doctors and more. The nearby golf resorts of La Torre, & Terrazas are easily accessible, Corvera Airport is 15 minutes away & the beaches of the Mar Menor just 20 minutes drive.