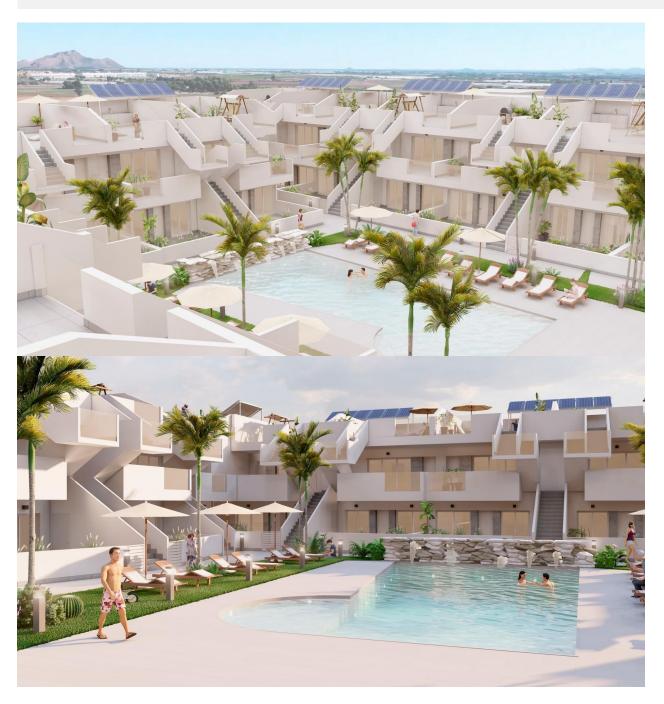

( m2 ): 60

:

:

\_

NEW BUILD BUNGALOWS IN ROLDAN New Build gated residential complex of bungalow apartments located in Roldán, Murcia. These exclusive bungalows are designed with 3 bedrooms and 2 bathrooms, terrace on the ground floor and with 2 bedrooms and 2 bathrooms and solarium for the upper floor. The interiors, elegant and functional, have high quality floors, fully fitted kitchens in white combined with imitation wood, including electrical appliances. The bathrooms have a vanity unit with washbasin and light. The bedrooms include lined wardrobes with drawers and sliding doors and each property has pre-installation for ducted air conditioning. The exteriors are not less impressive, including a communal swimming pool and a beautiful sport area and childrens playground on artificial grass to enjoy. Each property has parking space. Storerooms are optional at an extra cost. Roldan itself is a traditional town with all the local amenities you will need including Supermarkets, Restaurants, Bars, Health Clinic, Pharmacy, Police Station, Petrol Station, Mechanics, Dentists, Doctors and more. The nearby golf resorts of La Torre, & Terrazas are easily accessible, Corvera Airport is 15 minutes away & the beaches of the Mar Menor just 20 minutes drive.