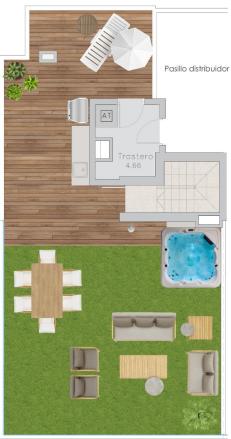

## PLANTA Cubierta VIVIENDA 5 Terraza

## CALLE ELDA, 228 SANTA POLA

|                 | SUPERFICIES ÚTIL     | SUPERFICIES<br>CONSTRUIDAS |         |        |
|-----------------|----------------------|----------------------------|---------|--------|
| Viviendas 1 y 5 | Hall de acceso       | 1,57                       | Cerrada | 98,11  |
|                 | Salón-comedor-cocina | 23,47                      | Abierta | 104,82 |
|                 | Dormitorio 1         | 13,12                      |         |        |
|                 | Baño 1               | 3,57                       |         |        |
|                 | Dormitorio 2         | 8,16                       |         |        |
|                 | Baño 2               | 3,70                       |         |        |
|                 | Dormitorio 3         | 9,19                       |         |        |
|                 | Paso                 | 5,25                       |         |        |
|                 | Escalera             | 4,50                       |         |        |
|                 | Terraza              | 17,10                      |         |        |
|                 | Terraza de acceso    | 2,75                       |         |        |
|                 | Trastero             | 4,66                       |         |        |
|                 | Solarium             | 77,39                      |         |        |
|                 | TOTAL                | 174,43                     |         | 202,93 |

Las superficies indicadas lo son con carácter informativo, no contractual y pueden sufrir

"OUR EXPERIENCE IS YOUR GUARANTEE"