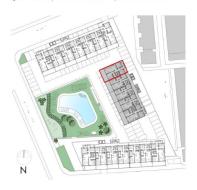

NEW BUILD RESIDENTIAL COMPLEX IN SANTA POLA Modern gated residential complex comprising 3 blocks of apartments with large landscaped communal areas including a swimming pool with water beds, children's playground, pergola and bicycle parking. The residential has 3 and 2 bedrooms apartments, both types include 2 full bathrooms, open plan kitchen with living room, fitted wardrobes, terrace, parking space. They have a common garden, swimming pool with beach-type entrance, equipped with showers and a large wooden pergola. It has landscaped areas with palm trees and vegetation, all of which are illuminated. In the central part of the pool there is a shallower area where the water beds are located. The municipality of Santa Pola is located on the popular Costa Blanca on the Mediterranean, south of Alicante and in the Bajo Vinalopó region. The city is in an enviable geographical position, surrounded by natural landscapes and with a special microclimate, which offers a mild climate all year round. Its urban center is bounded by the Castle Fortress and the port to the east and west, and is bordered by the Santa Pola Salinas Natural Park and the Sierra and Cabo de Santa Pola, an ancient reef today characterized by its reef leafy pine trees. Santa Pola located 21 km. from Alicante, the provincial capital with excellent infrastructure and 15 km away from the international Airport "ElcheAlicante".