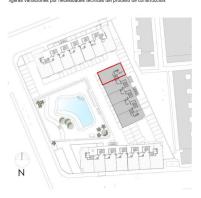

NEW BUILD RESIDENTIAL COMPLEX IN SANTA POLA Modern gated residential complex comprising 3 blocks of apartments with large landscaped communal areas including a swimming pool with water beds, children's playground, pergola and bicycle parking. The residential has 3 and 2 bedrooms apartments, both types include 2 full bathrooms, open plan kitchen with living room, fitted wardrobes, terrace, parking space. They have a common garden, swimming pool with beach-type entrance, equipped with showers and a large wooden pergola. It has landscaped areas with palm trees and vegetation, all of which are illuminated. In the central part of the pool there is a shallower area where the water beds are located. The municipality of Santa Pola is located on the popular Costa Blanca on the Mediterranean, south of Alicante and in the Bajo Vinalopó region. The city is in an enviable geographical position, surrounded by natural landscapes and with a special microclimate, which offers a mild climate all year round. Its urban center is bounded by the Castle Fortress and the port to the east and west, and is bordered by the Santa Pola Salinas Natural Park and the Sierra and Cabo de Santa Pola, an ancient reef today characterized by its reef leafy pine trees. Santa Pola located 21 km. from Alicante, the provincial capital with excellent infrastructure and 15 km away from the international Airport "ElcheAlicante".