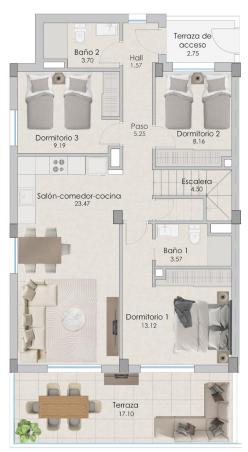

## PLANTA 5ta VIVIENDA 5

## CALLE ELDA, 228 SANTA POLA

|                 | SUPERFICIES ÚTIL     | SUPERFICIES<br>CONSTRUIDAS |         |        |
|-----------------|----------------------|----------------------------|---------|--------|
|                 | Hall de acceso       | 1,57                       | Cerrada | 98,11  |
|                 | Salón-comedor-cocina | 23,47                      | Abierta | 104,82 |
| Viviendas 1 y 5 | Dormitorio 1         | 13,12                      |         |        |
|                 | Baño 1               | 3,57                       |         |        |
|                 | Dormitorio 2         | 8,16                       |         |        |
|                 | Baño 2               | 3,70                       |         |        |
|                 | Dormitorio 3         | 9,19                       |         |        |
|                 | Paso                 | 5,25                       |         |        |
|                 | Escalera             | 4,50                       |         |        |
|                 | Terraza              | 17,10                      |         |        |
|                 | Terraza de acceso    | 2,75                       |         |        |
|                 | Trastero             | 4,66                       |         |        |
|                 | Solarium             | 77,39                      |         |        |
|                 | TOTAL                | 174,43                     |         | 202,93 |

Las superficies indicadas lo son con carácter informativo, no contractual y pueden sufrir ligeras variaciones por necesidades técnicas del proceso de construcción.