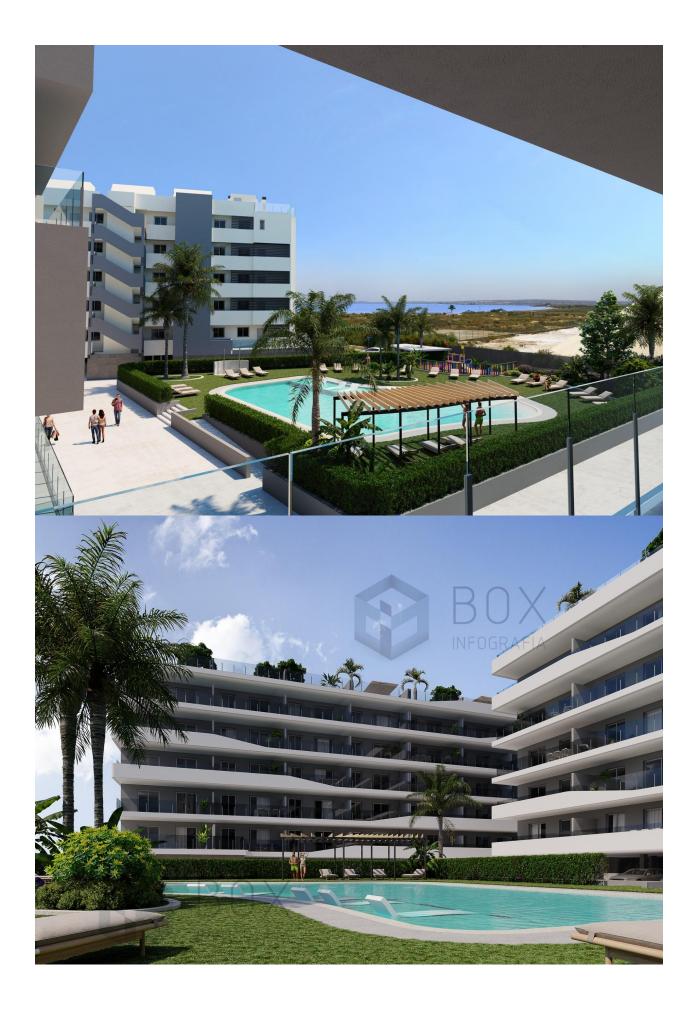

NEW BUILD RESIDENTIAL COMPLEX IN SANTA POLA Modern gated residential complex comprising 3 blocks of apartments with large landscaped communal areas including a swimming pool with water beds, children's playground, pergola and bicycle parking. The residential has 3 and 2 bedrooms apartments, both types include 2 full bathrooms, open plan kitchen with living room, fitted wardrobes, terrace, parking space. They have a common garden, swimming pool with beach-type entrance, equipped with showers and a large wooden pergola. It has landscaped areas with palm trees and vegetation, all of which are illuminated. In the central part of the pool there is a shallower area where the water beds are located. The municipality of Santa Pola is located on the popular Costa Blanca on the Mediterranean, south of Alicante and in the Bajo Vinalopó region. The city is in an enviable geographical position, surrounded by natural landscapes and with a special microclimate, which offers a mild climate all year round. Its urban center is bounded by the Castle Fortress and the port to the east and west, and is bordered by the Santa Pola Salinas Natural Park and the Sierra and Cabo de Santa Pola, an ancient reef today characterized by its reef leafy pine trees. Santa Pola located 21 km. from Alicante, the provincial capital with excellent infrastructure and 15 km away from the international Airport "ElcheAlicante".