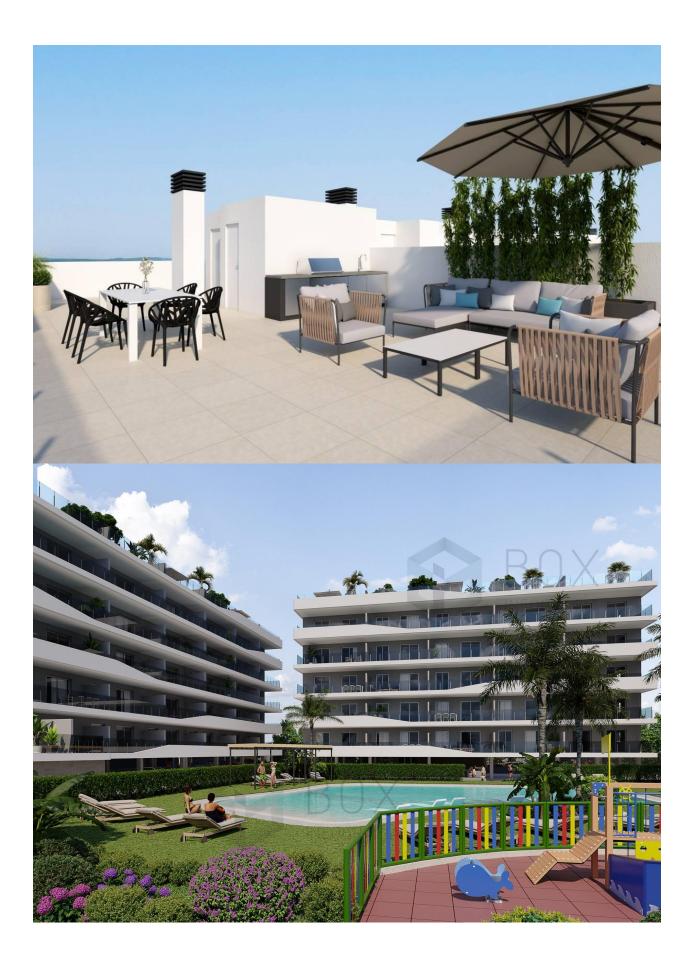

NEW BUILD RESIDENTIAL COMPLEX IN SANTA POLA Modern gated residential complex comprising 3 blocks of apartments with large landscaped communal areas including a swimming pool with water beds, children's playground, pergola and bicycle parking. The residential has 3 and 2 bedrooms apartments, both types include 2 full bathrooms, open plan kitchen with living room, fitted wardrobes, terrace, parking space. They have a common garden, swimming pool with beach-type entrance, equipped with showers and a large wooden pergola. It has landscaped areas with palm trees and vegetation, all of which are illuminated. In the central part of the pool there is a shallower area where the water beds are located. The municipality of Santa Pola is located on the popular Costa Blanca on the Mediterranean, south of Alicante and in the Bajo Vinalopó region. The city is in an enviable geographical position, surrounded by natural landscapes and with a special microclimate, which offers a mild climate all year round. Its urban center is bounded by the Castle Fortress and the port to the east and west, and is bordered by the Santa Pola Salinas Natural Park and the Sierra and Cabo de Santa Pola, an ancient reef today characterized by its reef leafy pine trees. Santa Pola located 21 km. from Alicante, the provincial capital with excellent infrastructure and 15 km away from the international Airport "ElcheAlicante".