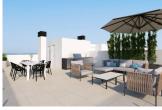

REF: # 11788 ALICANTE (SANTA POLA)



| INFO    |                       |
|---------|-----------------------|
| :       | 495.000 €             |
| :       |                       |
| :       | Alicante (Santa Pola) |
| :       | 3                     |
| :       | 2                     |
| ( m2 ): | 202                   |
| ( m2 ): | -                     |
| ( m2 ): | 94                    |
| :       |                       |
| :       | -                     |
|         | -                     |









NEW BUILD RESIDENTIAL COMPLEX IN SANTA POLA Modern gated residential complex comprising 3 blocks of apartments with large landscaped communal areas including a swimming pool with water beds, children's playground, pergola and bicycle parking. The residential has 3 and 2 bedrooms apartments, both types include 2 full bathrooms, open plan kitchen with living room, fitted wardrobes, terrace, parking space. They have a common garden, swimming pool with beach-type entrance, equipped with showers and a large wooden pergola. It has landscaped areas with palm trees and vegetation, all of which are illuminated. In the central part of the pool there is a shallower area where the water beds are located. The municipality of Santa Pola is located on the popular Costa Blanca on the Mediterranean,