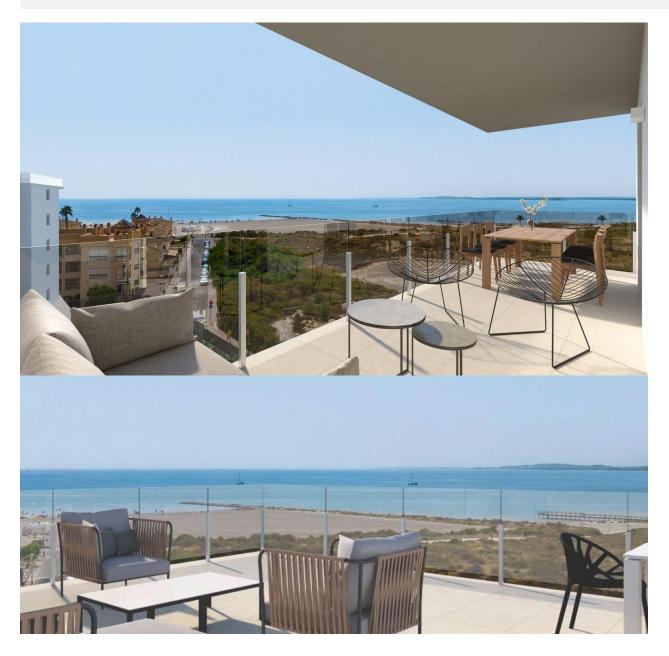

NEW BUILD RESIDENTIAL COMPLEX IN SANTA POLA Modern gated residential complex comprising 3 blocks of apartments with large landscaped communal areas including a swimming pool with water beds, children's playground, pergola and bicycle parking. The residential has 3 and 2 bedrooms apartments, both types include 2 full bathrooms, open plan kitchen with living room, fitted wardrobes, terrace, parking space. They have a common garden, swimming pool with beach-type entrance, equipped with showers and a large wooden pergola. It has landscaped areas with palm trees and vegetation, all of which are illuminated. In the central part of the pool there is a shallower area where the water beds are located. The municipality of Santa Pola is located on the popular Costa Blanca on the Mediterranean, south of Alicante and in the Bajo Vinalopó region. The city is in an enviable geographical position, surrounded by natural landscapes and with a special microclimate, which offers a mild climate all year round. Its urban center is bounded by the Castle Fortress and the port to the east and west, and is bordered by the Santa Pola Salinas Natural Park and the Sierra and Cabo de Santa Pola, an ancient reef today characterized by its reef leafy pine trees. Santa Pola located 21 km. from Alicante, the provincial capital with excellent infrastructure and 15 km away from the international Airport "ElcheAlicante".