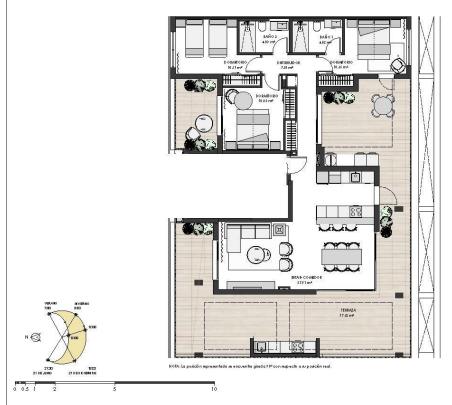

):

( m2 ):

.

:

-

NEW BUILD RESIDENTIAL IN PRIVATE GATED RESORT IN PROVINCE OF MURCIA New Build residential complex consist of 42 luxury apartments and penthouses with 2 and 3 bedrooms, 2 bathrooms, open plan kitchen with spacious living room, fitted wardrobes and terraces. Apartments on the ground floor having private garden, middle floors apartments with terrace and penthouses with a large private terrace. This exclusive development has a landscaped communal area which boasts a fabulous contemporary pool, social club and green areas. All apartments come with underground parking and storage room. Located in a private gated resort, with a main access entrance and 24 hours security. The resort is designed around an impressive 126.000 m2 green area. It comprises walking and cycling paths, sport facilities, paddle and tennis courts, a mini-golf course, gardens, dog parks, leisure areas, clubhouse.... Also in the central area is the jewel of the resort, a crystal-clear artificial lake of almost 17.000m2 of water surface, surrounded by white sandy beaches and palm trees, bringing a piece of the Caribbean to the Murcia Region. There are 2 islands in the lake, one