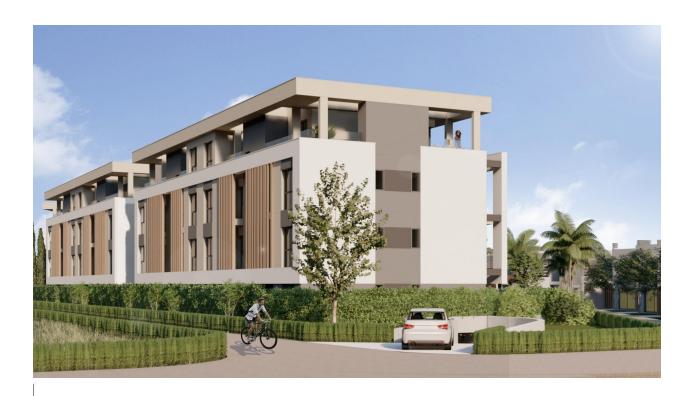

):

( m2 ):

.

:

-

NEW BUILD RESIDENTIAL IN PRIVATE GATED RESORT IN PROVINCE OF MURCIA New Build residential complex consist of 42 luxury apartments and penthouses with 2 and 3 bedrooms, 2 bathrooms, open plan kitchen with spacious living room, fitted wardrobes and terraces. Apartments on the ground floor having private garden, middle floors apartments with terrace and penthouses with a large private terrace. This exclusive development has a landscaped communal area which boasts a fabulous contemporary pool, social club and green areas. All apartments come with underground parking and storage room. Located in a private gated resort, with a main access entrance and 24 hours security. The resort is designed around an impressive 126.000 m2 green area. It comprises walking and cycling paths, sport facilities, paddle and tennis courts, a mini-golf course, gardens, dog parks, leisure areas, clubhouse.... Also in the central area is the jewel of the resort, a crystal-clear artificial lake of almost 17.000m2 of water surface, surrounded by white sandy beaches and palm trees, bringing a piece of the Caribbean to the Murcia Region. There are 2 islands in the lake, one