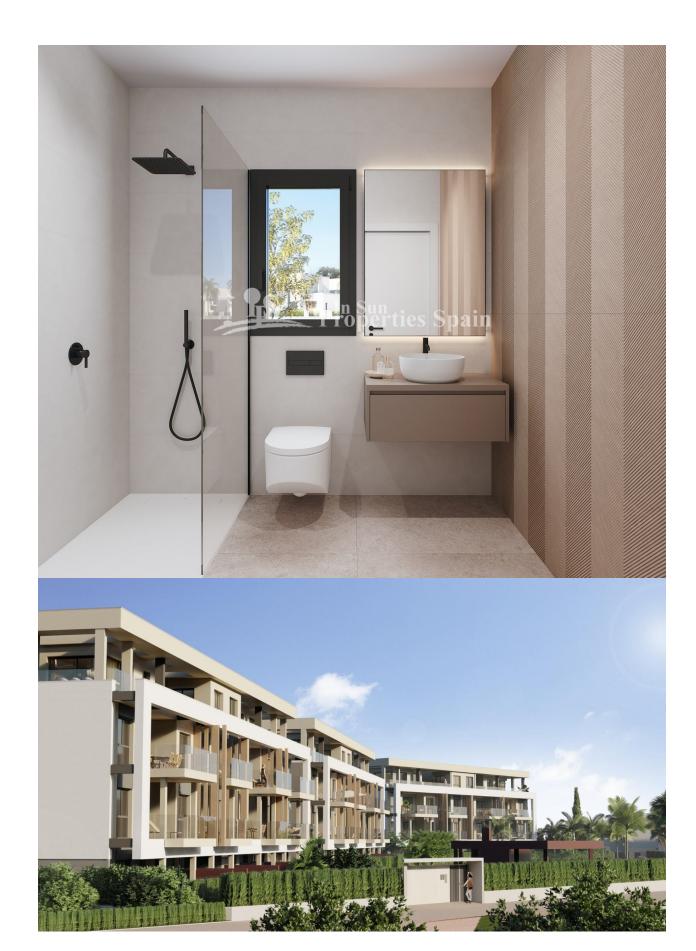

):

( m2 ):

.

:

-

NEW BUILD RESIDENTIAL IN PRIVATE GATED RESORT IN PROVINCE OF MURCIA New Build residential complex consist of 42 luxury apartments and penthouses with 2 and 3 bedrooms, 2 bathrooms, open plan kitchen with spacious living room, fitted wardrobes and terraces. Apartments on the ground floor having private garden, middle floors apartments with terrace and penthouses with a large private terrace. This exclusive development has a landscaped communal area which boasts a fabulous contemporary pool, social club and green areas. All apartments come with underground parking and storage room. Located in a private gated resort, with a main access entrance and 24 hours security. The resort is designed around an impressive 126.000 m2 green area. It comprises walking and cycling paths, sport facilities, paddle and tennis courts, a mini-golf course, gardens, dog parks, leisure areas, clubhouse.... Also in the central area is the jewel of the resort, a crystal-clear artificial lake of almost 17.000m2 of water surface, surrounded by white sandy beaches and palm trees, bringing a piece of the Caribbean to the Murcia Region. There are 2 islands in the lake, one