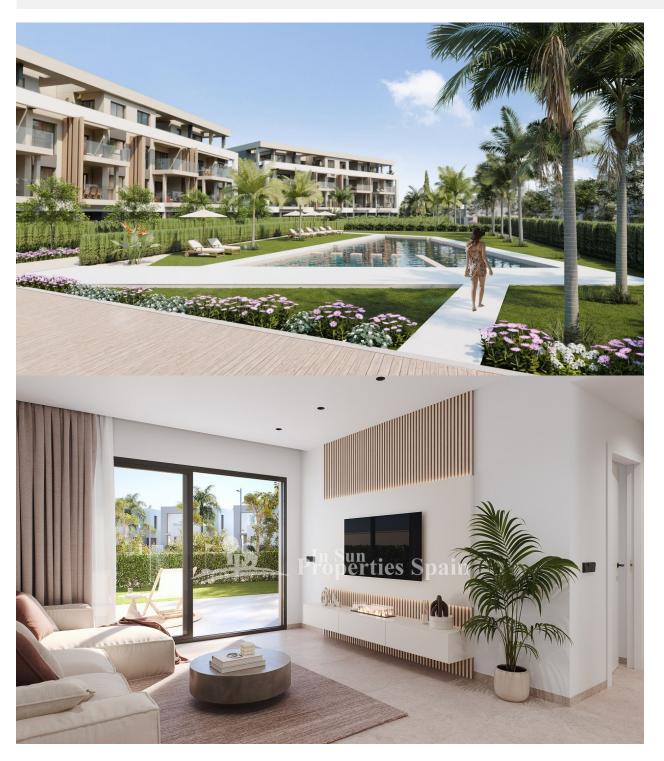

):

( m2 ):

.

:

-

NEW BUILD RESIDENTIAL IN PRIVATE GATED RESORT IN PROVINCE OF MURCIA New Build residential complex consist of 42 luxury apartments and penthouses with 2 and 3 bedrooms, 2 bathrooms, open plan kitchen with spacious living room, fitted wardrobes and terraces. Apartments on the ground floor having private garden, middle floors apartments with terrace and penthouses with a large private terrace. This exclusive development has a landscaped communal area which boasts a fabulous contemporary pool, social club and green areas. All apartments come with underground parking and storage room. Located in a private gated resort, with a main access entrance and 24 hours security. The resort is designed around an impressive 126.000 m2 green area. It comprises walking and cycling paths, sport facilities, paddle and tennis courts, a mini-golf course, gardens, dog parks, leisure areas, clubhouse.... Also in the central area is the jewel of the resort, a crystal-clear artificial lake of almost 17.000m2 of water surface, surrounded by white sandy beaches and palm trees, bringing a piece of the Caribbean to the Murcia Region. There are 2 islands in the lake, one

of them has its own bar, there are also "beach Chiringuitos" spread around the lake. The resort is strategically located less than 4 km from the beach and the town of Los Alcázares, where you can practice various water sports, surrounded by several golf courses and the city of Cartagena less than 15 minutes by car and 22 km from Murcia airport, therefore having a wide cultural, gastronomic and sports offer within reach.