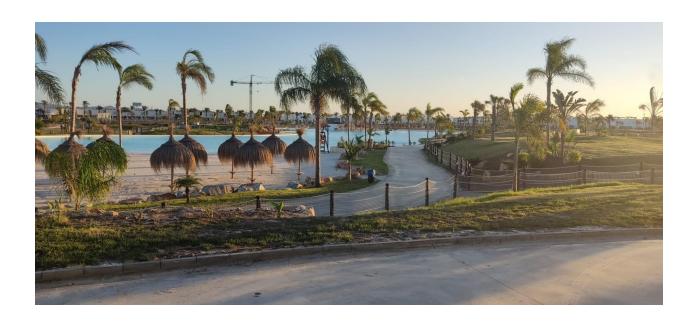

):

( m2 ):

.

:

-

NEW BUILD RESIDENTIAL IN PRIVATE GATED RESORT IN PROVINCE OF MURCIA New Build residential complex consist of 42 luxury apartments and penthouses with 2 and 3 bedrooms, 2 bathrooms, open plan kitchen with spacious living room, fitted wardrobes and terraces. Apartments on the ground floor having private garden, middle floors apartments with terrace and penthouses with a large private terrace. This exclusive development has a landscaped communal area which boasts a fabulous contemporary pool, social club and green areas. All apartments come with underground parking and storage room. Located in a private gated resort, with a main access entrance and 24 hours security. The resort is designed around an impressive 126.000 m2 green area. It comprises walking and cycling paths, sport facilities, paddle and tennis courts, a mini-golf course, gardens, dog parks, leisure areas, clubhouse.... Also in the central area is the jewel of the resort, a crystal-clear artificial lake of almost 17.000m2 of water surface, surrounded by white sandy beaches and palm trees, bringing a piece of the Caribbean to the Murcia Region. There are 2 islands in the lake, one

of them has its own bar, there are also "beach Chiringuitos" spread around the lake. The resort is strategically located less than 4 km from the beach and the town of Los Alcázares, where you can practice various water sports, surrounded by several golf courses and the city of Cartagena less than 15 minutes by car and 22 km from Murcia airport, therefore having a wide cultural, gastronomic and sports offer within reach.