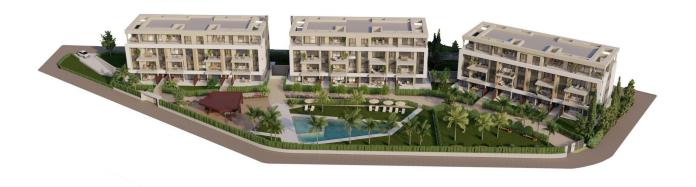

):

( m2 ):

.

:

-

NEW BUILD RESIDENTIAL IN PRIVATE GATED RESORT IN PROVINCE OF MURCIA New Build residential complex consist of 42 luxury apartments and penthouses with 2 and 3 bedrooms, 2 bathrooms, open plan kitchen with spacious living room, fitted wardrobes and terraces. Apartments on the ground floor having private garden, middle floors apartments with terrace and penthouses with a large private terrace. This exclusive development has a landscaped communal area which boasts a fabulous contemporary pool, social club and green areas. All apartments come with underground parking and storage room. Located in a private gated resort, with a main access entrance and 24 hours security. The resort is designed around an impressive 126.000 m2 green area. It comprises walking and cycling paths, sport facilities, paddle and tennis courts, a mini-golf course, gardens, dog parks, leisure areas, clubhouse.... Also in the central area is the jewel of the resort, a crystal-clear artificial lake of almost 17.000m2 of water surface, surrounded by white sandy beaches and palm trees, bringing a piece of the Caribbean to the Murcia Region. There are 2 islands in the lake, one

of them has its own bar, there are also "beach Chiringuitos" spread around the lake. The resort is strategically located less than 4 km from the beach and the town of Los Alcázares, where you can practice various water sports, surrounded by several golf courses and the city of Cartagena less than 15 minutes by car and 22 km from Murcia airport, therefore having a wide cultural, gastronomic and sports offer within reach.