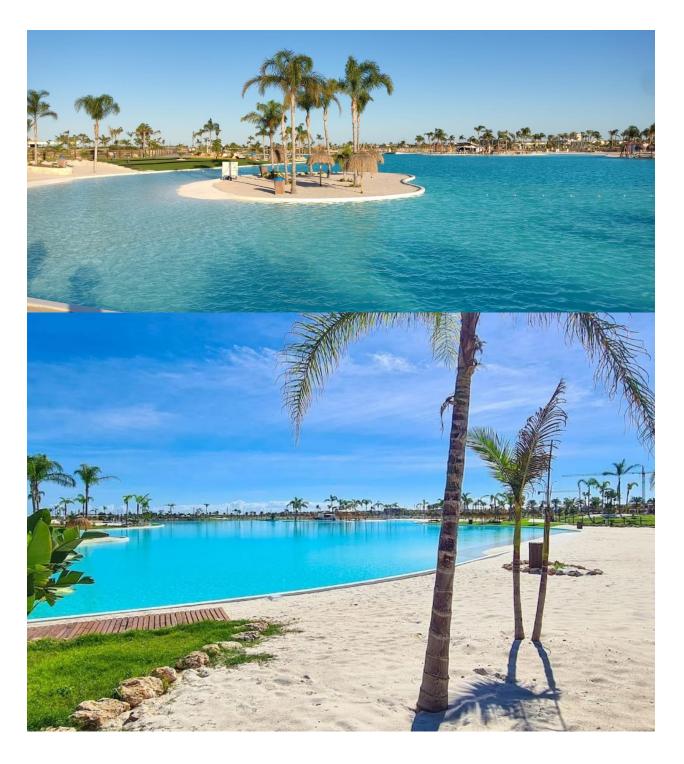

):

( m2 ):

.

:

-

NEW BUILD RESIDENTIAL IN PRIVATE GATED RESORT IN PROVINCE OF MURCIA New Build residential complex consist of 42 luxury apartments and penthouses with 2 and 3 bedrooms, 2 bathrooms, open plan kitchen with spacious living room, fitted wardrobes and terraces. Apartments on the ground floor having private garden, middle floors apartments with terrace and penthouses with a large private terrace. This exclusive development has a landscaped communal area which boasts a fabulous contemporary pool, social club and green areas. All apartments come with underground parking and storage room. Located in a private gated resort, with a main access entrance and 24 hours security. The resort is designed around an impressive 126.000 m2 green area. It comprises walking and cycling paths, sport facilities, paddle and tennis courts, a mini-golf course, gardens, dog parks, leisure areas, clubhouse.... Also in the central area is the jewel of the resort, a crystal-clear artificial lake of almost 17.000m2 of water surface, surrounded by white sandy beaches and palm trees, bringing a piece of the Caribbean to the Murcia Region. There are 2 islands in the lake, one

of them has its own bar, there are also "beach Chiringuitos" spread around the lake. The resort is strategically located less than 4 km from the beach and the town of Los Alcázares, where you can practice various water sports, surrounded by several golf courses and the city of Cartagena less than 15 minutes by car and 22 km from Murcia airport, therefore having a wide cultural, gastronomic and sports offer within reach.