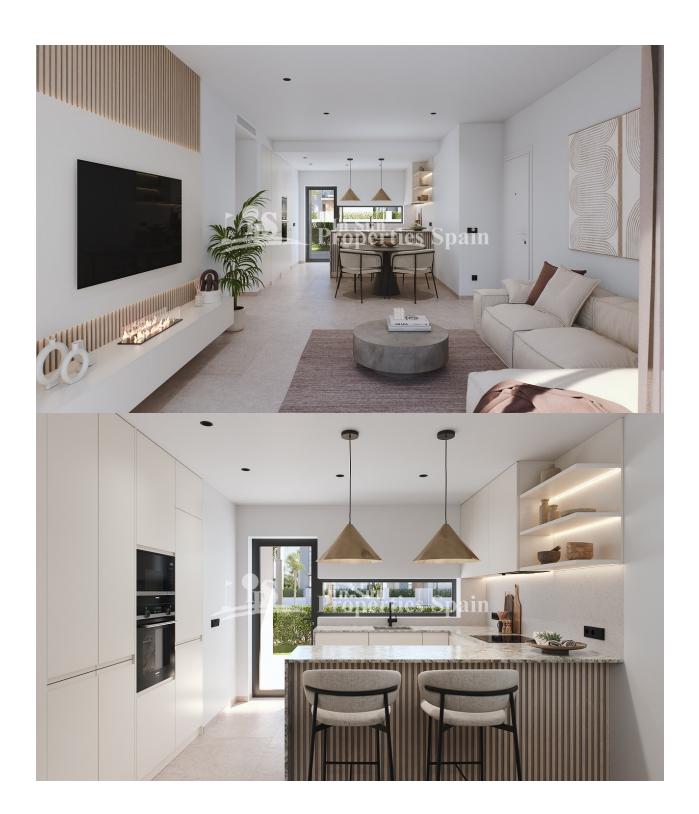

):

( m2 ):

.

:

-

NEW BUILD RESIDENTIAL IN PRIVATE GATED RESORT IN PROVINCE OF MURCIA New Build residential complex consist of 42 luxury apartments and penthouses with 2 and 3 bedrooms, 2 bathrooms, open plan kitchen with spacious living room, fitted wardrobes and terraces. Apartments on the ground floor having private garden, middle floors apartments with terrace and penthouses with a large private terrace. This exclusive development has a landscaped communal area which boasts a fabulous contemporary pool, social club and green areas. All apartments come with underground parking and storage room. Located in a private gated resort, with a main access entrance and 24 hours security. The resort is designed around an impressive 126.000 m2 green area. It comprises walking and cycling paths, sport facilities, paddle and tennis courts, a mini-golf course, gardens, dog parks, leisure areas, clubhouse.... Also in the central area is the jewel of the resort, a crystal-clear artificial lake of almost 17.000m2 of water surface, surrounded by white sandy beaches and palm trees, bringing a piece of the Caribbean to the Murcia Region. There are 2 islands in the lake, one