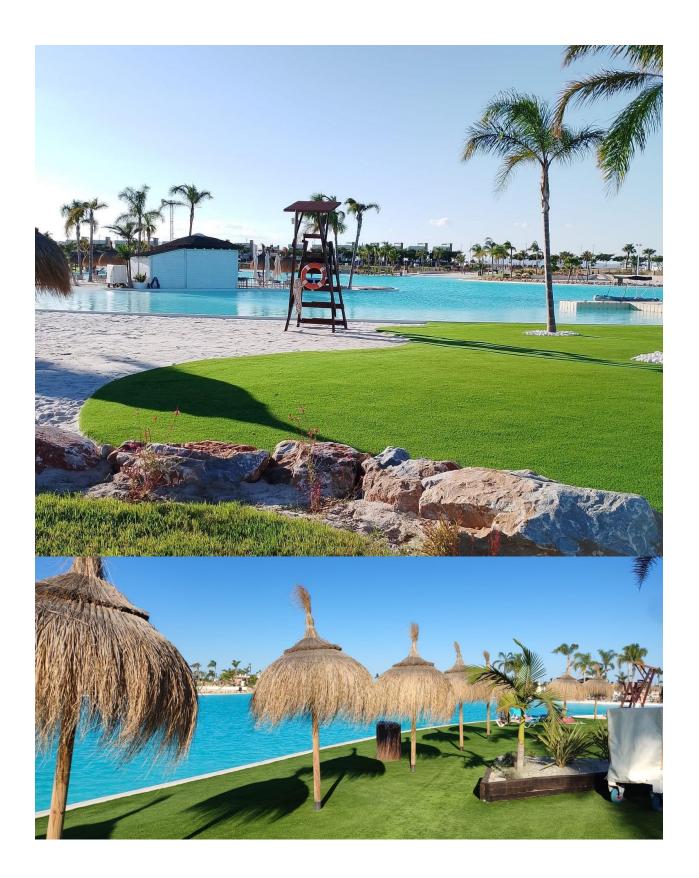

):

( m2 ):

.

:

-

NEW BUILD RESIDENTIAL IN PRIVATE GATED RESORT IN PROVINCE OF MURCIA New Build residential complex consist of 42 luxury apartments and penthouses with 2 and 3 bedrooms, 2 bathrooms, open plan kitchen with spacious living room, fitted wardrobes and terraces. Apartments on the ground floor having private garden, middle floors apartments with terrace and penthouses with a large private terrace. This exclusive development has a landscaped communal area which boasts a fabulous contemporary pool, social club and green areas. All apartments come with underground parking and storage room. Located in a private gated resort, with a main access entrance and 24 hours security. The resort is designed around an impressive 126.000 m2 green area. It comprises walking and cycling paths, sport facilities, paddle and tennis courts, a mini-golf course, gardens, dog parks, leisure areas, clubhouse.... Also in the central area is the jewel of the resort, a crystal-clear artificial lake of almost 17.000m2 of water surface, surrounded by white sandy beaches and palm trees, bringing a piece of the Caribbean to the Murcia Region. There are 2 islands in the lake, one

of them has its own bar, there are also "beach Chiringuitos" spread around the lake. The resort is strategically located less than 4 km from the beach and the town of Los Alcázares, where you can practice various water sports, surrounded by several golf courses and the city of Cartagena less than 15 minutes by car and 22 km from Murcia airport, therefore having a wide cultural, gastronomic and sports offer within reach.