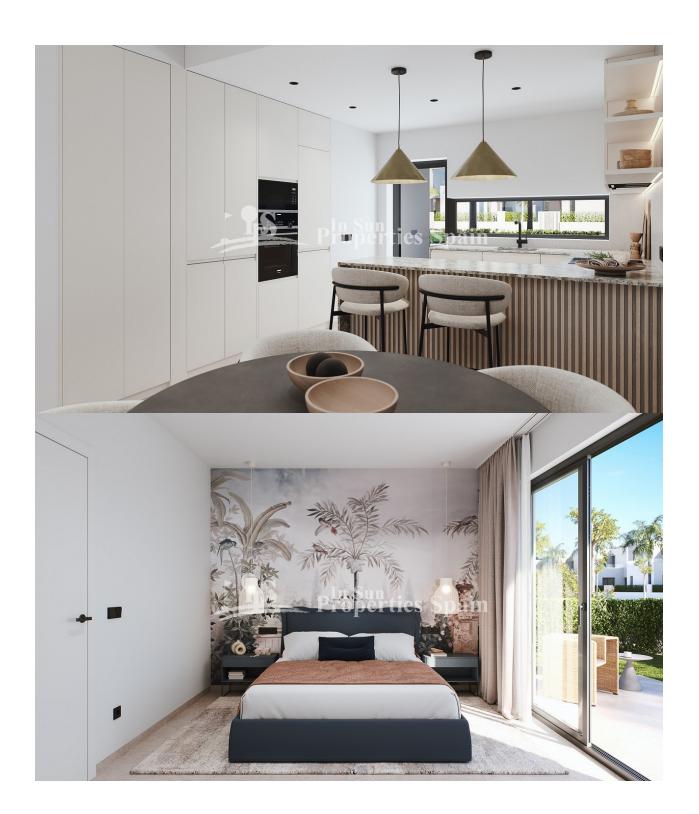

):

( m2 ):

.

:

-

NEW BUILD RESIDENTIAL IN PRIVATE GATED RESORT IN PROVINCE OF MURCIA New Build residential complex consist of 42 luxury apartments and penthouses with 2 and 3 bedrooms, 2 bathrooms, open plan kitchen with spacious living room, fitted wardrobes and terraces. Apartments on the ground floor having private garden, middle floors apartments with terrace and penthouses with a large private terrace. This exclusive development has a landscaped communal area which boasts a fabulous contemporary pool, social club and green areas. All apartments come with underground parking and storage room. Located in a private gated resort, with a main access entrance and 24 hours security. The resort is designed around an impressive 126.000 m2 green area. It comprises walking and cycling paths, sport facilities, paddle and tennis courts, a mini-golf course, gardens, dog parks, leisure areas, clubhouse.... Also in the central area is the jewel of the resort, a crystal-clear artificial lake of almost 17.000m2 of water surface, surrounded by white sandy beaches and palm trees, bringing a piece of the Caribbean to the Murcia Region. There are 2 islands in the lake, one