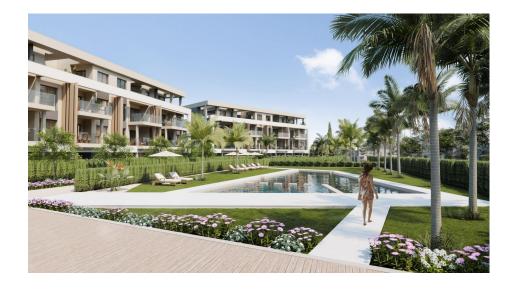

):

( m2 ):

.

:

-

NEW BUILD RESIDENTIAL IN PRIVATE GATED RESORT IN PROVINCE OF MURCIA New Build residential complex consist of 42 luxury apartments and penthouses with 2 and 3 bedrooms, 2 bathrooms, open plan kitchen with spacious living room, fitted wardrobes and terraces. Apartments on the ground floor having private garden, middle floors apartments with terrace and penthouses with a large private terrace. This exclusive development has a landscaped communal area which boasts a fabulous contemporary pool, social club and green areas. All apartments come with underground parking and storage room. Located in a private gated resort, with a main access entrance and 24 hours security. The resort is designed around an impressive 126.000 m2 green area. It comprises walking and cycling paths, sport facilities, paddle and tennis courts, a mini-golf course, gardens, dog parks, leisure areas, clubhouse.... Also in the central area is the jewel of the resort, a crystal-clear artificial lake of almost 17.000m2 of water surface, surrounded by white sandy beaches and palm trees, bringing a piece of the Caribbean to the Murcia Region. There are 2 islands in the lake, one

of them has its own bar, there are also "beach Chiringuitos" spread around the lake. The resort is strategically located less than 4 km from the beach and the town of Los Alcázares, where you can practice various water sports, surrounded by several golf courses and the city of Cartagena less than 15 minutes by car and 22 km from Murcia airport, therefore having a wide cultural, gastronomic and sports offer within reach.