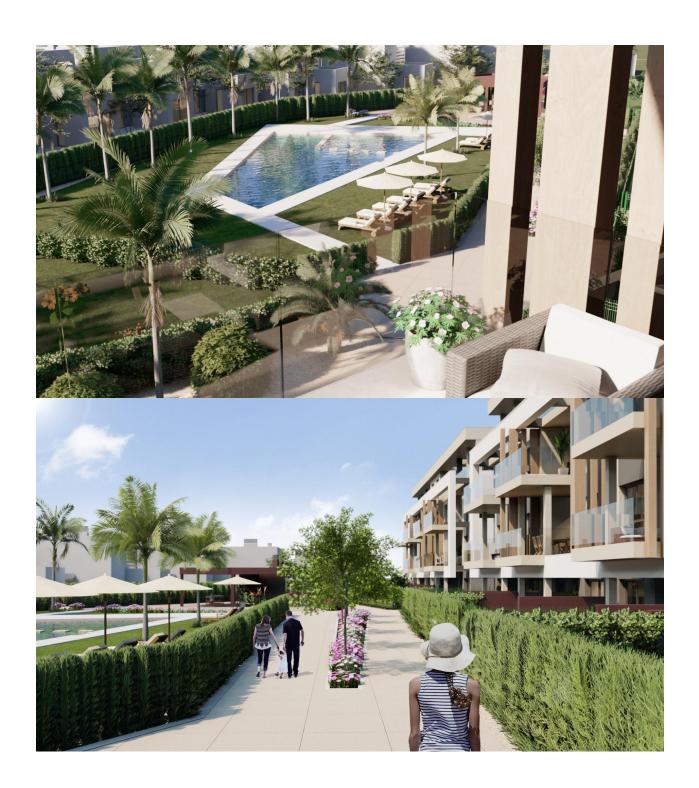

):

( m2 ):

.

:

-

NEW BUILD RESIDENTIAL IN PRIVATE GATED RESORT IN PROVINCE OF MURCIA New Build residential complex consist of 42 luxury apartments and penthouses with 2 and 3 bedrooms, 2 bathrooms, open plan kitchen with spacious living room, fitted wardrobes and terraces. Apartments on the ground floor having private garden, middle floors apartments with terrace and penthouses with a large private terrace. This exclusive development has a landscaped communal area which boasts a fabulous contemporary pool, social club and green areas. All apartments come with underground parking and storage room. Located in a private gated resort, with a main access entrance and 24 hours security. The resort is designed around an impressive 126.000 m2 green area. It comprises walking and cycling paths, sport facilities, paddle and tennis courts, a mini-golf course, gardens, dog parks, leisure areas, clubhouse.... Also in the central area is the jewel of the resort, a crystal-clear artificial lake of almost 17.000m2 of water surface, surrounded by white sandy beaches and palm trees, bringing a piece of the Caribbean to the Murcia Region. There are 2 islands in the lake, one

of them has its own bar, there are also "beach Chiringuitos" spread around the lake. The resort is strategically located less than 4 km from the beach and the town of Los Alcázares, where you can practice various water sports, surrounded by several golf courses and the city of Cartagena less than 15 minutes by car and 22 km from Murcia airport, therefore having a wide cultural, gastronomic and sports offer within reach.