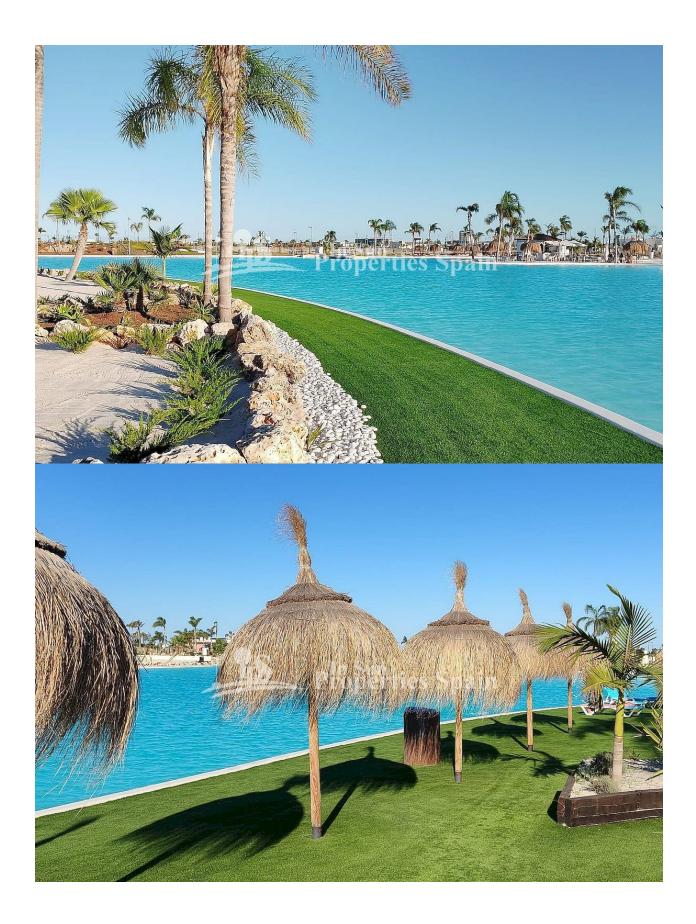

): '

( m2 ):

:

NEW BUILD RESIDENTIAL IN PRIVATE GATED RESORT IN PROVINCE OF MURCIA New Build residential complex consist of 42 luxury apartments and penthouses with 2 and 3 bedrooms, 2 bathrooms, open plan kitchen with spacious living room, fitted wardrobes and terraces. Apartments on the ground floor having private garden, middle floors apartments with terrace and penthouses with a large private terrace. This exclusive development has a landscaped communal area which boasts a fabulous contemporary pool, social club and green areas. All apartments come with underground parking and storage room. Located in a private gated resort, with a main access entrance and 24 hours security. The resort is designed around an impressive 126.000 m2 green area. It comprises walking and cycling paths, sport facilities, paddle and tennis courts, a mini-golf course, gardens, dog parks, leisure areas, clubhouse.... Also in the central area is the jewel of the resort, a crystal-clear artificial lake of almost 17.000m2 of water surface, surrounded by white sandy beaches and palm trees, bringing a piece of the Caribbean to the Murcia Region. There are 2 islands in the lake, one

of them has its own bar, there are also "beach Chiringuitos" spread around the lake. The resort is strategically located less than 4 km from the beach and the town of Los Alcázares, where you can practice various water sports, surrounded by several golf courses and the city of Cartagena less than 15 minutes by car and 22 km from Murcia airport, therefore having a wide cultural, gastronomic and sports offer within reach.