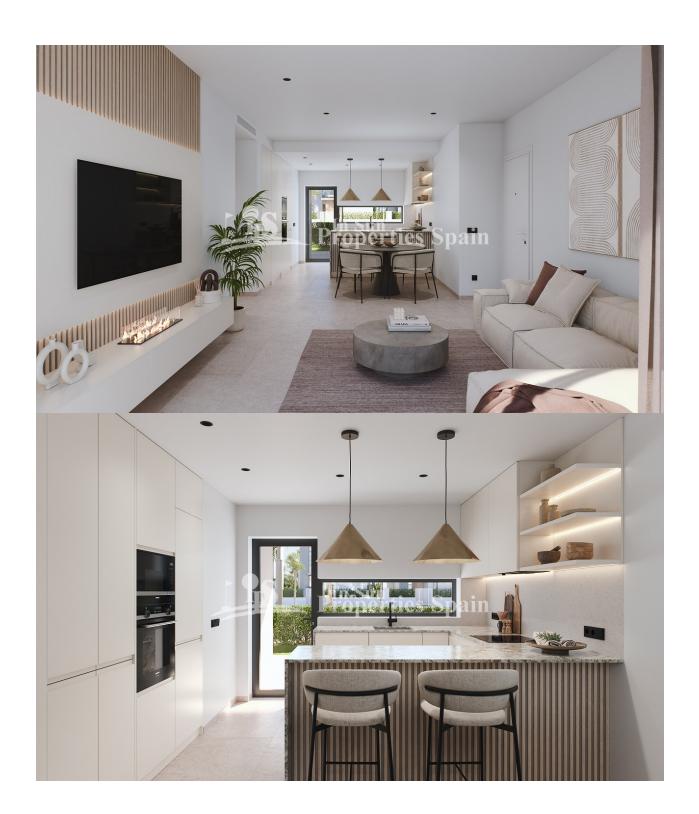

): '

( m2 ):

:

NEW BUILD RESIDENTIAL IN PRIVATE GATED RESORT IN PROVINCE OF MURCIA New Build residential complex consist of 42 luxury apartments and penthouses with 2 and 3 bedrooms, 2 bathrooms, open plan kitchen with spacious living room, fitted wardrobes and terraces. Apartments on the ground floor having private garden, middle floors apartments with terrace and penthouses with a large private terrace. This exclusive development has a landscaped communal area which boasts a fabulous contemporary pool, social club and green areas. All apartments come with underground parking and storage room. Located in a private gated resort, with a main access entrance and 24 hours security. The resort is designed around an impressive 126.000 m2 green area. It comprises walking and cycling paths, sport facilities, paddle and tennis courts, a mini-golf course, gardens, dog parks, leisure areas, clubhouse.... Also in the central area is the jewel of the resort, a crystal-clear artificial lake of almost 17.000m2 of water surface, surrounded by white sandy beaches and palm trees, bringing a piece of the Caribbean to the Murcia Region. There are 2 islands in the lake, one