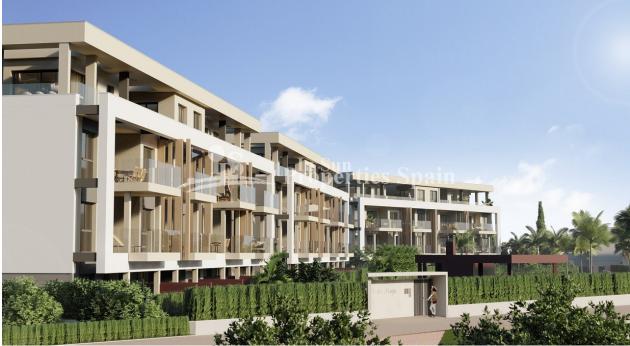

): '

( m2 ):

:

NEW BUILD RESIDENTIAL IN PRIVATE GATED RESORT IN PROVINCE OF MURCIA New Build residential complex consist of 42 luxury apartments and penthouses with 2 and 3 bedrooms, 2 bathrooms, open plan kitchen with spacious living room, fitted wardrobes and terraces. Apartments on the ground floor having private garden, middle floors apartments with terrace and penthouses with a large private terrace. This exclusive development has a landscaped communal area which boasts a fabulous contemporary pool, social club and green areas. All apartments come with underground parking and storage room. Located in a private gated resort, with a main access entrance and 24 hours security. The resort is designed around an impressive 126.000 m2 green area. It comprises walking and cycling paths, sport facilities, paddle and tennis courts, a mini-golf course, gardens, dog parks, leisure areas, clubhouse.... Also in the central area is the jewel of the resort, a crystal-clear artificial lake of almost 17.000m2 of water surface, surrounded by white sandy beaches and palm trees, bringing a piece of the Caribbean to the Murcia Region. There are 2 islands in the lake, one