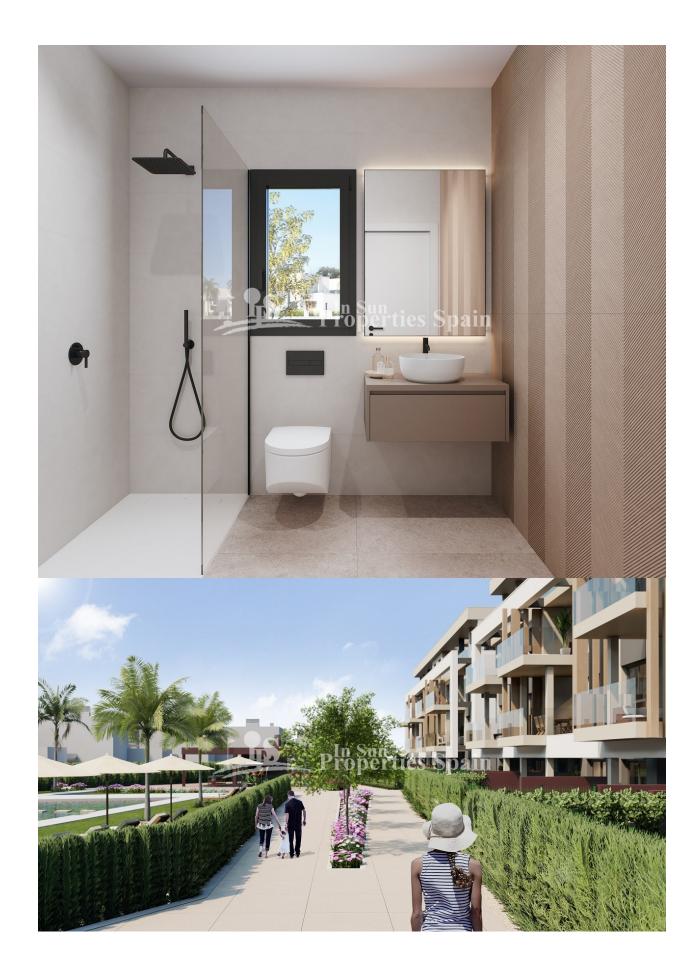

): '

( m2 ):

:

NEW BUILD RESIDENTIAL IN PRIVATE GATED RESORT IN PROVINCE OF MURCIA New Build residential complex consist of 42 luxury apartments and penthouses with 2 and 3 bedrooms, 2 bathrooms, open plan kitchen with spacious living room, fitted wardrobes and terraces. Apartments on the ground floor having private garden, middle floors apartments with terrace and penthouses with a large private terrace. This exclusive development has a landscaped communal area which boasts a fabulous contemporary pool, social club and green areas. All apartments come with underground parking and storage room. Located in a private gated resort, with a main access entrance and 24 hours security. The resort is designed around an impressive 126.000 m2 green area. It comprises walking and cycling paths, sport facilities, paddle and tennis courts, a mini-golf course, gardens, dog parks, leisure areas, clubhouse.... Also in the central area is the jewel of the resort, a crystal-clear artificial lake of almost 17.000m2 of water surface, surrounded by white sandy beaches and palm trees, bringing a piece of the Caribbean to the Murcia Region. There are 2 islands in the lake, one