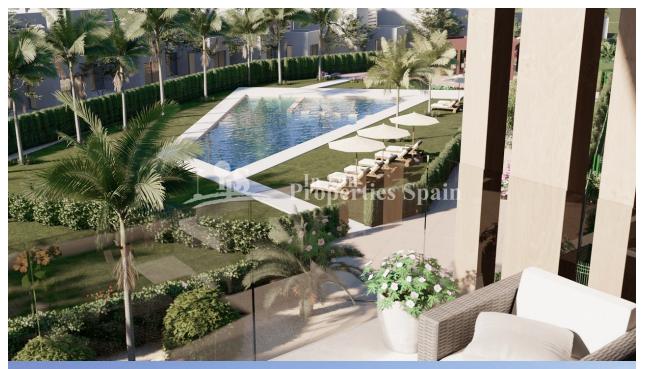

): '

( m2 ):

:

NEW BUILD RESIDENTIAL IN PRIVATE GATED RESORT IN PROVINCE OF MURCIA New Build residential complex consist of 42 luxury apartments and penthouses with 2 and 3 bedrooms, 2 bathrooms, open plan kitchen with spacious living room, fitted wardrobes and terraces. Apartments on the ground floor having private garden, middle floors apartments with terrace and penthouses with a large private terrace. This exclusive development has a landscaped communal area which boasts a fabulous contemporary pool, social club and green areas. All apartments come with underground parking and storage room. Located in a private gated resort, with a main access entrance and 24 hours security. The resort is designed around an impressive 126.000 m2 green area. It comprises walking and cycling paths, sport facilities, paddle and tennis courts, a mini-golf course, gardens, dog parks, leisure areas, clubhouse.... Also in the central area is the jewel of the resort, a crystal-clear artificial lake of almost 17.000m2 of water surface, surrounded by white sandy beaches and palm trees, bringing a piece of the Caribbean to the Murcia Region. There are 2 islands in the lake, one