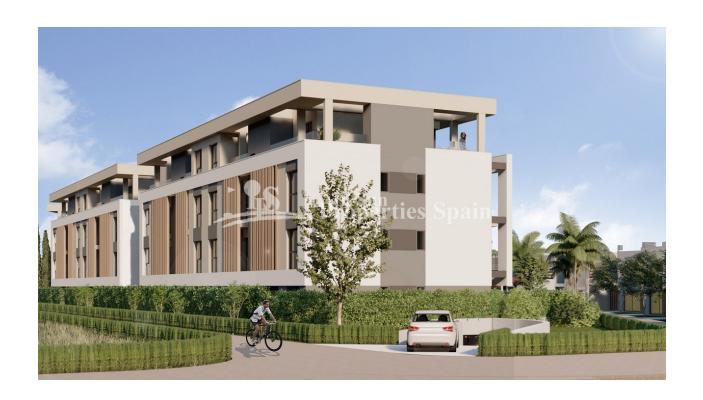

): '

( m2 ):

:

NEW BUILD RESIDENTIAL IN PRIVATE GATED RESORT IN PROVINCE OF MURCIA New Build residential complex consist of 42 luxury apartments and penthouses with 2 and 3 bedrooms, 2 bathrooms, open plan kitchen with spacious living room, fitted wardrobes and terraces. Apartments on the ground floor having private garden, middle floors apartments with terrace and penthouses with a large private terrace. This exclusive development has a landscaped communal area which boasts a fabulous contemporary pool, social club and green areas. All apartments come with underground parking and storage room. Located in a private gated resort, with a main access entrance and 24 hours security. The resort is designed around an impressive 126.000 m2 green area. It comprises walking and cycling paths, sport facilities, paddle and tennis courts, a mini-golf course, gardens, dog parks, leisure areas, clubhouse.... Also in the central area is the jewel of the resort, a crystal-clear artificial lake of almost 17.000m2 of water surface, surrounded by white sandy beaches and palm trees, bringing a piece of the Caribbean to the Murcia Region. There are 2 islands in the lake, one