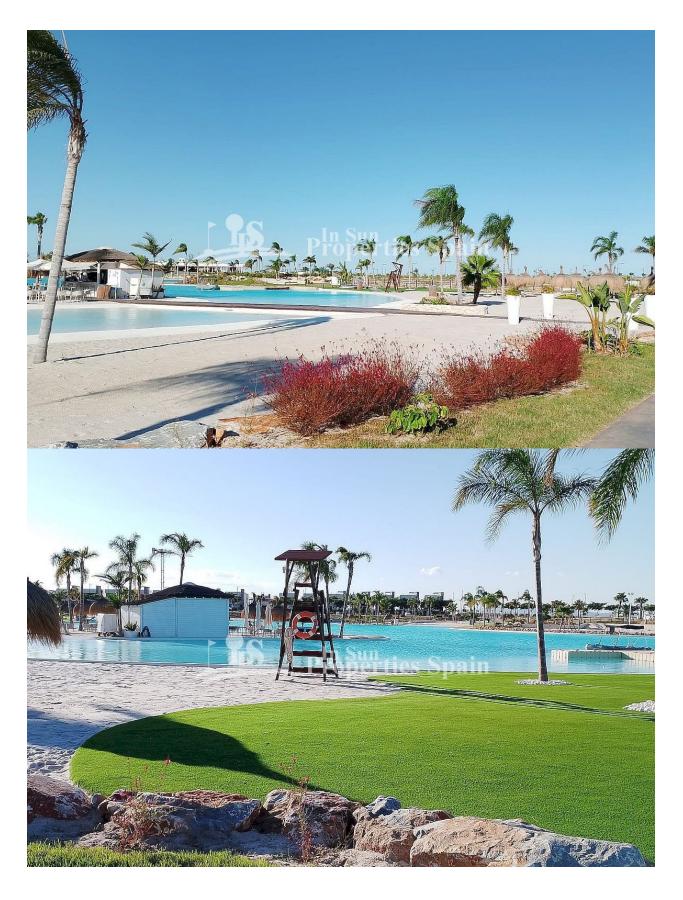

): '

( m2 ):

:

NEW BUILD RESIDENTIAL IN PRIVATE GATED RESORT IN PROVINCE OF MURCIA New Build residential complex consist of 42 luxury apartments and penthouses with 2 and 3 bedrooms, 2 bathrooms, open plan kitchen with spacious living room, fitted wardrobes and terraces. Apartments on the ground floor having private garden, middle floors apartments with terrace and penthouses with a large private terrace. This exclusive development has a landscaped communal area which boasts a fabulous contemporary pool, social club and green areas. All apartments come with underground parking and storage room. Located in a private gated resort, with a main access entrance and 24 hours security. The resort is designed around an impressive 126.000 m2 green area. It comprises walking and cycling paths, sport facilities, paddle and tennis courts, a mini-golf course, gardens, dog parks, leisure areas, clubhouse.... Also in the central area is the jewel of the resort, a crystal-clear artificial lake of almost 17.000m2 of water surface, surrounded by white sandy beaches and palm trees, bringing a piece of the Caribbean to the Murcia Region. There are 2 islands in the lake, one

of them has its own bar, there are also "beach Chiringuitos" spread around the lake. The resort is strategically located less than 4 km from the beach and the town of Los Alcázares, where you can practice various water sports, surrounded by several golf courses and the city of Cartagena less than 15 minutes by car and 22 km from Murcia airport, therefore having a wide cultural, gastronomic and sports offer within reach.