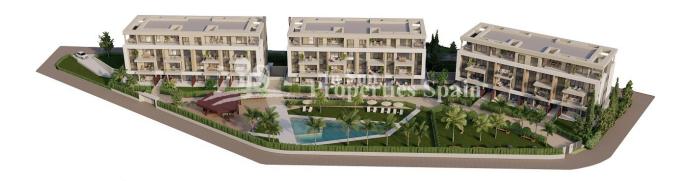

): '

( m2 ):

:

NEW BUILD RESIDENTIAL IN PRIVATE GATED RESORT IN PROVINCE OF MURCIA New Build residential complex consist of 42 luxury apartments and penthouses with 2 and 3 bedrooms, 2 bathrooms, open plan kitchen with spacious living room, fitted wardrobes and terraces. Apartments on the ground floor having private garden, middle floors apartments with terrace and penthouses with a large private terrace. This exclusive development has a landscaped communal area which boasts a fabulous contemporary pool, social club and green areas. All apartments come with underground parking and storage room. Located in a private gated resort, with a main access entrance and 24 hours security. The resort is designed around an impressive 126.000 m2 green area. It comprises walking and cycling paths, sport facilities, paddle and tennis courts, a mini-golf course, gardens, dog parks, leisure areas, clubhouse.... Also in the central area is the jewel of the resort, a crystal-clear artificial lake of almost 17.000m2 of water surface, surrounded by white sandy beaches and palm trees, bringing a piece of the Caribbean to the Murcia Region. There are 2 islands in the lake, one