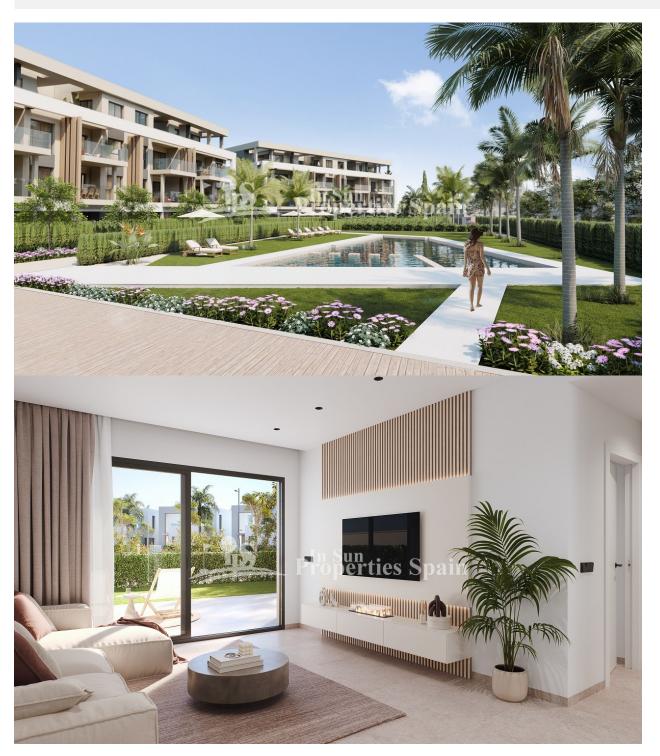

): '

( m2 ):

:

NEW BUILD RESIDENTIAL IN PRIVATE GATED RESORT IN PROVINCE OF MURCIA New Build residential complex consist of 42 luxury apartments and penthouses with 2 and 3 bedrooms, 2 bathrooms, open plan kitchen with spacious living room, fitted wardrobes and terraces. Apartments on the ground floor having private garden, middle floors apartments with terrace and penthouses with a large private terrace. This exclusive development has a landscaped communal area which boasts a fabulous contemporary pool, social club and green areas. All apartments come with underground parking and storage room. Located in a private gated resort, with a main access entrance and 24 hours security. The resort is designed around an impressive 126.000 m2 green area. It comprises walking and cycling paths, sport facilities, paddle and tennis courts, a mini-golf course, gardens, dog parks, leisure areas, clubhouse.... Also in the central area is the jewel of the resort, a crystal-clear artificial lake of almost 17.000m2 of water surface, surrounded by white sandy beaches and palm trees, bringing a piece of the Caribbean to the Murcia Region. There are 2 islands in the lake, one

of them has its own bar, there are also "beach Chiringuitos" spread around the lake. The resort is strategically located less than 4 km from the beach and the town of Los Alcázares, where you can practice various water sports, surrounded by several golf courses and the city of Cartagena less than 15 minutes by car and 22 km from Murcia airport, therefore having a wide cultural, gastronomic and sports offer within reach.