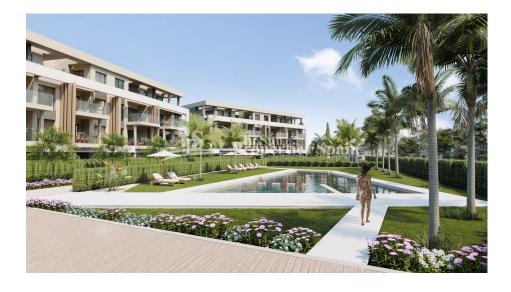

): '

( m2 ):

:

NEW BUILD RESIDENTIAL IN PRIVATE GATED RESORT IN PROVINCE OF MURCIA New Build residential complex consist of 42 luxury apartments and penthouses with 2 and 3 bedrooms, 2 bathrooms, open plan kitchen with spacious living room, fitted wardrobes and terraces. Apartments on the ground floor having private garden, middle floors apartments with terrace and penthouses with a large private terrace. This exclusive development has a landscaped communal area which boasts a fabulous contemporary pool, social club and green areas. All apartments come with underground parking and storage room. Located in a private gated resort, with a main access entrance and 24 hours security. The resort is designed around an impressive 126.000 m2 green area. It comprises walking and cycling paths, sport facilities, paddle and tennis courts, a mini-golf course, gardens, dog parks, leisure areas, clubhouse.... Also in the central area is the jewel of the resort, a crystal-clear artificial lake of almost 17.000m2 of water surface, surrounded by white sandy beaches and palm trees, bringing a piece of the Caribbean to the Murcia Region. There are 2 islands in the lake, one

of them has its own bar, there are also "beach Chiringuitos" spread around the lake. The resort is strategically located less than 4 km from the beach and the town of Los Alcázares, where you can practice various water sports, surrounded by several golf courses and the city of Cartagena less than 15 minutes by car and 22 km from Murcia airport, therefore having a wide cultural, gastronomic and sports offer within reach.