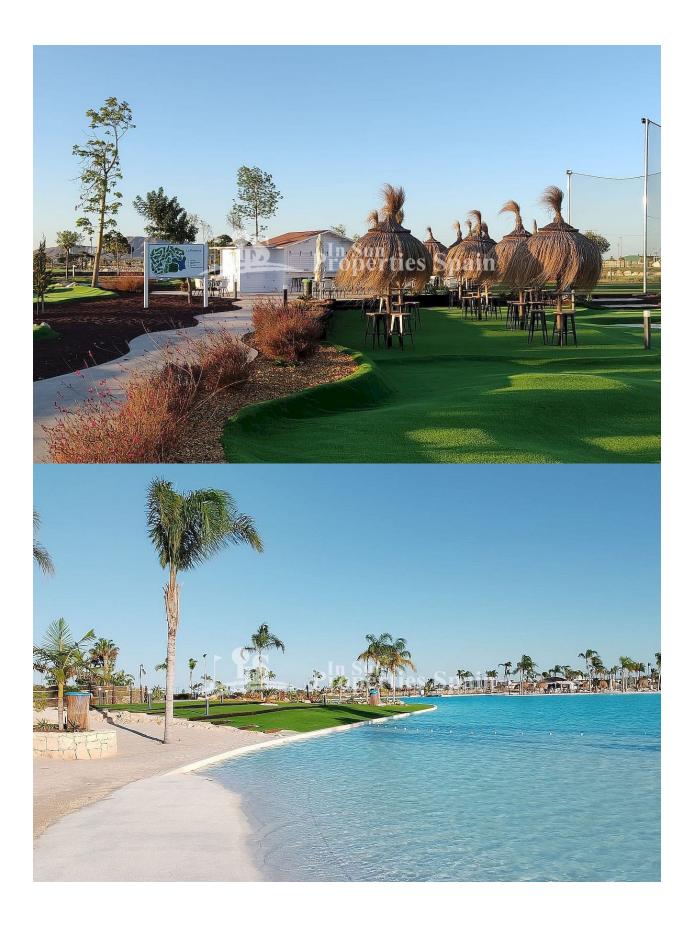

): '

( m2 ):

:

NEW BUILD RESIDENTIAL IN PRIVATE GATED RESORT IN PROVINCE OF MURCIA New Build residential complex consist of 42 luxury apartments and penthouses with 2 and 3 bedrooms, 2 bathrooms, open plan kitchen with spacious living room, fitted wardrobes and terraces. Apartments on the ground floor having private garden, middle floors apartments with terrace and penthouses with a large private terrace. This exclusive development has a landscaped communal area which boasts a fabulous contemporary pool, social club and green areas. All apartments come with underground parking and storage room. Located in a private gated resort, with a main access entrance and 24 hours security. The resort is designed around an impressive 126.000 m2 green area. It comprises walking and cycling paths, sport facilities, paddle and tennis courts, a mini-golf course, gardens, dog parks, leisure areas, clubhouse.... Also in the central area is the jewel of the resort, a crystal-clear artificial lake of almost 17.000m2 of water surface, surrounded by white sandy beaches and palm trees, bringing a piece of the Caribbean to the Murcia Region. There are 2 islands in the lake, one

of them has its own bar, there are also "beach Chiringuitos" spread around the lake. The resort is strategically located less than 4 km from the beach and the town of Los Alcázares, where you can practice various water sports, surrounded by several golf courses and the city of Cartagena less than 15 minutes by car and 22 km from Murcia airport, therefore having a wide cultural, gastronomic and sports offer within reach.