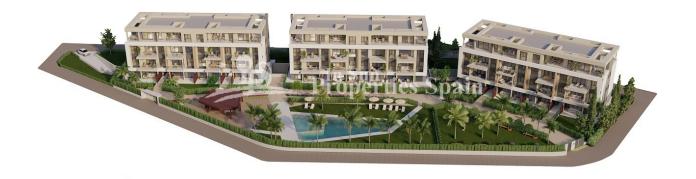

):

( m2 ):

.

:

NEW BUILD RESIDENTIAL IN PRIVATE GATED RESORT IN PROVINCE OF MURCIA New Build residential complex consist of 42 luxury apartments and penthouses with 2 and 3 bedrooms, 2 bathrooms, open plan kitchen with spacious living room, fitted wardrobes and terraces. Apartments on the ground floor having private garden, middle floors apartments with terrace and penthouses with a large private terrace. This exclusive development has a landscaped communal area which boasts a fabulous contemporary pool, social club and green areas. All apartments come with underground parking and storage room. Located in a private gated resort, with a main access entrance and 24 hours security. The resort is designed around an impressive 126.000 m2 green area. It comprises walking and cycling paths, sport facilities, paddle and tennis courts, a mini-golf course, gardens, dog parks, leisure areas, clubhouse.... Also in the central area is the jewel of the resort, a crystal-clear artificial lake of almost 17.000m2 of water surface, surrounded by white sandy beaches and palm trees, bringing a piece of the Caribbean to the Murcia Region. There are 2 islands in the lake, one

of them has its own bar, there are also "beach Chiringuitos" spread around the lake. The resort is strategically located less than 4 km from the beach and the town of Los Alcázares, where you can practice various water sports, surrounded by several golf courses and the city of Cartagena less than 15 minutes by car and 22 km from Murcia airport, therefore having a wide cultural, gastronomic and sports offer within reach.