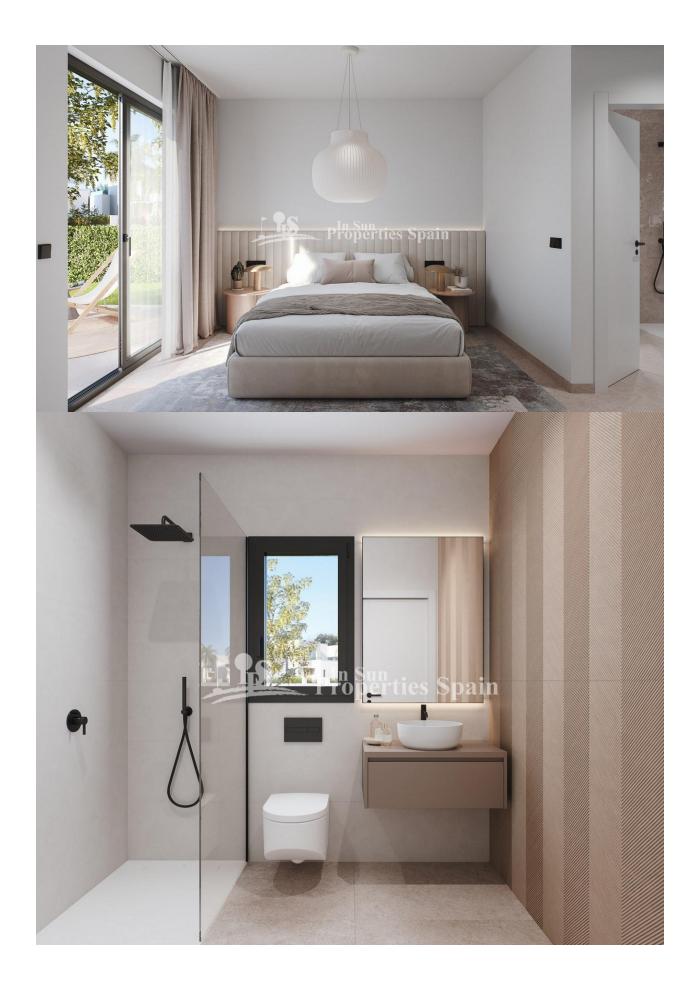

):

( m2 ):

.

:

NEW BUILD RESIDENTIAL IN PRIVATE GATED RESORT IN PROVINCE OF MURCIA New Build residential complex consist of 42 luxury apartments and penthouses with 2 and 3 bedrooms, 2 bathrooms, open plan kitchen with spacious living room, fitted wardrobes and terraces. Apartments on the ground floor having private garden, middle floors apartments with terrace and penthouses with a large private terrace. This exclusive development has a landscaped communal area which boasts a fabulous contemporary pool, social club and green areas. All apartments come with underground parking and storage room. Located in a private gated resort, with a main access entrance and 24 hours security. The resort is designed around an impressive 126.000 m2 green area. It comprises walking and cycling paths, sport facilities, paddle and tennis courts, a mini-golf course, gardens, dog parks, leisure areas, clubhouse.... Also in the central area is the jewel of the resort, a crystal-clear artificial lake of almost 17.000m2 of water surface, surrounded by white sandy beaches and palm trees, bringing a piece of the Caribbean to the Murcia Region. There are 2 islands in the lake, one