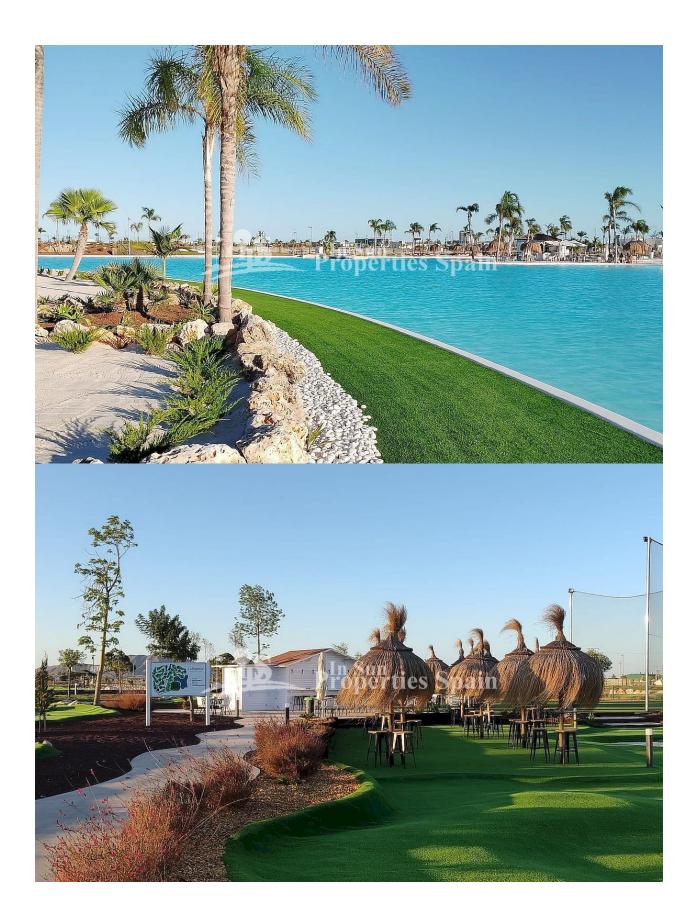

):

( m2 ):

.

:

NEW BUILD RESIDENTIAL IN PRIVATE GATED RESORT IN PROVINCE OF MURCIA New Build residential complex consist of 42 luxury apartments and penthouses with 2 and 3 bedrooms, 2 bathrooms, open plan kitchen with spacious living room, fitted wardrobes and terraces. Apartments on the ground floor having private garden, middle floors apartments with terrace and penthouses with a large private terrace. This exclusive development has a landscaped communal area which boasts a fabulous contemporary pool, social club and green areas. All apartments come with underground parking and storage room. Located in a private gated resort, with a main access entrance and 24 hours security. The resort is designed around an impressive 126.000 m2 green area. It comprises walking and cycling paths, sport facilities, paddle and tennis courts, a mini-golf course, gardens, dog parks, leisure areas, clubhouse.... Also in the central area is the jewel of the resort, a crystal-clear artificial lake of almost 17.000m2 of water surface, surrounded by white sandy beaches and palm trees, bringing a piece of the Caribbean to the Murcia Region. There are 2 islands in the lake, one

of them has its own bar, there are also "beach Chiringuitos" spread around the lake. The resort is strategically located less than 4 km from the beach and the town of Los Alcázares, where you can practice various water sports, surrounded by several golf courses and the city of Cartagena less than 15 minutes by car and 22 km from Murcia airport, therefore having a wide cultural, gastronomic and sports offer within reach.