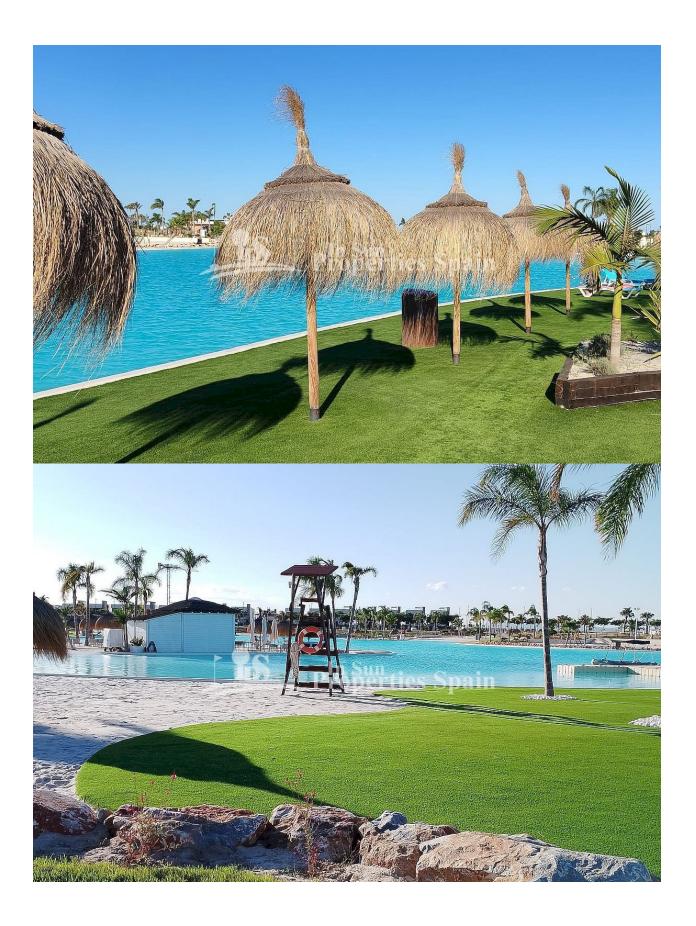

):

( m2 ):

.

:

NEW BUILD RESIDENTIAL IN PRIVATE GATED RESORT IN PROVINCE OF MURCIA New Build residential complex consist of 42 luxury apartments and penthouses with 2 and 3 bedrooms, 2 bathrooms, open plan kitchen with spacious living room, fitted wardrobes and terraces. Apartments on the ground floor having private garden, middle floors apartments with terrace and penthouses with a large private terrace. This exclusive development has a landscaped communal area which boasts a fabulous contemporary pool, social club and green areas. All apartments come with underground parking and storage room. Located in a private gated resort, with a main access entrance and 24 hours security. The resort is designed around an impressive 126.000 m2 green area. It comprises walking and cycling paths, sport facilities, paddle and tennis courts, a mini-golf course, gardens, dog parks, leisure areas, clubhouse.... Also in the central area is the jewel of the resort, a crystal-clear artificial lake of almost 17.000m2 of water surface, surrounded by white sandy beaches and palm trees, bringing a piece of the Caribbean to the Murcia Region. There are 2 islands in the lake, one

of them has its own bar, there are also "beach Chiringuitos" spread around the lake. The resort is strategically located less than 4 km from the beach and the town of Los Alcázares, where you can practice various water sports, surrounded by several golf courses and the city of Cartagena less than 15 minutes by car and 22 km from Murcia airport, therefore having a wide cultural, gastronomic and sports offer within reach.