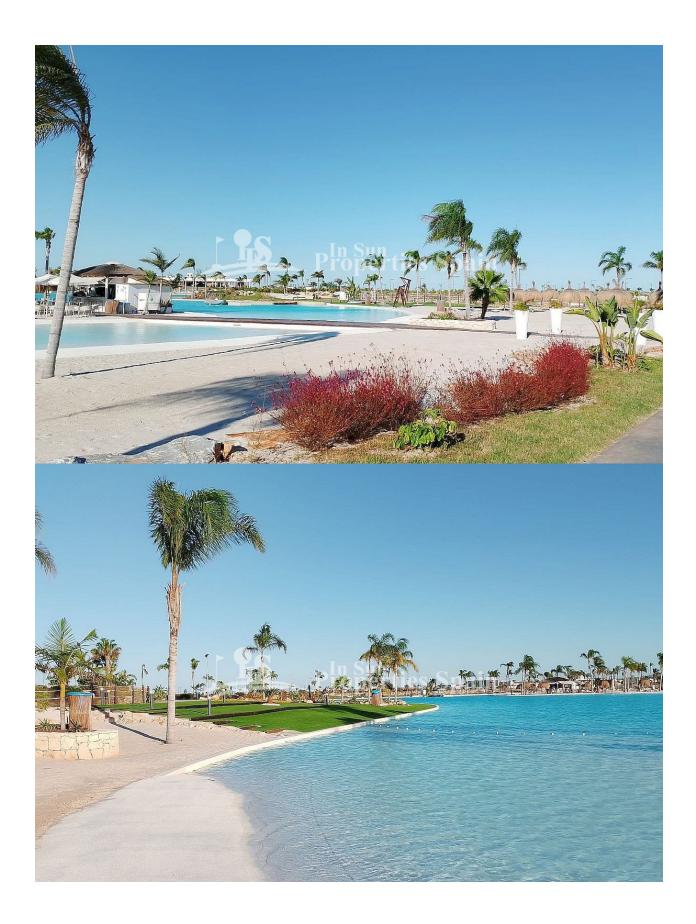

):

( m2 ):

.

:

NEW BUILD RESIDENTIAL IN PRIVATE GATED RESORT IN PROVINCE OF MURCIA New Build residential complex consist of 42 luxury apartments and penthouses with 2 and 3 bedrooms, 2 bathrooms, open plan kitchen with spacious living room, fitted wardrobes and terraces. Apartments on the ground floor having private garden, middle floors apartments with terrace and penthouses with a large private terrace. This exclusive development has a landscaped communal area which boasts a fabulous contemporary pool, social club and green areas. All apartments come with underground parking and storage room. Located in a private gated resort, with a main access entrance and 24 hours security. The resort is designed around an impressive 126.000 m2 green area. It comprises walking and cycling paths, sport facilities, paddle and tennis courts, a mini-golf course, gardens, dog parks, leisure areas, clubhouse.... Also in the central area is the jewel of the resort, a crystal-clear artificial lake of almost 17.000m2 of water surface, surrounded by white sandy beaches and palm trees, bringing a piece of the Caribbean to the Murcia Region. There are 2 islands in the lake, one

of them has its own bar, there are also "beach Chiringuitos" spread around the lake. The resort is strategically located less than 4 km from the beach and the town of Los Alcázares, where you can practice various water sports, surrounded by several golf courses and the city of Cartagena less than 15 minutes by car and 22 km from Murcia airport, therefore having a wide cultural, gastronomic and sports offer within reach.