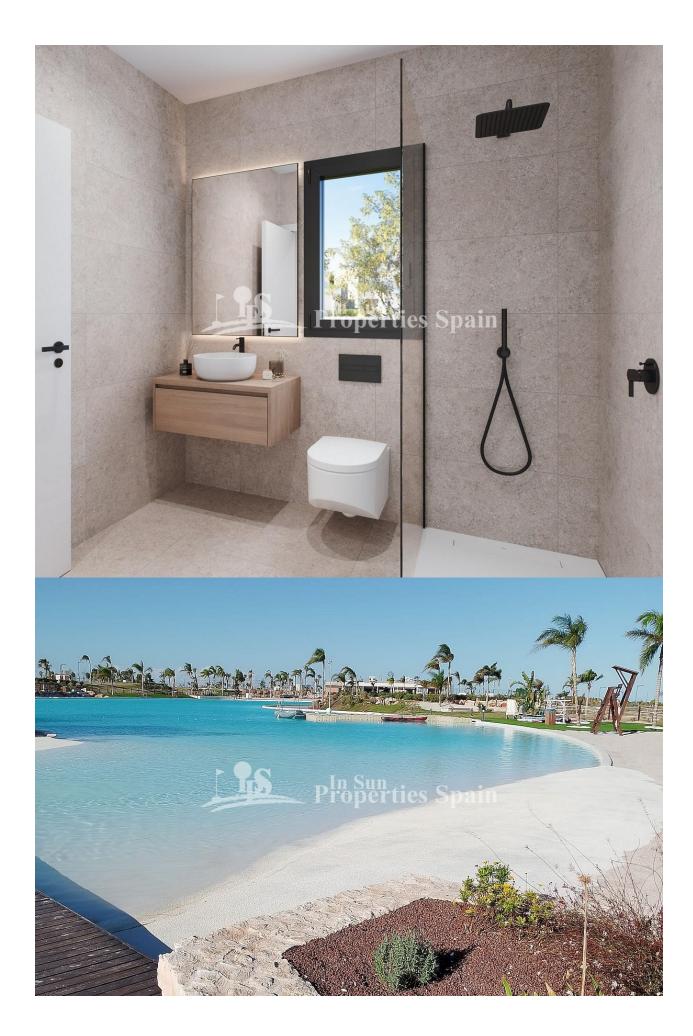

):

( m2 ):

.

:

NEW BUILD RESIDENTIAL IN PRIVATE GATED RESORT IN PROVINCE OF MURCIA New Build residential complex consist of 42 luxury apartments and penthouses with 2 and 3 bedrooms, 2 bathrooms, open plan kitchen with spacious living room, fitted wardrobes and terraces. Apartments on the ground floor having private garden, middle floors apartments with terrace and penthouses with a large private terrace. This exclusive development has a landscaped communal area which boasts a fabulous contemporary pool, social club and green areas. All apartments come with underground parking and storage room. Located in a private gated resort, with a main access entrance and 24 hours security. The resort is designed around an impressive 126.000 m2 green area. It comprises walking and cycling paths, sport facilities, paddle and tennis courts, a mini-golf course, gardens, dog parks, leisure areas, clubhouse.... Also in the central area is the jewel of the resort, a crystal-clear artificial lake of almost 17.000m2 of water surface, surrounded by white sandy beaches and palm trees, bringing a piece of the Caribbean to the Murcia Region. There are 2 islands in the lake, one

of them has its own bar, there are also "beach Chiringuitos" spread around the lake. The resort is strategically located less than 4 km from the beach and the town of Los Alcázares, where you can practice various water sports, surrounded by several golf courses and the city of Cartagena less than 15 minutes by car and 22 km from Murcia airport, therefore having a wide cultural, gastronomic and sports offer within reach.