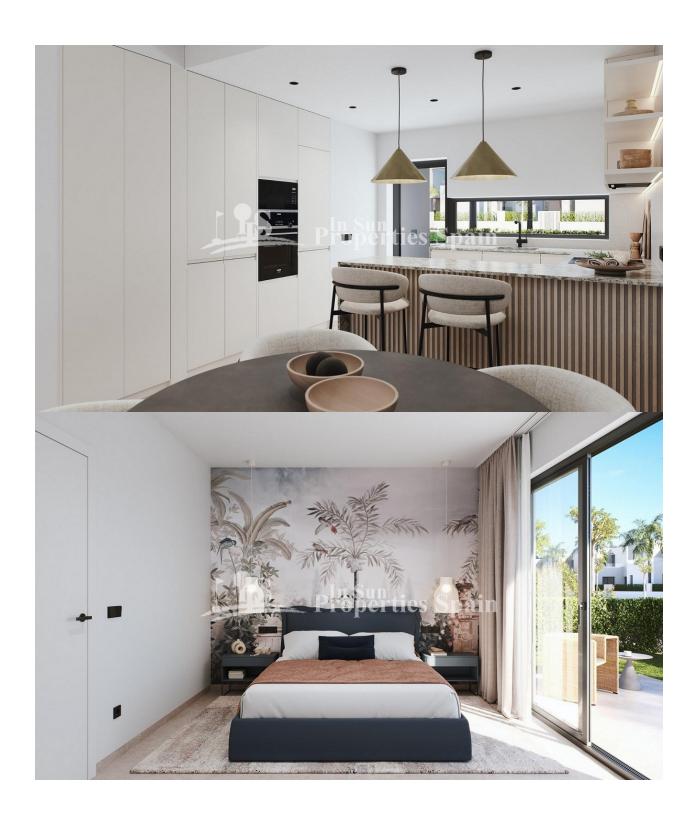

):

( m2 ):

.

:

NEW BUILD RESIDENTIAL IN PRIVATE GATED RESORT IN PROVINCE OF MURCIA New Build residential complex consist of 42 luxury apartments and penthouses with 2 and 3 bedrooms, 2 bathrooms, open plan kitchen with spacious living room, fitted wardrobes and terraces. Apartments on the ground floor having private garden, middle floors apartments with terrace and penthouses with a large private terrace. This exclusive development has a landscaped communal area which boasts a fabulous contemporary pool, social club and green areas. All apartments come with underground parking and storage room. Located in a private gated resort, with a main access entrance and 24 hours security. The resort is designed around an impressive 126.000 m2 green area. It comprises walking and cycling paths, sport facilities, paddle and tennis courts, a mini-golf course, gardens, dog parks, leisure areas, clubhouse.... Also in the central area is the jewel of the resort, a crystal-clear artificial lake of almost 17.000m2 of water surface, surrounded by white sandy beaches and palm trees, bringing a piece of the Caribbean to the Murcia Region. There are 2 islands in the lake, one