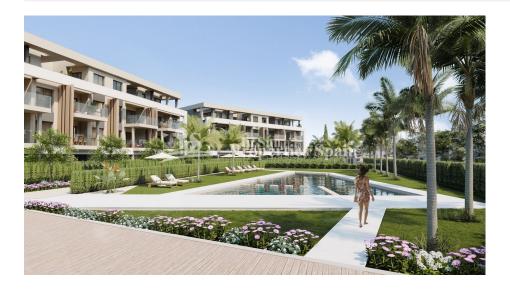

):

( m2 ):

.

:

NEW BUILD RESIDENTIAL IN PRIVATE GATED RESORT IN PROVINCE OF MURCIA New Build residential complex consist of 42 luxury apartments and penthouses with 2 and 3 bedrooms, 2 bathrooms, open plan kitchen with spacious living room, fitted wardrobes and terraces. Apartments on the ground floor having private garden, middle floors apartments with terrace and penthouses with a large private terrace. This exclusive development has a landscaped communal area which boasts a fabulous contemporary pool, social club and green areas. All apartments come with underground parking and storage room. Located in a private gated resort, with a main access entrance and 24 hours security. The resort is designed around an impressive 126.000 m2 green area. It comprises walking and cycling paths, sport facilities, paddle and tennis courts, a mini-golf course, gardens, dog parks, leisure areas, clubhouse.... Also in the central area is the jewel of the resort, a crystal-clear artificial lake of almost 17.000m2 of water surface, surrounded by white sandy beaches and palm trees, bringing a piece of the Caribbean to the Murcia Region. There are 2 islands in the lake, one

of them has its own bar, there are also "beach Chiringuitos" spread around the lake. The resort is strategically located less than 4 km from the beach and the town of Los Alcázares, where you can practice various water sports, surrounded by several golf courses and the city of Cartagena less than 15 minutes by car and 22 km from Murcia airport, therefore having a wide cultural, gastronomic and sports offer within reach.