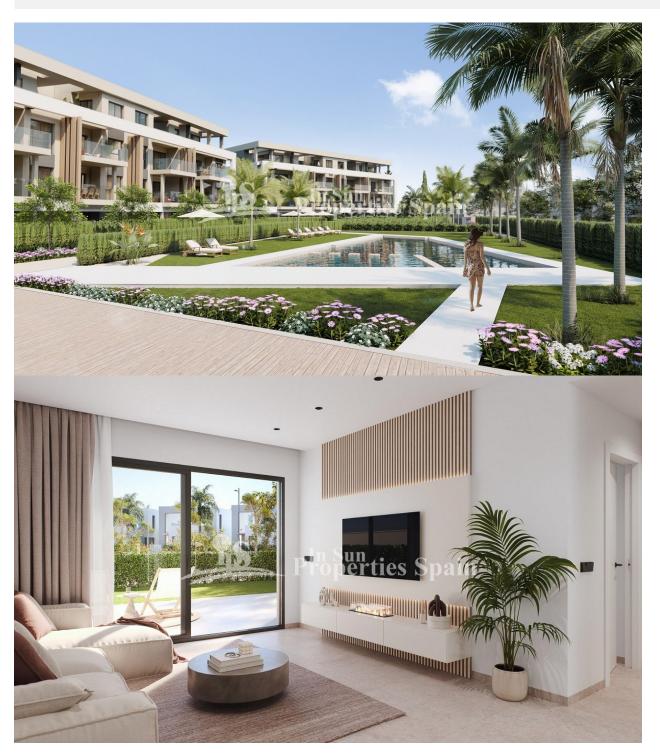

):

( m2 ):

.

:

NEW BUILD RESIDENTIAL IN PRIVATE GATED RESORT IN PROVINCE OF MURCIA New Build residential complex consist of 42 luxury apartments and penthouses with 2 and 3 bedrooms, 2 bathrooms, open plan kitchen with spacious living room, fitted wardrobes and terraces. Apartments on the ground floor having private garden, middle floors apartments with terrace and penthouses with a large private terrace. This exclusive development has a landscaped communal area which boasts a fabulous contemporary pool, social club and green areas. All apartments come with underground parking and storage room. Located in a private gated resort, with a main access entrance and 24 hours security. The resort is designed around an impressive 126.000 m2 green area. It comprises walking and cycling paths, sport facilities, paddle and tennis courts, a mini-golf course, gardens, dog parks, leisure areas, clubhouse.... Also in the central area is the jewel of the resort, a crystal-clear artificial lake of almost 17.000m2 of water surface, surrounded by white sandy beaches and palm trees, bringing a piece of the Caribbean to the Murcia Region. There are 2 islands in the lake, one

of them has its own bar, there are also "beach Chiringuitos" spread around the lake. The resort is strategically located less than 4 km from the beach and the town of Los Alcázares, where you can practice various water sports, surrounded by several golf courses and the city of Cartagena less than 15 minutes by car and 22 km from Murcia airport, therefore having a wide cultural, gastronomic and sports offer within reach.