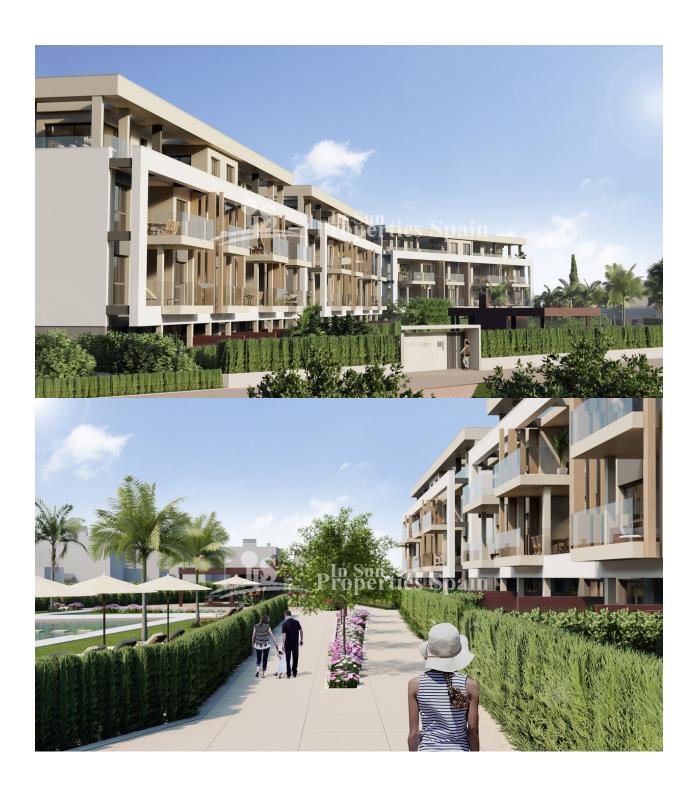

):

( m2 ):

.

:

NEW BUILD RESIDENTIAL IN PRIVATE GATED RESORT IN PROVINCE OF MURCIA New Build residential complex consist of 42 luxury apartments and penthouses with 2 and 3 bedrooms, 2 bathrooms, open plan kitchen with spacious living room, fitted wardrobes and terraces. Apartments on the ground floor having private garden, middle floors apartments with terrace and penthouses with a large private terrace. This exclusive development has a landscaped communal area which boasts a fabulous contemporary pool, social club and green areas. All apartments come with underground parking and storage room. Located in a private gated resort, with a main access entrance and 24 hours security. The resort is designed around an impressive 126.000 m2 green area. It comprises walking and cycling paths, sport facilities, paddle and tennis courts, a mini-golf course, gardens, dog parks, leisure areas, clubhouse.... Also in the central area is the jewel of the resort, a crystal-clear artificial lake of almost 17.000m2 of water surface, surrounded by white sandy beaches and palm trees, bringing a piece of the Caribbean to the Murcia Region. There are 2 islands in the lake, one

of them has its own bar, there are also "beach Chiringuitos" spread around the lake. The resort is strategically located less than 4 km from the beach and the town of Los Alcázares, where you can practice various water sports, surrounded by several golf courses and the city of Cartagena less than 15 minutes by car and 22 km from Murcia airport, therefore having a wide cultural, gastronomic and sports offer within reach.