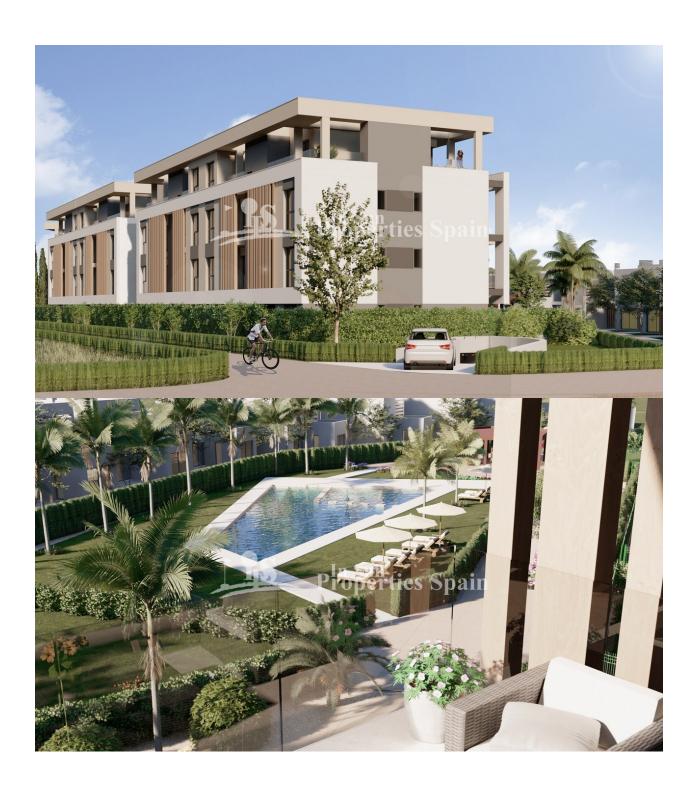

):

( m2 ):

.

:

NEW BUILD RESIDENTIAL IN PRIVATE GATED RESORT IN PROVINCE OF MURCIA New Build residential complex consist of 42 luxury apartments and penthouses with 2 and 3 bedrooms, 2 bathrooms, open plan kitchen with spacious living room, fitted wardrobes and terraces. Apartments on the ground floor having private garden, middle floors apartments with terrace and penthouses with a large private terrace. This exclusive development has a landscaped communal area which boasts a fabulous contemporary pool, social club and green areas. All apartments come with underground parking and storage room. Located in a private gated resort, with a main access entrance and 24 hours security. The resort is designed around an impressive 126.000 m2 green area. It comprises walking and cycling paths, sport facilities, paddle and tennis courts, a mini-golf course, gardens, dog parks, leisure areas, clubhouse.... Also in the central area is the jewel of the resort, a crystal-clear artificial lake of almost 17.000m2 of water surface, surrounded by white sandy beaches and palm trees, bringing a piece of the Caribbean to the Murcia Region. There are 2 islands in the lake, one

of them has its own bar, there are also "beach Chiringuitos" spread around the lake. The resort is strategically located less than 4 km from the beach and the town of Los Alcázares, where you can practice various water sports, surrounded by several golf courses and the city of Cartagena less than 15 minutes by car and 22 km from Murcia airport, therefore having a wide cultural, gastronomic and sports offer within reach.