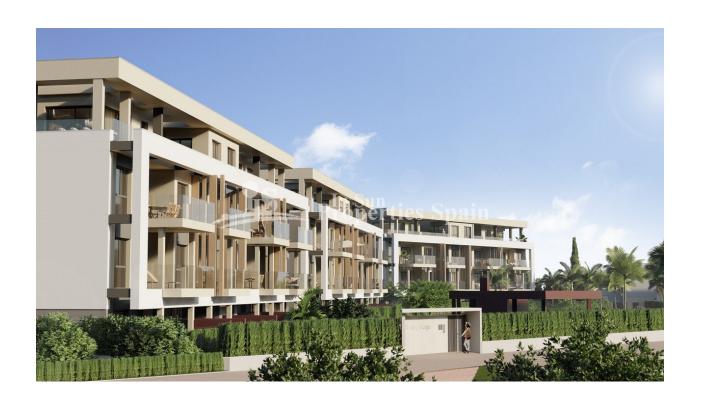

):

( m2 ):

.

:

\_

SPECTACULAR APARTMENT COMPLEX LOCATED IN SANTA ROSALIA LAKE AND LIFE RESORT - wonderful communal facilities and panoramic views of the pool! This wonderful 88m2 apartment consists of 2 bedrooms, 2 bathrooms, open plan kitchen / lounge / dining area, 17m2 private terrace with underground parking and storage room. The kitchen is equipped and includes the following appliances: ceramic hob, oven, microwave, extractor hood, glass finished refrigerator, and integrated dishwasher. They are designed by Zorg Arquitectos deliver cutting-edge design, top-quality materials from market-leading brands ensuring a luxurious experience. The apartments offer panoramic views of the pool, common areas, and, depending on the floor, the countryside and the beautiful Santa Rosalía Lake. The apartments offer panoramic views of the pool, common areas, and, depending on the floor, the countryside and the beautiful Santa Rosalía Lake. Its exclusive central, landscaped common area boasts a fabulous contemporary pool, social club and green areas. A unique concept in luxury living surrounding an impressive crystal blue lake right here in the region of Murcia. Santa