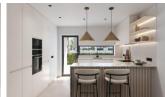

):

( m2 ):

.

:

\_

SPECTACULAR APARTMENT COMPLEX LOCATED IN SANTA ROSALIA LAKE AND LIFE RESORT - wonderful communal facilities and panoramic views of the pool! This wonderful 88m2 apartment consists of 2 bedrooms, 2 bathrooms, open plan kitchen / lounge / dining area, 17m2 private terrace with underground parking and storage room. The kitchen is equipped and includes the following appliances: ceramic hob, oven, microwave, extractor hood, glass finished refrigerator, and integrated dishwasher. They are designed by Zorg Arquitectos deliver cutting-edge design, top-quality materials from market-leading brands ensuring a luxurious experience. The apartments offer panoramic views of the pool, common areas, and, depending on the floor, the countryside and the beautiful Santa Rosalía Lake. The apartments offer panoramic views of the pool, common areas, and, depending on the floor, the countryside and the beautiful Santa Rosalía Lake. Its exclusive central, landscaped common area boasts a fabulous contemporary pool, social club and green areas. A unique concept in luxury living surrounding an impressive crystal blue lake right here in the region of Murcia. Santa