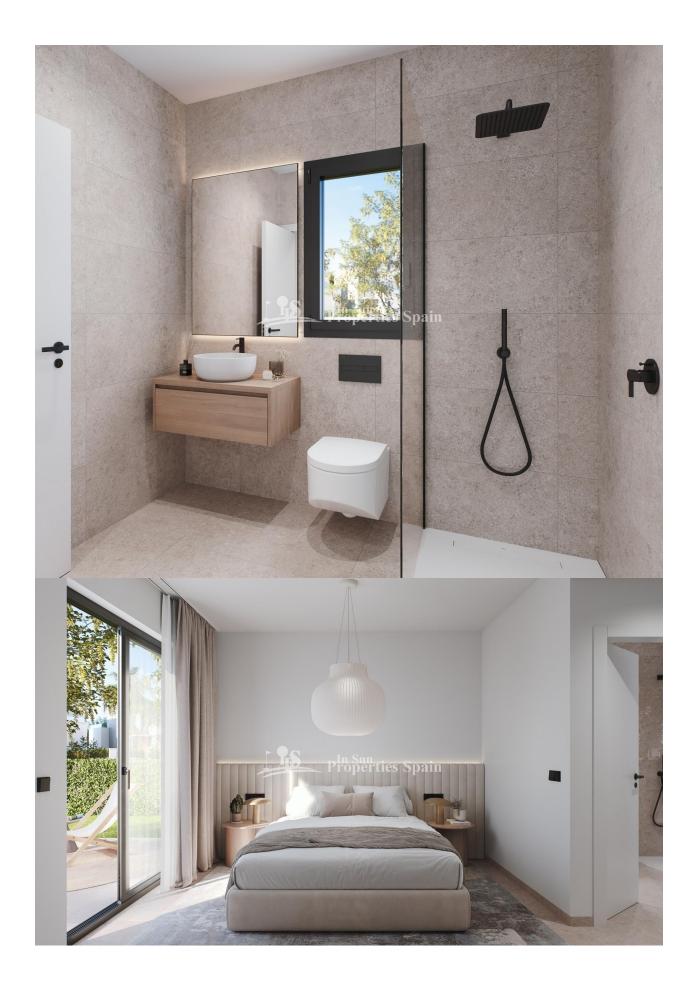

):

( m2 ):

.

:

\_

SPECTACULAR APARTMENT COMPLEX LOCATED IN SANTA ROSALIA LAKE AND LIFE RESORT - wonderful communal facilities and panoramic views of the pool! This wonderful 88m2 apartment consists of 2 bedrooms, 2 bathrooms, open plan kitchen / lounge / dining area, 17m2 private terrace with underground parking and storage room. The kitchen is equipped and includes the following appliances: ceramic hob, oven, microwave, extractor hood, glass finished refrigerator, and integrated dishwasher. They are designed by Zorg Arquitectos deliver cutting-edge design, top-quality materials from market-leading brands ensuring a luxurious experience. The apartments offer panoramic views of the pool, common areas, and, depending on the floor, the countryside and the beautiful Santa Rosalía Lake. The apartments offer panoramic views of the pool, common areas, and, depending on the floor, the countryside and the beautiful Santa Rosalía Lake. Its exclusive central, landscaped common area boasts a fabulous contemporary pool, social club and green areas. A unique concept in luxury living surrounding an impressive crystal blue lake right here in the region of Murcia. Santa