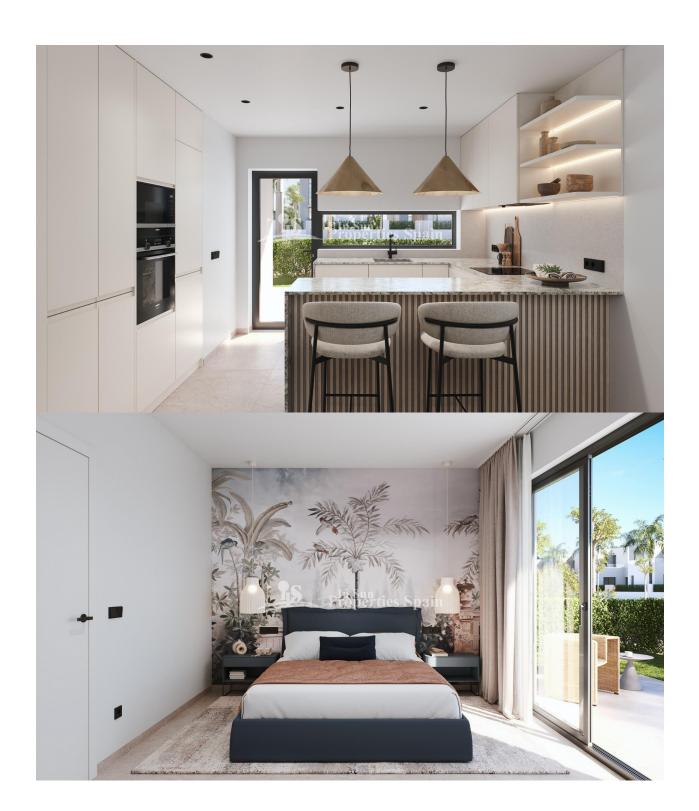

):

( m2 ):

.

:

\_

SPECTACULAR APARTMENT COMPLEX LOCATED IN SANTA ROSALIA LAKE AND LIFE RESORT - wonderful communal facilities and panoramic views of the pool! This wonderful 88m2 apartment consists of 2 bedrooms, 2 bathrooms, open plan kitchen / lounge / dining area, 17m2 private terrace with underground parking and storage room. The kitchen is equipped and includes the following appliances: ceramic hob, oven, microwave, extractor hood, glass finished refrigerator, and integrated dishwasher. They are designed by Zorg Arquitectos deliver cutting-edge design, top-quality materials from market-leading brands ensuring a luxurious experience. The apartments offer panoramic views of the pool, common areas, and, depending on the floor, the countryside and the beautiful Santa Rosalía Lake. The apartments offer panoramic views of the pool, common areas, and, depending on the floor, the countryside and the beautiful Santa Rosalía Lake. Its exclusive central, landscaped common area boasts a fabulous contemporary pool, social club and green areas. A unique concept in luxury living surrounding an impressive crystal blue lake right here in the region of Murcia. Santa