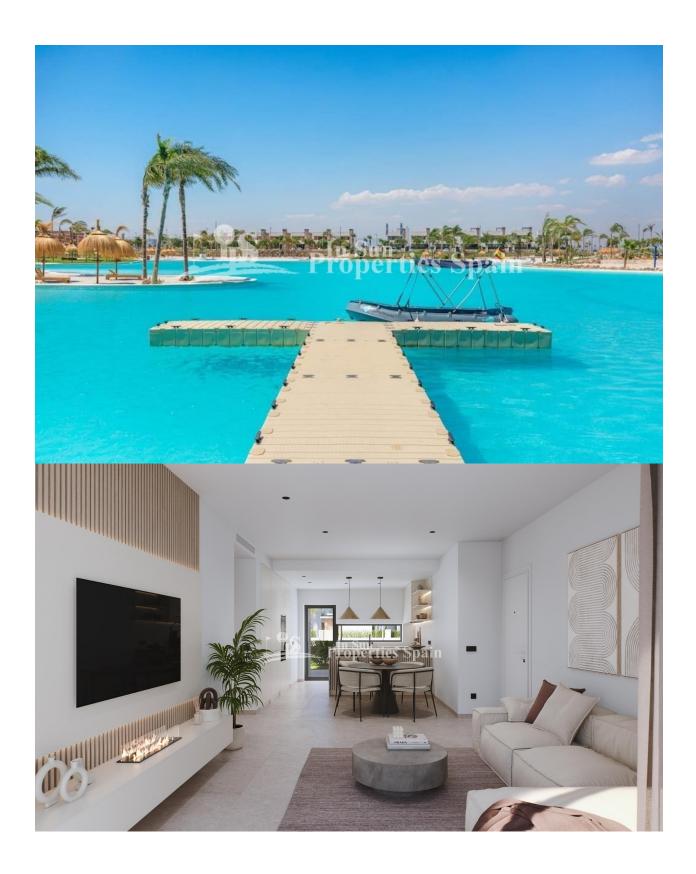

Rosalia Lake and Lifestyle Resort is a unique concept in Spain's wonderful Costa Cálida region located just 10 minutes to the beaches of the Mar Menor. Offering high quality new design properties nestled amongst the fabulous facilities the resort has to offer with the magnificent crystal lake as the centrepiece and jewel in the crown. The 700.000m2 resort consists primarily of green landscaped areas and an impressive turquoise coloured lake surrounded by white sandy beaches with a luxury beach club house on hand. Golfing activities are just one of many to enjoy in this haven of luxury lifestyle living. The resort is surrounded by Golf courses and close to all types of amenities and facilities, sports and leisure activities. Santa Rosalia is a unique place to relax and enjoy your home in Spain and all that it has to offer. The exclusive location guarantees high demand and an attractive investment potential. Only 30km from Murcia (Corvera Airport).