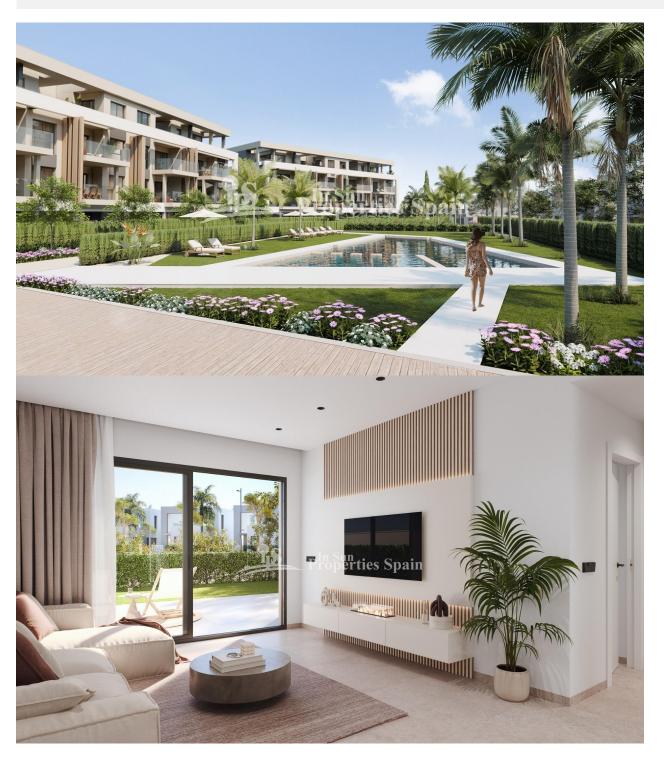

):

( m2 ):

.

:

\_

SPECTACULAR APARTMENT COMPLEX LOCATED IN SANTA ROSALIA LAKE AND LIFE RESORT - wonderful communal facilities and panoramic views of the pool! This wonderful 88m2 apartment consists of 2 bedrooms, 2 bathrooms, open plan kitchen / lounge / dining area, 17m2 private terrace with underground parking and storage room. The kitchen is equipped and includes the following appliances: ceramic hob, oven, microwave, extractor hood, glass finished refrigerator, and integrated dishwasher. They are designed by Zorg Arquitectos deliver cutting-edge design, top-quality materials from market-leading brands ensuring a luxurious experience. The apartments offer panoramic views of the pool, common areas, and, depending on the floor, the countryside and the beautiful Santa Rosalía Lake. The apartments offer panoramic views of the pool, common areas, and, depending on the floor, the countryside and the beautiful Santa Rosalía Lake. Its exclusive central, landscaped common area boasts a fabulous contemporary pool, social club and green areas. A unique concept in luxury living surrounding an impressive crystal blue lake right here in the region of Murcia. Santa

Rosalia Lake and Lifestyle Resort is a unique concept in Spain's wonderful Costa Cálida region located just 10 minutes to the beaches of the Mar Menor. Offering high quality new design properties nestled amongst the fabulous facilities the resort has to offer with the magnificent crystal lake as the centrepiece and jewel in the crown. The 700.000m2 resort consists primarily of green landscaped areas and an impressive turquoise coloured lake surrounded by white sandy beaches with a luxury beach club house on hand. Golfing activities are just one of many to enjoy in this haven of luxury lifestyle living. The resort is surrounded by Golf courses and close to all types of amenities and facilities, sports and leisure activities. Santa Rosalia is a unique place to relax and enjoy your home in Spain and all that it has to offer. The exclusive location guarantees high demand and an attractive investment potential. Only 30km from Murcia (Corvera Airport).