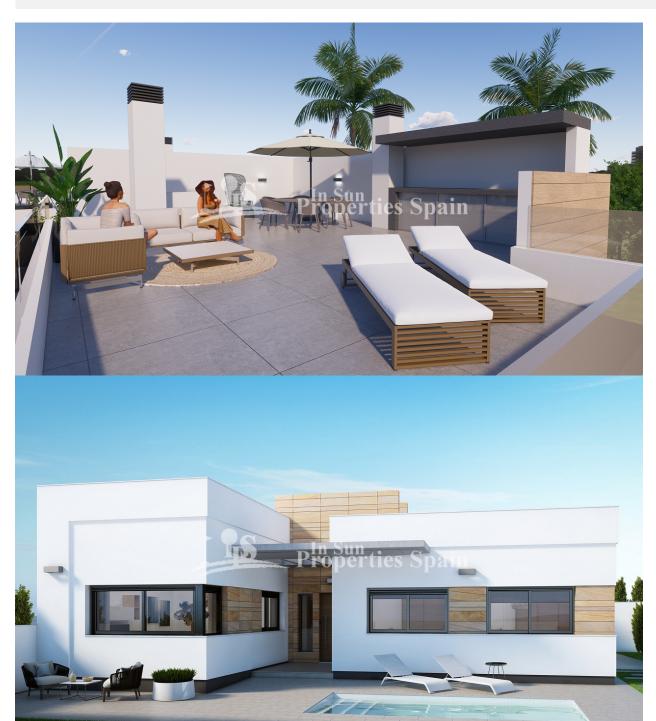

NEW BUILD SEMI-DETACHED VILLAS IN TORRE-PACHECO New Build semi detached villas in Torre Pacheco. Modern detached one level villas with 2, 3 or 4 bedrooms and 2 bathrooms., open plan kitchen with the living/dining area. Each property has its own private pool, solarium with summer kitchen. The interiors, elegant and functional, boast highquality flooring, bathrooms, and kitchens tiled with first-class ceramic tiles, and appliances from recognised brands. The bedrooms include integrated wardrobes. Each villa has pre-installation for air conditioning and fibre optic installation. Located next to Club de Golf, Torre Pacheco, where you will find all amenities including bars, restaurants, supermarkets and banks and a 15min drive to the lovely beaches of the Mar Menor. Torre Pacheco is surrounded by award winning golf courses and the whole region is regarded as one of the healthiest places to be in Spain. This ideal location gives you so much more for your money. Within walking distance to local amenities and many bars and restaurants. Motorway network nearby to enable you to travel to other areas quickly and easily. Murcia international airport is 20 minutes away.