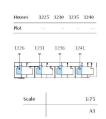

## First floor -1226 - 1231 - 1236 - 1241

🖽 2 🛄 2

| Built | 70.10 |
|-------|-------|
|-------|-------|

| 1 | Kitchen - Living | 26,50 |
|---|------------------|-------|
| 2 | Bedroom 1        | 10,50 |
| 3 | Bedroom 2        | 12,70 |
| 4 | Bathroom 1       | 3,90  |
| 5 | Bathroom 2       | 4,60  |
| 6 | Hall             | 3,50  |

Solarium floor 1226 - 1231 - 1236 - 1241

🛱 2 🛱 2

| Built    | 70,10 |
|----------|-------|
| Terraces | 13.10 |

1 Solarium area 00

"OUR EXPERIENCE IS YOUR GUARANTEE"