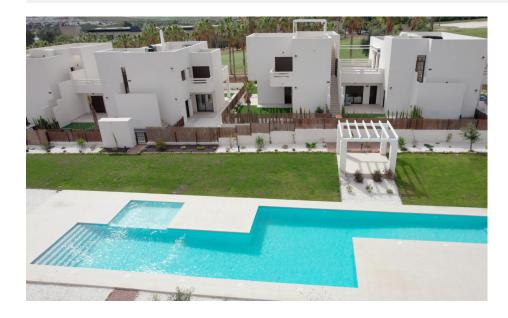

NEW BUILD RESIDENTIAL IN LA FINCA GOLF New Build residential complex of bungalow apartments and townhouses in La Finca golf. Modern bungalows has 2 bedrooms, 2 bathrooms, open plan kitchen integrated with the living area connecting the bedrooms, bathrooms and terrace. Ground floor bungalows has terraces and gardens, top floor bungalows has terraces and solariums on the upper floor. Its south orientation provides natural lighting at any time of the year and natural heating from dawn to sunset, which reduces energy consumption. The opened concept properties with windows and sliding doors that allows cross ventilation and lets the light in. The properties are situated so, that the light can enter everywhere, but at the same time it offers some fresh and cozy corners. New development takes place on an incredible plot where homes have been implemented with a careful design and large spaces to achieve maximum comfort. Its design focuses on the comfort and well-being of its residents and combines contemporary style and Mediterranean character, inheriting traditional morphology with the use of stones on the façade and canopies. Kitchens will be delivered fully furnished with a current design of high-capacity high and low furniture. The base units are in white matte lacquered laminate and the upper units in melamine wood with texture on the columns. Semi-hidden handle

profile with gola\* system. Countertop in work area and peninsula Quarz Compac Blanco Luna or similar. Armoured main door with white lacquered finish on the interior leaf and brown texture on the exterior. Optical peephole and security lock. White lacquered interior doors, with a three-strip front and rectangular stainless steel handlers. Built-in wardrobes with white sliding doors. Windows and sliding doors in brown aluminium carpentry with a textured finish. Tilt-and-turn windows in bathrooms, with frosted effect glass and manual blinds. Electric and motorized blinds, finished in brown textured aluminium. All blinds are connected to the home automation system and are synchronized to close and open, and can be operated from the App. Special double glazing with solar control and low emissivity, to make the most of natural light and save on energy costs. Optimal aesthetic appearance, exceptional colour and minimal reflection. Energy certification class A Properties offers a high level of energy certification. This is possible thanks to the thermal insulation of roofs and walls, the aluminium joinery with double glazing, and the installation of 5 solar panels by block The homes are equipped with electrical and telecommunications outlets required by the Low Voltage Electrotechnical Regulations. Intercom for communication between the home and the main entrance. We include an advanced home automation system to control the motorized blinds and three light points. Legrand Valena Next series mechanisms that can be connected to the home automation system. Air-conditioning pre-installation: central or split depending of the model. Fully fitted alarm system with one sensor by room, touch panel and siren. New development is located at La Finca Golf. It is placed next to the first line of golf facing the 11th fairway at La Finca Golf course, one of the most emblematic complexes in the southeast of Spain and a common refuge for golf lovers. Located just 4 minutes from Algorfa, in Costa Blanca South, this complex with indoor parking, community pool and garden areas is the perfect place for those who want to enjoy the Mediterranean lifestyle: proximity to the beach, golf and mountains, surrounded by tranquillity, but with access to all types of services and leisure areas. Few minutes away from the most beautiful beaches of the southern Costa Blanca and places of exceptional beauty such as the Laguna Rosa de Torrevieja or the Dunes of Guardamar del Segura. Its proximity and easy access to the AP-7 highway and main national roads connect complex with numerous towns on the Costa Blanca such as Orihuela, Cartagena, Elche, Murcia and Alicante. The airports of Alicante and Murcia are less than 30 minutes driving with connections to the main European capitals.