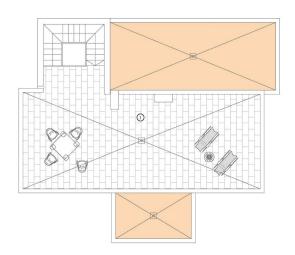

Solarium floor 1226 - 1231 - 1236 - 1241

🛱 2 🛱 2

| Built    | 70,10 |
|----------|-------|
| Terraces | 13.10 |

1 Solarium area 00

"OUR EXPERIENCE IS YOUR GUARANTEE"