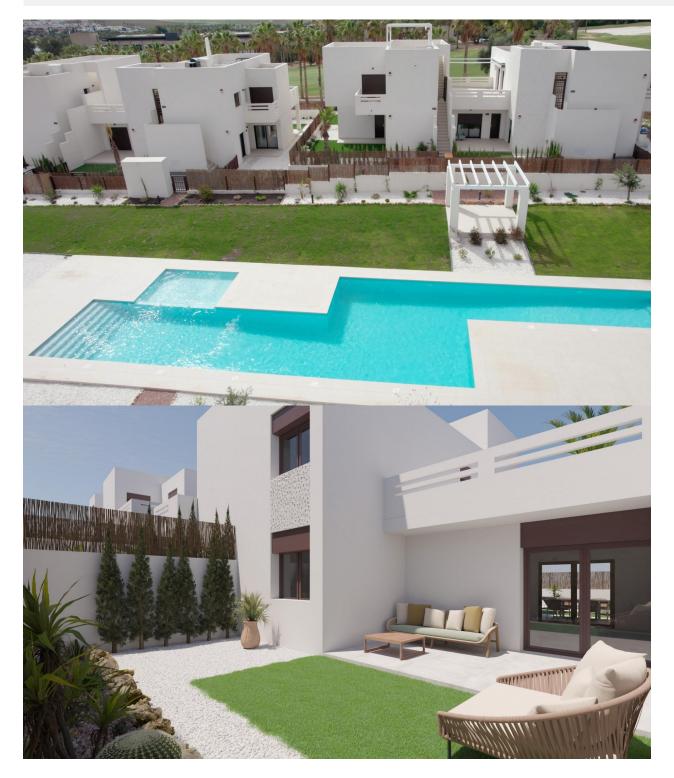

NEW BUILD RESIDENTIAL IN LA FINCA GOLF New Build residential complex of bungalow apartments and townhouses in La Finca golf. Modern bungalows has 2 bedrooms, 2 bathrooms, open plan kitchen integrated with the living area connecting the bedrooms, bathrooms and terrace. Ground floor bungalows has terraces and gardens, top floor bungalows has terraces and solariums on the upper floor. Its south orientation provides natural lighting at any time of the year and natural heating from dawn to sunset, which reduces energy consumption. The opened concept properties with windows and sliding doors that allows cross ventilation and lets the light in. The properties are situated so, that the light can enter everywhere, but at the same time it offers some fresh and cozy corners. New development takes place on an incredible plot where homes have been implemented with a careful design and large spaces to achieve maximum comfort. Its design focuses on the comfort and well-being of its residents and combines contemporary style and Mediterranean character, inheriting traditional morphology with the use of stones on the façade and canopies. Kitchens will be delivered fully furnished with a current design of high-capacity high and low furniture. The base units are in white matte lacquered laminate and the upper units in melamine wood with texture on the columns. Semi-hidden handle

profile with gola\* system. Countertop in work area and peninsula Quarz Compac Blanco Luna or similar. Armoured main door with white lacquered finish on the interior leaf and brown texture on the exterior. Optical peephole and security lock. White lacquered interior doors, with a three-strip front and rectangular stainless steel handlers. Built-in wardrobes with white sliding doors. Windows and sliding doors in brown aluminium carpentry with a textured finish. Tilt-and-turn windows in bathrooms, with frosted effect glass and manual blinds. Electric and motorized blinds, finished in brown textured aluminium. All blinds are connected to the home automation system and are synchronized to close and open, and can be operated from the App. Special double glazing with solar control and low emissivity, to make the most of natural light and save on energy costs. Optimal aesthetic appearance, exceptional colour and minimal reflection. Energy certification class A Properties offers a high level of energy certification. This is possible thanks to the thermal insulation of roofs and walls, the aluminium joinery with double glazing, and the installation of 5 solar panels by block The homes are equipped with electrical and telecommunications outlets required by the Low Voltage Electrotechnical Regulations. Intercom for communication between the home and the main entrance. We include an advanced home automation system to control the motorized blinds and three light points. Legrand Valena Next series mechanisms that can be connected to the home automation system. Air-conditioning pre-installation: central or split depending of the model. Fully fitted alarm system with one sensor by room, touch panel and siren. New development is located at La Finca Golf. It is placed next to the first line of golf facing the 11th fairway at La Finca Golf course, one of the most emblematic complexes in the southeast of Spain and a common refuge for golf lovers. Located just 4 minutes from Algorfa, in Costa Blanca South, this complex with indoor parking, community pool and garden areas is the perfect place for those who want to enjoy the Mediterranean lifestyle: proximity to the beach, golf and mountains, surrounded by tranquillity, but with access to all types of services and leisure areas. Few minutes away from the most beautiful beaches of the southern Costa Blanca and places of exceptional beauty such as the Laguna Rosa de Torrevieja or the Dunes of Guardamar del Segura. Its proximity and easy access to the AP-7 highway and main national roads connect complex with numerous towns on the Costa Blanca such as Orihuela, Cartagena, Elche, Murcia and Alicante. The airports of Alicante and Murcia are less than 30 minutes driving with connections to the main European capitals.