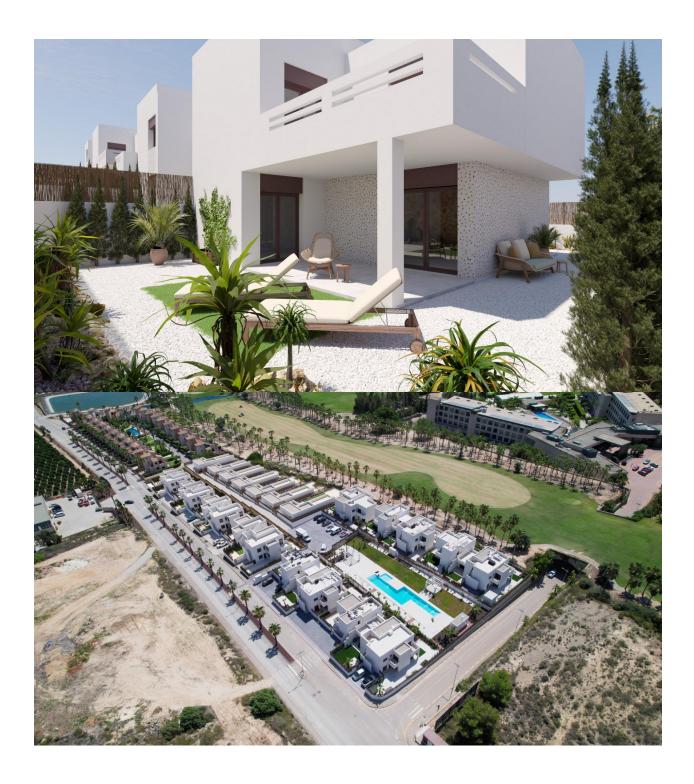

NEW BUILD RESIDENTIAL IN LA FINCA GOLF New Build residential complex of bungalow apartments and townhouses in La Finca golf. Modern bungalows has 2 bedrooms, 2 bathrooms, open plan kitchen integrated with the living area connecting the bedrooms, bathrooms and terrace. Ground floor bungalows has terraces and gardens, top floor bungalows has terraces and solariums on the upper floor. Its south orientation provides natural lighting at any time of the year and natural heating from dawn to sunset, which reduces energy consumption. The opened concept properties with windows and sliding doors that allows cross ventilation and lets the light in. The properties are situated so, that the light can enter everywhere, but at the same time it offers some fresh and cozy corners. New development takes place on an incredible plot where homes have been implemented with a careful design and large spaces to achieve maximum comfort. Its design focuses on the comfort and well-being of its residents and combines contemporary style and Mediterranean character, inheriting traditional morphology with the use of stones on the façade and canopies. Kitchens will be delivered fully furnished with a current design of high-capacity high and low furniture. The base units are in white matte lacquered laminate and the upper units in melamine wood with texture on the columns. Semi-hidden handle

profile with gola\* system. Countertop in work area and peninsula Quarz Compac Blanco Luna or similar. Armoured main door with white lacquered finish on the interior leaf and brown texture on the exterior. Optical peephole and security lock. White lacquered interior doors, with a three-strip front and rectangular stainless steel handlers. Built-in wardrobes with white sliding doors. Windows and sliding doors in brown aluminium carpentry with a textured finish. Tilt-and-turn windows in bathrooms, with frosted effect glass and manual blinds. Electric and motorized blinds, finished in brown textured aluminium. All blinds are connected to the home automation system and are synchronized to close and open, and can be operated from the App. Special double glazing with solar control and low emissivity, to make the most of natural light and save on energy costs. Optimal aesthetic appearance, exceptional colour and minimal reflection. Energy certification class A Properties offers a high level of energy certification. This is possible thanks to the thermal insulation of roofs and walls, the aluminium joinery with double glazing, and the installation of 5 solar panels by block The homes are equipped with electrical and telecommunications outlets required by the Low Voltage Electrotechnical Regulations. Intercom for communication between the home and the main entrance. We include an advanced home automation system to control the motorized blinds and three light points. Legrand Valena Next series mechanisms that can be connected to the home automation system. Air-conditioning pre-installation: central or split depending of the model. Fully fitted alarm system with one sensor by room, touch panel and siren. New development is located at La Finca Golf. It is placed next to the first line of golf facing the 11th fairway at La Finca Golf course, one of the most emblematic complexes in the southeast of Spain and a common refuge for golf lovers. Located just 4 minutes from Algorfa, in Costa Blanca South, this complex with indoor parking, community pool and garden areas is the perfect place for those who want to enjoy the Mediterranean lifestyle: proximity to the beach, golf and mountains, surrounded by tranquillity, but with access to all types of services and leisure areas. Few minutes away from the most beautiful beaches of the southern Costa Blanca and places of exceptional beauty such as the Laguna Rosa de Torrevieja or the Dunes of Guardamar del Segura. Its proximity and easy access to the AP-7 highway and main national roads connect complex with numerous towns on the Costa Blanca such as Orihuela, Cartagena, Elche, Murcia and Alicante. The airports of Alicante and Murcia are less than 30 minutes driving with connections to the main European capitals.