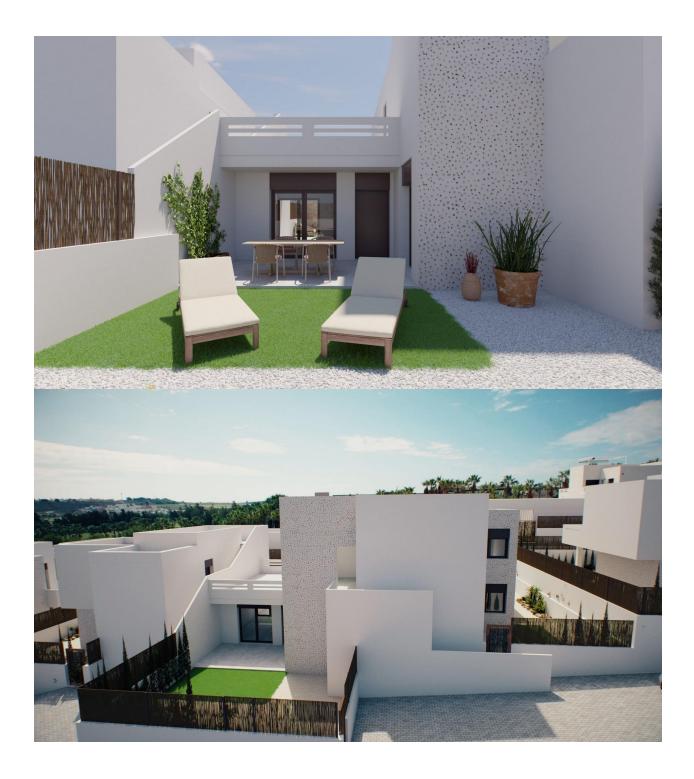

NEW BUILD RESIDENTIAL IN LA FINCA GOLF New Build residential complex of bungalow apartments and townhouses in La Finca golf. Modern bungalows has 2 bedrooms, 2 bathrooms, open plan kitchen integrated with the living area connecting the bedrooms, bathrooms and terrace. Ground floor bungalows has terraces and gardens, top floor bungalows has terraces and solariums on the upper floor. Its south orientation provides natural lighting at any time of the year and natural heating from dawn to sunset, which reduces energy consumption. The opened concept properties with windows and sliding doors that allows cross ventilation and lets the light in. The properties are situated so, that the light can enter everywhere, but at the same time it offers some fresh and cozy corners. New development takes place on an incredible plot where homes have been implemented with a careful design and large spaces to achieve maximum comfort. Its design focuses on the comfort and well-being of its residents and combines contemporary style and Mediterranean character, inheriting traditional morphology with the use of stones on the façade and canopies. Kitchens will be delivered fully furnished with a current design of high-capacity high and low furniture. The base units are in white matte lacquered laminate and the upper units in melamine wood with texture on the columns. Semi-hidden handle

profile with gola\* system. Countertop in work area and peninsula Quarz Compac Blanco Luna or similar. Armoured main door with white lacquered finish on the interior leaf and brown texture on the exterior. Optical peephole and security lock. White lacquered interior doors, with a three-strip front and rectangular stainless steel handlers. Built-in wardrobes with white sliding doors. Windows and sliding doors in brown aluminium carpentry with a textured finish. Tilt-and-turn windows in bathrooms, with frosted effect glass and manual blinds. Electric and motorized blinds, finished in brown textured aluminium. All blinds are connected to the home automation system and are synchronized to close and open, and can be operated from the App. Special double glazing with solar control and low emissivity, to make the most of natural light and save on energy costs. Optimal aesthetic appearance, exceptional colour and minimal reflection. Energy certification class A Properties offers a high level of energy certification. This is possible thanks to the thermal insulation of roofs and walls, the aluminium joinery with double glazing, and the installation of 5 solar panels by block The homes are equipped with electrical and telecommunications outlets required by the Low Voltage Electrotechnical Regulations. Intercom for communication between the home and the main entrance. We include an advanced home automation system to control the motorized blinds and three light points. Legrand Valena Next series mechanisms that can be connected to the home automation system. Air-conditioning pre-installation: central or split depending of the model. Fully fitted alarm system with one sensor by room, touch panel and siren. New development is located at La Finca Golf. It is placed next to the first line of golf facing the 11th fairway at La Finca Golf course, one of the most emblematic complexes in the southeast of Spain and a common refuge for golf lovers. Located just 4 minutes from Algorfa, in Costa Blanca South, this complex with indoor parking, community pool and garden areas is the perfect place for those who want to enjoy the Mediterranean lifestyle: proximity to the beach, golf and mountains, surrounded by tranquillity, but with access to all types of services and leisure areas. Few minutes away from the most beautiful beaches of the southern Costa Blanca and places of exceptional beauty such as the Laguna Rosa de Torrevieja or the Dunes of Guardamar del Segura. Its proximity and easy access to the AP-7 highway and main national roads connect complex with numerous towns on the Costa Blanca such as Orihuela, Cartagena, Elche, Murcia and Alicante. The airports of Alicante and Murcia are less than 30 minutes driving with connections to the main European capitals.