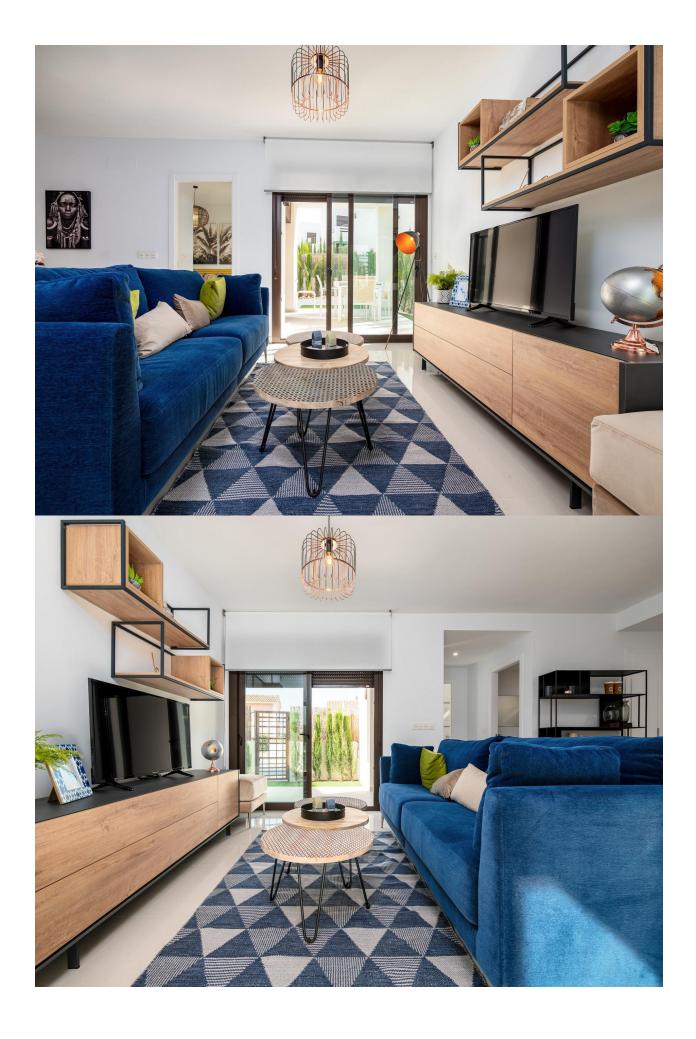

NEW BUILD RESIDENTIAL IN LA FINCA GOLF New Build residential complex of bungalow apartments and townhouses in La Finca golf. Modern bungalows has 2 bedrooms, 2 bathrooms, open plan kitchen integrated with the living area connecting the bedrooms, bathrooms and terrace. Ground floor bungalows has terraces and gardens, top floor bungalows has terraces and solariums on the upper floor. Its south orientation provides natural lighting at any time of the year and natural heating from dawn to sunset, which reduces energy consumption. The opened concept properties with windows and sliding doors that allows cross ventilation and lets the light in. The properties are situated so, that the light can enter everywhere, but at the same time it offers some fresh and cozy corners. New development takes place on an incredible plot where homes have been implemented with a careful design and large spaces to achieve maximum comfort. Its design focuses on the comfort and well-being of its residents and combines contemporary style and Mediterranean character, inheriting traditional morphology with the use of stones on the façade and canopies. Kitchens will be delivered fully furnished with a current design of high-capacity high and low furniture. The base units are in white matte lacquered laminate and the upper units in melamine wood with texture on the columns. Semi-hidden handle