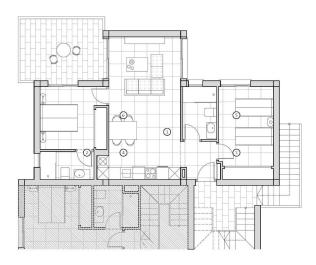

## First floor -1226 - 1231 - 1236 - 1241

🖽 2 🛄 2

| Built | 70.10 |
|-------|-------|
|-------|-------|

| 1 | Kitchen - Living | 26,50 |
|---|------------------|-------|
| 2 | Bedroom 1        | 10,50 |
| 3 | Bedroom 2        | 12,70 |
| 4 | Bathroom 1       | 3,90  |
| 5 | Bathroom 2       | 4,60  |
| 6 | Hall             | 3,50  |