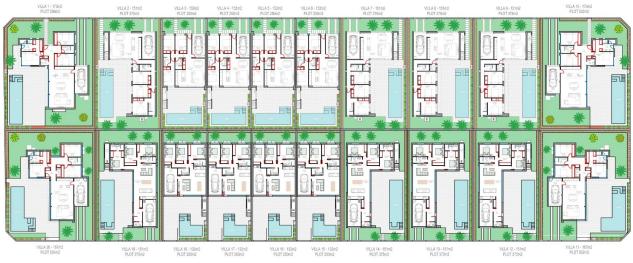

## VILLA 132m2 PLOT 250m2

\*Este plano es Indicativo y puede variar respecto a lo ejecutado.
\*This plan is indicative and may change with respect to the execution.

NEW BUILD TOWNHOUSES IN LOS ALCAZARES New Build residential of villas and townhouses in Serena Golf, Los Alcazares. Modern townhouses has 3 bedrooms, 2 bathrooms, open plan kitchen with living area, terrace, solarium, private garden with the pool and parking space. Fully fitted kitchen in white gloss or wood colour. Technological technological quartz. Stainless steel sink. Induction hob with integrated extractor fan, oven, microwave, washing machine, integrated refrigerator, integrated dishwasher. Air conditioning: Complete installation with FUJITSU ducts. Swimming pool: Dimensions according to the property, with steps, blue ceramic tiles and white LED lighting. Preinstallation for heat pump. La Serena Golf is located in the municipality of Los Alcázares, occupying an area of 60 hectares on the edge of the Mar Menor, a perfect natural environment to enjoy the best climate in Europe. Los Alcázares located in the Region of Murcia near the beaches of Mar Menor, where you can practice various water sports, surrounded by several golf courses. Here you can practice various water sports, surrounded by several golf courses and the city of Cartagena less than 15 minutes by car and 22 km from Murcia airport, therefore having a wide cultural, gastronomic and sports offer within reach.