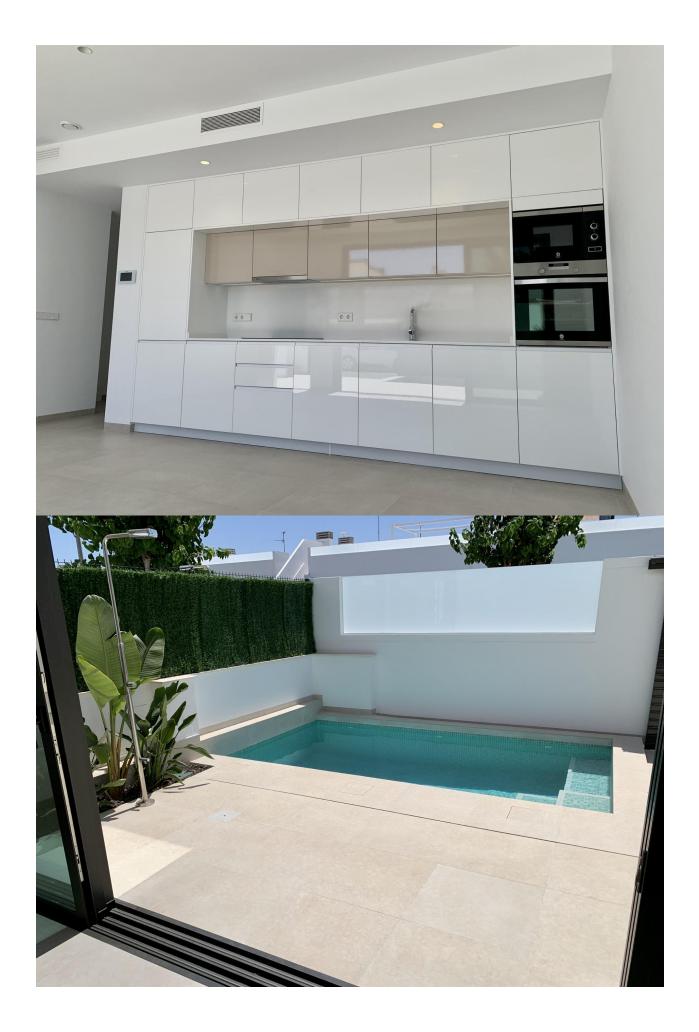

NEW BUILD TOWNHOUSES IN LOS ALCAZARES New Build residential of villas and townhouses in Serena Golf, Los Alcazares. Modern townhouses has 3 bedrooms, 2 bathrooms, open plan kitchen with living area, terrace, solarium, private garden with the pool and parking space. Fully fitted kitchen in white gloss or wood colour. Technological technological quartz. Stainless steel sink. Induction hob with integrated extractor fan, oven, microwave, washing machine, integrated refrigerator, integrated dishwasher. Air conditioning: Complete installation with FUJITSU ducts. Swimming pool: Dimensions according to the property, with steps, blue ceramic tiles and white LED lighting. Preinstallation for heat pump. La Serena Golf is located in the municipality of Los Alcázares, occupying an area of 60 hectares on the edge of the Mar Menor, a perfect natural environment to enjoy the best climate in Europe. Los Alcázares located in the Region of Murcia near the beaches of Mar Menor, where you can practice various water sports, surrounded by several golf courses. Here you can practice various water sports, surrounded by several golf courses and the city of Cartagena less than 15 minutes by car and 22 km from Murcia airport, therefore having a wide cultural, gastronomic and sports offer within reach.