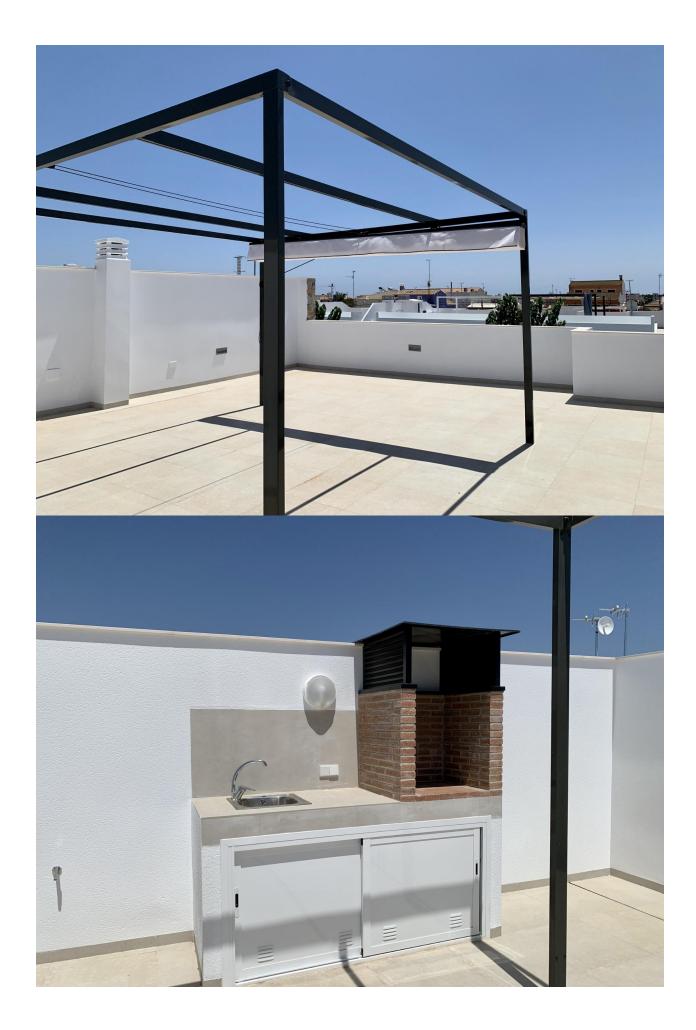

NEW BUILD TOWNHOUSES IN LOS ALCAZARES New Build residential of villas and townhouses in Serena Golf, Los Alcazares. Modern townhouses has 3 bedrooms, 2 bathrooms, open plan kitchen with living area, terrace, solarium, private garden with the pool and parking space. Fully fitted kitchen in white gloss or wood colour. Technological technological quartz. Stainless steel sink. Induction hob with integrated extractor fan, oven, microwave, washing machine, integrated refrigerator, integrated dishwasher. Air conditioning: Complete installation with FUJITSU ducts. Swimming pool: Dimensions according to the property, with steps, blue ceramic tiles and white LED lighting. Preinstallation for heat pump. La Serena Golf is located in the municipality of Los Alcázares, occupying an area of 60 hectares on the edge of the Mar Menor, a perfect natural environment to enjoy the best climate in Europe. Los Alcázares located in the Region of Murcia near the beaches of Mar Menor, where you can practice various water sports, surrounded by several golf courses. Here you can practice various water sports, surrounded by several golf courses and the city of Cartagena less than 15 minutes by car and 22 km from Murcia airport, therefore having a wide cultural, gastronomic and sports offer within reach.