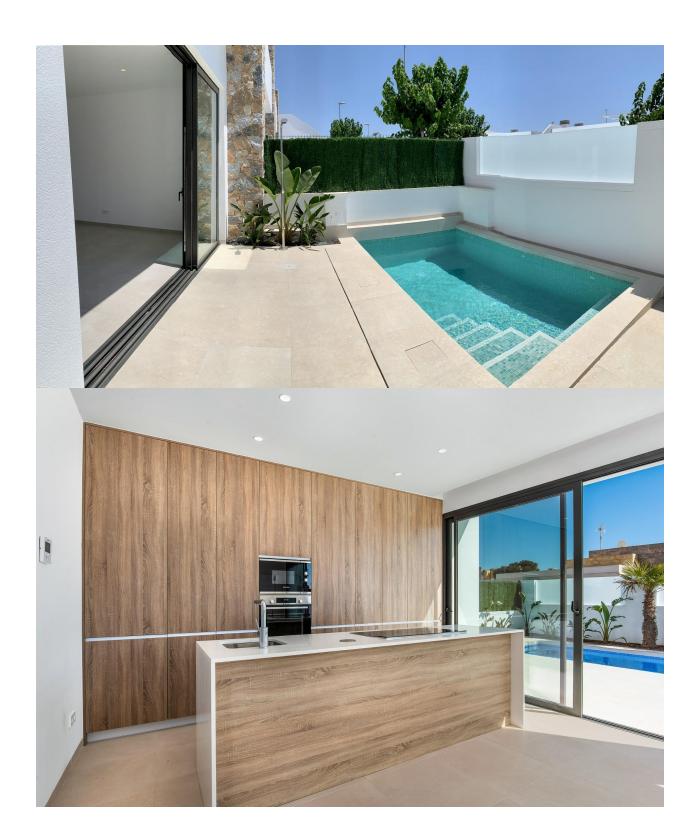

NEW BUILD TOWNHOUSES IN LOS ALCAZARES New Build residential of villas and townhouses in Serena Golf, Los Alcazares. Modern townhouses has 3 bedrooms, 2 bathrooms, open plan kitchen with living area, terrace, solarium, private garden with the pool and parking space. Fully fitted kitchen in white gloss or wood colour. Technological technological quartz. Stainless steel sink. Induction hob with integrated extractor fan, oven, microwave, washing machine, integrated refrigerator, integrated dishwasher. Air conditioning: Complete installation with FUJITSU ducts. Swimming pool: Dimensions according to the property, with steps, blue ceramic tiles and white LED lighting. Preinstallation for heat pump. La Serena Golf is located in the municipality of Los Alcázares, occupying an area of 60 hectares on the edge of the Mar Menor, a perfect natural environment to enjoy the best climate in Europe. Los Alcázares located in the Region of Murcia near the beaches of Mar Menor, where you can practice various water sports, surrounded by several golf courses. Here you can practice various water sports, surrounded by several golf courses and the city of Cartagena less than 15 minutes by car and 22 km from Murcia airport, therefore having a wide cultural, gastronomic and sports offer within reach.