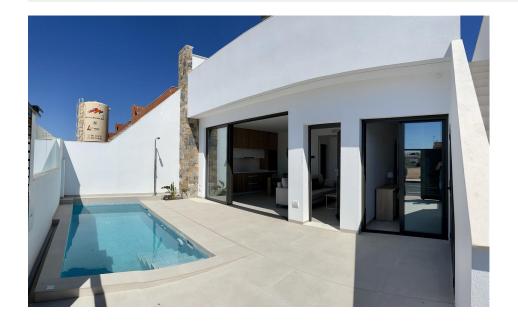

NEW BUILD TOWNHOUSES IN LOS ALCAZARES New Build residential of villas and townhouses in Serena Golf, Los Alcazares. Modern townhouses has 3 bedrooms, 2 bathrooms, open plan kitchen with living area, terrace, solarium, private garden with the pool and parking space. Fully fitted kitchen in white gloss or wood colour. Technological technological quartz. Stainless steel sink. Induction hob with integrated extractor fan, oven, microwave, washing machine, integrated refrigerator, integrated dishwasher. Air conditioning: Complete installation with FUJITSU ducts. Swimming pool: Dimensions according to the property, with steps, blue ceramic tiles and white LED lighting. Preinstallation for heat pump. La Serena Golf is located in the municipality of Los Alcázares, occupying an area of 60 hectares on the edge of the Mar Menor, a perfect natural environment to enjoy the best climate in Europe. Los Alcázares located in the Region of Murcia near the beaches of Mar Menor, where you can practice various water sports, surrounded by several golf courses. Here you can practice various water sports, surrounded by several golf courses and the city of Cartagena less than 15 minutes by car and 22 km from Murcia airport, therefore having a wide cultural, gastronomic and sports offer within reach.