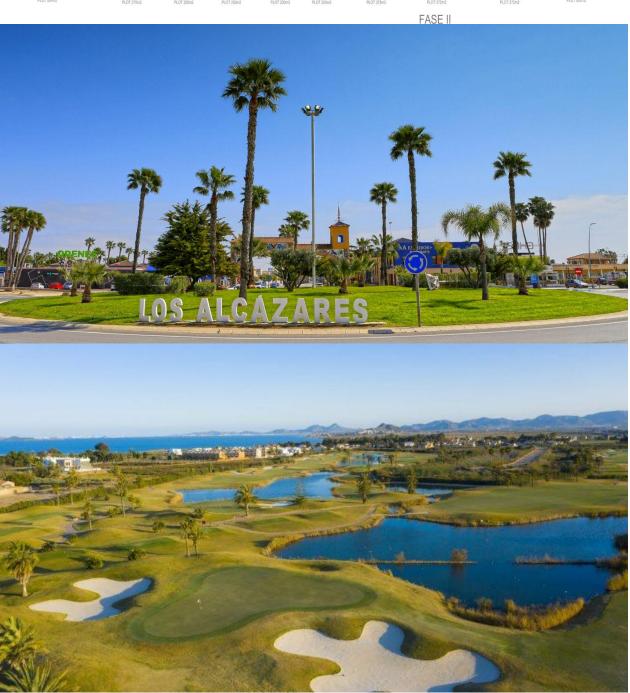

NEW BUILD TOWNHOUSES IN LOS ALCAZARES New Build residential of villas and townhouses in Serena Golf, Los Alcazares. Modern townhouses has 3 bedrooms, 2 bathrooms, open plan kitchen with living area, terrace, solarium, private garden with the pool and parking space. Fully fitted kitchen in white gloss or wood colour. Technological technological quartz. Stainless steel sink. Induction hob with integrated extractor fan, oven, microwave, washing machine, integrated refrigerator, integrated dishwasher. Air conditioning: Complete installation with FUJITSU ducts. Swimming pool: Dimensions according to the property, with steps, blue ceramic tiles and white LED lighting. Preinstallation for heat pump. La Serena Golf is located in the municipality of Los Alcázares, occupying an area of 60 hectares on the edge of the Mar Menor, a perfect natural environment to enjoy the best climate in Europe. Los Alcázares located in the Region of Murcia near the beaches of Mar Menor, where you can practice various water sports, surrounded by several golf courses. Here you can practice various water sports, surrounded by several golf courses and the city of Cartagena less than 15 minutes by car and 22 km from Murcia airport, therefore having a wide cultural, gastronomic and sports offer within reach.