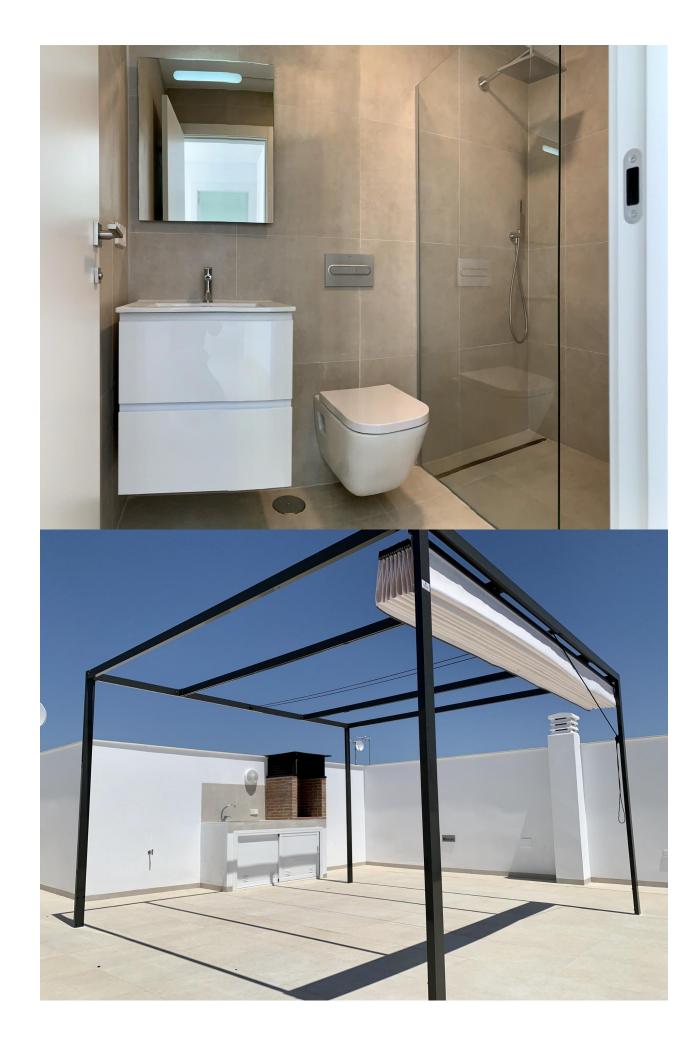

NEW BUILD TOWNHOUSES IN LOS ALCAZARES New Build residential of villas and townhouses in Serena Golf, Los Alcazares. Modern townhouses has 3 bedrooms, 2 bathrooms, open plan kitchen with living area, terrace, solarium, private garden with the pool and parking space. Fully fitted kitchen in white gloss or wood colour. Technological technological quartz. Stainless steel sink. Induction hob with integrated extractor fan, oven, microwave, washing machine, integrated refrigerator, integrated dishwasher. Air conditioning: Complete installation with FUJITSU ducts. Swimming pool: Dimensions according to the property, with steps, blue ceramic tiles and white LED lighting. Preinstallation for heat pump. La Serena Golf is located in the municipality of Los Alcázares, occupying an area of 60 hectares on the edge of the Mar Menor, a perfect natural environment to enjoy the best climate in Europe. Los Alcázares located in the Region of Murcia near the beaches of Mar Menor, where you can practice various water sports, surrounded by several golf courses. Here you can practice various water sports, surrounded by several golf courses and the city of Cartagena less than 15 minutes by car and 22 km from Murcia airport, therefore having a wide cultural, gastronomic and sports offer within reach.