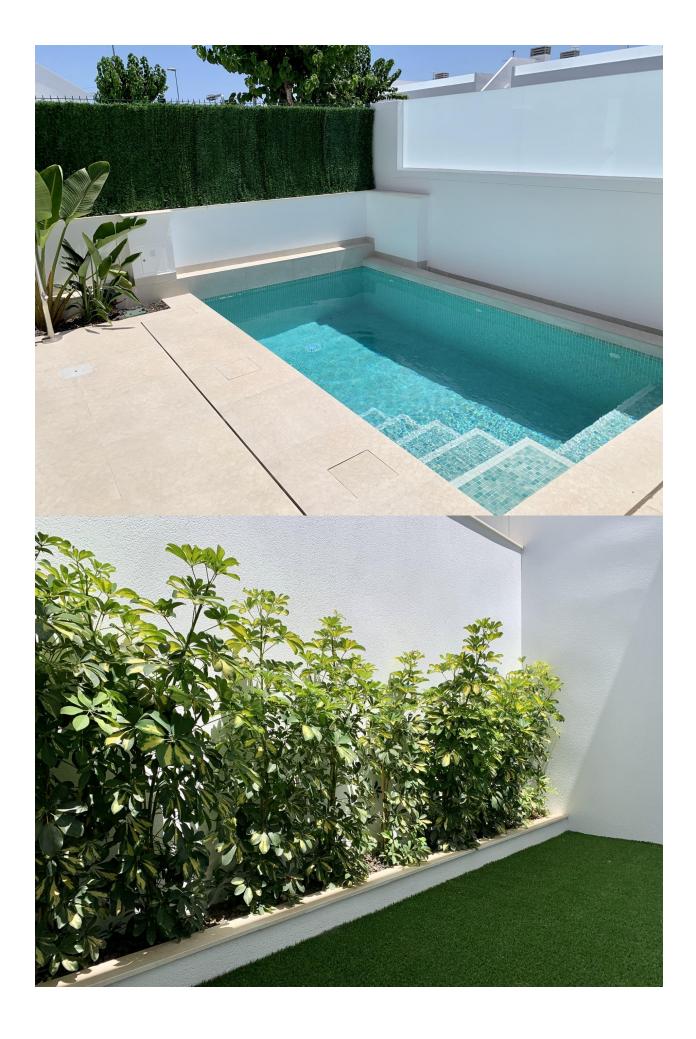

NEW BUILD TOWNHOUSES IN LOS ALCAZARES New Build residential of villas and townhouses in Serena Golf, Los Alcazares. Modern townhouses has 3 bedrooms, 2 bathrooms, open plan kitchen with living area, terrace, solarium, private garden with the pool and parking space. Fully fitted kitchen in white gloss or wood colour. Technological technological quartz. Stainless steel sink. Induction hob with integrated extractor fan, oven, microwave, washing machine, integrated refrigerator, integrated dishwasher. Air conditioning: Complete installation with FUJITSU ducts. Swimming pool: Dimensions according to the property, with steps, blue ceramic tiles and white LED lighting. Preinstallation for heat pump. La Serena Golf is located in the municipality of Los Alcázares, occupying an area of 60 hectares on the edge of the Mar Menor, a perfect natural environment to enjoy the best climate in Europe. Los Alcázares located in the Region of Murcia near the beaches of Mar Menor, where you can practice various water sports, surrounded by several golf courses. Here you can practice various water sports, surrounded by several golf courses and the city of Cartagena less than 15 minutes by car and 22 km from Murcia airport, therefore having a wide cultural, gastronomic and sports offer within reach.