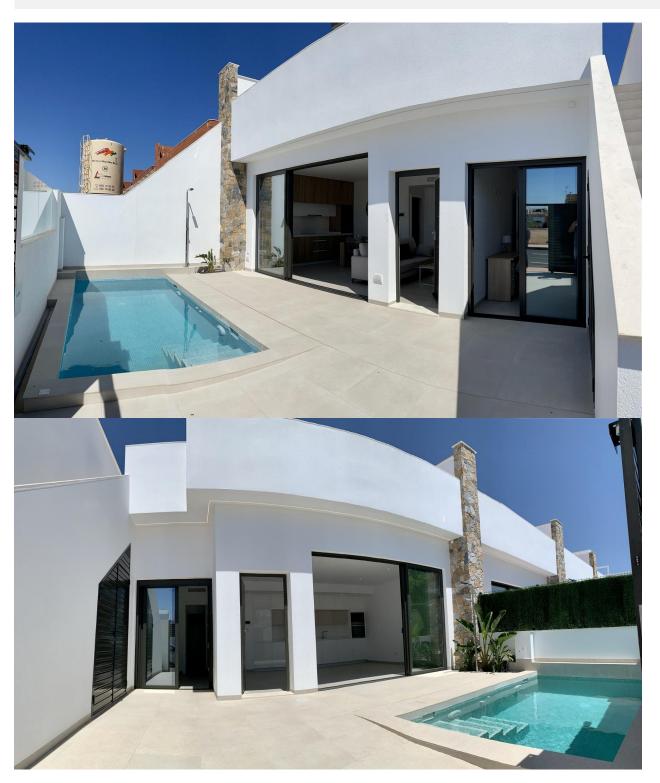

NEW BUILD TOWNHOUSES IN LOS ALCAZARES New Build residential of villas and townhouses in Serena Golf, Los Alcazares. Modern townhouses has 3 bedrooms, 2 bathrooms, open plan kitchen with living area, terrace, solarium, private garden with the pool and parking space. Fully fitted kitchen in white gloss or wood colour. Technological technological quartz. Stainless steel sink. Induction hob with integrated extractor fan, oven, microwave, washing machine, integrated refrigerator, integrated dishwasher. Air conditioning: Complete installation with FUJITSU ducts. Swimming pool: Dimensions according to the property, with steps, blue ceramic tiles and white LED lighting. Preinstallation for heat pump. La Serena Golf is located in the municipality of Los Alcázares, occupying an area of 60 hectares on the edge of the Mar Menor, a perfect natural environment to enjoy the best climate in Europe. Los Alcázares located in the Region of Murcia near the beaches of Mar Menor, where you can practice various water sports, surrounded by several golf courses. Here you can practice various water sports, surrounded by several golf courses and the city of Cartagena less than 15 minutes by car and 22 km from Murcia airport, therefore having a wide cultural, gastronomic and sports offer within reach.