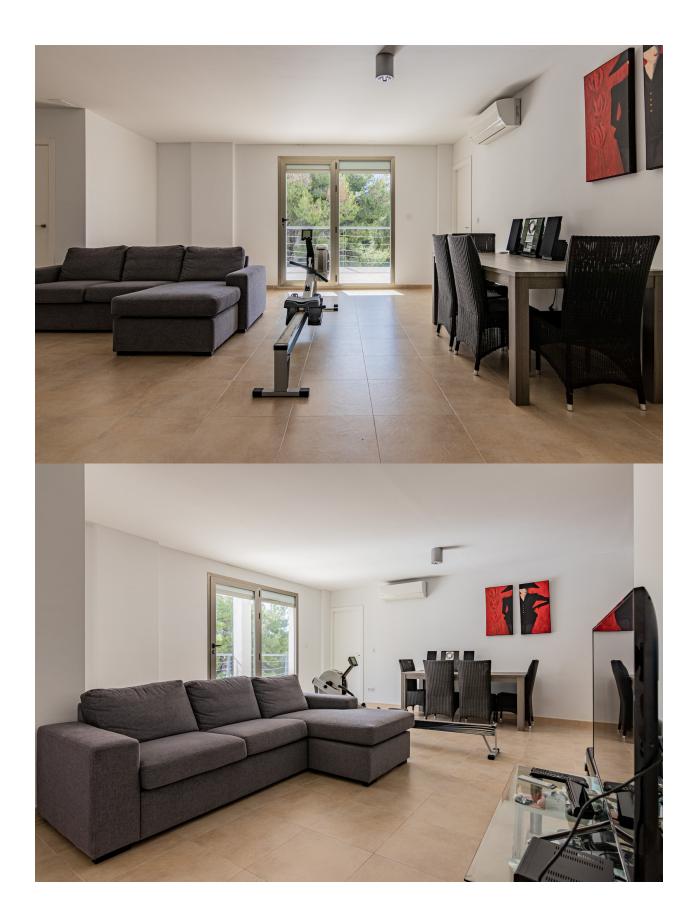

Magnificent design villa with large plot and sea views located in an area of great prestige located in Altea, the house is distributed over 2 floors. The first floor consists of entrance hall, a bright living room with fireplace, this has direct access to the outdoor area, a large kitchen, 3 bedrooms, 1 bathroom and 1 toilet. The lower floor has a guest apartment, this consists of a spacious living dining room, 2 bedrooms, 2 bathrooms, plus a gallery. On the outside we can enjoy beautiful garden areas, a large heated designer pool, ample space to accommodate a large number of vehicles, as well as a large garage, which could be converted into an additional guest apartment. The house is equipped with ducted air conditioning, fitted wardrobes, double glazed windows, armored blinds with electric drive, underfloor heating in the bathrooms, selfcleaning system and countercurrent swimming in the pool.