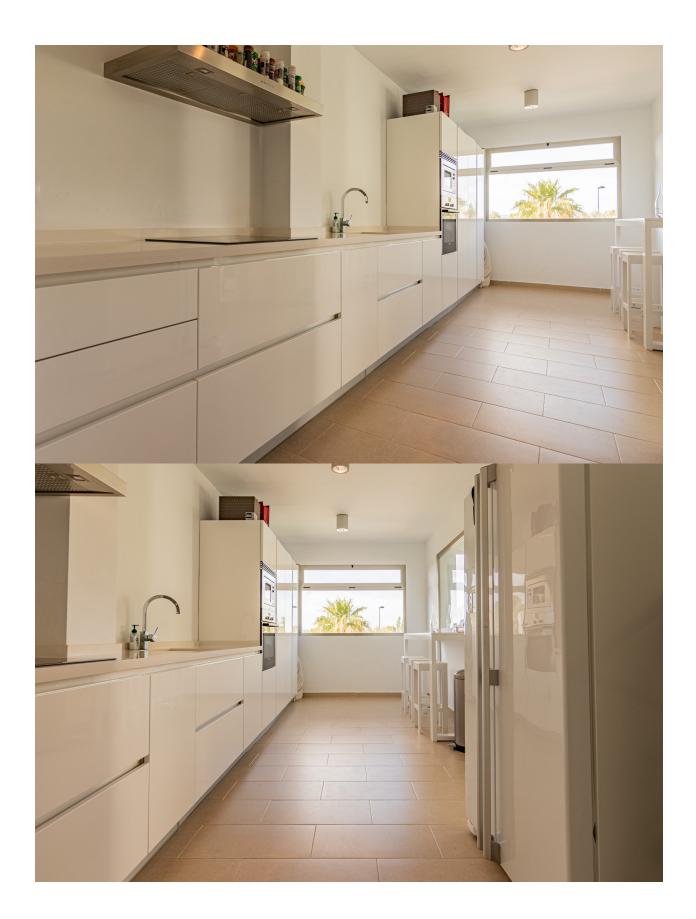

Magnificent design villa with large plot and sea views located in an area of great prestige located in Altea, the house is distributed over 2 floors. The first floor consists of entrance hall, a bright living room with fireplace, this has direct access to the outdoor area, a large kitchen, 3 bedrooms, 1 bathroom and 1 toilet. The lower floor has a guest apartment, this consists of a spacious living dining room, 2 bedrooms, 2 bathrooms, plus a gallery. On the outside we can enjoy beautiful garden areas, a large heated designer pool, ample space to accommodate a large number of vehicles, as well as a large garage, which could be converted into an additional guest apartment. The house is equipped with ducted air conditioning, fitted wardrobes, double glazed windows, armored blinds with electric drive, underfloor heating in the bathrooms, selfcleaning system and countercurrent swimming in the pool.