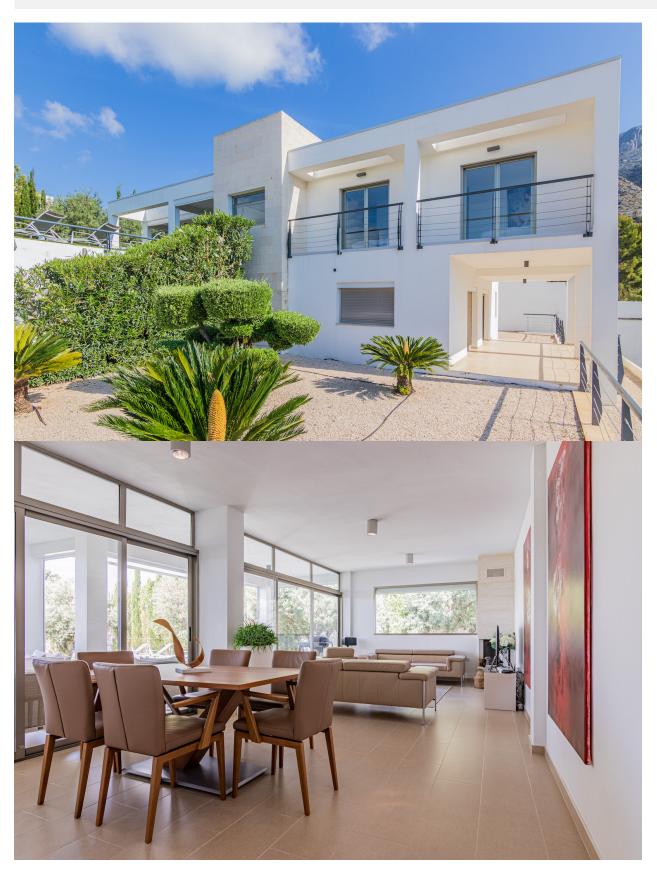

Magnificent design villa with large plot and sea views located in an area of great prestige located in Altea, the house is distributed over 2 floors. The first floor consists of entrance hall, a bright living room with fireplace, this has direct access to the outdoor area, a large kitchen, 3 bedrooms, 1 bathroom and 1 toilet. The lower floor has a guest apartment, this consists of a spacious living dining room, 2 bedrooms, 2 bathrooms, plus a gallery. On the outside we can enjoy beautiful garden areas, a large heated designer pool, ample space to accommodate a large number of vehicles, as well as a large garage, which could be converted into an additional guest apartment. The house is equipped with ducted air conditioning, fitted wardrobes, double glazed windows, armored blinds with electric drive, underfloor heating in the bathrooms, selfcleaning system and countercurrent swimming in the pool.