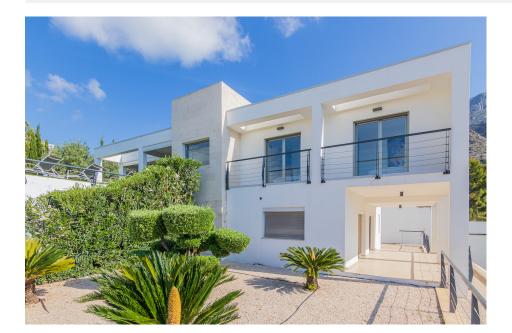

REF: # 11506 ALTEA

| INFO    |             |
|---------|-------------|
| :       | 1.195.000 € |
| :       |             |
| :       | Altea       |
| :       | 5           |
| :       | 5           |
| ( m2 ): | 288         |
| ( m2 ): | 2.120       |
| ( m2 ): | -           |
| :       |             |
| :       | -           |
|         |             |

Magnificent design villa with large plot and sea views located in an area of great prestige located in Altea, the house is distributed over 2 floors. The first floor consists of entrance hall, a bright living room with fireplace, this has direct access to the outdoor area, a large kitchen, 3 bedrooms, 1 bathroom and 1 toilet. The lower floor has a guest apartment, this consists of a spacious living dining room, 2 bedrooms, 2 bathrooms, plus a gallery. On the outside we can enjoy beautiful garden areas, a large heated designer pool, ample space to accommodate a large number of vehicles, as well as a large garage, which could be converted into an additional guest apartment. The house is equipped with ducted air conditioning, fitted wardrobes, double glazed windows, armored blinds with electric drive, underfloor heating in the bathrooms, selfcleaning system and countercurrent swimming in the pool.