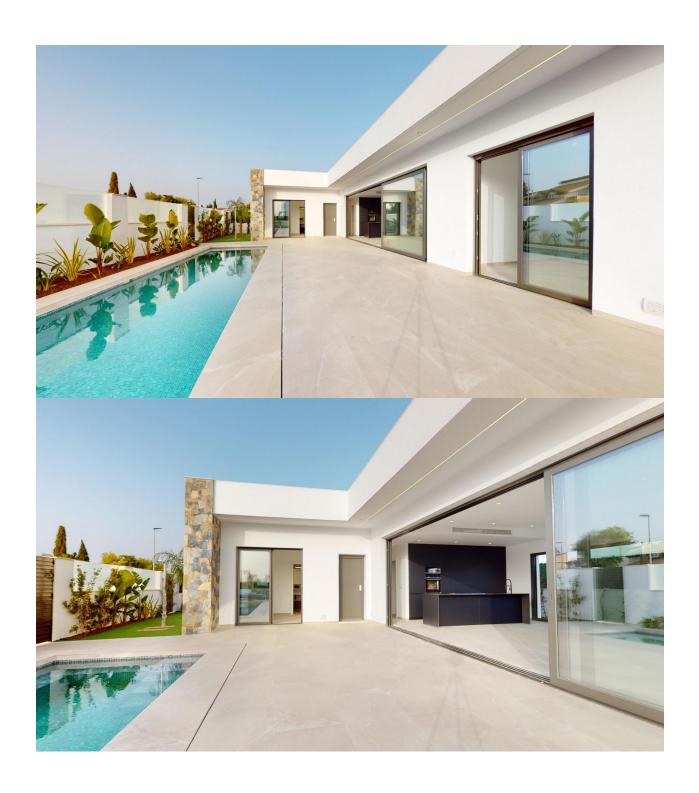

# INFO : 759.900 € : Los Alcazares (Serena Golf) : 3 : 3 (m2): 173 (m2): 502 (m2): 190 :

NEW BUILD VILLAS IN LOS ALCAZARES New Build residential of villas and townhouses in Serena Golf, Los Alcazares. Modern villas has 3 bedrooms, 3 bathrooms, open plan kitchen with living area, terrace, private garden with the pool and garage. Fully fitted kitchen in white gloss or wood colour. Technological technological quartz. Stainless steel sink. Induction hob with integrated extractor fan, oven, microwave, washing machine, integrated refrigerator, integrated dishwasher. Air conditioning: Complete installation with FUJITSU ducts. Swimming pool: Dimensions according to the property, with steps, blue ceramic tiles and white LED lighting. Pre-installation for heat pump. La Serena Golf is located in the municipality of Los Alcázares, occupying an area of 60 hectares on the edge of the Mar Menor, a perfect natural environment to enjoy the best climate in Europe. Los Alcázares located in the Region of Murcia near the beaches of Mar Menor, where you can practice various water sports, surrounded by several golf courses. Here you can practice various water sports, surrounded by several golf courses and the city of Cartagena less than 15 minutes by car and 22 km from Murcia airport, therefore having a wide cultural, gastronomic and sports offer within reach.

# VILLA - 173m2 CORNER PLOT 509m2