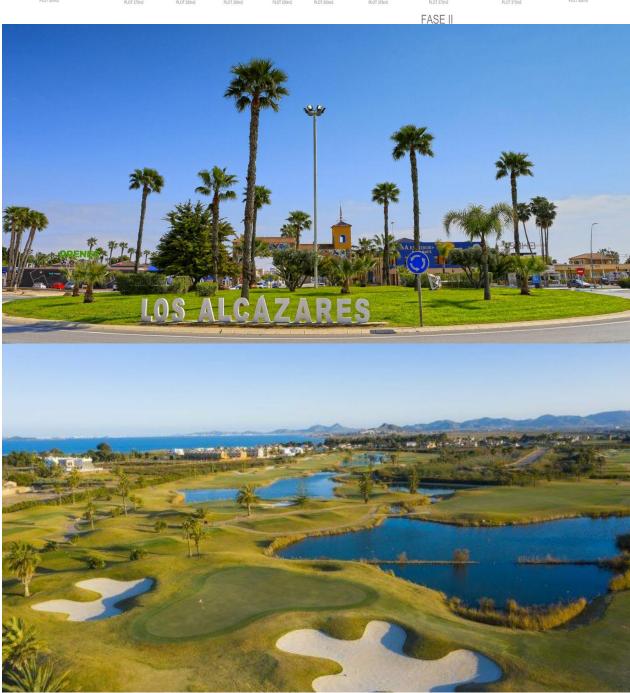

# INFO : 759.900 € : Los Alcazares (Serena Golf) : 3 : 3 (m2): 173 (m2): 502 (m2): 190 :

NEW BUILD VILLAS IN LOS ALCAZARES New Build residential of villas and townhouses in Serena Golf, Los Alcazares. Modern villas has 3 bedrooms, 3 bathrooms, open plan kitchen with living area, terrace, private garden with the pool and garage. Fully fitted kitchen in white gloss or wood colour. Technological technological quartz. Stainless steel sink. Induction hob with integrated extractor fan, oven, microwave, washing machine, integrated refrigerator, integrated dishwasher. Air conditioning: Complete installation with FUJITSU ducts. Swimming pool: Dimensions according to the property, with steps, blue ceramic tiles and white LED lighting. Pre-installation for heat pump. La Serena Golf is located in the municipality of Los Alcázares, occupying an area of 60 hectares on the edge of the Mar Menor, a perfect natural environment to enjoy the best climate in Europe. Los Alcázares located in the Region of Murcia near the beaches of Mar Menor, where you can practice various water sports, surrounded by several golf courses. Here you can practice various water sports, surrounded by several golf courses and the city of Cartagena less than 15 minutes by car and 22 km from Murcia airport, therefore having a wide cultural, gastronomic and sports offer within reach.