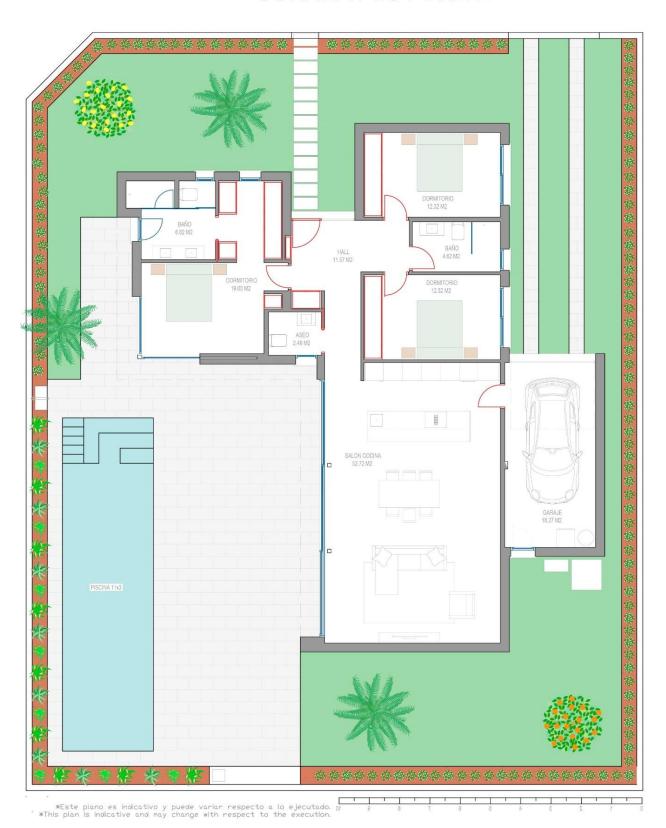

# INFO : 759.900 € : Los Alcazares (Serena Golf) : 3 : 3 (m2): 173 (m2): 502 (m2): 190 :

NEW BUILD VILLAS IN LOS ALCAZARES New Build residential of villas and townhouses in Serena Golf, Los Alcazares. Modern villas has 3 bedrooms, 3 bathrooms, open plan kitchen with living area, terrace, private garden with the pool and garage. Fully fitted kitchen in white gloss or wood colour. Technological technological quartz. Stainless steel sink. Induction hob with integrated extractor fan, oven, microwave, washing machine, integrated refrigerator, integrated dishwasher. Air conditioning: Complete installation with FUJITSU ducts. Swimming pool: Dimensions according to the property, with steps, blue ceramic tiles and white LED lighting. Pre-installation for heat pump. La Serena Golf is located in the municipality of Los Alcázares, occupying an area of 60 hectares on the edge of the Mar Menor, a perfect natural environment to enjoy the best climate in Europe. Los Alcázares located in the Region of Murcia near the beaches of Mar Menor, where you can practice various water sports, surrounded by several golf courses. Here you can practice various water sports, surrounded by several golf courses and the city of Cartagena less than 15 minutes by car and 22 km from Murcia airport, therefore having a wide cultural, gastronomic and sports offer within reach.

# VILLA - 173m2 CORNER PLOT 509m2