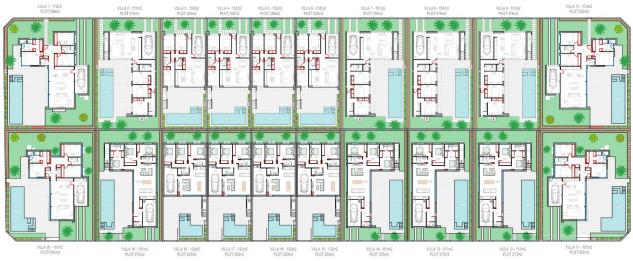

# INFO : 759.900 € : Los Alcazares (Serena Golf) : 3 : 3 (m2): 173 (m2): 502 (m2): 190 :

NEW BUILD VILLAS IN LOS ALCAZARES New Build residential of villas and townhouses in Serena Golf, Los Alcazares. Modern villas has 3 bedrooms, 3 bathrooms, open plan kitchen with living area, terrace, private garden with the pool and garage. Fully fitted kitchen in white gloss or wood colour. Technological technological quartz. Stainless steel sink. Induction hob with integrated extractor fan, oven, microwave, washing machine, integrated refrigerator, integrated dishwasher. Air conditioning: Complete installation with FUJITSU ducts. Swimming pool: Dimensions according to the property, with steps, blue ceramic tiles and white LED lighting. Pre-installation for heat pump. La Serena Golf is located in the municipality of Los Alcázares, occupying an area of 60 hectares on the edge of the Mar Menor, a perfect natural environment to enjoy the best climate in Europe. Los Alcázares located in the Region of Murcia near the beaches of Mar Menor, where you can practice various water sports, surrounded by several golf courses. Here you can practice various water sports, surrounded by several golf courses and the city of Cartagena less than 15 minutes by car and 22 km from Murcia airport, therefore having a wide cultural, gastronomic and sports offer within reach.

## FASE I

"OUR EXPERIENCE IS YOUR GUARANTEE"