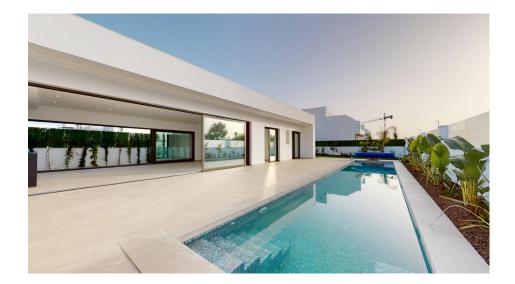

# INFO : 759.900 € : Los Alcazares (Serena Golf) : 3 : 3 (m2): 173 (m2): 502 (m2): 190 :

NEW BUILD VILLAS IN LOS ALCAZARES New Build residential of villas and townhouses in Serena Golf, Los Alcazares. Modern villas has 3 bedrooms, 3 bathrooms, open plan kitchen with living area, terrace, private garden with the pool and garage. Fully fitted kitchen in white gloss or wood colour. Technological technological quartz. Stainless steel sink. Induction hob with integrated extractor fan, oven, microwave, washing machine, integrated refrigerator, integrated dishwasher. Air conditioning: Complete installation with FUJITSU ducts. Swimming pool: Dimensions according to the property, with steps, blue ceramic tiles and white LED lighting. Pre-installation for heat pump. La Serena Golf is located in the municipality of Los Alcázares, occupying an area of 60 hectares on the edge of the Mar Menor, a perfect natural environment to enjoy the best climate in Europe. Los Alcázares located in the Region of Murcia near the beaches of Mar Menor, where you can practice various water sports, surrounded by several golf courses. Here you can practice various water sports, surrounded by several golf courses and the city of Cartagena less than 15 minutes by car and 22 km from Murcia airport, therefore having a wide cultural, gastronomic and sports offer within reach.