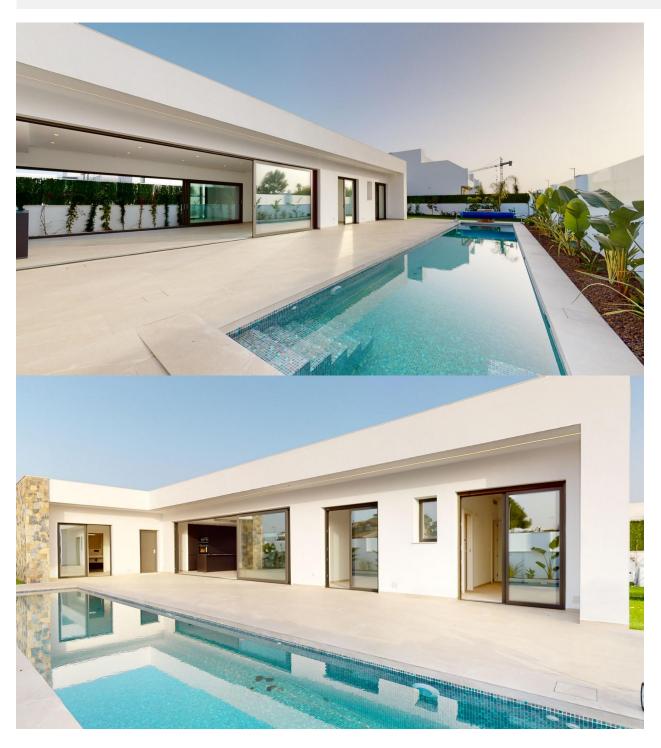

# INFO : 759.900 € : Los Alcazares (Serena Golf) : 3 : 3 (m2): 173 (m2): 502 (m2): 190 :

NEW BUILD VILLAS IN LOS ALCAZARES New Build residential of villas and townhouses in Serena Golf, Los Alcazares. Modern villas has 3 bedrooms, 3 bathrooms, open plan kitchen with living area, terrace, private garden with the pool and garage. Fully fitted kitchen in white gloss or wood colour. Technological technological quartz. Stainless steel sink. Induction hob with integrated extractor fan, oven, microwave, washing machine, integrated refrigerator, integrated dishwasher. Air conditioning: Complete installation with FUJITSU ducts. Swimming pool: Dimensions according to the property, with steps, blue ceramic tiles and white LED lighting. Pre-installation for heat pump. La Serena Golf is located in the municipality of Los Alcázares, occupying an area of 60 hectares on the edge of the Mar Menor, a perfect natural environment to enjoy the best climate in Europe. Los Alcázares located in the Region of Murcia near the beaches of Mar Menor, where you can practice various water sports, surrounded by several golf courses. Here you can practice various water sports, surrounded by several golf courses and the city of Cartagena less than 15 minutes by car and 22 km from Murcia airport, therefore having a wide cultural, gastronomic and sports offer within reach.

# VILLA - 173m2 CORNER PLOT 509m2