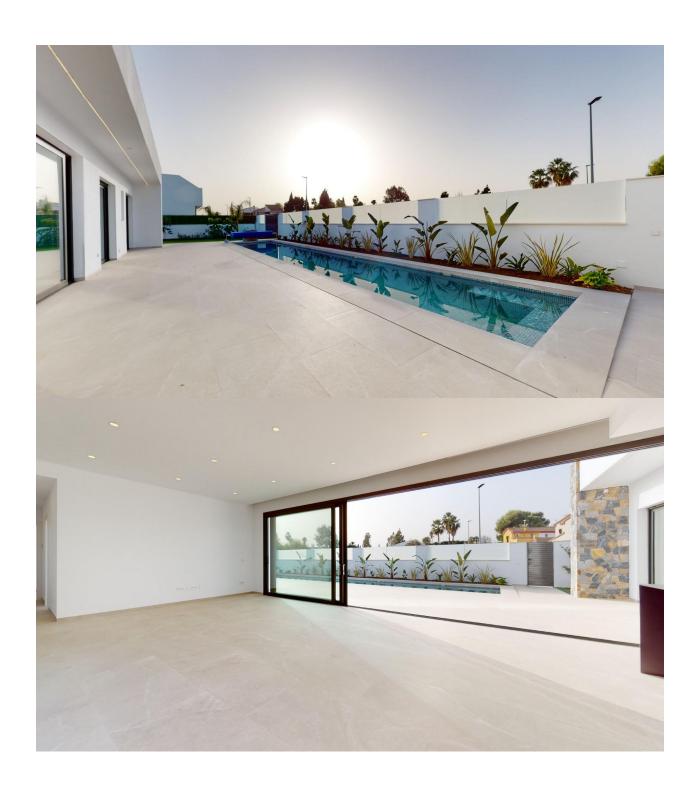

# INFO : 759.900 € : Los Alcazares (Serena Golf) : 3 : 3 (m2): 173 (m2): 502 (m2): 190 :

NEW BUILD VILLAS IN LOS ALCAZARES New Build residential of villas and townhouses in Serena Golf, Los Alcazares. Modern villas has 3 bedrooms, 3 bathrooms, open plan kitchen with living area, terrace, private garden with the pool and garage. Fully fitted kitchen in white gloss or wood colour. Technological technological quartz. Stainless steel sink. Induction hob with integrated extractor fan, oven, microwave, washing machine, integrated refrigerator, integrated dishwasher. Air conditioning: Complete installation with FUJITSU ducts. Swimming pool: Dimensions according to the property, with steps, blue ceramic tiles and white LED lighting. Pre-installation for heat pump. La Serena Golf is located in the municipality of Los Alcázares, occupying an area of 60 hectares on the edge of the Mar Menor, a perfect natural environment to enjoy the best climate in Europe. Los Alcázares located in the Region of Murcia near the beaches of Mar Menor, where you can practice various water sports, surrounded by several golf courses. Here you can practice various water sports, surrounded by several golf courses and the city of Cartagena less than 15 minutes by car and 22 km from Murcia airport, therefore having a wide cultural, gastronomic and sports offer within reach.

# VILLA - 173m2 CORNER PLOT 509m2