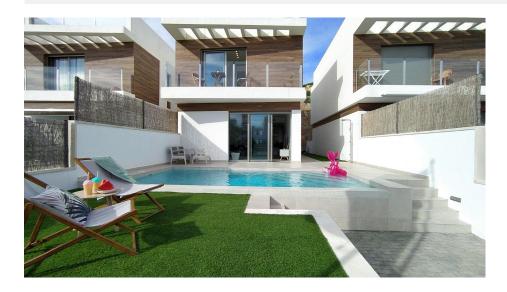

MODERN NEW BUILD VILLAS IN VILLAMARTIN New build villas with 2 models to choose from: 1 or 2 floors. All with 3 bedrooms and 2 or 3 bathrooms, private swimming pool, parking inside the plot and private solarium. The plot is fenced around the perimeter with access gates for vehicles and pedestrians. The surface of the plot is divided between the parking area finished with printed concrete, a lawn area and a paved area with the same flooring as inside. The interior carpentry has a high security armoured entrance door. Both the interior doors and the wardrobes are lacquered in white. In the kitchen we find furniture finished in white and quartz worktop in a colour matching the floor of the house. In the bathrooms there are shower trays and integrated glass screens as well as bathroom furniture and wall-mounted sanitary ware. The villa has pre-installations for ducted air conditioning. These fantastic properties are located close to Villamartin Plaza and the Villamartin golf course, where you will find numerous bars and restaurants, supermarkets, banks, a taxi rank and the local bus stop. The beaches of Orihuela Costa are only a 5 minute drive away, as is the new Zenia Boulevard shopping