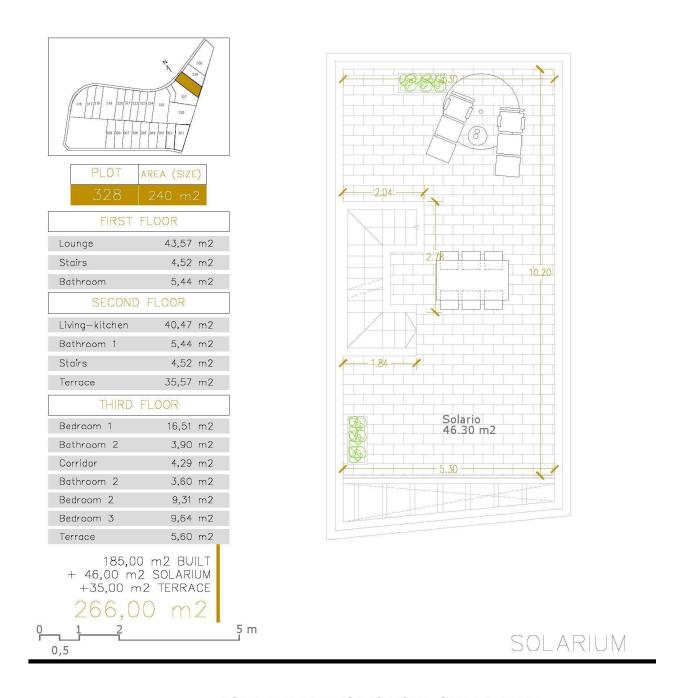

# AREA (SIZE)

|        | FIRST | FLOOR |    |  |
|--------|-------|-------|----|--|
| Lounge |       | 43,57 | m2 |  |

| Stairs   | 4,52 m2 |
|----------|---------|
| Bathroom | 5.44 m2 |

# SECOND FLOOR

| Living-kitchen | 40,47 | m2 |
|----------------|-------|----|
| Bathroom 1     | 5,44  | m2 |
| Stairs         | 4,52  | m2 |
| Terrace        | 35,57 | m2 |

|            | LOOK     |
|------------|----------|
| Bedroom 1  | 16,51 m2 |
| Bathroom 2 | 3,90 m2  |
| Corridor   | 4,29 m2  |
| Bathroom 2 | 3,60 m2  |
| Bedroom 2  | 9,31 m2  |
| Bedroom 3  | 9,64 m2  |
| Terrace    | 5.60 m2  |

185,00 m2 BUILT + 46,00 m2 SOLARIUM +35,00 m2 TERRACE

266,00 m2

| PLOT | AREA (SIZE) |
|------|-------------|
| 328  | 240 m2      |

| 328            | 240 m2                                          |
|----------------|-------------------------------------------------|
| FIRST          | FLOOR                                           |
| Lounge         | 43,57 m2                                        |
| Stairs         | 4,52 m2                                         |
| Bathroom       | 5,44 m2                                         |
| SECOND         | FLOOR                                           |
| Living-kitchen | 40,47 m2                                        |
| Bathroom 1     | 5,44 m2                                         |
| Stairs         | 4,52 m2                                         |
| Terrace        | 35,57 m2                                        |
| THIRD          | FLOOR                                           |
| Bedroom 1      | 16,51 m2                                        |
| Bathroom 2     | 3,90 m2                                         |
| Corridor       | 4,29 m2                                         |
| Bathroom 2     | 3,60 m2                                         |
| Bedroom 2      | 9,31 m2                                         |
| Bedroom 3      | 9,64 m2                                         |
| Terrace        | 5,60 m2                                         |
| + 46,00 m      | 0 m2 BUILT<br>2 SOLARIUM<br>n2 TERRACE<br>00 m2 |

0,5

5 m

THIRD FLOOR

"OUR EXPERIENCE IS YOUR GUARANTEE"