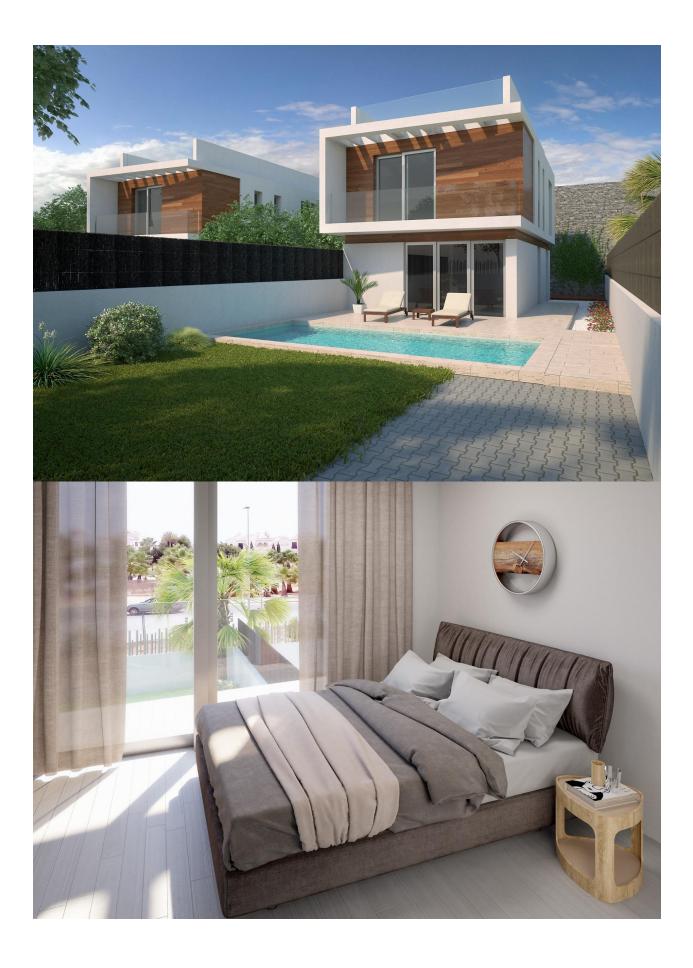

MODERN NEW BUILD VILLAS IN VILLAMARTIN New build villas with 2 models to choose from: 1 or 2 floors. All with 3 bedrooms and 2 or 3 bathrooms, private swimming pool, parking inside the plot and private solarium. The plot is fenced around the perimeter with access gates for vehicles and pedestrians. The surface of the plot is divided between the parking area finished with printed concrete, a lawn area and a paved area with the same flooring as inside. The interior carpentry has a high security armoured entrance door. Both the interior doors and the wardrobes are lacquered in white. In the kitchen we find furniture finished in white and quartz worktop in a colour matching the floor of the house. In the bathrooms there are shower trays and integrated glass screens as well as bathroom furniture and wall-mounted sanitary ware. The villa has pre-installations for ducted air conditioning. These fantastic properties are located close to Villamartin Plaza and the Villamartin golf course, where you will find numerous bars and restaurants, supermarkets, banks, a taxi rank and the local bus stop. The beaches of Orihuela Costa are only a 5 minute drive away, as is the new Zenia Boulevard shopping