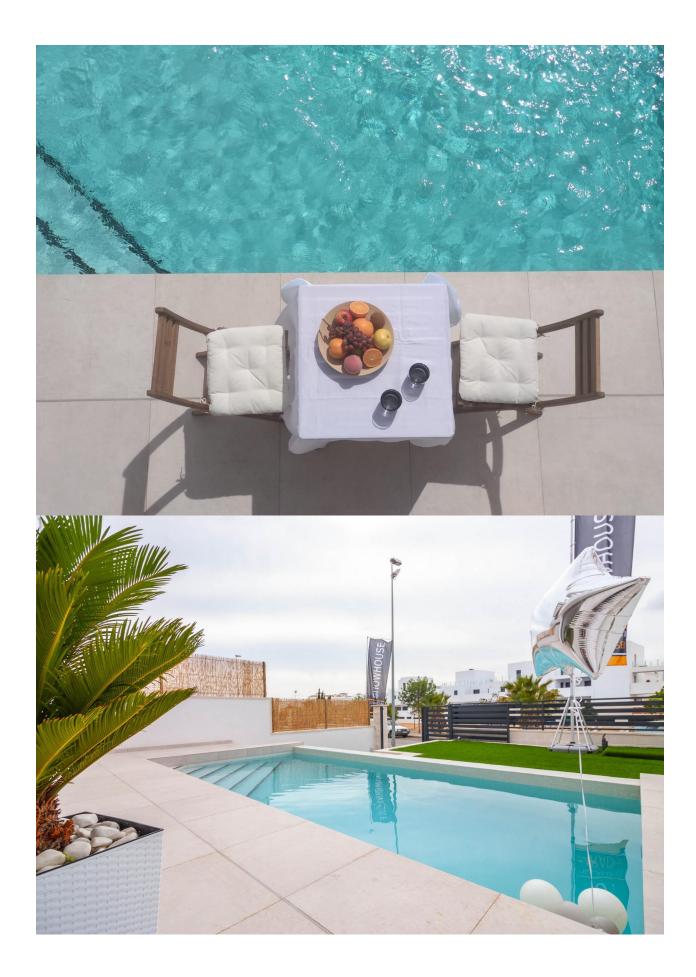

MODERN NEW BUILD VILLAS IN VILLAMARTIN New build villas with 2 models to choose from: 1 or 2 floors. All with 3 bedrooms and 2 or 3 bathrooms, private swimming pool, parking inside the plot and private solarium. The plot is fenced around the perimeter with access gates for vehicles and pedestrians. The surface of the plot is divided between the parking area finished with printed concrete, a lawn area and a paved area with the same flooring as inside. The interior carpentry has a high security armoured entrance door. Both the interior doors and the wardrobes are lacquered in white. In the kitchen we find furniture finished in white and quartz worktop in a colour matching the floor of the house. In the bathrooms there are shower trays and integrated glass screens as well as bathroom furniture and wall-mounted sanitary ware. The villa has pre-installations for ducted air conditioning. These fantastic properties are located close to Villamartin Plaza and the Villamartin golf course, where you will find numerous bars and restaurants, supermarkets, banks, a taxi rank and the local bus stop. The beaches of Orihuela Costa are only a 5 minute drive away, as is the new Zenia Boulevard shopping