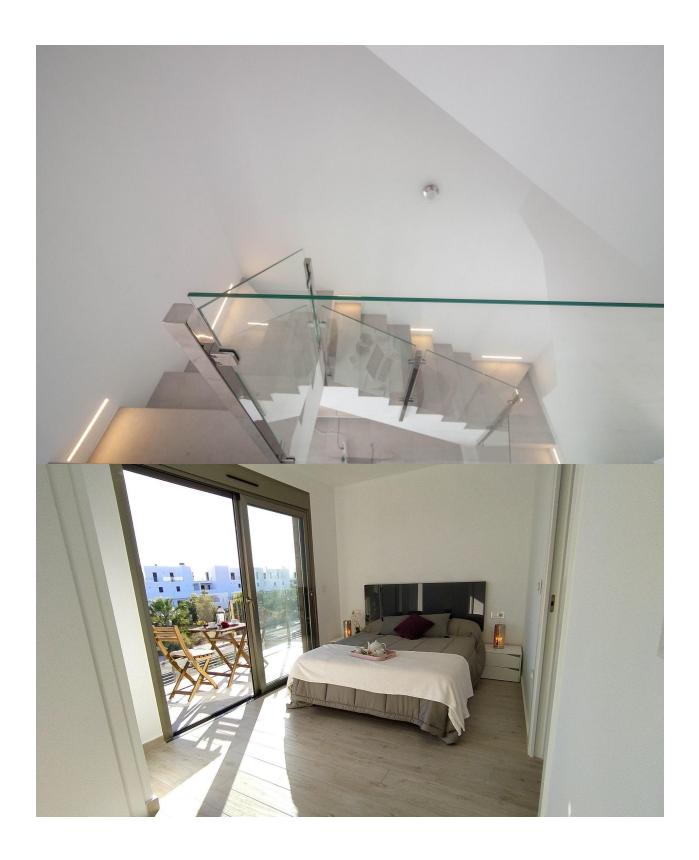

MODERN NEW BUILD VILLAS IN VILLAMARTIN New build villas with 2 models to choose from: 1 or 2 floors. All with 3 bedrooms and 2 or 3 bathrooms, private swimming pool, parking inside the plot and private solarium. The plot is fenced around the perimeter with access gates for vehicles and pedestrians. The surface of the plot is divided between the parking area finished with printed concrete, a lawn area and a paved area with the same flooring as inside. The interior carpentry has a high security armoured entrance door. Both the interior doors and the wardrobes are lacquered in white. In the kitchen we find furniture finished in white and quartz worktop in a colour matching the floor of the house. In the bathrooms there are shower trays and integrated glass screens as well as bathroom furniture and wall-mounted sanitary ware. The villa has pre-installations for ducted air conditioning. These fantastic properties are located close to Villamartin Plaza and the Villamartin golf course, where you will find numerous bars and restaurants, supermarkets, banks, a taxi rank and the local bus stop. The beaches of Orihuela Costa are only a 5 minute drive away, as is the new Zenia Boulevard shopping