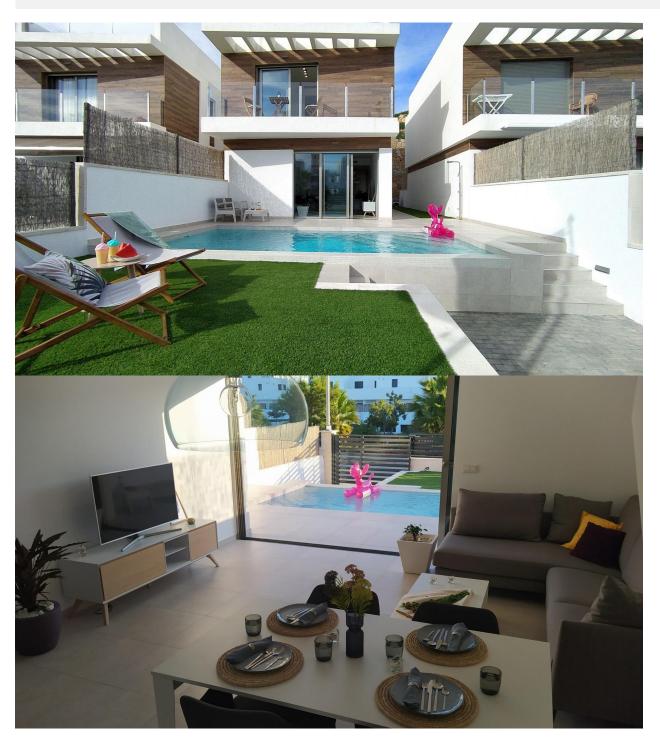

MODERN NEW BUILD VILLAS IN VILLAMARTIN New build villas with 2 models to choose from: 1 or 2 floors. All with 3 bedrooms and 2 or 3 bathrooms, private swimming pool, parking inside the plot and private solarium. The plot is fenced around the perimeter with access gates for vehicles and pedestrians. The surface of the plot is divided between the parking area finished with printed concrete, a lawn area and a paved area with the same flooring as inside. The interior carpentry has a high security armoured entrance door. Both the interior doors and the wardrobes are lacquered in white. In the kitchen we find furniture finished in white and quartz worktop in a colour matching the floor of the house. In the bathrooms there are shower trays and integrated glass screens as well as bathroom furniture and wall-mounted sanitary ware. The villa has pre-installations for ducted air conditioning. These fantastic properties are located close to Villamartin Plaza and the Villamartin golf course, where you will find numerous bars and restaurants, supermarkets, banks, a taxi rank and the local bus stop. The beaches of Orihuela Costa are only a 5 minute drive away, as is the new Zenia Boulevard shopping