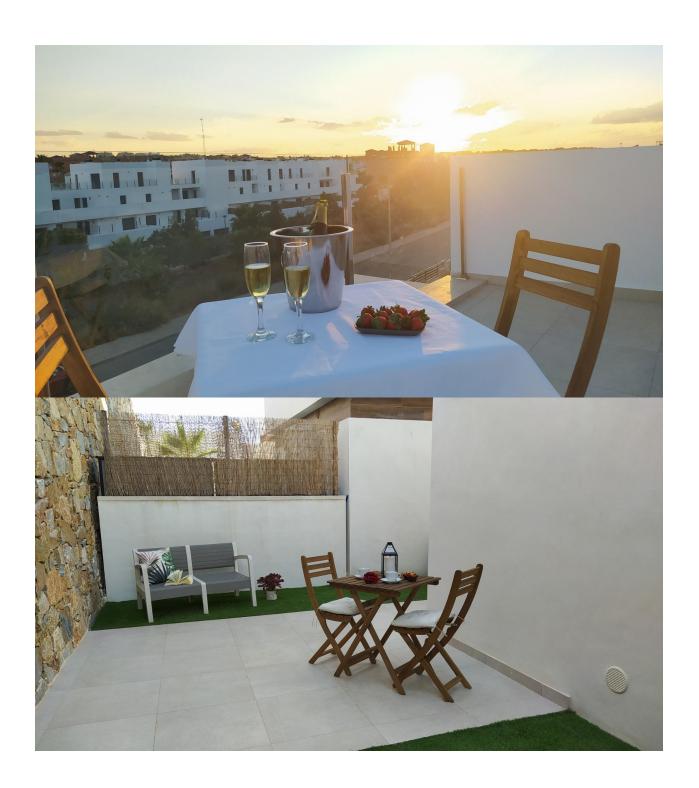

MODERN NEW BUILD VILLAS IN VILLAMARTIN New build villas with 2 models to choose from: 1 or 2 floors. All with 3 bedrooms and 2 or 3 bathrooms, private swimming pool, parking inside the plot and private solarium. The plot is fenced around the perimeter with access gates for vehicles and pedestrians. The surface of the plot is divided between the parking area finished with printed concrete, a lawn area and a paved area with the same flooring as inside. The interior carpentry has a high security armoured entrance door. Both the interior doors and the wardrobes are lacquered in white. In the kitchen we find furniture finished in white and quartz worktop in a colour matching the floor of the house. In the bathrooms there are shower trays and integrated glass screens as well as bathroom furniture and wall-mounted sanitary ware. The villa has pre-installations for ducted air conditioning. These fantastic properties are located close to Villamartin Plaza and the Villamartin golf course, where you will find numerous bars and restaurants, supermarkets, banks, a taxi rank and the local bus stop. The beaches of Orihuela Costa are only a 5 minute drive away, as is the new Zenia Boulevard shopping