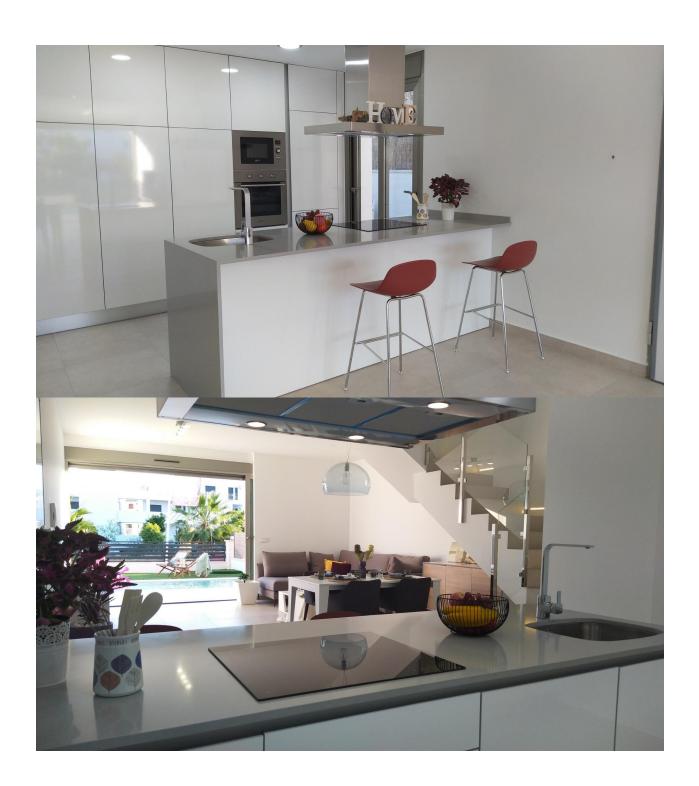

MODERN NEW BUILD VILLAS IN VILLAMARTIN New build villas with 2 models to choose from: 1 or 2 floors. All with 3 bedrooms and 2 or 3 bathrooms, private swimming pool, parking inside the plot and private solarium. The plot is fenced around the perimeter with access gates for vehicles and pedestrians. The surface of the plot is divided between the parking area finished with printed concrete, a lawn area and a paved area with the same flooring as inside. The interior carpentry has a high security armoured entrance door. Both the interior doors and the wardrobes are lacquered in white. In the kitchen we find furniture finished in white and quartz worktop in a colour matching the floor of the house. In the bathrooms there are shower trays and integrated glass screens as well as bathroom furniture and wall-mounted sanitary ware. The villa has pre-installations for ducted air conditioning. These fantastic properties are located close to Villamartin Plaza and the Villamartin golf course, where you will find numerous bars and restaurants, supermarkets, banks, a taxi rank and the local bus stop. The beaches of Orihuela Costa are only a 5 minute drive away, as is the new Zenia Boulevard shopping