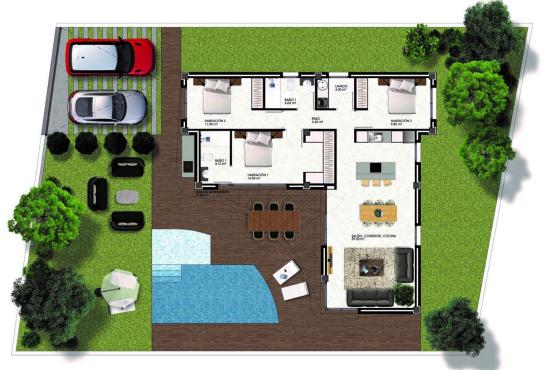

## VIVIENDA UNIFAMILIAR AISLADA

**PARCELAS** 33-34-35-36

Superficie Construida Planta Baja 100.15 m<sup>2</sup> Superficie Terraza Semicubierta (50%) Superficie Construida TOTAL 108.95 m<sup>2</sup>

8.80 m<sup>2</sup>

DIN A4 (1/125)

PLANTA BAJA

## VIVIENDA UNIFAMILIAR AISLADA

**PARCELAS** 33-34-35-36

Superficie Construida Planta Baja 100.15 m<sup>2</sup> Superficie Terraza Semicubierta (50%) 8.80 m<sup>2</sup> Superficie Solarium (100%) 37.50 m<sup>2</sup> Superficie Construida TOTAL 108.95 m<sup>2</sup>

DIN A4 (1/125)

LAS IMÁGENES SE REFIEREN A SOLUCIONES APROXIMADAS Y NO SON VINCULANTES AL PROYECTO FINAL

LAS IMÁGENES SE REFIEREN A SOLUCIONES APROXIMADAS Y NO SON VINCULANTES AL PROYECTO FINAL

"OUR EXPERIENCE IS YOUR GUARANTEE"