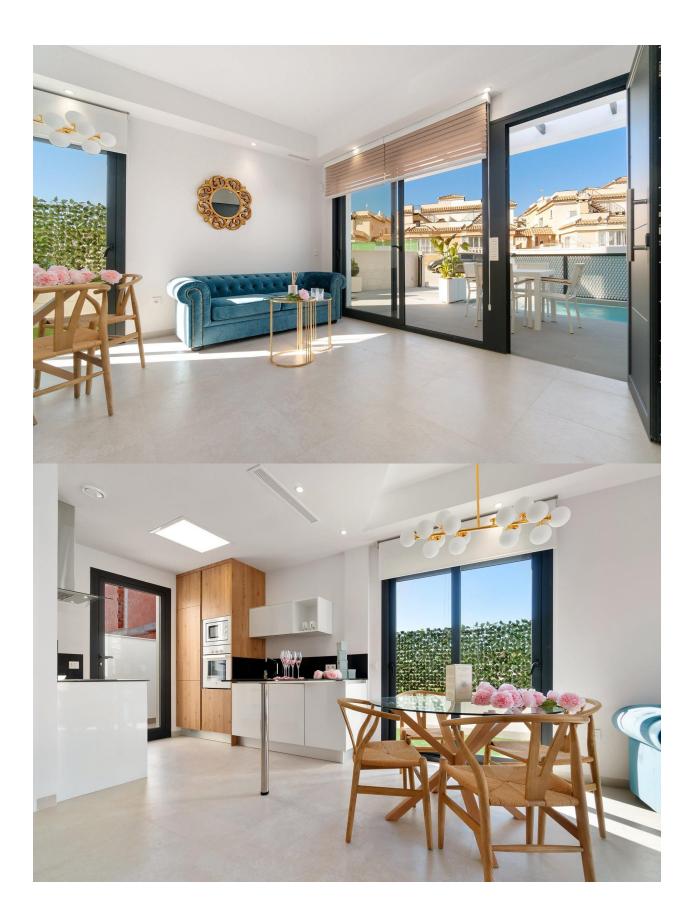

NEW BUILD VILLAS IN LOS MONTESINOS New construction project located in La Herrada (Los Montesinos), in a privileged location close to the best beaches of Guardamar and with all the amenities offered by a large municipality such as Los Montesinos. This project has 32 villas, some semi-detached on 2 floors and others independent on a single floor, which are delivered with the best equipment, including solarium, bath screens, garden finished with artificial grass of the best quality, decorative gardening elements, and pre-installation for solar panels, electrical socket and door motor for vehicles. Villa has 3 bedrooms, 3 bathrooms, open plan kitchen with lounge, fitted wardrobes, terrace. The typical village of Los Montesinos is strategically located 10 minutes drive from the beaches and leisure of Torrevieja (with all the services of a big city: theatre, 2 hospitals, international schools, etc.), several golf courses and with easy access to the A7 motorway to reach Alicante airport in 20 minutes. In the urbanization there are supermarkets and bars for the daily service, being a rural and quiet environment. The climate of this area guarantees 300 days of sunshine a year with an average temperature of 20°C, which together with the rich gastronomy and the cultural and sporting offer of its surroundings, make this area an ideal place to establish a second holiday home or a quiet place to live permanently.