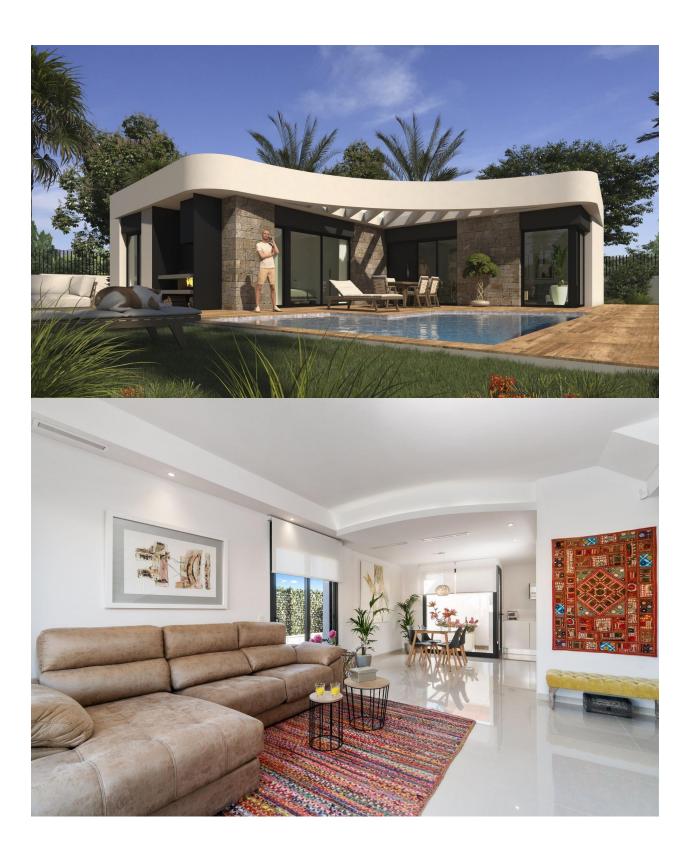

NEW BUILD VILLAS IN LOS MONTESINOS New construction project located in La Herrada (Los Montesinos), in a privileged location close to the best beaches of Guardamar and with all the amenities offered by a large municipality such as Los Montesinos. This project has 32 villas, some semi-detached on 2 floors and others independent on a single floor, which are delivered with the best equipment, including solarium, bath screens, garden finished with artificial grass of the best quality, decorative gardening elements, and pre-installation for solar panels, electrical socket and door motor for vehicles. Villa has 3 bedrooms, 3 bathrooms, open plan kitchen with lounge, fitted wardrobes, terrace. The typical village of Los Montesinos is strategically located 10 minutes drive from the beaches and leisure of Torrevieja (with all the services of a big city: theatre, 2 hospitals, international schools, etc.), several golf courses and with easy access to the A7 motorway to reach Alicante airport in 20 minutes. In the urbanization there are supermarkets and bars for the daily service, being a rural and quiet environment. The climate of this area guarantees 300 days of sunshine a year with an average temperature of 20°C, which together with the rich gastronomy and the cultural and sporting offer of its surroundings, make this area an ideal place to establish a second holiday home or a quiet place to live permanently.