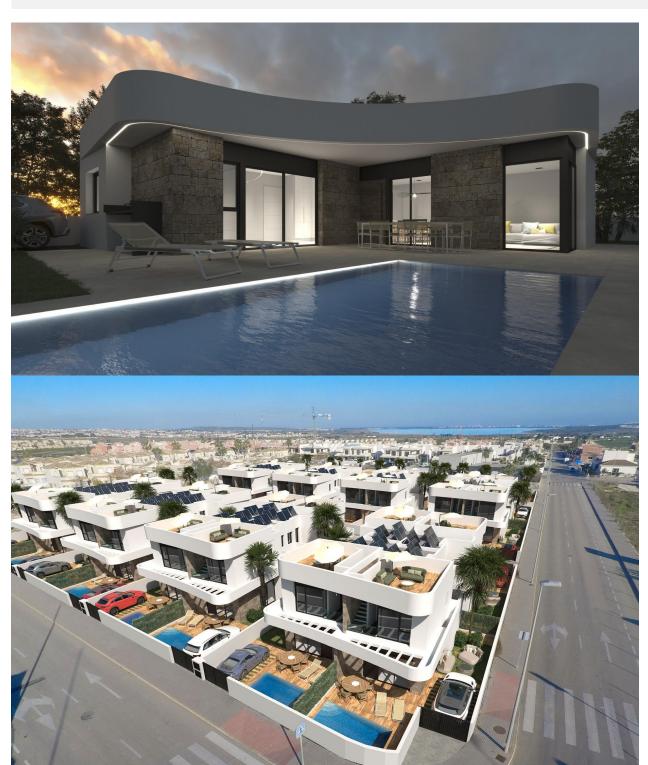

NEW BUILD VILLAS IN LOS MONTESINOS New construction project located in La Herrada (Los Montesinos), in a privileged location close to the best beaches of Guardamar and with all the amenities offered by a large municipality such as Los Montesinos. This project has 32 villas, some semi-detached on 2 floors and others independent on a single floor, which are delivered with the best equipment, including solarium, bath screens, garden finished with artificial grass of the best quality, decorative gardening elements, and pre-installation for solar panels, electrical socket and door motor for vehicles. Villa has 3 bedrooms, 3 bathrooms, open plan kitchen with lounge, fitted wardrobes, terrace. The typical village of Los Montesinos is strategically located 10 minutes drive from the beaches and leisure of Torrevieja (with all the services of a big city: theatre, 2 hospitals, international schools, etc.), several golf courses and with easy access to the A7 motorway to reach Alicante airport in 20 minutes. In the urbanization there are supermarkets and bars for the daily service, being a rural and quiet environment. The climate of this area guarantees 300 days of sunshine a year with an average temperature of 20°C, which together with the rich gastronomy and the cultural and sporting offer of its surroundings, make this area an ideal place to establish a second holiday home or a quiet place to live permanently.