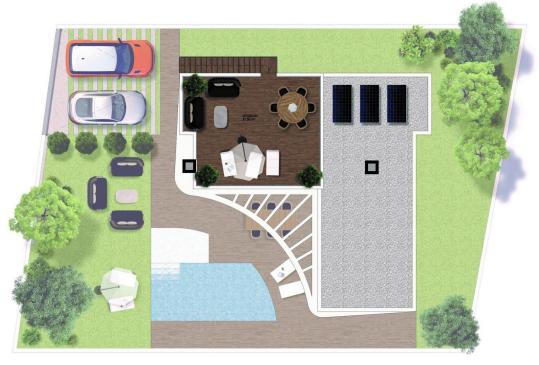

## PROPERTY GALLERY

PLANTA BAJA

## VIVIENDA UNIFAMILIAR AISLADA

**PARCELAS** 33-34-35-36

Superficie Construida Planta Baja 100.15 m<sup>2</sup> Superficie Terraza Semicubierta (50%) Superficie Construida TOTAL 108.95 m<sup>2</sup>

8.80 m<sup>2</sup>

## VIVIENDA UNIFAMILIAR AISLADA

**PARCELAS** 33-34-35-36

Superficie Construida Planta Baja 100.15 m<sup>2</sup> Superficie Terraza Semicubierta (50%) 8.80 m<sup>2</sup> Superficie Solarium (100%) 37.50 m<sup>2</sup> Superficie Construida TOTAL 108.95 m<sup>2</sup>