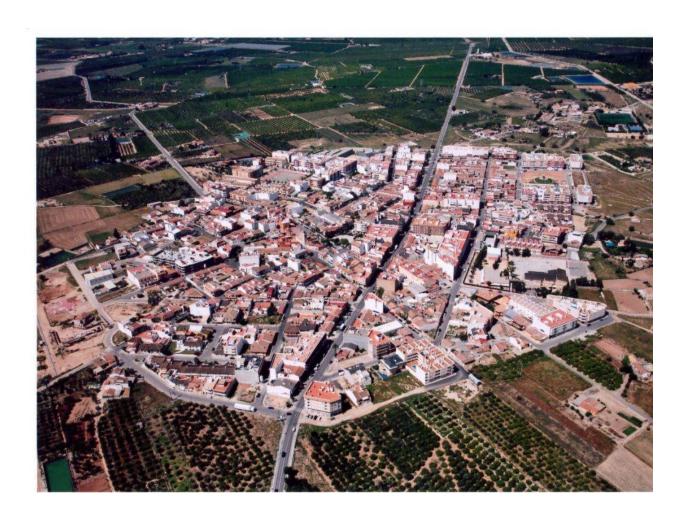

NEW BUILD VILLAS IN LOS MONTESINOS New construction project located in La Herrada (Los Montesinos), in a privileged location close to the best beaches of Guardamar and with all the amenities offered by a large municipality such as Los Montesinos. This project has 32 villas, some semi-detached on 2 floors and others independent on a single floor, which are delivered with the best equipment, including solarium, bath screens, garden finished with artificial grass of the best quality, decorative gardening elements, and pre-installation for solar panels, electrical socket and door motor for vehicles. Villa has 3 bedrooms, 3 bathrooms, open plan kitchen with lounge, fitted wardrobes, terrace. The typical village of Los Montesinos is strategically located 10 minutes drive from the beaches and leisure of Torrevieja (with all the services of a big city: theatre, 2 hospitals, international schools, etc.), several golf courses and with easy access to the A7 motorway to reach Alicante airport in 20 minutes. In the urbanization there are supermarkets and bars for the daily service, being a rural and quiet environment. The climate of this area guarantees 300 days of sunshine a year with an average temperature of 20°C, which together with the rich gastronomy and the cultural and sporting offer of its surroundings, make this area an ideal place to establish a second holiday home or a quiet place to live permanently.