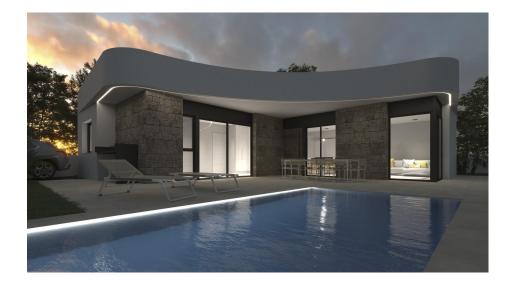

NEW BUILD VILLAS IN LOS MONTESINOS New construction project located in La Herrada (Los Montesinos), in a privileged location close to the best beaches of Guardamar and with all the amenities offered by a large municipality such as Los Montesinos. This project has 32 villas, some semi-detached on 2 floors and others independent on a single floor, which are delivered with the best equipment, including solarium, bath screens, garden finished with artificial grass of the best quality, decorative gardening elements, and pre-installation for solar panels, electrical socket and door motor for vehicles. Villa has 3 bedrooms, 3 bathrooms, open plan kitchen with lounge, fitted wardrobes, terrace. The typical village of Los Montesinos is strategically located 10 minutes drive from the beaches and leisure of Torrevieja (with all the services of a big city: theatre, 2 hospitals, international schools, etc.), several golf courses and with easy access to the A7 motorway to reach Alicante airport in 20 minutes. In the urbanization there are supermarkets and bars for the daily service, being a rural and quiet environment. The climate of this area guarantees 300 days of sunshine a year with an average temperature of 20°C, which together with the rich gastronomy and the cultural and sporting offer of its surroundings, make this area an ideal place to establish a second holiday home or a quiet place to live permanently.