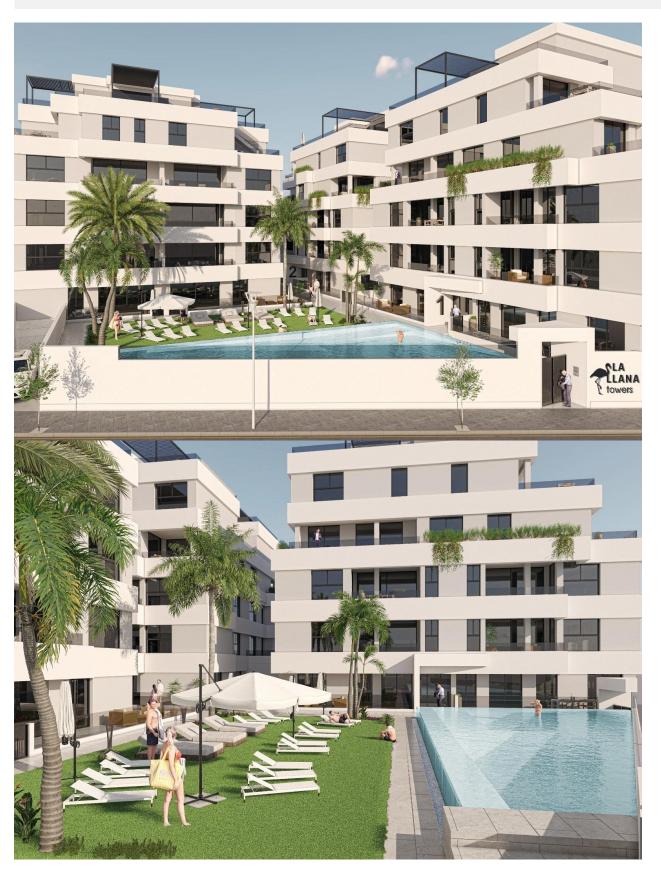

## 

NEW BUILD RESIDENTIAL IN SAN PEDRO DEL PINATAR New Build residential complex of modern apartments and penthouses in San Pedro Del Pinatar. Apartments and penthouses with 2 and 3 bedrooms, 2 bathrooms, with open plan fully equipped kitchen with white goods -Bosch or Siemens, living area, large terraces, fitted wardrobes, fully equipped bathrooms with underfloor heating, aircon, electric shutters, closed storage, parking space with socket 16 Amp for electric cars. Beautiful communal garden area whit artificial grass and Infinity pool with heat pump. San Pedro del Pinatar's privileged location on the Mar Menor and Mediterranean coastline it attracts those with an interest in sailing and watersports, providing marina mooring and sailing clubs, while the beaches and natural mud baths attract those seeking safe sun, sea and sand. San Pedro del Pinatar has an established community and offers an excellent range of activities, including covered swimming pool and sports facilities, as well as a year round programme of social activities by the pleasant winter weather. The benefits of the mud baths, typical of the region, or the calm waters of the Mar Menor, have favoured the growth of Lo Pagán, which currently has all kind of amenities. In addition, it has an excellent location, just 5 minutes from the Commercial Centre Dos Mares. Murcia/Corvera airport is 30 minutes away and Alicante airport is an hour drive away.