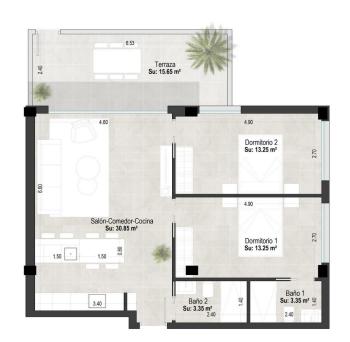

## 

NEW BUILD RESIDENTIAL IN SAN PEDRO DEL PINATAR New Build residential complex of modern apartments and penthouses in San Pedro Del Pinatar. Apartments and penthouses with 2 and 3 bedrooms, 2 bathrooms, with open plan fully equipped kitchen with white goods -Bosch or Siemens, living area, large terraces, fitted wardrobes, fully equipped bathrooms with underfloor heating, aircon, electric shutters, closed storage, parking space with socket 16 Amp for electric cars. Beautiful communal garden area whit artificial grass and Infinity pool with heat pump. San Pedro del Pinatar's privileged location on the Mar Menor and Mediterranean coastline it attracts those with an interest in sailing and watersports, providing marina mooring and sailing clubs, while the beaches and natural mud baths attract those seeking safe sun, sea and sand. San Pedro del Pinatar has an established community and offers an excellent range of activities, including covered swimming pool and sports facilities, as well as a year round programme of social activities by the pleasant winter weather. The benefits of the mud baths, typical of the region, or the calm waters of the Mar Menor, have favoured the growth of Lo Pagán, which currently has all kind of amenities. In addition, it has an excellent location, just 5 minutes from the Commercial Centre Dos Mares. Murcia/Corvera airport is 30 minutes away and Alicante airport is an hour drive away.