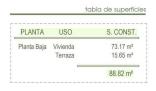

## 

NEW BUILD RESIDENTIAL IN SAN PEDRO DEL PINATAR New Build residential complex of modern apartments and penthouses in San Pedro Del Pinatar. Apartments and penthouses with 2 and 3 bedrooms, 2 bathrooms, with open plan fully equipped kitchen with white goods -Bosch or Siemens, living area, large terraces, fitted wardrobes, fully equipped bathrooms with underfloor heating, aircon, electric shutters, closed storage, parking space with socket 16 Amp for electric cars. Beautiful communal garden area whit artificial grass and Infinity pool with heat pump. San Pedro del Pinatar's privileged location on the Mar Menor and Mediterranean coastline it attracts those with an interest in sailing and watersports, providing marina mooring and sailing clubs, while the beaches and natural mud baths attract those seeking safe sun, sea and sand. San Pedro del Pinatar has an established community and offers an excellent range of activities, including covered swimming pool and sports facilities, as well as a year round programme of social activities by the pleasant winter weather. The benefits of the mud baths, typical of the region, or the calm waters of the Mar Menor, have favoured the growth of Lo Pagán, which currently has all kind of amenities. In addition, it has an excellent location, just 5 minutes from the Commercial Centre Dos Mares. Murcia/Corvera airport is 30 minutes away and Alicante airport is an hour drive away.