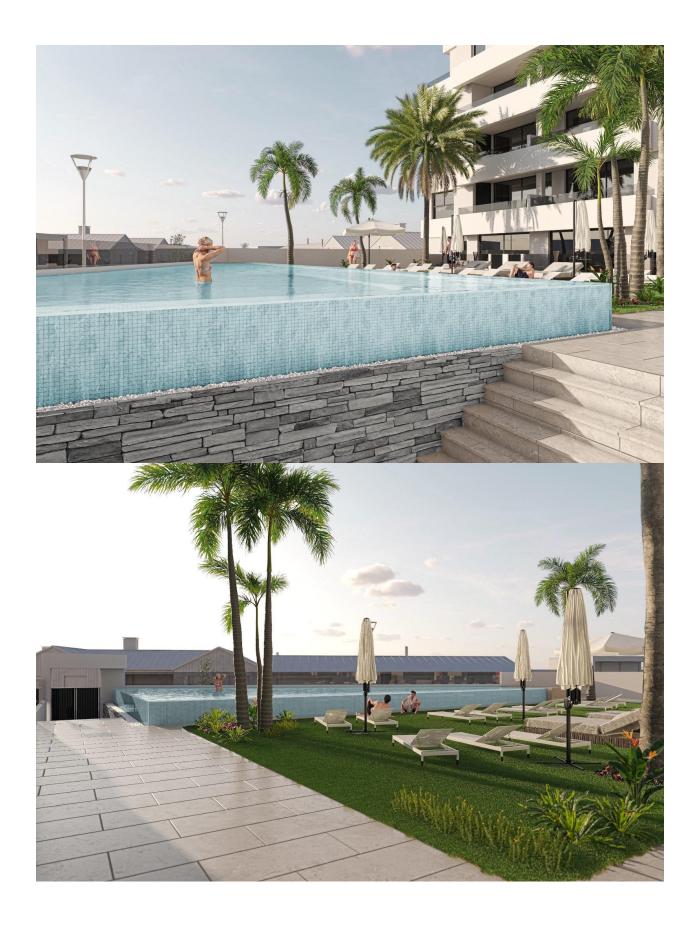

## 

NEW BUILD RESIDENTIAL IN SAN PEDRO DEL PINATAR New Build residential complex of modern apartments and penthouses in San Pedro Del Pinatar. Apartments and penthouses with 2 and 3 bedrooms, 2 bathrooms, with open plan fully equipped kitchen with white goods -Bosch or Siemens, living area, large terraces, fitted wardrobes, fully equipped bathrooms with underfloor heating, aircon, electric shutters, closed storage, parking space with socket 16 Amp for electric cars. Beautiful communal garden area whit artificial grass and Infinity pool with heat pump. San Pedro del Pinatar's privileged location on the Mar Menor and Mediterranean coastline it attracts those with an interest in sailing and watersports, providing marina mooring and sailing clubs, while the beaches and natural mud baths attract those seeking safe sun, sea and sand. San Pedro del Pinatar has an established community and offers an excellent range of activities, including covered swimming pool and sports facilities, as well as a year round programme of social activities by the pleasant winter weather. The benefits of the mud baths, typical of the region, or the calm waters of the Mar Menor, have favoured the growth of Lo Pagán, which currently has all kind of amenities. In addition, it has an excellent location, just 5 minutes from the Commercial Centre Dos Mares. Murcia/Corvera airport is 30 minutes away and Alicante airport is an hour drive away.