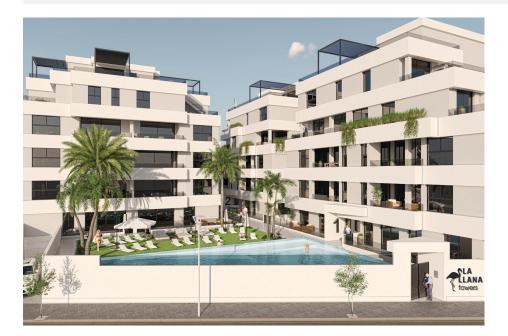

## 

NEW BUILD RESIDENTIAL IN SAN PEDRO DEL PINATAR New Build residential complex of modern apartments and penthouses in San Pedro Del Pinatar. Apartments and penthouses with 2 and 3 bedrooms, 2 bathrooms, with open plan fully equipped kitchen with white goods -Bosch or Siemens, living area, large terraces, fitted wardrobes, fully equipped bathrooms with underfloor heating, aircon, electric shutters, closed storage, parking space with socket 16 Amp for electric cars. Beautiful communal garden area whit artificial grass and Infinity pool with heat pump. San Pedro del Pinatar's privileged location on the Mar Menor and Mediterranean coastline it attracts those with an interest in sailing and watersports, providing marina mooring and sailing clubs, while the beaches and natural mud baths attract those seeking safe sun, sea and sand. San Pedro del Pinatar has an established community and offers an excellent range of activities, including covered swimming pool and sports facilities, as well as a year round programme of social activities by the pleasant winter weather. The benefits of the mud baths, typical of the region, or the calm waters of the Mar Menor, have favoured the growth of Lo Pagán, which currently has all kind of amenities. In addition, it has an excellent location, just 5 minutes from the Commercial Centre Dos Mares. Murcia/Corvera airport is 30 minutes away and Alicante airport is an hour drive away.