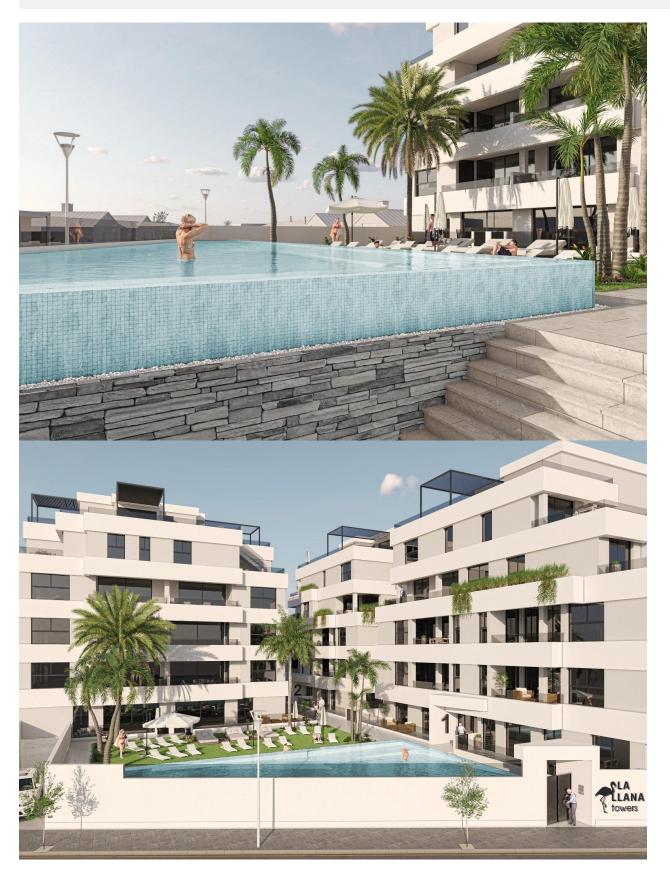

## 

NEW BUILD RESIDENTIAL IN SAN PEDRO DEL PINATAR New Build residential complex of modern apartments and penthouses in San Pedro Del Pinatar. Apartments and penthouses with 2 and 3 bedrooms, 2 bathrooms, with open plan fully equipped kitchen with white goods -Bosch or Siemens, living area, large terraces, fitted wardrobes, fully equipped bathrooms with underfloor heating, aircon, electric shutters, closed storage, parking space with socket 16 Amp for electric cars. Beautiful communal garden area whit artificial grass and Infinity pool with heat pump. San Pedro del Pinatar's privileged location on the Mar Menor and Mediterranean coastline it attracts those with an interest in sailing and watersports, providing marina mooring and sailing clubs, while the beaches and natural mud baths attract those seeking safe sun, sea and sand. San Pedro del Pinatar has an established community and offers an excellent range of activities, including covered swimming pool and sports facilities, as well as a year round programme of social activities by the pleasant winter weather. The benefits of the mud baths, typical of the region, or the calm waters of the Mar Menor, have favoured the growth of Lo Pagán, which currently has all kind of amenities. In addition, it has an excellent location, just 5 minutes from the Commercial Centre Dos Mares. Murcia/Corvera airport is 30 minutes away and Alicante airport is an hour drive away.