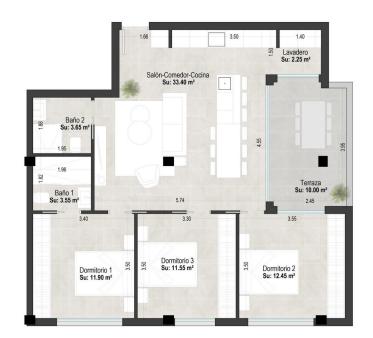

## 

NEW BUILD RESIDENTIAL IN SAN PEDRO DEL PINATAR New Build residential complex of modern apartments and penthouses in San Pedro Del Pinatar. Apartments and penthouses with 2 and 3 bedrooms, 2 bathrooms, with open plan fully equipped kitchen with white goods -Bosch or Siemens, living area, large terraces, fitted wardrobes, fully equipped bathrooms with underfloor heating, aircon, electric shutters, closed storage, parking space with socket 16 Amp for electric cars. Beautiful communal garden area whit artificial grass and Infinity pool with heat pump. San Pedro del Pinatar's privileged location on the Mar Menor and Mediterranean coastline it attracts those with an interest in sailing and watersports, providing marina mooring and sailing clubs, while the beaches and natural mud baths attract those seeking safe sun, sea and sand. San Pedro del Pinatar has an established community and offers an excellent range of activities, including covered swimming pool and sports facilities, as well as a year round programme of social activities by the pleasant winter weather. The benefits of the mud baths, typical of the region, or the calm waters of the Mar Menor, have favoured the growth of Lo Pagán, which currently has all kind of amenities. In addition, it has an excellent location, just 5 minutes from the Commercial Centre Dos Mares. Murcia/Corvera airport is 30 minutes away and Alicante airport is an hour drive away.