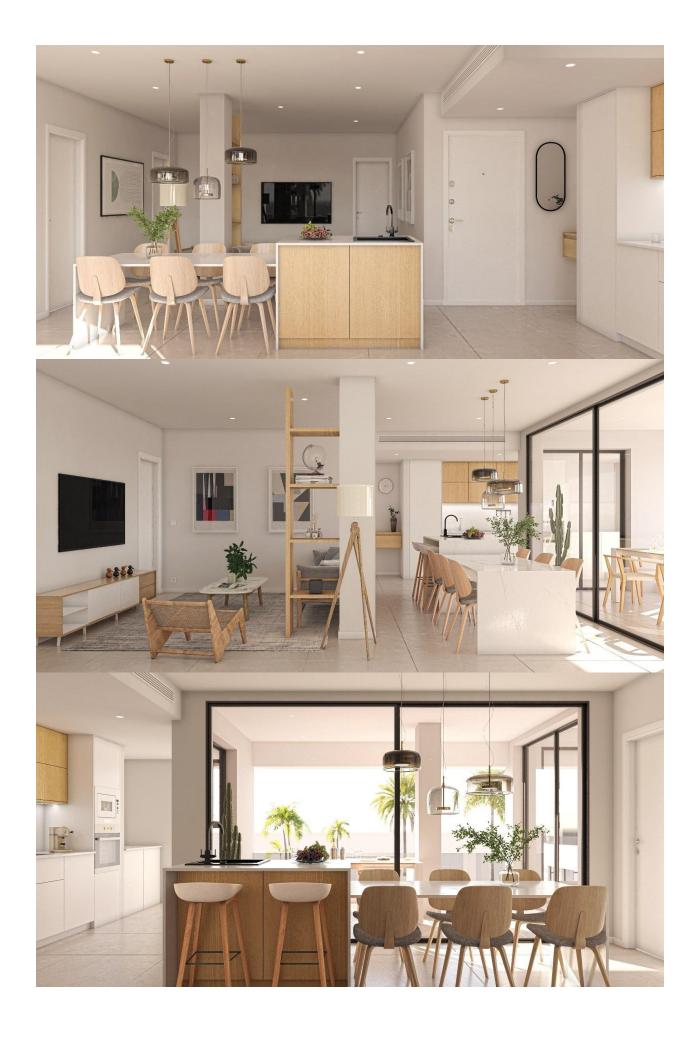

## 

NEW BUILD RESIDENTIAL IN SAN PEDRO DEL PINATAR New Build residential complex of modern apartments and penthouses in San Pedro Del Pinatar. Apartments and penthouses with 2 and 3 bedrooms, 2 bathrooms, with open plan fully equipped kitchen with white goods -Bosch or Siemens, living area, large terraces, fitted wardrobes, fully equipped bathrooms with underfloor heating, aircon, electric shutters, closed storage, parking space with socket 16 Amp for electric cars. Beautiful communal garden area whit artificial grass and Infinity pool with heat pump. San Pedro del Pinatar's privileged location on the Mar Menor and Mediterranean coastline it attracts those with an interest in sailing and watersports, providing marina mooring and sailing clubs, while the beaches and natural mud baths attract those seeking safe sun, sea and sand. San Pedro del Pinatar has an established community and offers an excellent range of activities, including covered swimming pool and sports facilities, as well as a year round programme of social activities by the pleasant winter weather. The benefits of the mud baths, typical of the region, or the calm waters of the Mar Menor, have favoured the growth of Lo Pagán, which currently has all kind of amenities. In addition, it has an excellent location, just 5 minutes from the Commercial Centre Dos Mares. Murcia/Corvera airport is 30 minutes away and Alicante airport is an hour drive away.