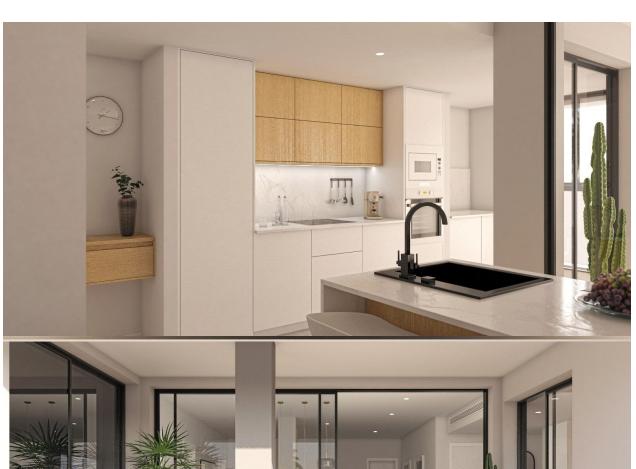

## 

NEW BUILD RESIDENTIAL IN SAN PEDRO DEL PINATAR New Build residential complex of modern apartments and penthouses in San Pedro Del Pinatar. Apartments and penthouses with 2 and 3 bedrooms, 2 bathrooms, with open plan fully equipped kitchen with white goods -Bosch or Siemens, living area, large terraces, fitted wardrobes, fully equipped bathrooms with underfloor heating, aircon, electric shutters, closed storage, parking space with socket 16 Amp for electric cars. Beautiful communal garden area whit artificial grass and Infinity pool with heat pump. San Pedro del Pinatar's privileged location on the Mar Menor and Mediterranean coastline it attracts those with an interest in sailing and watersports, providing marina mooring and sailing clubs, while the beaches and natural mud baths attract those seeking safe sun, sea and sand. San Pedro del Pinatar has an established community and offers an excellent range of activities, including covered swimming pool and sports facilities, as well as a year round programme of social activities by the pleasant winter weather. The benefits of the mud baths, typical of the region, or the calm waters of the Mar Menor, have favoured the growth of Lo Pagán, which currently has all kind of amenities. In addition, it has an excellent location, just 5 minutes from the Commercial Centre Dos Mares. Murcia/Corvera airport is 30 minutes away and Alicante airport is an hour drive away.