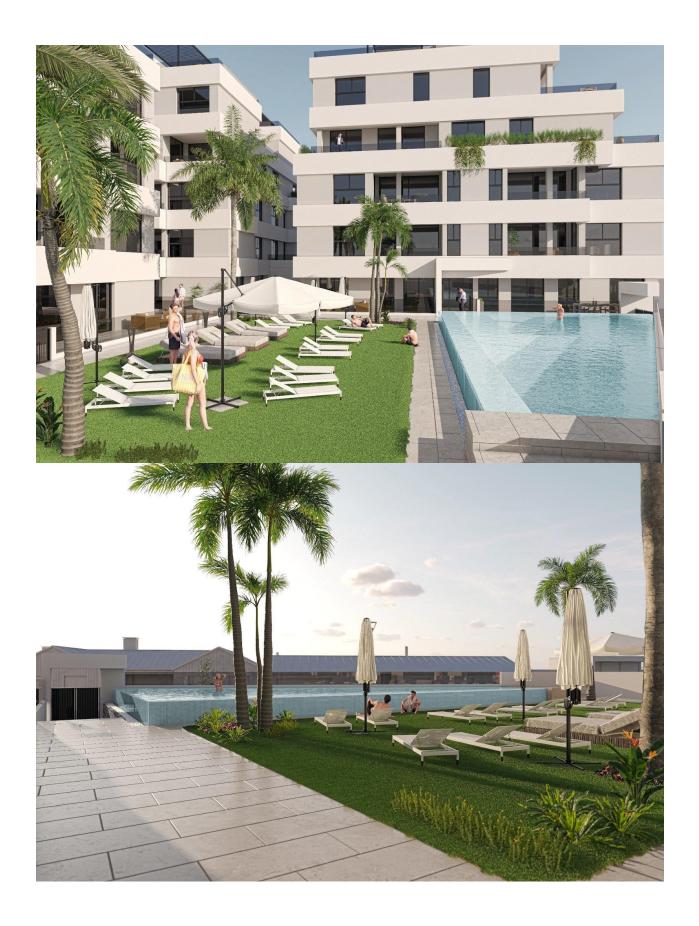

## 

NEW BUILD RESIDENTIAL IN SAN PEDRO DEL PINATAR New Build residential complex of modern apartments and penthouses in San Pedro Del Pinatar. Apartments and penthouses with 2 and 3 bedrooms, 2 bathrooms, with open plan fully equipped kitchen with white goods -Bosch or Siemens, living area, large terraces, fitted wardrobes, fully equipped bathrooms with underfloor heating, aircon, electric shutters, closed storage, parking space with socket 16 Amp for electric cars. Beautiful communal garden area whit artificial grass and Infinity pool with heat pump. San Pedro del Pinatar's privileged location on the Mar Menor and Mediterranean coastline it attracts those with an interest in sailing and watersports, providing marina mooring and sailing clubs, while the beaches and natural mud baths attract those seeking safe sun, sea and sand. San Pedro del Pinatar has an established community and offers an excellent range of activities, including covered swimming pool and sports facilities, as well as a year round programme of social activities by the pleasant winter weather. The benefits of the mud baths, typical of the region, or the calm waters of the Mar Menor, have favoured the growth of Lo Pagán, which currently has all kind of amenities. In addition, it has an excellent location, just 5 minutes from the Commercial Centre Dos Mares. Murcia/Corvera airport is 30 minutes away and Alicante airport is an hour drive away.