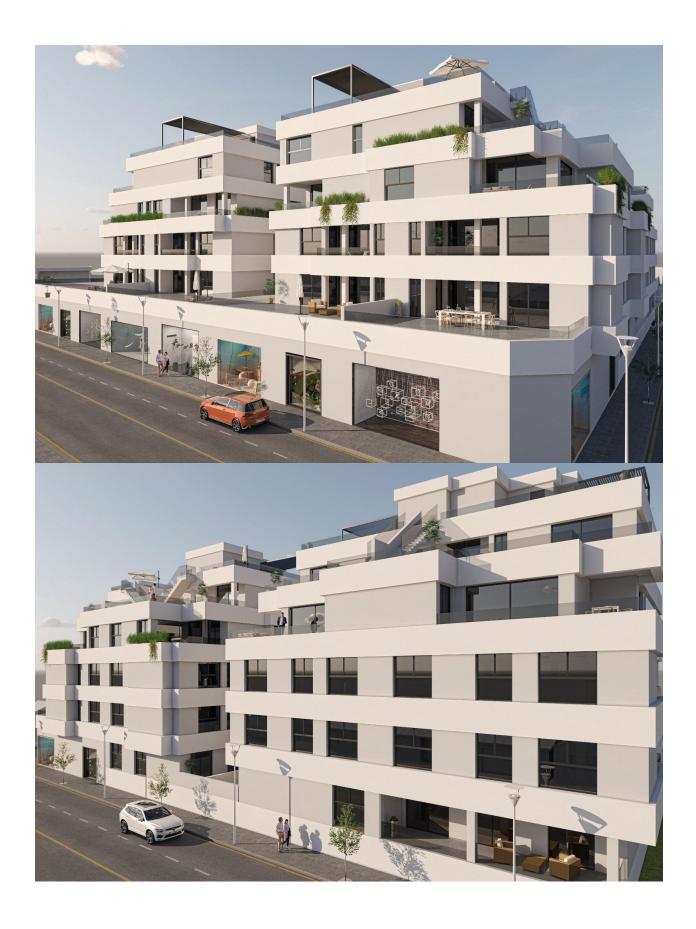

## 

NEW BUILD RESIDENTIAL IN SAN PEDRO DEL PINATAR New Build residential complex of modern apartments and penthouses in San Pedro Del Pinatar. Apartments and penthouses with 2 and 3 bedrooms, 2 bathrooms, with open plan fully equipped kitchen with white goods -Bosch or Siemens, living area, large terraces, fitted wardrobes, fully equipped bathrooms with underfloor heating, aircon, electric shutters, closed storage, parking space with socket 16 Amp for electric cars. Beautiful communal garden area whit artificial grass and Infinity pool with heat pump. San Pedro del Pinatar's privileged location on the Mar Menor and Mediterranean coastline it attracts those with an interest in sailing and watersports, providing marina mooring and sailing clubs, while the beaches and natural mud baths attract those seeking safe sun, sea and sand. San Pedro del Pinatar has an established community and offers an excellent range of activities, including covered swimming pool and sports facilities, as well as a year round programme of social activities by the pleasant winter weather. The benefits of the mud baths, typical of the region, or the calm waters of the Mar Menor, have favoured the growth of Lo Pagán, which currently has all kind of amenities. In addition, it has an excellent location, just 5 minutes from the Commercial Centre Dos Mares. Murcia/Corvera airport is 30 minutes away and Alicante airport is an hour drive away.