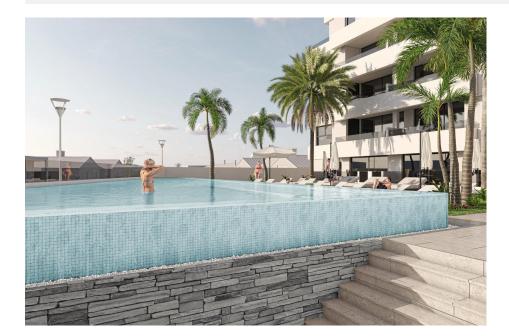

## 

NEW BUILD RESIDENTIAL IN SAN PEDRO DEL PINATAR New Build residential complex of modern apartments and penthouses in San Pedro Del Pinatar. Apartments and penthouses with 2 and 3 bedrooms, 2 bathrooms, with open plan fully equipped kitchen with white goods -Bosch or Siemens, living area, large terraces, fitted wardrobes, fully equipped bathrooms with underfloor heating, aircon, electric shutters, closed storage, parking space with socket 16 Amp for electric cars. Beautiful communal garden area whit artificial grass and Infinity pool with heat pump. San Pedro del Pinatar's privileged location on the Mar Menor and Mediterranean coastline it attracts those with an interest in sailing and watersports, providing marina mooring and sailing clubs, while the beaches and natural mud baths attract those seeking safe sun, sea and sand. San Pedro del Pinatar has an established community and offers an excellent range of activities, including covered swimming pool and sports facilities, as well as a year round programme of social activities by the pleasant winter weather. The benefits of the mud baths, typical of the region, or the calm waters of the Mar Menor, have favoured the growth of Lo Pagán, which currently has all kind of amenities. In addition, it has an excellent location, just 5 minutes from the Commercial Centre Dos Mares. Murcia/Corvera airport is 30 minutes away and Alicante airport is an hour drive away.