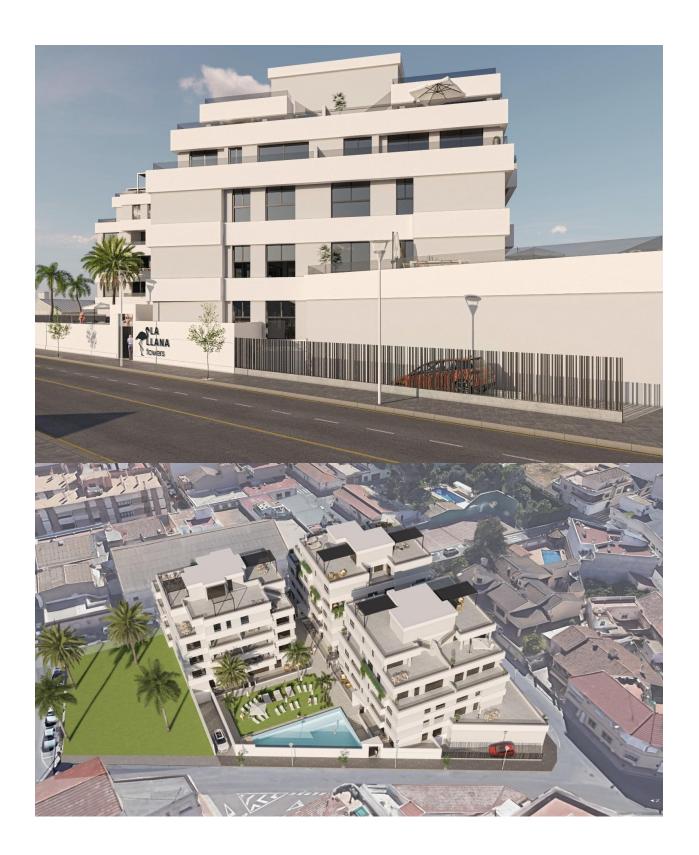

## 

NEW BUILD RESIDENTIAL IN SAN PEDRO DEL PINATAR New Build residential complex of modern apartments and penthouses in San Pedro Del Pinatar. Apartments and penthouses with 2 and 3 bedrooms, 2 bathrooms, with open plan fully equipped kitchen with white goods -Bosch or Siemens, living area, large terraces, fitted wardrobes, fully equipped bathrooms with underfloor heating, aircon, electric shutters, closed storage, parking space with socket 16 Amp for electric cars. Beautiful communal garden area whit artificial grass and Infinity pool with heat pump. San Pedro del Pinatar's privileged location on the Mar Menor and Mediterranean coastline it attracts those with an interest in sailing and watersports, providing marina mooring and sailing clubs, while the beaches and natural mud baths attract those seeking safe sun, sea and sand. San Pedro del Pinatar has an established community and offers an excellent range of activities, including covered swimming pool and sports facilities, as well as a year round programme of social activities by the pleasant winter weather. The benefits of the mud baths, typical of the region, or the calm waters of the Mar Menor, have favoured the growth of Lo Pagán, which currently has all kind of amenities. In addition, it has an excellent location, just 5 minutes from the Commercial Centre Dos Mares. Murcia/Corvera airport is 30 minutes away and Alicante airport is an hour drive away.