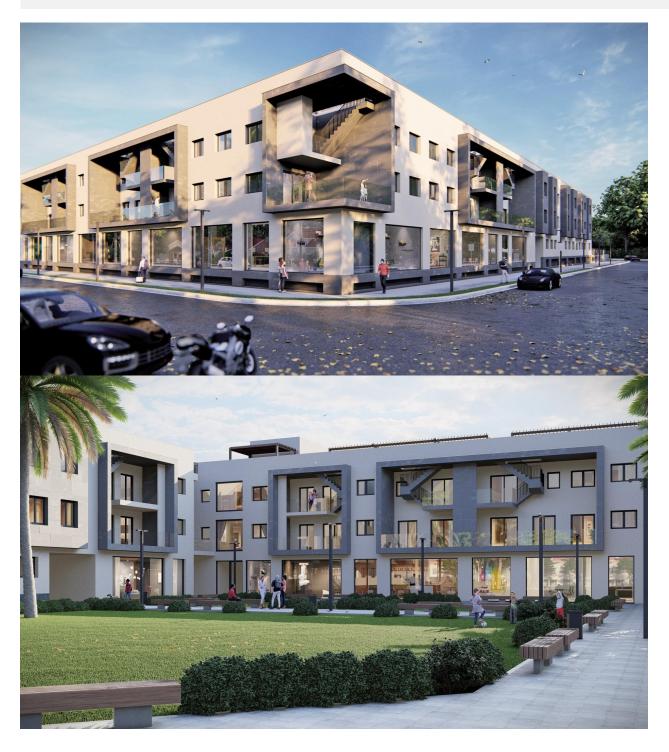

NEW BUILD PENTHOUSES IN TORRE-PACHECO New Build residential complex of apartments in Torre Pacheco (Murcia) in the heart of Costa Cálida. The second phase has 25 apartments and penthouses with 2 and 3 bedrooms. Modern apartments with open plan kitchen with spacious and bright living-dining room with access to a large terrace. Modern penthouses has private solarium. An options underground parking space and storage room at an extra cost. Modern complex with communal swimming pool and garden areas. All the comforts are at your fingertips. There are supermarkets, pharmacies, banks, schools, bars, restaurants, the beach and the airport are just a few minutes away. There is also a golf club in town very close to the apartments and there are several golf courses within a 10-25 minute drive from the apartments. The AP-7 highway is also close by and the N-332 is also very easy to access, so you can easily travel to other regions such as Pilar de la Horadada, San Pedro del Pinatar, Orihuela Costa, Torrevieja, Alicante, etc. The Murcia Corvera international airport is 20 minutes away, Alicante airport about an hour away.