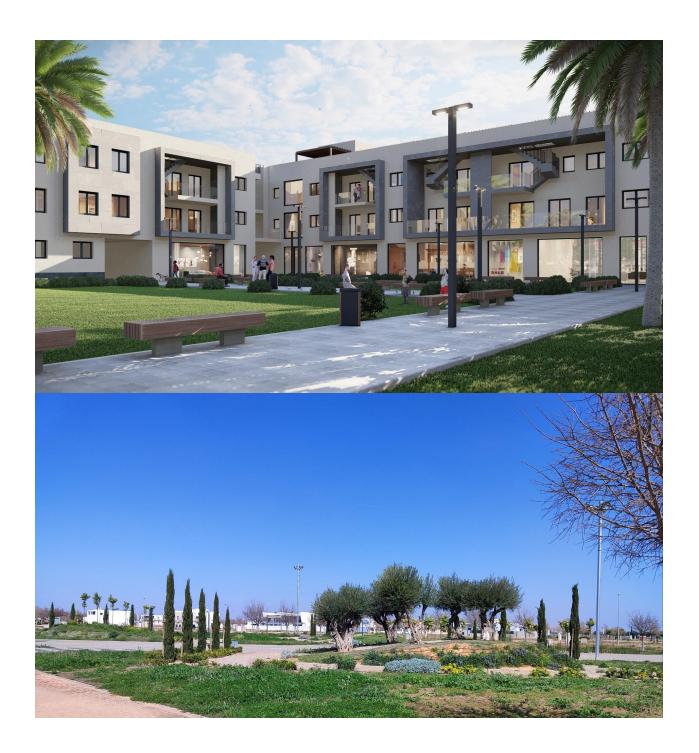

NEW BUILD PENTHOUSES IN TORRE-PACHECO New Build residential complex of apartments in Torre Pacheco (Murcia) in the heart of Costa Cálida. The second phase has 25 apartments and penthouses with 2 and 3 bedrooms. Modern apartments with open plan kitchen with spacious and bright living-dining room with access to a large terrace. Modern penthouses has private solarium. An options underground parking space and storage room at an extra cost. Modern complex with communal swimming pool and garden areas. All the comforts are at your fingertips. There are supermarkets, pharmacies, banks, schools, bars, restaurants, the beach and the airport are just a few minutes away. There is also a golf club in town very close to the apartments and there are several golf courses within a 10-25 minute drive from the apartments. The AP-7 highway is also close by and the N-332 is also very easy to access, so you can easily travel to other regions such as Pilar de la Horadada, San Pedro del Pinatar, Orihuela Costa, Torrevieja, Alicante, etc. The Murcia Corvera international airport is 20 minutes away, Alicante airport about an hour away.