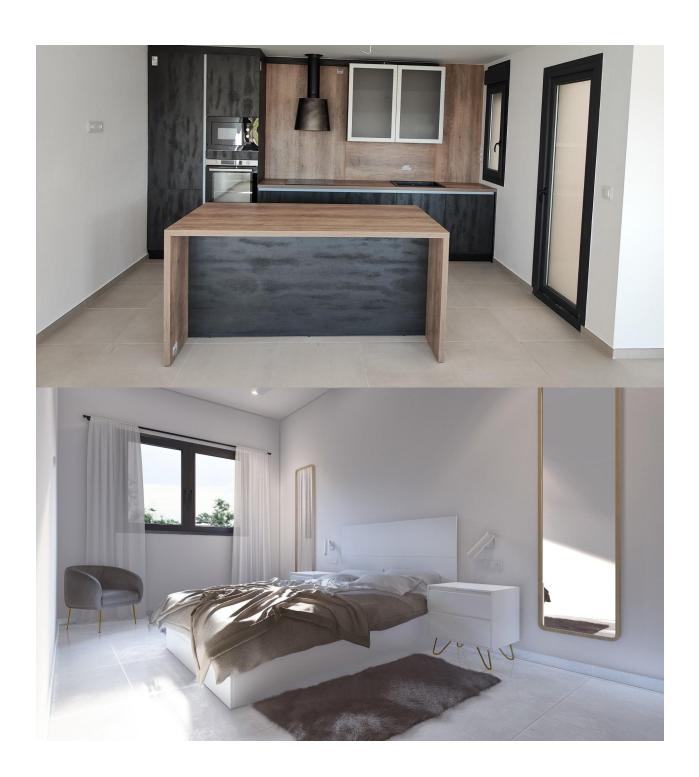

NEW BUILD PENTHOUSES IN TORRE-PACHECO New Build residential complex of apartments in Torre Pacheco (Murcia) in the heart of Costa Cálida. The second phase has 25 apartments and penthouses with 2 and 3 bedrooms. Modern apartments with open plan kitchen with spacious and bright living-dining room with access to a large terrace. Modern penthouses has private solarium. An options underground parking space and storage room at an extra cost. Modern complex with communal swimming pool and garden areas. All the comforts are at your fingertips. There are supermarkets, pharmacies, banks, schools, bars, restaurants, the beach and the airport are just a few minutes away. There is also a golf club in town very close to the apartments and there are several golf courses within a 10-25 minute drive from the apartments. The AP-7 highway is also close by and the N-332 is also very easy to access, so you can easily travel to other regions such as Pilar de la Horadada, San Pedro del Pinatar, Orihuela Costa, Torrevieja, Alicante, etc. The Murcia Corvera international airport is 20 minutes away, Alicante airport about an hour away.