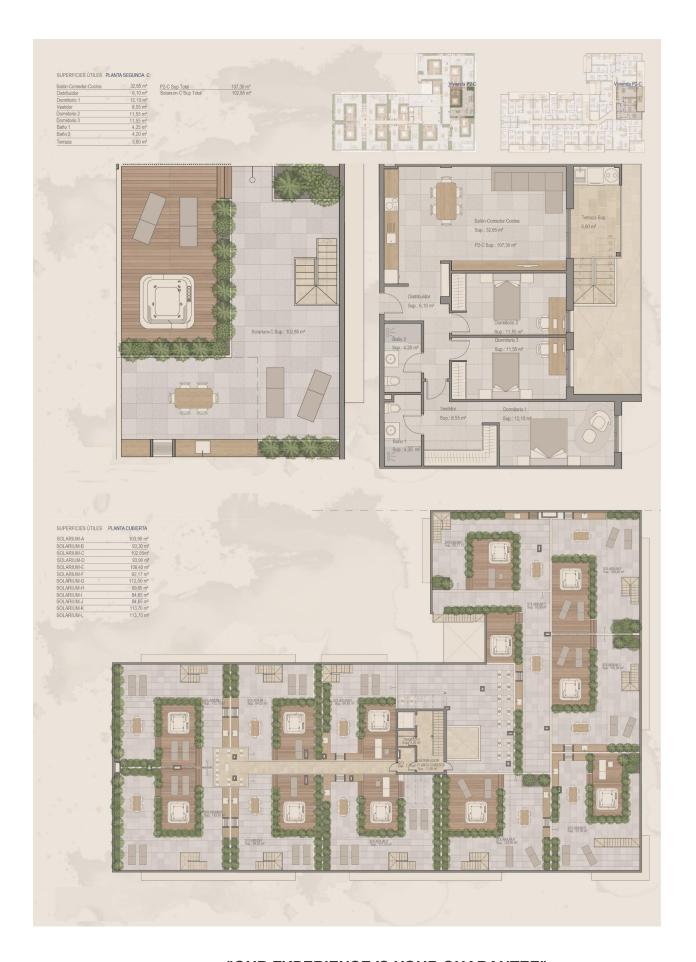

NEW BUILD PENTHOUSES IN TORRE-PACHECO New Build residential complex of apartments in Torre Pacheco (Murcia) in the heart of Costa Cálida. The second phase has 25 apartments and penthouses with 2 and 3 bedrooms. Modern apartments with open plan kitchen with spacious and bright living-dining room with access to a large terrace. Modern penthouses has private solarium. An options underground parking space and storage room at an extra cost. Modern complex with communal swimming pool and garden areas. All the comforts are at your fingertips. There are supermarkets, pharmacies, banks, schools, bars, restaurants, the beach and the airport are just a few minutes away. There is also a golf club in town very close to the apartments and there are several golf courses within a 10-25 minute drive from the apartments. The AP-7 highway is also close by and the N-332 is also very easy to access, so you can easily travel to other regions such as Pilar de la Horadada, San Pedro del Pinatar, Orihuela Costa, Torrevieja, Alicante, etc. The Murcia Corvera international airport is 20 minutes away, Alicante airport about an hour away.