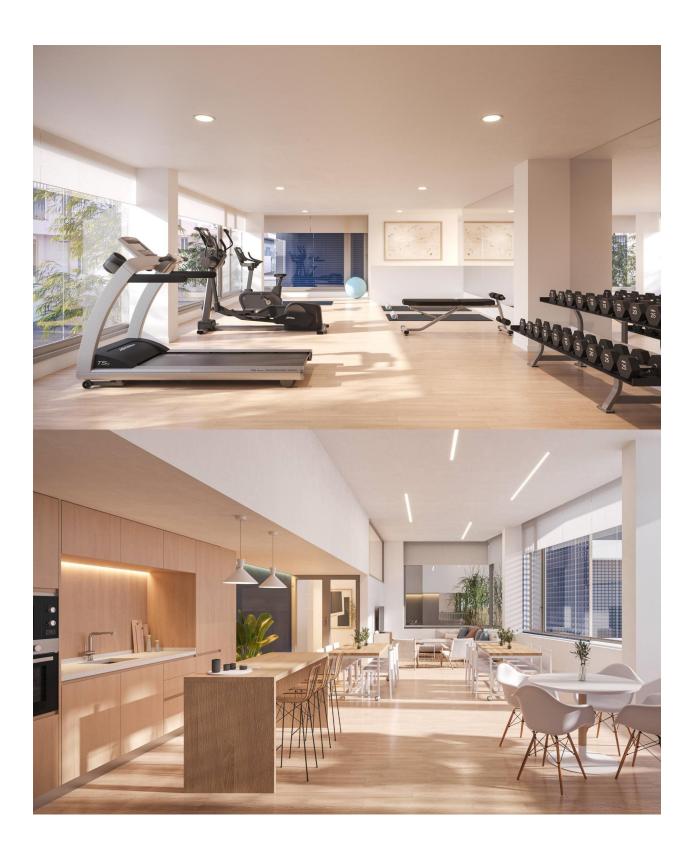

NEW BUILD PENTHOUSES IN ALICANTE CITY New Build development of 53 apartments in Alicante city. Elegant design apartments with 2, 3 and 4 bedrooms with garage and storage room located10 minutes walk from the city centre. Everything you need within your reach. This building has spectacular communal areas on the rooftop, unique in the city, with incredible panoramic view over the Mediterranean sea, you will enjoy a swimming pool, green areas, social space, gym and rooftop solarium with sunbathing areas. Located in the middle of the Costa Blanca, Alicante is one most important tourist destinations in the Spanish east coast. The many golf courses, along with the tranquil waters of the Mediterranean Sea, are part of the appeal of this beautiful harbour city, which sits at the foot of the Castle of Santa Barbara, a silent witness to the numerous civilisations to have settled here. The coastline is, without a doubt, the favourite recreational spot for the people of Alicante. The Explanada de España promenade, located across from the port, is a lively boulevard dotted with terraces and pavement cafes.