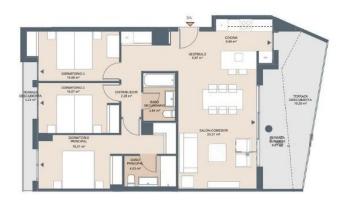

## Esc. 2 P05-A

## Superficies:

Vivienda 3

Superficie útil interior Superficie útil terrazas Superficie construida interior Superficie construida incluidas ZZCC 85,28 m<sup>2</sup> 22,04 m<sup>2</sup> 98,22 m<sup>2</sup> 117,35 m<sup>2</sup>

El presente plano comercial, que incluye una parte gráfica y datos relativos a superficies, puede ser objeto de modificaciones ordenadas por los organismos públicos competentes y/o exigencias Micricas o jurídicas, siempr