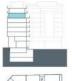

## Esc. 2 P05-A

## Superficies:

Vivienda 3

Superficie útil interior Superficie útil terrazas Superficie construida interior Superficie construida incluidas ZZCC 85,28 m<sup>2</sup> 22,04 m<sup>2</sup> 98,22 m<sup>2</sup> 117,35 m<sup>2</sup>

El presente plano comercial, que incluye una parte gráfica y datos relativos a superficies, puede ser objeto de modificaciones ordenadas por los organismos públicos competentes y/o exigencias Micricas o jurídicas, siempr