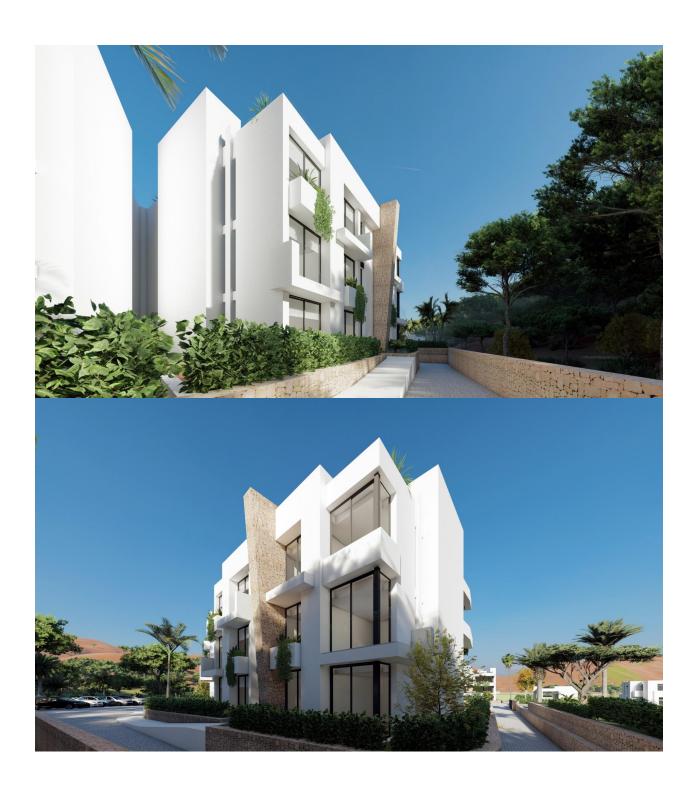

## INFO : 528.000 € : La Manga Del Mar Menor : 3 : 2 (m2): 119 (m2): 81 (m2): 25 : -

NEW BUILD RESIDENTIAL COMPLEX IN LA MANGA CLUB RESORT New Build exclusive residential of 42 apartments ideal for personal use or investment in on of the famous La Manga Club Resorts. These modern, light-filled residences afford stunning views of the Mar Menor, and their spacious terraces and the community pool let you enjoy the Mediterranean sun to the fullest. These are the last central development of new-build homes at La Manga Club, just a 5-minute walk from all the shops and restaurants. Sports rights are included and each home include a storage facility. One leaf internal doors of 210x82,5x4 cm., of MDF board, pre-lacquered in white, with horizontal slots every 50 cm. Prefabricated imbedded cabinet with sliding doors, of MDF board panelling, pre-lacquered in white. In bathrooms, tiling with porcelain stoneware, size 60 x 30 cm, set on a supporting surface of laminated plasterboard interior wall. In kitchens, tiling with porcelain stoneware tiles, size 60 x 30 cm, set on a supporting surface of laminated plasterboard interior wall. Aerothermal heating system, air conditioning and sanitary hot water. High efficiency fan coils. DOUBLE FLOW mechanically controlled ventilation. Armoured entry door block. White finish. Security Class 3. Folding metallic gate for vehicle access. Manual opening one-sided metallic gate for pedestrian access. La Manga Club is one of Europe's leading sport and leisure resorts. Bordered by natural parks and unspoilt beaches, its privileged location boasts exclusive