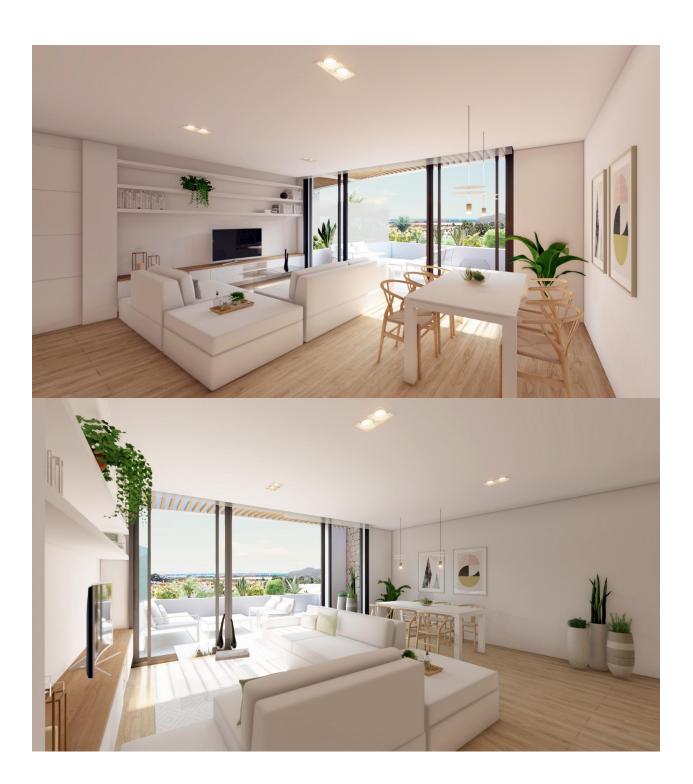

## INFO : 528.000 € : La Manga Del Mar Menor : 3 : 2 (m2): 119 (m2): 81 (m2): 25 : -

NEW BUILD RESIDENTIAL COMPLEX IN LA MANGA CLUB RESORT New Build exclusive residential of 42 apartments ideal for personal use or investment in on of the famous La Manga Club Resorts. These modern, light-filled residences afford stunning views of the Mar Menor, and their spacious terraces and the community pool let you enjoy the Mediterranean sun to the fullest. These are the last central development of new-build homes at La Manga Club, just a 5-minute walk from all the shops and restaurants. Sports rights are included and each home include a storage facility. One leaf internal doors of 210x82,5x4 cm., of MDF board, pre-lacquered in white, with horizontal slots every 50 cm. Prefabricated imbedded cabinet with sliding doors, of MDF board panelling, pre-lacquered in white. In bathrooms, tiling with porcelain stoneware, size 60 x 30 cm, set on a supporting surface of laminated plasterboard interior wall. In kitchens, tiling with porcelain stoneware tiles, size 60 x 30 cm, set on a supporting surface of laminated plasterboard interior wall. Aerothermal heating system, air conditioning and sanitary hot water. High efficiency fan coils. DOUBLE FLOW mechanically controlled ventilation. Armoured entry door block. White finish. Security Class 3. Folding metallic gate for vehicle access. Manual opening one-sided metallic gate for pedestrian access. La Manga Club is one of Europe's leading sport and leisure resorts. Bordered by natural parks and unspoilt beaches, its privileged location boasts exclusive