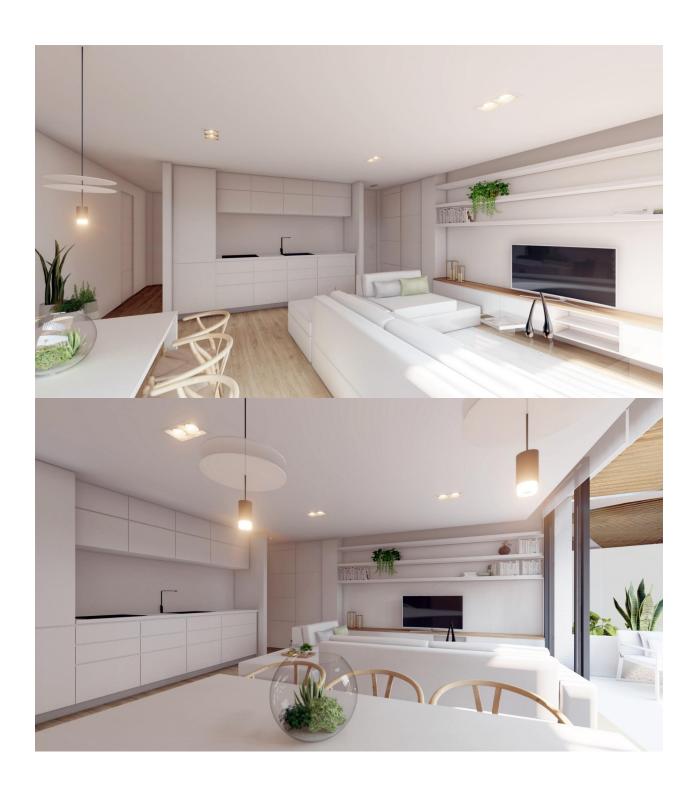

## INFO : 528.000 € : La Manga Del Mar Menor : 3 : 2 (m2): 119 (m2): 81 (m2): 25 : -

NEW BUILD RESIDENTIAL COMPLEX IN LA MANGA CLUB RESORT New Build exclusive residential of 42 apartments ideal for personal use or investment in on of the famous La Manga Club Resorts. These modern, light-filled residences afford stunning views of the Mar Menor, and their spacious terraces and the community pool let you enjoy the Mediterranean sun to the fullest. These are the last central development of new-build homes at La Manga Club, just a 5-minute walk from all the shops and restaurants. Sports rights are included and each home include a storage facility. One leaf internal doors of 210x82,5x4 cm., of MDF board, pre-lacquered in white, with horizontal slots every 50 cm. Prefabricated imbedded cabinet with sliding doors, of MDF board panelling, pre-lacquered in white. In bathrooms, tiling with porcelain stoneware, size 60 x 30 cm, set on a supporting surface of laminated plasterboard interior wall. In kitchens, tiling with porcelain stoneware tiles, size 60 x 30 cm, set on a supporting surface of laminated plasterboard interior wall. Aerothermal heating system, air conditioning and sanitary hot water. High efficiency fan coils. DOUBLE FLOW mechanically controlled ventilation. Armoured entry door block. White finish. Security Class 3. Folding metallic gate for vehicle access. Manual opening one-sided metallic gate for pedestrian access. La Manga Club is one of Europe's leading sport and leisure resorts. Bordered by natural parks and unspoilt beaches, its privileged location boasts exclusive