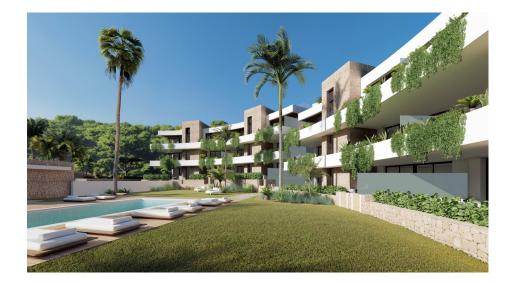

## INFO : 528.000 € : La Manga Del Mar Menor : 3 : 2 (m2): 119 (m2): 81 (m2): 25 : -

NEW BUILD RESIDENTIAL COMPLEX IN LA MANGA CLUB RESORT New Build exclusive residential of 42 apartments ideal for personal use or investment in on of the famous La Manga Club Resorts. These modern, light-filled residences afford stunning views of the Mar Menor, and their spacious terraces and the community pool let you enjoy the Mediterranean sun to the fullest. These are the last central development of new-build homes at La Manga Club, just a 5-minute walk from all the shops and restaurants. Sports rights are included and each home include a storage facility. One leaf internal doors of 210x82,5x4 cm., of MDF board, pre-lacquered in white, with horizontal slots every 50 cm. Prefabricated imbedded cabinet with sliding doors, of MDF board panelling, pre-lacquered in white. In bathrooms, tiling with porcelain stoneware, size 60 x 30 cm, set on a supporting surface of laminated plasterboard interior wall. In kitchens, tiling with porcelain stoneware tiles, size 60 x 30 cm, set on a supporting surface of laminated plasterboard interior wall. Aerothermal heating system, air conditioning and sanitary hot water. High efficiency fan coils. DOUBLE FLOW mechanically controlled ventilation. Armoured entry door block. White finish. Security Class 3. Folding metallic gate for vehicle access. Manual opening one-sided metallic gate for pedestrian access. La Manga Club is one of Europe's leading sport and leisure resorts. Bordered by natural parks and unspoilt beaches, its privileged location boasts exclusive