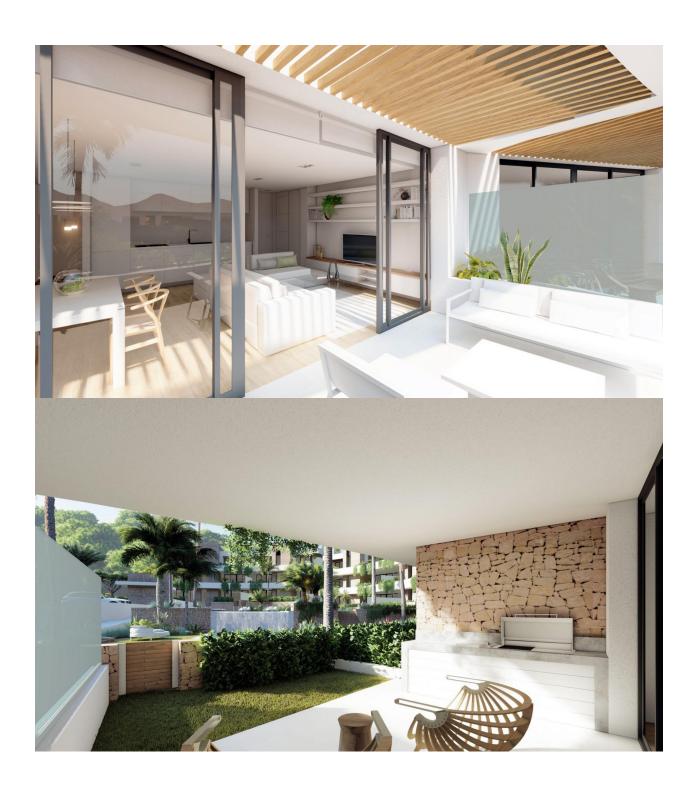

## INFO : 528.000 € : La Manga Del Mar Menor : 3 : 2 (m2): 119 (m2): 81 (m2): 25 : -

NEW BUILD RESIDENTIAL COMPLEX IN LA MANGA CLUB RESORT New Build exclusive residential of 42 apartments ideal for personal use or investment in on of the famous La Manga Club Resorts. These modern, light-filled residences afford stunning views of the Mar Menor, and their spacious terraces and the community pool let you enjoy the Mediterranean sun to the fullest. These are the last central development of new-build homes at La Manga Club, just a 5-minute walk from all the shops and restaurants. Sports rights are included and each home include a storage facility. One leaf internal doors of 210x82,5x4 cm., of MDF board, pre-lacquered in white, with horizontal slots every 50 cm. Prefabricated imbedded cabinet with sliding doors, of MDF board panelling, pre-lacquered in white. In bathrooms, tiling with porcelain stoneware, size 60 x 30 cm, set on a supporting surface of laminated plasterboard interior wall. In kitchens, tiling with porcelain stoneware tiles, size 60 x 30 cm, set on a supporting surface of laminated plasterboard interior wall. Aerothermal heating system, air conditioning and sanitary hot water. High efficiency fan coils. DOUBLE FLOW mechanically controlled ventilation. Armoured entry door block. White finish. Security Class 3. Folding metallic gate for vehicle access. Manual opening one-sided metallic gate for pedestrian access. La Manga Club is one of Europe's leading sport and leisure resorts. Bordered by natural parks and unspoilt beaches, its privileged location boasts exclusive