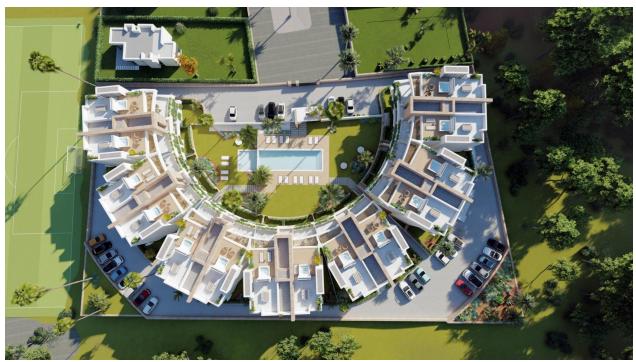

## INFO : 528.000 € : La Manga Del Mar Menor : 3 : 2 (m2): 119 (m2): 81 (m2): 25 : -

NEW BUILD RESIDENTIAL COMPLEX IN LA MANGA CLUB RESORT New Build exclusive residential of 42 apartments ideal for personal use or investment in on of the famous La Manga Club Resorts. These modern, light-filled residences afford stunning views of the Mar Menor, and their spacious terraces and the community pool let you enjoy the Mediterranean sun to the fullest. These are the last central development of new-build homes at La Manga Club, just a 5-minute walk from all the shops and restaurants. Sports rights are included and each home include a storage facility. One leaf internal doors of 210x82,5x4 cm., of MDF board, pre-lacquered in white, with horizontal slots every 50 cm. Prefabricated imbedded cabinet with sliding doors, of MDF board panelling, pre-lacquered in white. In bathrooms, tiling with porcelain stoneware, size 60 x 30 cm, set on a supporting surface of laminated plasterboard interior wall. In kitchens, tiling with porcelain stoneware tiles, size 60 x 30 cm, set on a supporting surface of laminated plasterboard interior wall. Aerothermal heating system, air conditioning and sanitary hot water. High efficiency fan coils. DOUBLE FLOW mechanically controlled ventilation. Armoured entry door block. White finish. Security Class 3. Folding metallic gate for vehicle access. Manual opening one-sided metallic gate for pedestrian access. La Manga Club is one of Europe's leading sport and leisure resorts. Bordered by natural parks and unspoilt beaches, its privileged location boasts exclusive