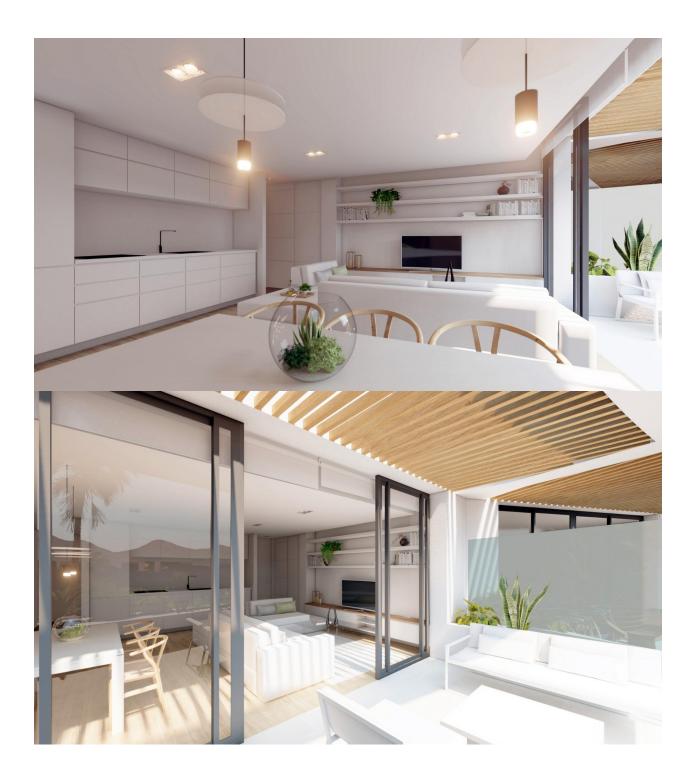

NEW BUILD RESIDENTIAL COMPLEX IN LA MANGA CLUB RESORT New Build exclusive residential of 42 apartments ideal for personal use or investment in on of the famous La Manga Club Resorts. These modern, light-filled residences afford stunning views of the Mar Menor, and their spacious terraces and the community pool let you enjoy the Mediterranean sun to the fullest. These are the last central development of new-build homes at La Manga Club, just a 5-minute walk from all the shops and restaurants. Sports rights are included and each home include a storage facility. One leaf internal doors of 210x82,5x4 cm., of MDF board, pre-lacquered in white, with horizontal slots every 50 cm. Prefabricated imbedded cabinet with sliding doors, of MDF board panelling, pre-lacquered in white. In bathrooms, tiling with porcelain stoneware, size 60 x 30 cm, set on a supporting surface of laminated plasterboard interior wall. In kitchens, tiling with porcelain stoneware tiles, size 60 x 30 cm, set on a supporting surface of laminated plasterboard interior wall. Aerothermal heating system, air conditioning and sanitary hot water. High efficiency fan coils. DOUBLE FLOW mechanically controlled ventilation. Armoured entry door block. White