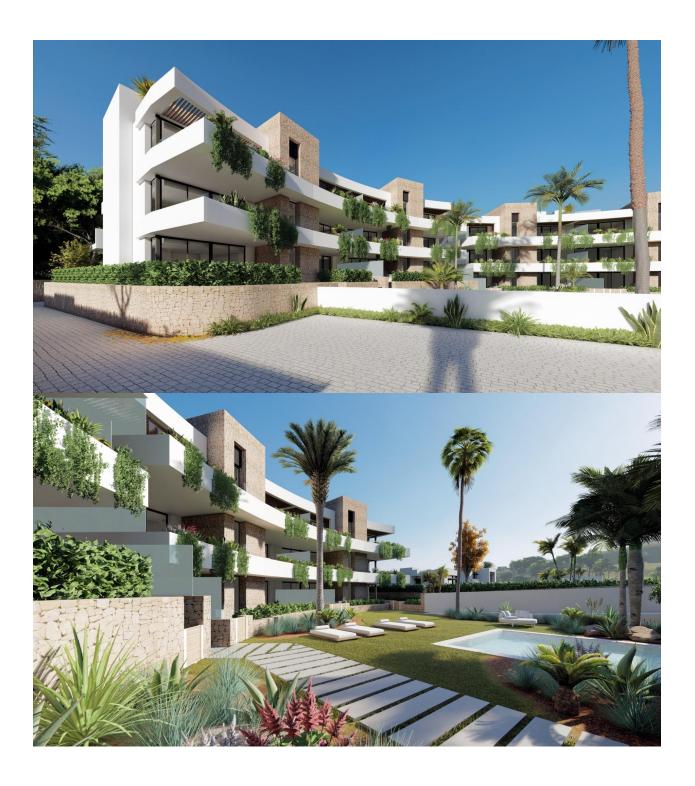

NEW BUILD RESIDENTIAL COMPLEX IN LA MANGA CLUB RESORT New Build exclusive residential of 42 apartments ideal for personal use or investment in on of the famous La Manga Club Resorts. These modern, light-filled residences afford stunning views of the Mar Menor, and their spacious terraces and the community pool let you enjoy the Mediterranean sun to the fullest. These are the last central development of new-build homes at La Manga Club, just a 5-minute walk from all the shops and restaurants. Sports rights are included and each home include a storage facility. One leaf internal doors of 210x82,5x4 cm., of MDF board, pre-lacquered in white, with horizontal slots every 50 cm. Prefabricated imbedded cabinet with sliding doors, of MDF board panelling, pre-lacquered in white. In bathrooms, tiling with porcelain stoneware, size 60 x 30 cm, set on a supporting surface of laminated plasterboard interior wall. In kitchens, tiling with porcelain stoneware tiles, size 60 x 30 cm, set on a supporting surface of laminated plasterboard interior wall. Aerothermal heating system, air conditioning and sanitary hot water. High efficiency fan coils. DOUBLE FLOW mechanically controlled ventilation. Armoured entry door block. White

finish. Security Class 3. Folding metallic gate for vehicle access. Manual opening one-sided metallic gate for pedestrian access. La Manga Club is one of Europe's leading sport and leisure resorts. Bordered by natural parks and unspoilt beaches, its privileged location boasts exclusive holiday and residential accommodation on the Spanish Mediterranean coast. Founded in 1972, La Manga Club is a warm, safe, and vibrant community that has long attracted families and golf lovers with its diverse and outstanding leisure offer. La Manga Club enjoys excellent air connections. The local airports of Corvera (only 50 km away) and Alicante (less than 100 km away) offer regular flights to the rest of Europe, making it easy to arrive and depart from the resort.