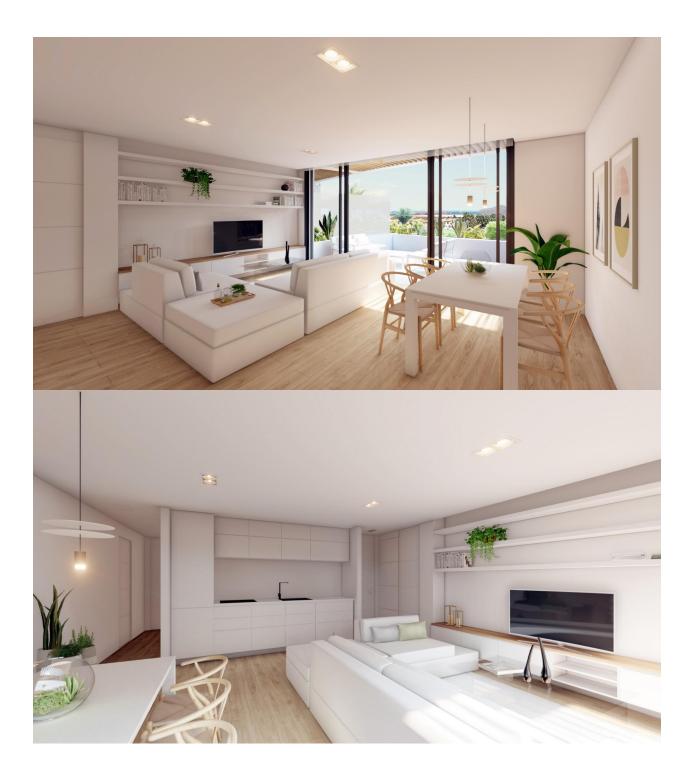

NEW BUILD RESIDENTIAL COMPLEX IN LA MANGA CLUB RESORT New Build exclusive residential of 42 apartments ideal for personal use or investment in on of the famous La Manga Club Resorts. These modern, light-filled residences afford stunning views of the Mar Menor, and their spacious terraces and the community pool let you enjoy the Mediterranean sun to the fullest. These are the last central development of new-build homes at La Manga Club, just a 5-minute walk from all the shops and restaurants. Sports rights are included and each home include a storage facility. One leaf internal doors of 210x82,5x4 cm., of MDF board, pre-lacquered in white, with horizontal slots every 50 cm. Prefabricated imbedded cabinet with sliding doors, of MDF board panelling, pre-lacquered in white. In bathrooms, tiling with porcelain stoneware, size 60 x 30 cm, set on a supporting surface of laminated plasterboard interior wall. In kitchens, tiling with porcelain stoneware tiles, size 60 x 30 cm, set on a supporting surface of laminated plasterboard interior wall. Aerothermal heating system, air conditioning and sanitary hot water. High efficiency fan coils. DOUBLE FLOW mechanically controlled ventilation. Armoured entry door block. White