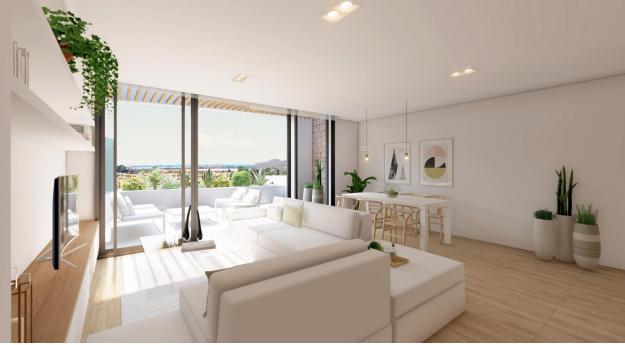

NEW BUILD RESIDENTIAL COMPLEX IN LA MANGA CLUB RESORT New Build exclusive residential of 42 apartments ideal for personal use or investment in on of the famous La Manga Club Resorts. These modern, light-filled residences afford stunning views of the Mar Menor, and their spacious terraces and the community pool let you enjoy the Mediterranean sun to the fullest. These are the last central development of new-build homes at La Manga Club, just a 5-minute walk from all the shops and restaurants. Sports rights are included and each home include a storage facility. One leaf internal doors of 210x82,5x4 cm., of MDF board, pre-lacquered in white, with horizontal slots every 50 cm. Prefabricated imbedded cabinet with sliding doors, of MDF board panelling, pre-lacquered in white. In bathrooms, tiling with porcelain stoneware, size 60 x 30 cm, set on a supporting surface of laminated plasterboard interior wall. In kitchens, tiling with porcelain stoneware tiles, size 60 x 30 cm, set on a supporting surface of laminated plasterboard interior wall. Aerothermal heating system, air conditioning and sanitary hot water. High efficiency fan coils. DOUBLE FLOW mechanically controlled ventilation. Armoured entry door block. White