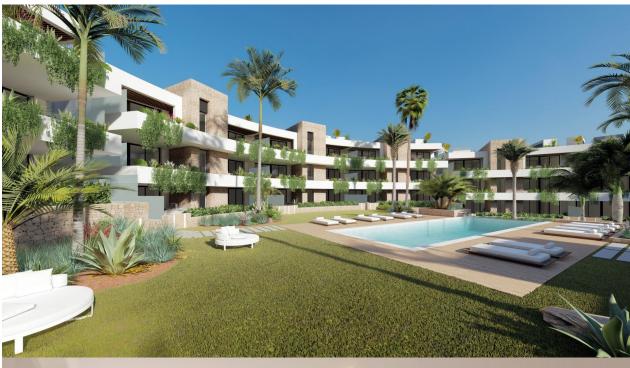

NEW BUILD RESIDENTIAL COMPLEX IN LA MANGA CLUB RESORT New Build exclusive residential of 42 apartments ideal for personal use or investment in on of the famous La Manga Club Resorts. These modern, light-filled residences afford stunning views of the Mar Menor, and their spacious terraces and the community pool let you enjoy the Mediterranean sun to the fullest. These are the last central development of new-build homes at La Manga Club, just a 5-minute walk from all the shops and restaurants. Sports rights are included and each home include a storage facility. One leaf internal doors of 210x82,5x4 cm., of MDF board, pre-lacquered in white, with horizontal slots every 50 cm. Prefabricated imbedded cabinet with sliding doors, of MDF board panelling, pre-lacquered in white. In bathrooms, tiling with porcelain stoneware, size 60 x 30 cm, set on a supporting surface of laminated plasterboard interior wall. In kitchens, tiling with porcelain stoneware tiles, size 60 x 30 cm, set on a supporting surface of laminated plasterboard interior wall. Aerothermal heating system, air conditioning and sanitary hot water. High efficiency fan coils. DOUBLE FLOW mechanically controlled ventilation. Armoured entry door block. White

finish. Security Class 3. Folding metallic gate for vehicle access. Manual opening one-sided metallic gate for pedestrian access. La Manga Club is one of Europe's leading sport and leisure resorts. Bordered by natural parks and unspoilt beaches, its privileged location boasts exclusive holiday and residential accommodation on the Spanish Mediterranean coast. Founded in 1972, La Manga Club is a warm, safe, and vibrant community that has long attracted families and golf lovers with its diverse and outstanding leisure offer. La Manga Club enjoys excellent air connections. The local airports of Corvera (only 50 km away) and Alicante (less than 100 km away) offer regular flights to the rest of Europe, making it easy to arrive and depart from the resort.