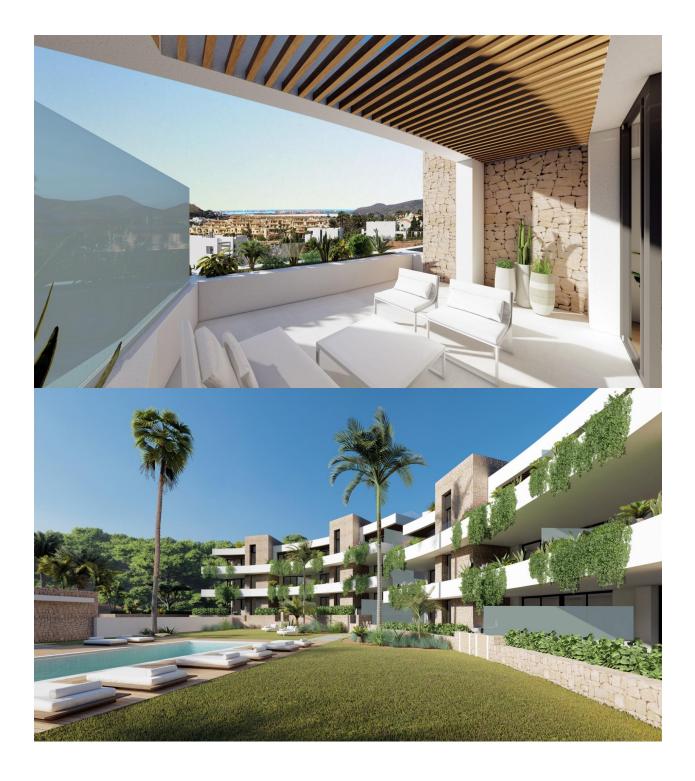

NEW BUILD RESIDENTIAL COMPLEX IN LA MANGA CLUB RESORT New Build exclusive residential of 42 apartments ideal for personal use or investment in on of the famous La Manga Club Resorts. These modern, light-filled residences afford stunning views of the Mar Menor, and their spacious terraces and the community pool let you enjoy the Mediterranean sun to the fullest. These are the last central development of new-build homes at La Manga Club, just a 5-minute walk from all the shops and restaurants. Sports rights are included and each home include a storage facility. One leaf internal doors of 210x82,5x4 cm., of MDF board, pre-lacquered in white, with horizontal slots every 50 cm. Prefabricated imbedded cabinet with sliding doors, of MDF board panelling, pre-lacquered in white. In bathrooms, tiling with porcelain stoneware, size 60 x 30 cm, set on a supporting surface of laminated plasterboard interior wall. In kitchens, tiling with porcelain stoneware tiles, size 60 x 30 cm, set on a supporting surface of laminated plasterboard interior wall. Aerothermal heating system, air conditioning and sanitary hot water. High efficiency fan coils. DOUBLE FLOW mechanically controlled ventilation. Armoured entry door block. White

finish. Security Class 3. Folding metallic gate for vehicle access. Manual opening one-sided metallic gate for pedestrian access. La Manga Club is one of Europe's leading sport and leisure resorts. Bordered by natural parks and unspoilt beaches, its privileged location boasts exclusive holiday and residential accommodation on the Spanish Mediterranean coast. Founded in 1972, La Manga Club is a warm, safe, and vibrant community that has long attracted families and golf lovers with its diverse and outstanding leisure offer. La Manga Club enjoys excellent air connections. The local airports of Corvera (only 50 km away) and Alicante (less than 100 km away) offer regular flights to the rest of Europe, making it easy to arrive and depart from the resort.