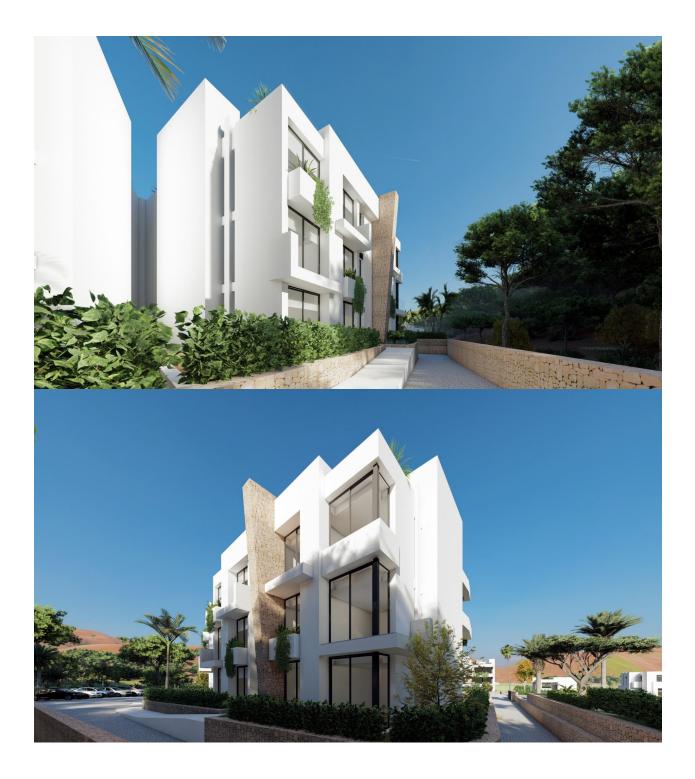

NEW BUILD RESIDENTIAL COMPLEX IN LA MANGA CLUB RESORT New Build exclusive residential of 42 apartments ideal for personal use or investment in on of the famous La Manga Club Resorts. These modern, light-filled residences afford stunning views of the Mar Menor, and their spacious terraces and the community pool let you enjoy the Mediterranean sun to the fullest. These are the last central development of new-build homes at La Manga Club, just a 5-minute walk from all the shops and restaurants. Sports rights are included and each home include a storage facility. One leaf internal doors of 210x82,5x4 cm., of MDF board, pre-lacquered in white, with horizontal slots every 50 cm. Prefabricated imbedded cabinet with sliding doors, of MDF board panelling, pre-lacquered in white. In bathrooms, tiling with porcelain stoneware, size 60 x 30 cm, set on a supporting surface of laminated plasterboard interior wall. In kitchens, tiling with porcelain stoneware tiles, size 60 x 30 cm, set on a supporting surface of laminated plasterboard interior wall. Aerothermal heating system, air conditioning and sanitary hot water. High efficiency fan coils. DOUBLE FLOW mechanically controlled ventilation. Armoured entry door block. White

finish. Security Class 3. Folding metallic gate for vehicle access. Manual opening one-sided metallic gate for pedestrian access. La Manga Club is one of Europe's leading sport and leisure resorts. Bordered by natural parks and unspoilt beaches, its privileged location boasts exclusive holiday and residential accommodation on the Spanish Mediterranean coast. Founded in 1972, La Manga Club is a warm, safe, and vibrant community that has long attracted families and golf lovers with its diverse and outstanding leisure offer. La Manga Club enjoys excellent air connections. The local airports of Corvera (only 50 km away) and Alicante (less than 100 km away) offer regular flights to the rest of Europe, making it easy to arrive and depart from the resort.