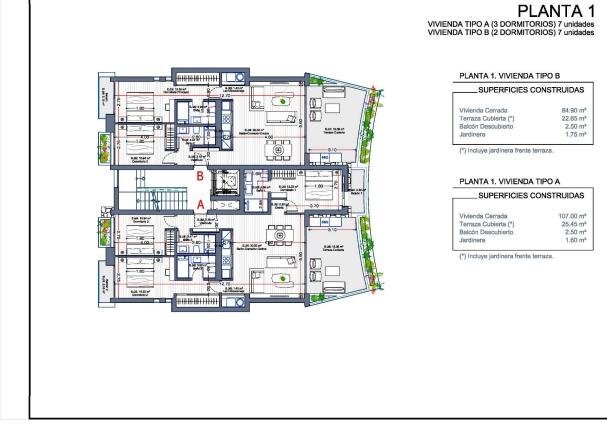

#### LA MANGA DEL MAR MENOR (LA MANGA )

REF: # 11324

| INFO       |                                       |
|------------|---------------------------------------|
| :          | 345.000 €                             |
| :          |                                       |
| :          | La Manga Del Mar Menor<br>(La Manga ) |
| :          | 2                                     |
| :          | 2                                     |
| ( m2<br>): | 96                                    |
| ( m2<br>): | -                                     |
| ( m2<br>): | 22                                    |
| :          |                                       |
| :          | -                                     |