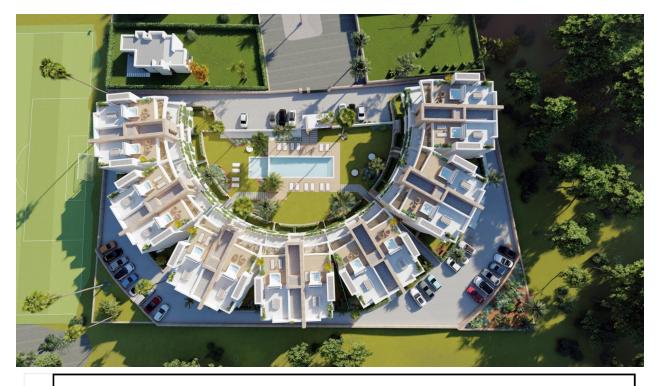

NEW BUILD RESIDENTIAL COMPLEX IN LA MANGA CLUB RESORT New Build exclusive residential of 42 apartments ideal for personal use or investment in on of the famous La Manga Club Resorts. These modern, light-filled residences afford stunning views of the Mar Menor, and their spacious terraces and the community pool let you enjoy the Mediterranean sun to the fullest. These are the last central development of new-build homes at La Manga Club, just a 5-minute walk from all the shops and restaurants. Sports rights are included and each home include a storage facility. One leaf internal doors of 210x82,5x4 cm., of MDF board, pre-lacquered in white, with horizontal slots every 50 cm. Prefabricated imbedded cabinet with sliding doors, of MDF board panelling, pre-lacquered in white. In bathrooms, tiling with porcelain stoneware, size 60 x 30 cm, set on a supporting surface of laminated plasterboard interior wall. In kitchens, tiling with porcelain stoneware tiles, size 60 x 30 cm, set on a supporting surface of laminated plasterboard interior wall. Aerothermal heating system, air conditioning and sanitary hot water. High efficiency fan coils. DOUBLE FLOW mechanically controlled ventilation. Armoured entry door block. White