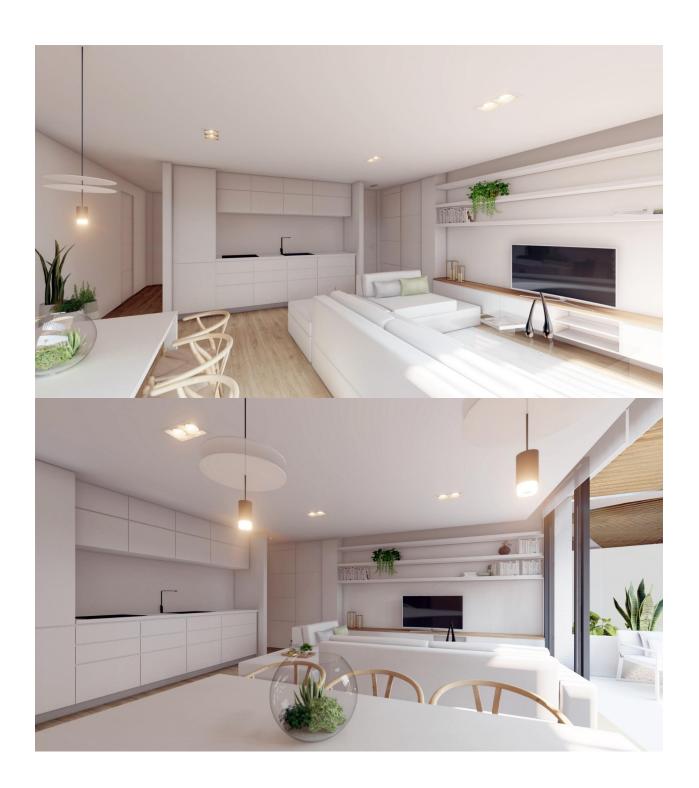

## INFO : 385.000 € : La Manga Del Mar Menor : 3 : 2 (m2): 119 (m2): (m2): 25 : -

NEW BUILD RESIDENTIAL COMPLEX IN LA MANGA CLUB RESORT New Build exclusive residential of 42 apartments ideal for personal use or investment in on of the famous La Manga Club Resorts. These modern, light-filled residences afford stunning views of the Mar Menor, and their spacious terraces and the community pool let you enjoy the Mediterranean sun to the fullest. These are the last central development of new-build homes at La Manga Club, just a 5-minute walk from all the shops and restaurants. Sports rights are included and each home include a storage facility. One leaf internal doors of 210x82,5x4 cm., of MDF board, pre-lacquered in white, with horizontal slots every 50 cm. Prefabricated imbedded cabinet with sliding doors, of MDF board panelling, pre-lacquered in white. In bathrooms, tiling with porcelain stoneware, size 60 x 30 cm, set on a supporting surface of laminated plasterboard interior wall. In kitchens, tiling with porcelain stoneware tiles, size 60 x 30 cm, set on a supporting surface of laminated plasterboard interior wall. Aerothermal heating system, air conditioning and sanitary hot water. High efficiency fan coils. DOUBLE FLOW mechanically controlled ventilation. Armoured entry door block. White finish. Security Class 3. Folding metallic gate for vehicle access. Manual opening one-sided metallic gate for pedestrian access. La Manga Club is one of Europe's leading sport and leisure resorts. Bordered by natural parks and unspoilt beaches, its privileged location boasts exclusive