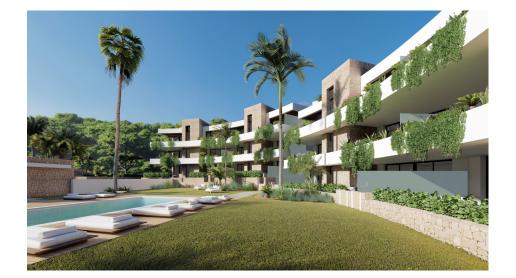

## INFO : 385.000 € : La Manga Del Mar Menor : 3 : 2 (m2): 119 (m2): (m2): 25 : -

NEW BUILD RESIDENTIAL COMPLEX IN LA MANGA CLUB RESORT New Build exclusive residential of 42 apartments ideal for personal use or investment in on of the famous La Manga Club Resorts. These modern, light-filled residences afford stunning views of the Mar Menor, and their spacious terraces and the community pool let you enjoy the Mediterranean sun to the fullest. These are the last central development of new-build homes at La Manga Club, just a 5-minute walk from all the shops and restaurants. Sports rights are included and each home include a storage facility. One leaf internal doors of 210x82,5x4 cm., of MDF board, pre-lacquered in white, with horizontal slots every 50 cm. Prefabricated imbedded cabinet with sliding doors, of MDF board panelling, pre-lacquered in white. In bathrooms, tiling with porcelain stoneware, size 60 x 30 cm, set on a supporting surface of laminated plasterboard interior wall. In kitchens, tiling with porcelain stoneware tiles, size 60 x 30 cm, set on a supporting surface of laminated plasterboard interior wall. Aerothermal heating system, air conditioning and sanitary hot water. High efficiency fan coils. DOUBLE FLOW mechanically controlled ventilation. Armoured entry door block. White finish. Security Class 3. Folding metallic gate for vehicle access. Manual opening one-sided metallic gate for pedestrian access. La Manga Club is one of Europe's leading sport and leisure resorts. Bordered by natural parks and unspoilt beaches, its privileged location boasts exclusive