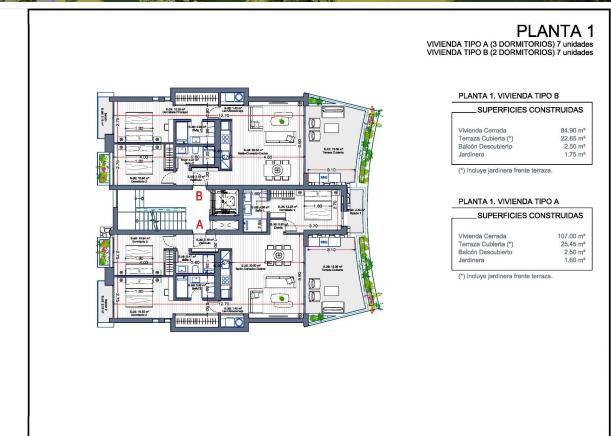

## INFO : 385.000 € : La Manga Del Mar Menor : 3 : 2 (m2): 119 (m2): (m2): 25 : -

NEW BUILD RESIDENTIAL COMPLEX IN LA MANGA CLUB RESORT New Build exclusive residential of 42 apartments ideal for personal use or investment in on of the famous La Manga Club Resorts. These modern, light-filled residences afford stunning views of the Mar Menor, and their spacious terraces and the community pool let you enjoy the Mediterranean sun to the fullest. These are the last central development of new-build homes at La Manga Club, just a 5-minute walk from all the shops and restaurants. Sports rights are included and each home include a storage facility. One leaf internal doors of 210x82,5x4 cm., of MDF board, pre-lacquered in white, with horizontal slots every 50 cm. Prefabricated imbedded cabinet with sliding doors, of MDF board panelling, pre-lacquered in white. In bathrooms, tiling with porcelain stoneware, size 60 x 30 cm, set on a supporting surface of laminated plasterboard interior wall. In kitchens, tiling with porcelain stoneware tiles, size 60 x 30 cm, set on a supporting surface of laminated plasterboard interior wall. Aerothermal heating system, air conditioning and sanitary hot water. High efficiency fan coils. DOUBLE FLOW mechanically controlled ventilation. Armoured entry door block. White finish. Security Class 3. Folding metallic gate for vehicle access. Manual opening one-sided metallic gate for pedestrian access. La Manga Club is one of Europe's leading sport and leisure resorts. Bordered by natural parks and unspoilt beaches, its privileged location boasts exclusive