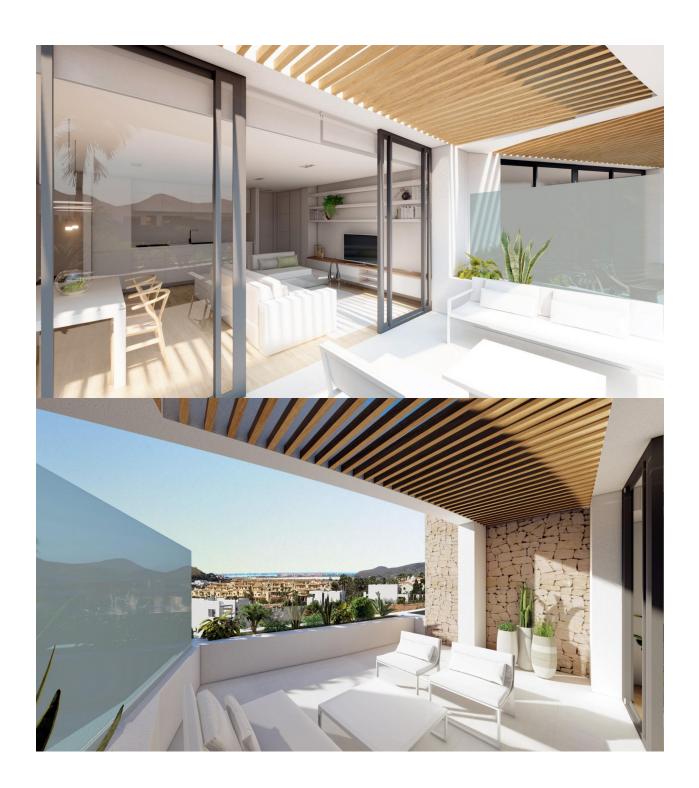

## INFO : 385.000 € : La Manga Del Mar Menor : 3 : 2 (m2): 119 (m2): (m2): 25 : -

NEW BUILD RESIDENTIAL COMPLEX IN LA MANGA CLUB RESORT New Build exclusive residential of 42 apartments ideal for personal use or investment in on of the famous La Manga Club Resorts. These modern, light-filled residences afford stunning views of the Mar Menor, and their spacious terraces and the community pool let you enjoy the Mediterranean sun to the fullest. These are the last central development of new-build homes at La Manga Club, just a 5-minute walk from all the shops and restaurants. Sports rights are included and each home include a storage facility. One leaf internal doors of 210x82,5x4 cm., of MDF board, pre-lacquered in white, with horizontal slots every 50 cm. Prefabricated imbedded cabinet with sliding doors, of MDF board panelling, pre-lacquered in white. In bathrooms, tiling with porcelain stoneware, size 60 x 30 cm, set on a supporting surface of laminated plasterboard interior wall. In kitchens, tiling with porcelain stoneware tiles, size 60 x 30 cm, set on a supporting surface of laminated plasterboard interior wall. Aerothermal heating system, air conditioning and sanitary hot water. High efficiency fan coils. DOUBLE FLOW mechanically controlled ventilation. Armoured entry door block. White finish. Security Class 3. Folding metallic gate for vehicle access. Manual opening one-sided metallic gate for pedestrian access. La Manga Club is one of Europe's leading sport and leisure resorts. Bordered by natural parks and unspoilt beaches, its privileged location boasts exclusive