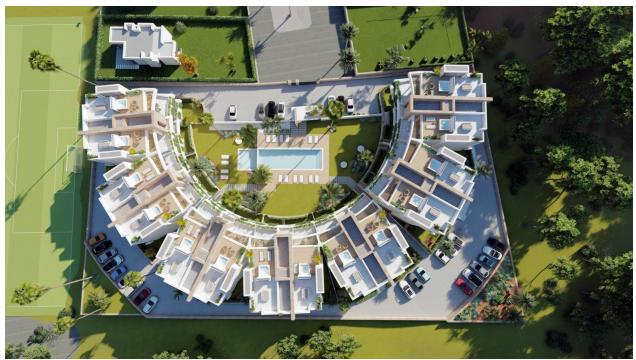

## INFO : 385.000 € : La Manga Del Mar Menor : 3 : 2 (m2): 119 (m2): (m2): 25 : -

NEW BUILD RESIDENTIAL COMPLEX IN LA MANGA CLUB RESORT New Build exclusive residential of 42 apartments ideal for personal use or investment in on of the famous La Manga Club Resorts. These modern, light-filled residences afford stunning views of the Mar Menor, and their spacious terraces and the community pool let you enjoy the Mediterranean sun to the fullest. These are the last central development of new-build homes at La Manga Club, just a 5-minute walk from all the shops and restaurants. Sports rights are included and each home include a storage facility. One leaf internal doors of 210x82,5x4 cm., of MDF board, pre-lacquered in white, with horizontal slots every 50 cm. Prefabricated imbedded cabinet with sliding doors, of MDF board panelling, pre-lacquered in white. In bathrooms, tiling with porcelain stoneware, size 60 x 30 cm, set on a supporting surface of laminated plasterboard interior wall. In kitchens, tiling with porcelain stoneware tiles, size 60 x 30 cm, set on a supporting surface of laminated plasterboard interior wall. Aerothermal heating system, air conditioning and sanitary hot water. High efficiency fan coils. DOUBLE FLOW mechanically controlled ventilation. Armoured entry door block. White finish. Security Class 3. Folding metallic gate for vehicle access. Manual opening one-sided metallic gate for pedestrian access. La Manga Club is one of Europe's leading sport and leisure resorts. Bordered by natural parks and unspoilt beaches, its privileged location boasts exclusive