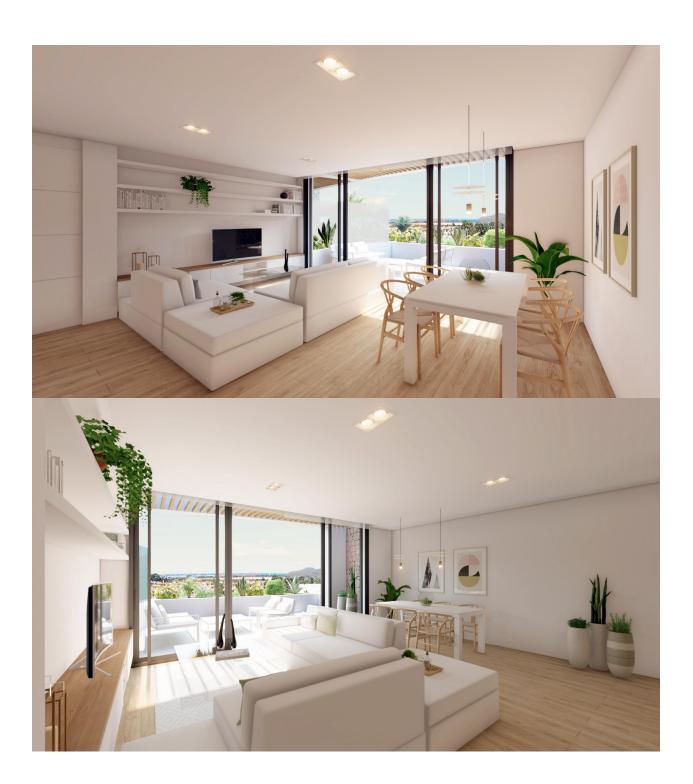

## INFO : 385.000 € : La Manga Del Mar Menor : 3 : 2 (m2): 119 (m2): (m2): 25 : -

NEW BUILD RESIDENTIAL COMPLEX IN LA MANGA CLUB RESORT New Build exclusive residential of 42 apartments ideal for personal use or investment in on of the famous La Manga Club Resorts. These modern, light-filled residences afford stunning views of the Mar Menor, and their spacious terraces and the community pool let you enjoy the Mediterranean sun to the fullest. These are the last central development of new-build homes at La Manga Club, just a 5-minute walk from all the shops and restaurants. Sports rights are included and each home include a storage facility. One leaf internal doors of 210x82,5x4 cm., of MDF board, pre-lacquered in white, with horizontal slots every 50 cm. Prefabricated imbedded cabinet with sliding doors, of MDF board panelling, pre-lacquered in white. In bathrooms, tiling with porcelain stoneware, size 60 x 30 cm, set on a supporting surface of laminated plasterboard interior wall. In kitchens, tiling with porcelain stoneware tiles, size 60 x 30 cm, set on a supporting surface of laminated plasterboard interior wall. Aerothermal heating system, air conditioning and sanitary hot water. High efficiency fan coils. DOUBLE FLOW mechanically controlled ventilation. Armoured entry door block. White finish. Security Class 3. Folding metallic gate for vehicle access. Manual opening one-sided metallic gate for pedestrian access. La Manga Club is one of Europe's leading sport and leisure resorts. Bordered by natural parks and unspoilt beaches, its privileged location boasts exclusive