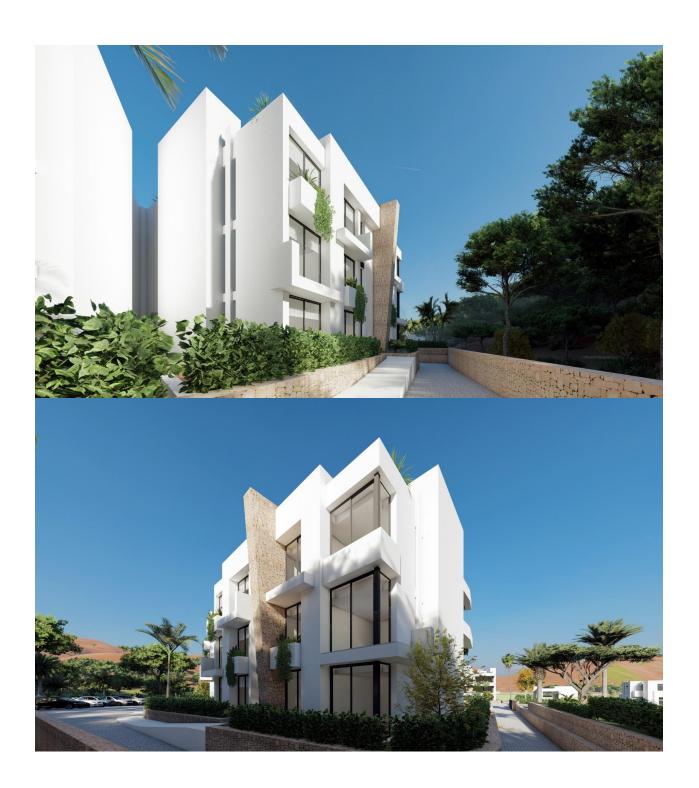

## INFO : 385.000 € : La Manga Del Mar Menor : 3 : 2 (m2): 119 (m2): (m2): 25 : -

NEW BUILD RESIDENTIAL COMPLEX IN LA MANGA CLUB RESORT New Build exclusive residential of 42 apartments ideal for personal use or investment in on of the famous La Manga Club Resorts. These modern, light-filled residences afford stunning views of the Mar Menor, and their spacious terraces and the community pool let you enjoy the Mediterranean sun to the fullest. These are the last central development of new-build homes at La Manga Club, just a 5-minute walk from all the shops and restaurants. Sports rights are included and each home include a storage facility. One leaf internal doors of 210x82,5x4 cm., of MDF board, pre-lacquered in white, with horizontal slots every 50 cm. Prefabricated imbedded cabinet with sliding doors, of MDF board panelling, pre-lacquered in white. In bathrooms, tiling with porcelain stoneware, size 60 x 30 cm, set on a supporting surface of laminated plasterboard interior wall. In kitchens, tiling with porcelain stoneware tiles, size 60 x 30 cm, set on a supporting surface of laminated plasterboard interior wall. Aerothermal heating system, air conditioning and sanitary hot water. High efficiency fan coils. DOUBLE FLOW mechanically controlled ventilation. Armoured entry door block. White finish. Security Class 3. Folding metallic gate for vehicle access. Manual opening one-sided metallic gate for pedestrian access. La Manga Club is one of Europe's leading sport and leisure resorts. Bordered by natural parks and unspoilt beaches, its privileged location boasts exclusive