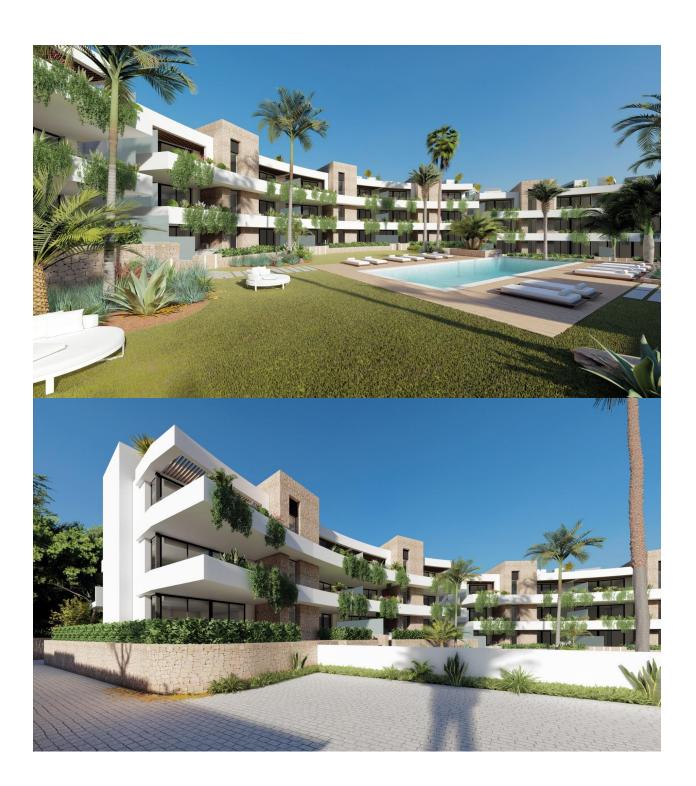

## INFO : 538.000 € : La Manga Del Mar Menor : 2 : 2 (m2): 92 (m2): (m2): 101 : -

NEW BUILD RESIDENTIAL COMPLEX IN LA MANGA CLUB RESORT New Build exclusive residential of 42 apartments ideal for personal use or investment in on of the famous La Manga Club Resorts. These modern, light-filled residences afford stunning views of the Mar Menor, and their spacious terraces and the community pool let you enjoy the Mediterranean sun to the fullest. These are the last central development of new-build homes at La Manga Club, just a 5-minute walk from all the shops and restaurants. Sports rights are included and each home include a storage facility. One leaf internal doors of 210x82,5x4 cm., of MDF board, pre-lacquered in white, with horizontal slots every 50 cm. Prefabricated imbedded cabinet with sliding doors, of MDF board panelling, pre-lacquered in white. In bathrooms, tiling with porcelain stoneware, size 60 x 30 cm, set on a supporting surface of laminated plasterboard interior wall. In kitchens, tiling with porcelain stoneware tiles, size 60 x 30 cm, set on a supporting surface of laminated plasterboard interior wall. Aerothermal heating system, air conditioning and sanitary hot water. High efficiency fan coils. DOUBLE FLOW mechanically controlled ventilation. Armoured entry door block. White finish. Security Class 3. Folding metallic gate for vehicle access. Manual opening one-sided metallic gate for pedestrian access. La Manga Club is one of Europe's leading sport and leisure resorts. Bordered by natural parks and unspoilt beaches, its privileged location boasts exclusive