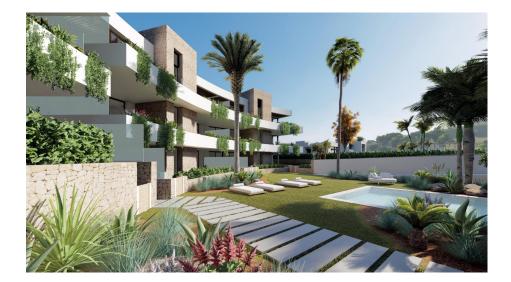

## INFO : 538.000 € : La Manga Del Mar Menor : 2 : 2 (m2): 92 (m2): (m2): 101 : -

NEW BUILD RESIDENTIAL COMPLEX IN LA MANGA CLUB RESORT New Build exclusive residential of 42 apartments ideal for personal use or investment in on of the famous La Manga Club Resorts. These modern, light-filled residences afford stunning views of the Mar Menor, and their spacious terraces and the community pool let you enjoy the Mediterranean sun to the fullest. These are the last central development of new-build homes at La Manga Club, just a 5-minute walk from all the shops and restaurants. Sports rights are included and each home include a storage facility. One leaf internal doors of 210x82,5x4 cm., of MDF board, pre-lacquered in white, with horizontal slots every 50 cm. Prefabricated imbedded cabinet with sliding doors, of MDF board panelling, pre-lacquered in white. In bathrooms, tiling with porcelain stoneware, size 60 x 30 cm, set on a supporting surface of laminated plasterboard interior wall. In kitchens, tiling with porcelain stoneware tiles, size 60 x 30 cm, set on a supporting surface of laminated plasterboard interior wall. Aerothermal heating system, air conditioning and sanitary hot water. High efficiency fan coils. DOUBLE FLOW mechanically controlled ventilation. Armoured entry door block. White finish. Security Class 3. Folding metallic gate for vehicle access. Manual opening one-sided metallic gate for pedestrian access. La Manga Club is one of Europe's leading sport and leisure resorts. Bordered by natural parks and unspoilt beaches, its privileged location boasts exclusive