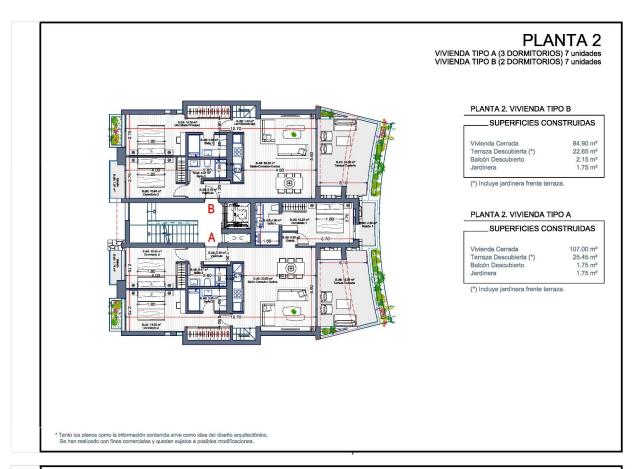

## INFO : 538.000 € : La Manga Del Mar Menor : 2 : 2 (m2): 92 (m2): (m2): 101 : -

NEW BUILD RESIDENTIAL COMPLEX IN LA MANGA CLUB RESORT New Build exclusive residential of 42 apartments ideal for personal use or investment in on of the famous La Manga Club Resorts. These modern, light-filled residences afford stunning views of the Mar Menor, and their spacious terraces and the community pool let you enjoy the Mediterranean sun to the fullest. These are the last central development of new-build homes at La Manga Club, just a 5-minute walk from all the shops and restaurants. Sports rights are included and each home include a storage facility. One leaf internal doors of 210x82,5x4 cm., of MDF board, pre-lacquered in white, with horizontal slots every 50 cm. Prefabricated imbedded cabinet with sliding doors, of MDF board panelling, pre-lacquered in white. In bathrooms, tiling with porcelain stoneware, size 60 x 30 cm, set on a supporting surface of laminated plasterboard interior wall. In kitchens, tiling with porcelain stoneware tiles, size 60 x 30 cm, set on a supporting surface of laminated plasterboard interior wall. Aerothermal heating system, air conditioning and sanitary hot water. High efficiency fan coils. DOUBLE FLOW mechanically controlled ventilation. Armoured entry door block. White finish. Security Class 3. Folding metallic gate for vehicle access. Manual opening one-sided metallic gate for pedestrian access. La Manga Club is one of Europe's leading sport and leisure resorts. Bordered by natural parks and unspoilt beaches, its privileged location boasts exclusive