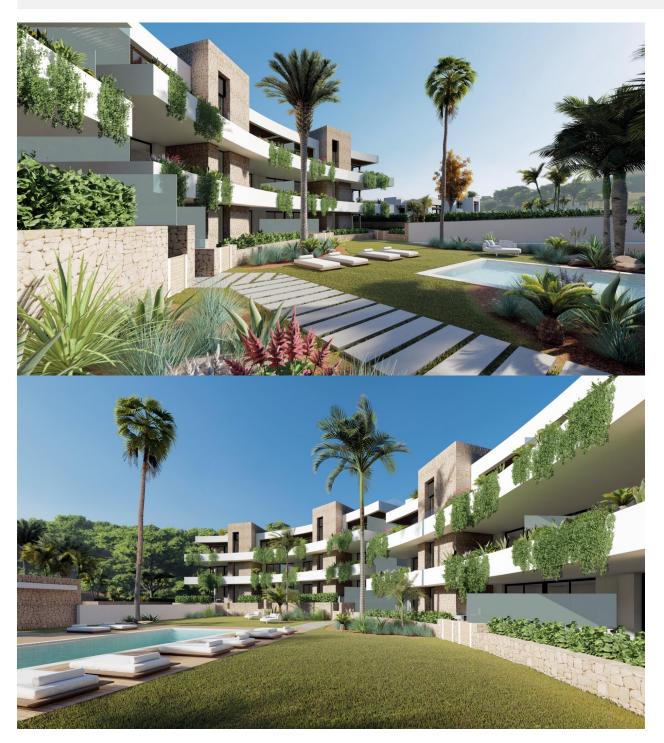

## INFO : 538.000 € : La Manga Del Mar Menor : 2 : 2 (m2): 92 (m2): (m2): 101 : -

NEW BUILD RESIDENTIAL COMPLEX IN LA MANGA CLUB RESORT New Build exclusive residential of 42 apartments ideal for personal use or investment in on of the famous La Manga Club Resorts. These modern, light-filled residences afford stunning views of the Mar Menor, and their spacious terraces and the community pool let you enjoy the Mediterranean sun to the fullest. These are the last central development of new-build homes at La Manga Club, just a 5-minute walk from all the shops and restaurants. Sports rights are included and each home include a storage facility. One leaf internal doors of 210x82,5x4 cm., of MDF board, pre-lacquered in white, with horizontal slots every 50 cm. Prefabricated imbedded cabinet with sliding doors, of MDF board panelling, pre-lacquered in white. In bathrooms, tiling with porcelain stoneware, size 60 x 30 cm, set on a supporting surface of laminated plasterboard interior wall. In kitchens, tiling with porcelain stoneware tiles, size 60 x 30 cm, set on a supporting surface of laminated plasterboard interior wall. Aerothermal heating system, air conditioning and sanitary hot water. High efficiency fan coils. DOUBLE FLOW mechanically controlled ventilation. Armoured entry door block. White finish. Security Class 3. Folding metallic gate for vehicle access. Manual opening one-sided metallic gate for pedestrian access. La Manga Club is one of Europe's leading sport and leisure resorts. Bordered by natural parks and unspoilt beaches, its privileged location boasts exclusive