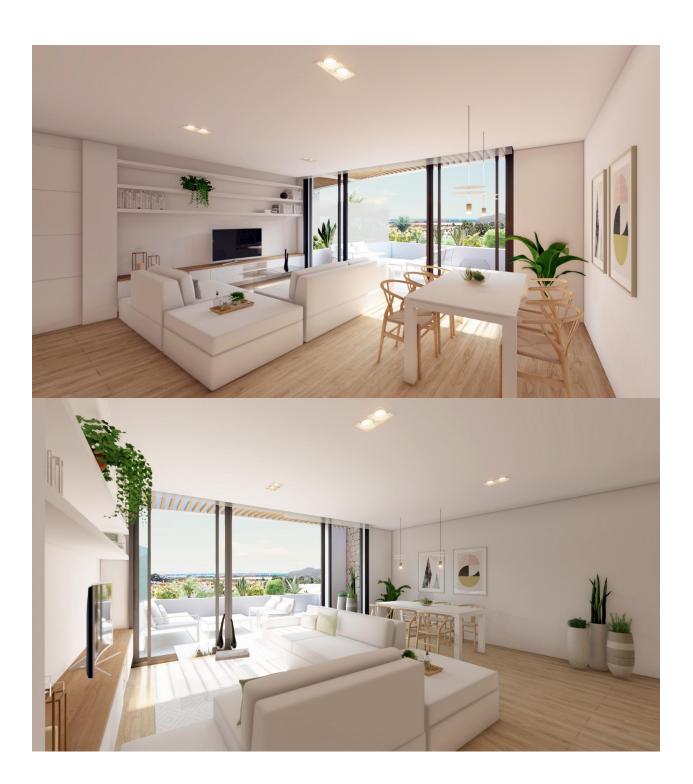

## INFO : 538.000 € : La Manga Del Mar Menor : 2 : 2 (m2): 92 (m2): (m2): 101 : -

NEW BUILD RESIDENTIAL COMPLEX IN LA MANGA CLUB RESORT New Build exclusive residential of 42 apartments ideal for personal use or investment in on of the famous La Manga Club Resorts. These modern, light-filled residences afford stunning views of the Mar Menor, and their spacious terraces and the community pool let you enjoy the Mediterranean sun to the fullest. These are the last central development of new-build homes at La Manga Club, just a 5-minute walk from all the shops and restaurants. Sports rights are included and each home include a storage facility. One leaf internal doors of 210x82,5x4 cm., of MDF board, pre-lacquered in white, with horizontal slots every 50 cm. Prefabricated imbedded cabinet with sliding doors, of MDF board panelling, pre-lacquered in white. In bathrooms, tiling with porcelain stoneware, size 60 x 30 cm, set on a supporting surface of laminated plasterboard interior wall. In kitchens, tiling with porcelain stoneware tiles, size 60 x 30 cm, set on a supporting surface of laminated plasterboard interior wall. Aerothermal heating system, air conditioning and sanitary hot water. High efficiency fan coils. DOUBLE FLOW mechanically controlled ventilation. Armoured entry door block. White finish. Security Class 3. Folding metallic gate for vehicle access. Manual opening one-sided metallic gate for pedestrian access. La Manga Club is one of Europe's leading sport and leisure resorts. Bordered by natural parks and unspoilt beaches, its privileged location boasts exclusive