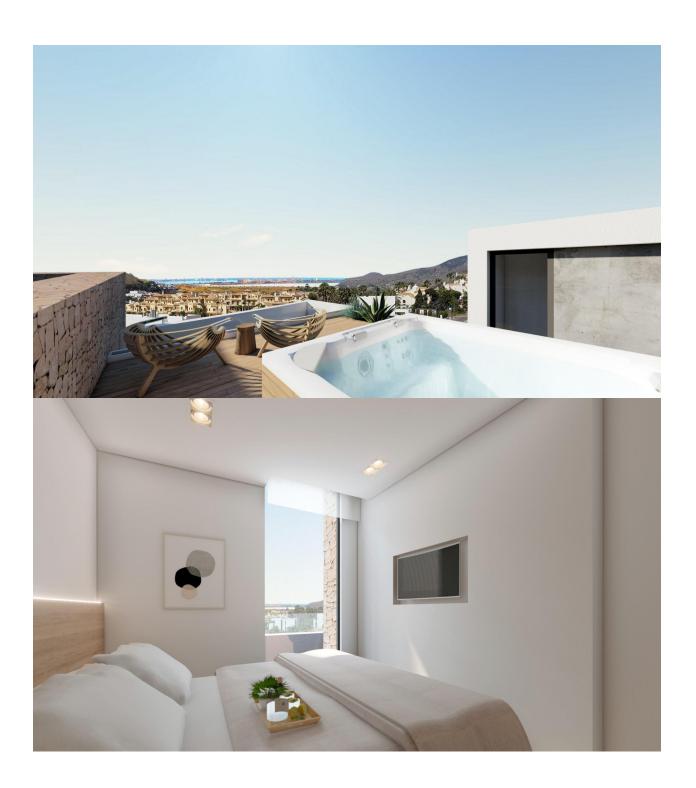

## INFO : 538.000 € : La Manga Del Mar Menor : 2 : 2 (m2): 92 (m2): (m2): 101 : -

NEW BUILD RESIDENTIAL COMPLEX IN LA MANGA CLUB RESORT New Build exclusive residential of 42 apartments ideal for personal use or investment in on of the famous La Manga Club Resorts. These modern, light-filled residences afford stunning views of the Mar Menor, and their spacious terraces and the community pool let you enjoy the Mediterranean sun to the fullest. These are the last central development of new-build homes at La Manga Club, just a 5-minute walk from all the shops and restaurants. Sports rights are included and each home include a storage facility. One leaf internal doors of 210x82,5x4 cm., of MDF board, pre-lacquered in white, with horizontal slots every 50 cm. Prefabricated imbedded cabinet with sliding doors, of MDF board panelling, pre-lacquered in white. In bathrooms, tiling with porcelain stoneware, size 60 x 30 cm, set on a supporting surface of laminated plasterboard interior wall. In kitchens, tiling with porcelain stoneware tiles, size 60 x 30 cm, set on a supporting surface of laminated plasterboard interior wall. Aerothermal heating system, air conditioning and sanitary hot water. High efficiency fan coils. DOUBLE FLOW mechanically controlled ventilation. Armoured entry door block. White finish. Security Class 3. Folding metallic gate for vehicle access. Manual opening one-sided metallic gate for pedestrian access. La Manga Club is one of Europe's leading sport and leisure resorts. Bordered by natural parks and unspoilt beaches, its privileged location boasts exclusive