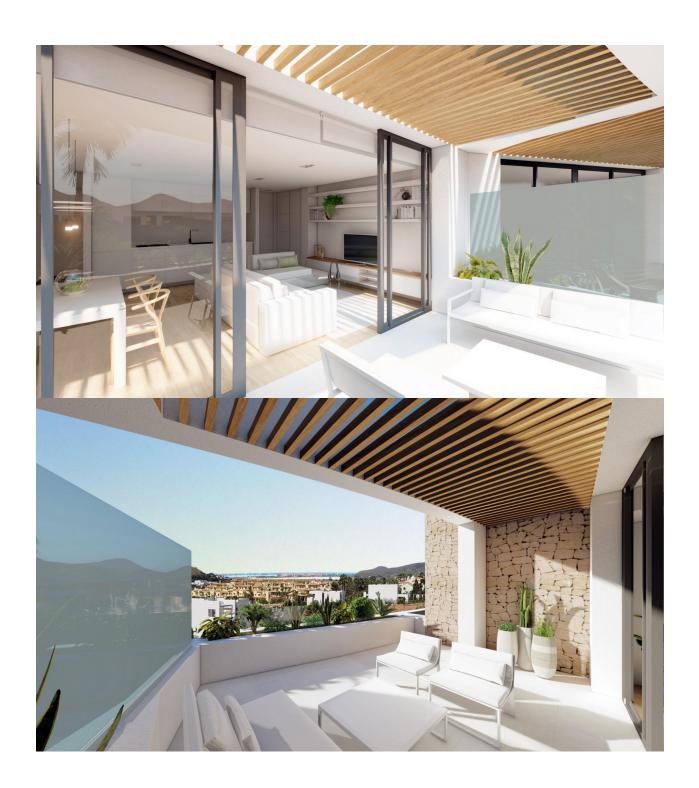

## INFO : 538.000 € : La Manga Del Mar Menor : 2 : 2 (m2): 92 (m2): (m2): 101 : -

NEW BUILD RESIDENTIAL COMPLEX IN LA MANGA CLUB RESORT New Build exclusive residential of 42 apartments ideal for personal use or investment in on of the famous La Manga Club Resorts. These modern, light-filled residences afford stunning views of the Mar Menor, and their spacious terraces and the community pool let you enjoy the Mediterranean sun to the fullest. These are the last central development of new-build homes at La Manga Club, just a 5-minute walk from all the shops and restaurants. Sports rights are included and each home include a storage facility. One leaf internal doors of 210x82,5x4 cm., of MDF board, pre-lacquered in white, with horizontal slots every 50 cm. Prefabricated imbedded cabinet with sliding doors, of MDF board panelling, pre-lacquered in white. In bathrooms, tiling with porcelain stoneware, size 60 x 30 cm, set on a supporting surface of laminated plasterboard interior wall. In kitchens, tiling with porcelain stoneware tiles, size 60 x 30 cm, set on a supporting surface of laminated plasterboard interior wall. Aerothermal heating system, air conditioning and sanitary hot water. High efficiency fan coils. DOUBLE FLOW mechanically controlled ventilation. Armoured entry door block. White finish. Security Class 3. Folding metallic gate for vehicle access. Manual opening one-sided metallic gate for pedestrian access. La Manga Club is one of Europe's leading sport and leisure resorts. Bordered by natural parks and unspoilt beaches, its privileged location boasts exclusive