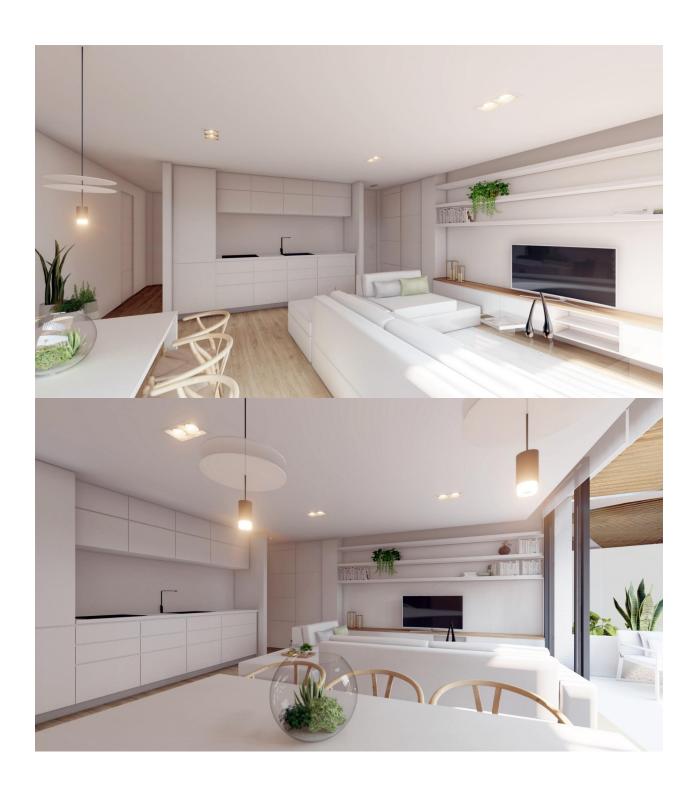

## INFO : 538.000 € : La Manga Del Mar Menor : 2 : 2 (m2): 92 (m2): (m2): 101 : -

NEW BUILD RESIDENTIAL COMPLEX IN LA MANGA CLUB RESORT New Build exclusive residential of 42 apartments ideal for personal use or investment in on of the famous La Manga Club Resorts. These modern, light-filled residences afford stunning views of the Mar Menor, and their spacious terraces and the community pool let you enjoy the Mediterranean sun to the fullest. These are the last central development of new-build homes at La Manga Club, just a 5-minute walk from all the shops and restaurants. Sports rights are included and each home include a storage facility. One leaf internal doors of 210x82,5x4 cm., of MDF board, pre-lacquered in white, with horizontal slots every 50 cm. Prefabricated imbedded cabinet with sliding doors, of MDF board panelling, pre-lacquered in white. In bathrooms, tiling with porcelain stoneware, size 60 x 30 cm, set on a supporting surface of laminated plasterboard interior wall. In kitchens, tiling with porcelain stoneware tiles, size 60 x 30 cm, set on a supporting surface of laminated plasterboard interior wall. Aerothermal heating system, air conditioning and sanitary hot water. High efficiency fan coils. DOUBLE FLOW mechanically controlled ventilation. Armoured entry door block. White finish. Security Class 3. Folding metallic gate for vehicle access. Manual opening one-sided metallic gate for pedestrian access. La Manga Club is one of Europe's leading sport and leisure resorts. Bordered by natural parks and unspoilt beaches, its privileged location boasts exclusive