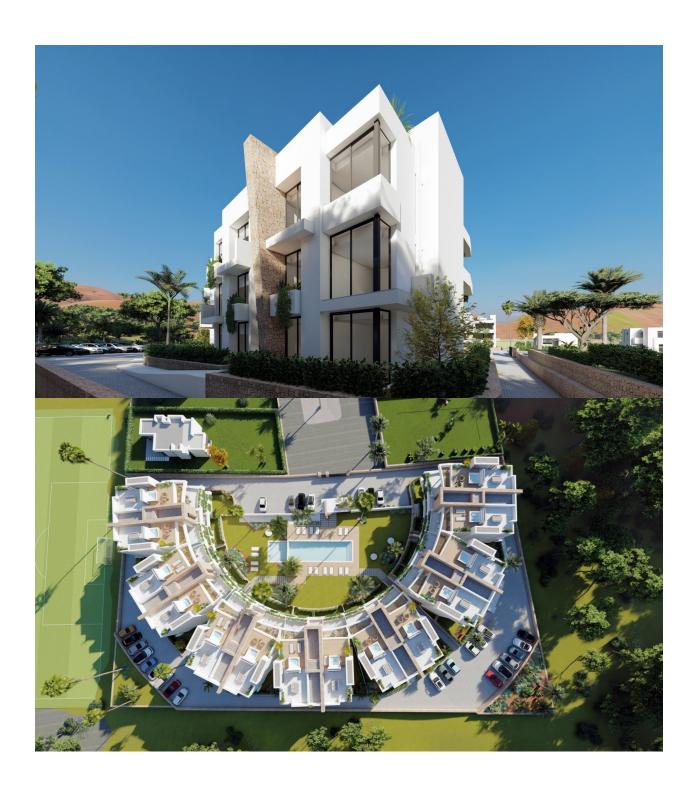

## INFO : 538.000 € : La Manga Del Mar Menor : 2 : 2 (m2): 92 (m2): (m2): 101 : -

NEW BUILD RESIDENTIAL COMPLEX IN LA MANGA CLUB RESORT New Build exclusive residential of 42 apartments ideal for personal use or investment in on of the famous La Manga Club Resorts. These modern, light-filled residences afford stunning views of the Mar Menor, and their spacious terraces and the community pool let you enjoy the Mediterranean sun to the fullest. These are the last central development of new-build homes at La Manga Club, just a 5-minute walk from all the shops and restaurants. Sports rights are included and each home include a storage facility. One leaf internal doors of 210x82,5x4 cm., of MDF board, pre-lacquered in white, with horizontal slots every 50 cm. Prefabricated imbedded cabinet with sliding doors, of MDF board panelling, pre-lacquered in white. In bathrooms, tiling with porcelain stoneware, size 60 x 30 cm, set on a supporting surface of laminated plasterboard interior wall. In kitchens, tiling with porcelain stoneware tiles, size 60 x 30 cm, set on a supporting surface of laminated plasterboard interior wall. Aerothermal heating system, air conditioning and sanitary hot water. High efficiency fan coils. DOUBLE FLOW mechanically controlled ventilation. Armoured entry door block. White finish. Security Class 3. Folding metallic gate for vehicle access. Manual opening one-sided metallic gate for pedestrian access. La Manga Club is one of Europe's leading sport and leisure resorts. Bordered by natural parks and unspoilt beaches, its privileged location boasts exclusive