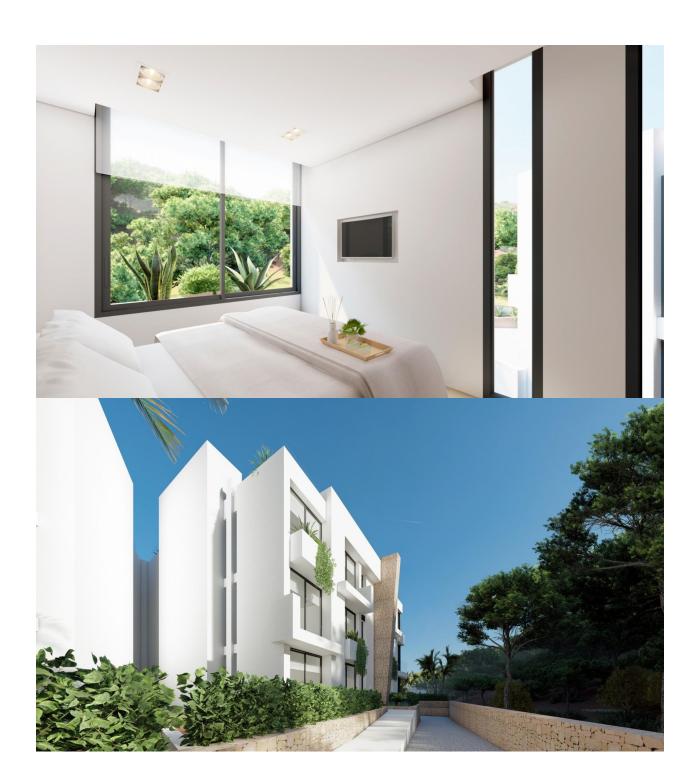

## INFO : 538.000 € : La Manga Del Mar Menor : 2 : 2 (m2): 92 (m2): (m2): 101 : -

NEW BUILD RESIDENTIAL COMPLEX IN LA MANGA CLUB RESORT New Build exclusive residential of 42 apartments ideal for personal use or investment in on of the famous La Manga Club Resorts. These modern, light-filled residences afford stunning views of the Mar Menor, and their spacious terraces and the community pool let you enjoy the Mediterranean sun to the fullest. These are the last central development of new-build homes at La Manga Club, just a 5-minute walk from all the shops and restaurants. Sports rights are included and each home include a storage facility. One leaf internal doors of 210x82,5x4 cm., of MDF board, pre-lacquered in white, with horizontal slots every 50 cm. Prefabricated imbedded cabinet with sliding doors, of MDF board panelling, pre-lacquered in white. In bathrooms, tiling with porcelain stoneware, size 60 x 30 cm, set on a supporting surface of laminated plasterboard interior wall. In kitchens, tiling with porcelain stoneware tiles, size 60 x 30 cm, set on a supporting surface of laminated plasterboard interior wall. Aerothermal heating system, air conditioning and sanitary hot water. High efficiency fan coils. DOUBLE FLOW mechanically controlled ventilation. Armoured entry door block. White finish. Security Class 3. Folding metallic gate for vehicle access. Manual opening one-sided metallic gate for pedestrian access. La Manga Club is one of Europe's leading sport and leisure resorts. Bordered by natural parks and unspoilt beaches, its privileged location boasts exclusive