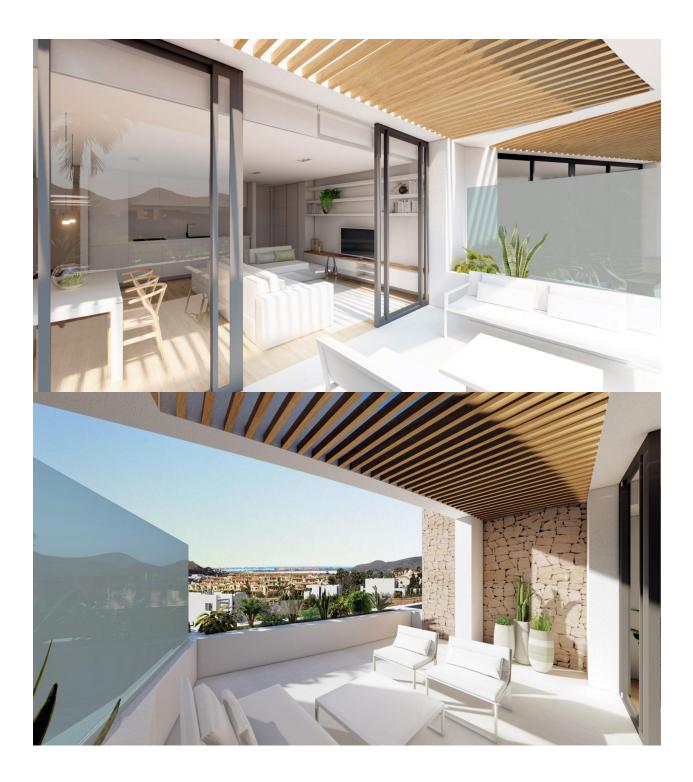

NEW BUILD RESIDENTIAL COMPLEX IN LA MANGA CLUB RESORT New Build exclusive residential of 42 apartments ideal for personal use or investment in on of the famous La Manga Club Resorts. These modern, light-filled residences afford stunning views of the Mar Menor, and their spacious terraces and the community pool let you enjoy the Mediterranean sun to the fullest. These are the last central development of new-build homes at La Manga Club, just a 5-minute walk from all the shops and restaurants. Sports rights are included and each home include a storage facility. One leaf internal doors of 210x82,5x4 cm., of MDF board, pre-lacquered in white, with horizontal slots every 50 cm. Prefabricated imbedded cabinet with sliding doors, of MDF board panelling, pre-lacquered in white. In bathrooms, tiling with porcelain stoneware, size 60 x 30 cm, set on a supporting surface of laminated plasterboard interior wall. In kitchens, tiling with porcelain stoneware tiles, size 60 x 30 cm, set on a supporting surface of laminated plasterboard interior wall. Aerothermal heating system, air conditioning and sanitary hot water. High efficiency fan coils. DOUBLE FLOW mechanically controlled ventilation. Armoured entry door block. White finish. Security Class 3. Folding metallic gate for vehicle access. Manual opening one-sided metallic gate for pedestrian access. La Manga Club is one of Europe's leading sport and leisure resorts. Bordered by natural parks and unspoilt beaches, its privileged location boasts exclusive

holiday and residential accommodation on the Spanish Mediterranean coast. Founded in 1972, La Manga Club is a warm, safe, and vibrant community that has long attracted families and golf lovers with its diverse and outstanding leisure offer. La Manga Club enjoys excellent air connections. The local airports of Corvera (only 50 km away) and Alicante (less than 100 km away) offer regular flights to the rest of Europe, making it easy to arrive and depart from the resort.