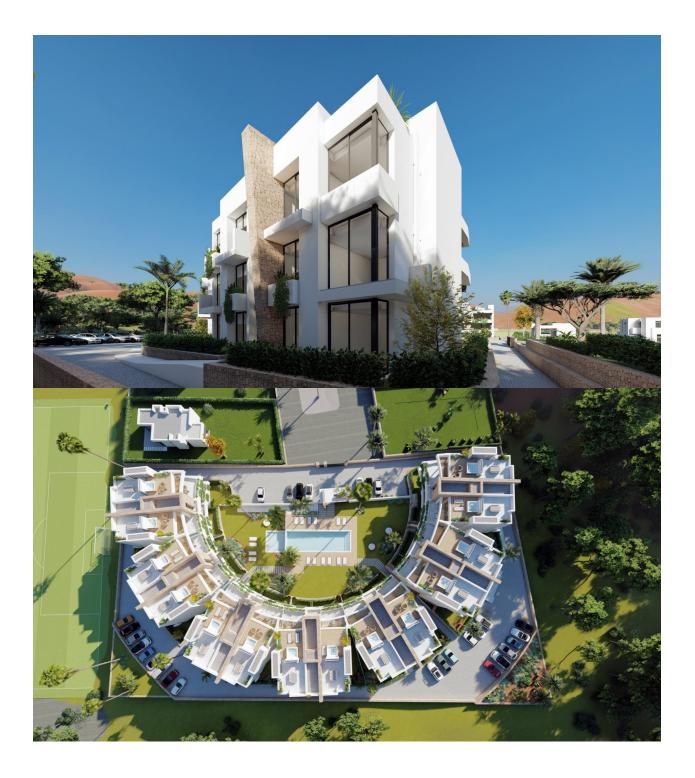

NEW BUILD RESIDENTIAL COMPLEX IN LA MANGA CLUB RESORT New Build exclusive residential of 42 apartments ideal for personal use or investment in on of the famous La Manga Club Resorts. These modern, light-filled residences afford stunning views of the Mar Menor, and their spacious terraces and the community pool let you enjoy the Mediterranean sun to the fullest. These are the last central development of new-build homes at La Manga Club, just a 5-minute walk from all the shops and restaurants. Sports rights are included and each home include a storage facility. One leaf internal doors of 210x82,5x4 cm., of MDF board, pre-lacquered in white, with horizontal slots every 50 cm. Prefabricated imbedded cabinet with sliding doors, of MDF board panelling, pre-lacquered in white. In bathrooms, tiling with porcelain stoneware, size 60 x 30 cm, set on a supporting surface of laminated plasterboard interior wall. In kitchens, tiling with porcelain stoneware tiles, size 60 x 30 cm, set on a supporting surface of laminated plasterboard interior wall. Aerothermal heating system, air conditioning and sanitary hot water. High efficiency fan coils. DOUBLE FLOW mechanically controlled ventilation. Armoured entry door block. White finish. Security Class 3. Folding metallic gate for vehicle access. Manual opening one-sided metallic gate for pedestrian access. La Manga Club is one of Europe's leading sport and leisure resorts. Bordered by natural parks and unspoilt beaches, its privileged location boasts exclusive