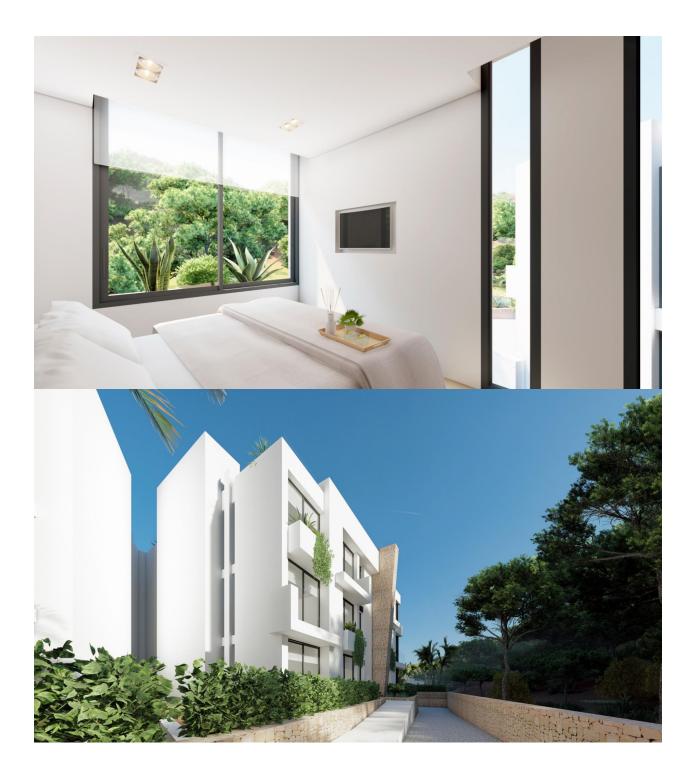

NEW BUILD RESIDENTIAL COMPLEX IN LA MANGA CLUB RESORT New Build exclusive residential of 42 apartments ideal for personal use or investment in on of the famous La Manga Club Resorts. These modern, light-filled residences afford stunning views of the Mar Menor, and their spacious terraces and the community pool let you enjoy the Mediterranean sun to the fullest. These are the last central development of new-build homes at La Manga Club, just a 5-minute walk from all the shops and restaurants. Sports rights are included and each home include a storage facility. One leaf internal doors of 210x82,5x4 cm., of MDF board, pre-lacquered in white, with horizontal slots every 50 cm. Prefabricated imbedded cabinet with sliding doors, of MDF board panelling, pre-lacquered in white. In bathrooms, tiling with porcelain stoneware, size 60 x 30 cm, set on a supporting surface of laminated plasterboard interior wall. In kitchens, tiling with porcelain stoneware tiles, size 60 x 30 cm, set on a supporting surface of laminated plasterboard interior wall. Aerothermal heating system, air conditioning and sanitary hot water. High efficiency fan coils. DOUBLE FLOW mechanically controlled ventilation. Armoured entry door block. White finish. Security Class 3. Folding metallic gate for vehicle access. Manual opening one-sided metallic gate for pedestrian access. La Manga Club is one of Europe's leading sport and leisure resorts. Bordered by natural parks and unspoilt beaches, its privileged location boasts exclusive