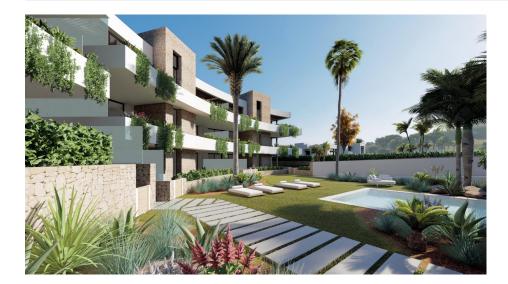

NEW BUILD RESIDENTIAL COMPLEX IN LA MANGA CLUB RESORT New Build exclusive residential of 42 apartments ideal for personal use or investment in on of the famous La Manga Club Resorts. These modern, light-filled residences afford stunning views of the Mar Menor, and their spacious terraces and the community pool let you enjoy the Mediterranean sun to the fullest. These are the last central development of new-build homes at La Manga Club, just a 5-minute walk from all the shops and restaurants. Sports rights are included and each home include a storage facility. One leaf internal doors of 210x82,5x4 cm., of MDF board, pre-lacquered in white, with horizontal slots every 50 cm. Prefabricated imbedded cabinet with sliding doors, of MDF board panelling, pre-lacquered in white. In bathrooms, tiling with porcelain stoneware, size 60 x 30 cm, set on a supporting surface of laminated plasterboard interior wall. In kitchens, tiling with porcelain stoneware tiles, size 60 x 30 cm, set on a supporting surface of laminated plasterboard interior wall. Aerothermal heating system, air conditioning and sanitary hot water. High efficiency fan coils. DOUBLE FLOW mechanically controlled ventilation. Armoured entry door block. White finish. Security Class 3. Folding metallic gate for vehicle access. Manual opening one-sided metallic gate for pedestrian access. La Manga Club is one of Europe's leading sport and leisure resorts. Bordered by natural parks and unspoilt beaches, its privileged location boasts exclusive