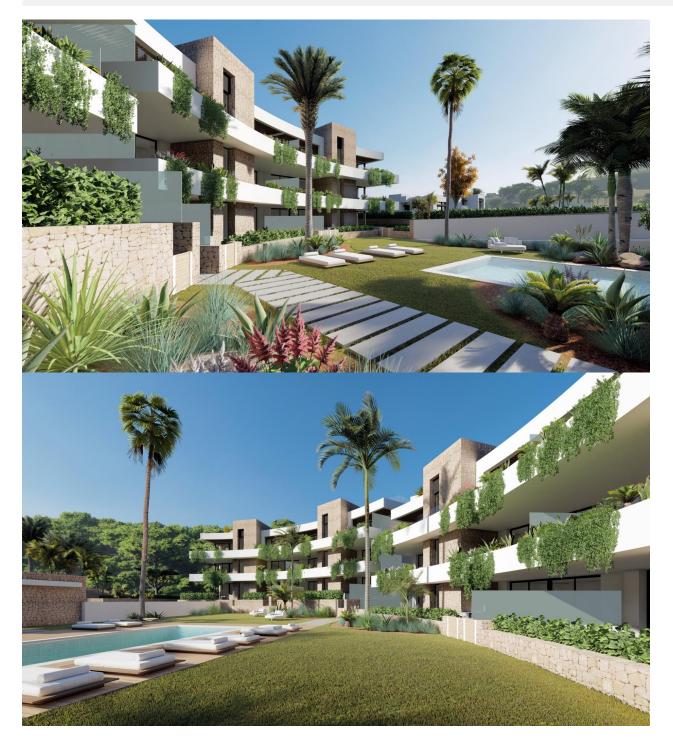

NEW BUILD RESIDENTIAL COMPLEX IN LA MANGA CLUB RESORT New Build exclusive residential of 42 apartments ideal for personal use or investment in on of the famous La Manga Club Resorts. These modern, light-filled residences afford stunning views of the Mar Menor, and their spacious terraces and the community pool let you enjoy the Mediterranean sun to the fullest. These are the last central development of new-build homes at La Manga Club, just a 5-minute walk from all the shops and restaurants. Sports rights are included and each home include a storage facility. One leaf internal doors of 210x82,5x4 cm., of MDF board, pre-lacquered in white, with horizontal slots every 50 cm. Prefabricated imbedded cabinet with sliding doors, of MDF board panelling, pre-lacquered in white. In bathrooms, tiling with porcelain stoneware, size 60 x 30 cm, set on a supporting surface of laminated plasterboard interior wall. In kitchens, tiling with porcelain stoneware tiles, size 60 x 30 cm, set on a supporting surface of laminated plasterboard interior wall. Aerothermal heating system, air conditioning and sanitary hot water. High efficiency fan coils. DOUBLE FLOW mechanically controlled ventilation. Armoured entry door block. White finish. Security Class 3. Folding metallic gate for vehicle access. Manual opening one-sided metallic gate for pedestrian access. La Manga Club is one of Europe's leading sport and leisure resorts. Bordered by natural parks and unspoilt beaches, its privileged location boasts exclusive

## PROPERTY GALLERY