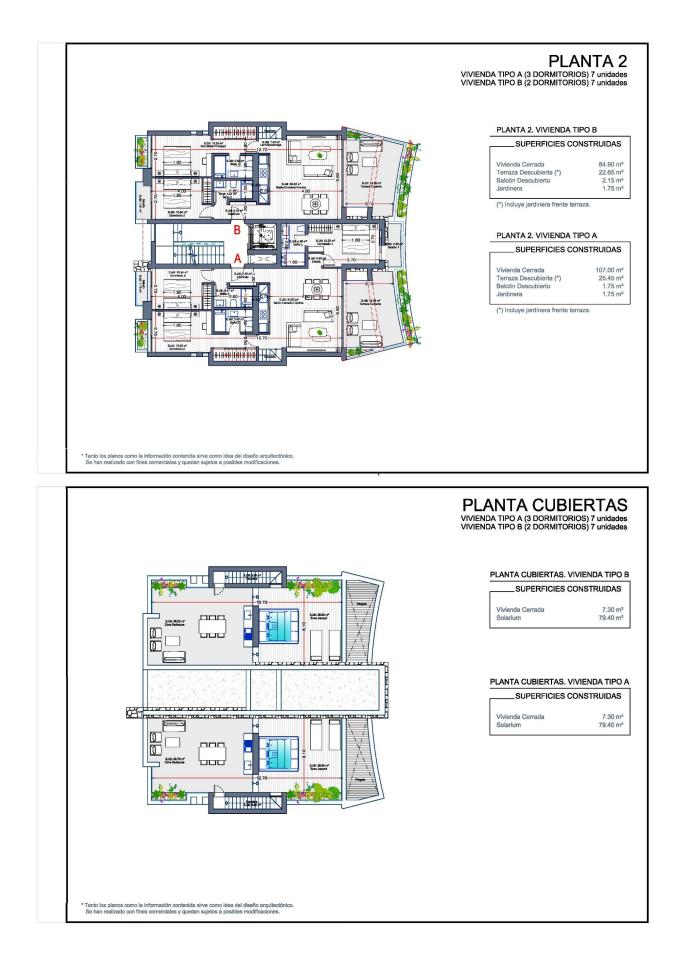

#### LA MANGA CLUB

| INFO    |               |
|---------|---------------|
| :       | 670.000 €     |
| :       |               |
| :       | La Manga Club |
| :       | 3             |
| :       | 2             |
| ( m2 ): | 114           |
| ( m2 ): | -             |
| ( m2 ): | 104           |
| :       |               |
| :       | -             |
|         | -             |

NEW BUILD RESIDENTIAL COMPLEX IN LA MANGA CLUB RESORT New Build exclusive residential of 42 apartments ideal for personal use or investment in on of the famous La Manga Club Resorts. These modern, light-filled residences afford stunning views of the Mar Menor, and their spacious terraces and the community pool let you enjoy the Mediterranean sun to the fullest. These are the last central development of new-build homes at La Manga Club, just a 5-minute walk from all the shops and restaurants. Sports rights are included and each home include a storage facility. One leaf internal doors of 210x82,5x4 cm., of MDF board, pre-lacquered in white, with horizontal slots every 50 cm. Prefabricated imbedded cabinet with sliding doors, of MDF board panelling, pre-lacquered in white. In bathrooms, tiling with porcelain stoneware, size 60 x 30 cm, set on a supporting surface of laminated plasterboard interior wall. In kitchens, tiling with porcelain stoneware tiles, size 60 x 30 cm, set on a supporting surface of laminated plasterboard interior wall. Aerothermal heating system, air conditioning and sanitary hot water. High efficiency fan coils. DOUBLE FLOW mechanically controlled ventilation. Armoured entry door block. White finish. Security Class 3. Folding metallic gate for vehicle access. Manual opening one-sided metallic gate for pedestrian access. La Manga Club is one of Europe's leading sport and leisure resorts. Bordered by natural parks and unspoilt beaches, its privileged location boasts exclusive