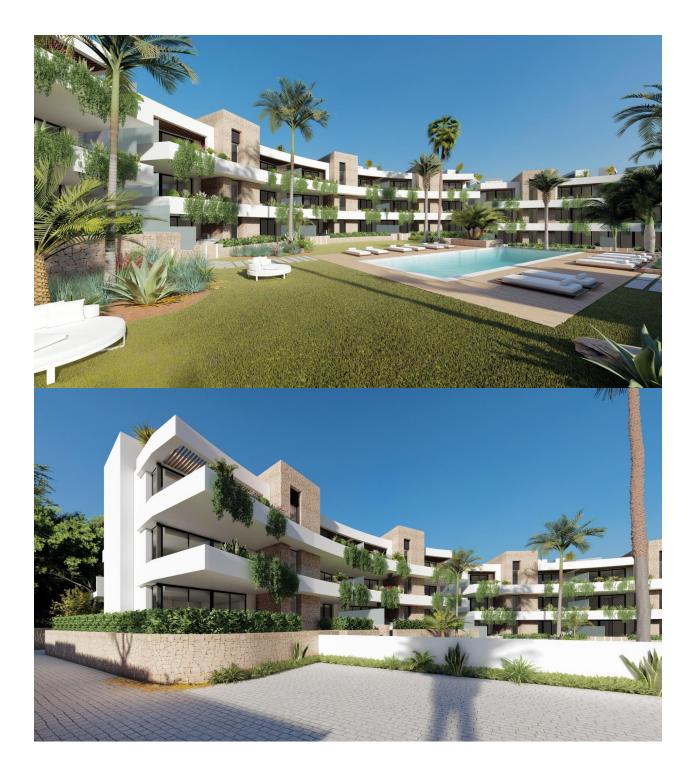

NEW BUILD RESIDENTIAL COMPLEX IN LA MANGA CLUB RESORT New Build exclusive residential of 42 apartments ideal for personal use or investment in on of the famous La Manga Club Resorts. These modern, light-filled residences afford stunning views of the Mar Menor, and their spacious terraces and the community pool let you enjoy the Mediterranean sun to the fullest. These are the last central development of new-build homes at La Manga Club, just a 5-minute walk from all the shops and restaurants. Sports rights are included and each home include a storage facility. One leaf internal doors of 210x82,5x4 cm., of MDF board, pre-lacquered in white, with horizontal slots every 50 cm. Prefabricated imbedded cabinet with sliding doors, of MDF board panelling, pre-lacquered in white. In bathrooms, tiling with porcelain stoneware, size 60 x 30 cm, set on a supporting surface of laminated plasterboard interior wall. In kitchens, tiling with porcelain stoneware tiles, size 60 x 30 cm, set on a supporting surface of laminated plasterboard interior wall. Aerothermal heating system, air conditioning and sanitary hot water. High efficiency fan coils. DOUBLE FLOW mechanically controlled ventilation. Armoured entry door block. White finish. Security Class 3. Folding metallic gate for vehicle access. Manual opening one-sided metallic gate for pedestrian access. La Manga Club is one of Europe's leading sport and leisure resorts. Bordered by natural parks and unspoilt beaches, its privileged location boasts exclusive

## PROPERTY GALLERY