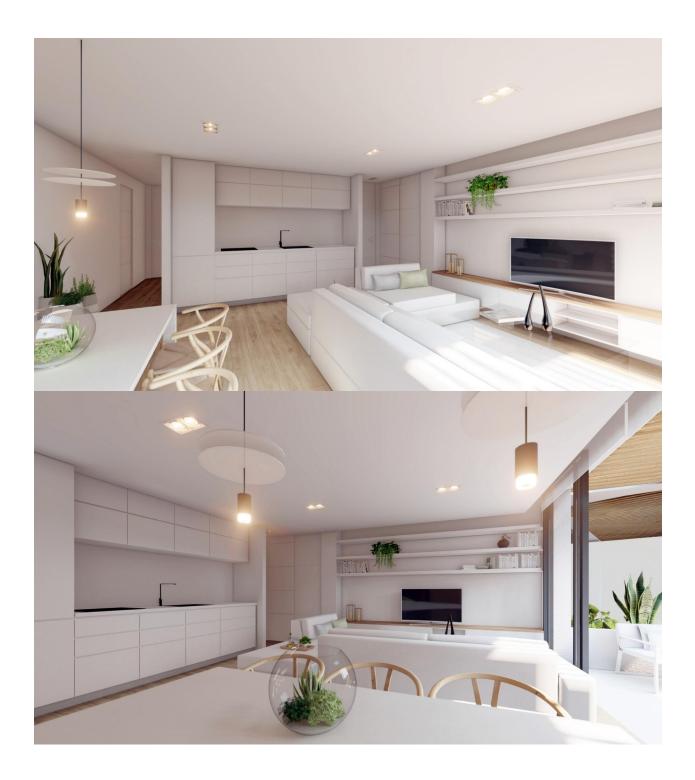

NEW BUILD RESIDENTIAL COMPLEX IN LA MANGA CLUB RESORT New Build exclusive residential of 42 apartments ideal for personal use or investment in on of the famous La Manga Club Resorts. These modern, light-filled residences afford stunning views of the Mar Menor, and their spacious terraces and the community pool let you enjoy the Mediterranean sun to the fullest. These are the last central development of new-build homes at La Manga Club, just a 5-minute walk from all the shops and restaurants. Sports rights are included and each home include a storage facility. One leaf internal doors of 210x82,5x4 cm., of MDF board, pre-lacquered in white, with horizontal slots every 50 cm. Prefabricated imbedded cabinet with sliding doors, of MDF board panelling, pre-lacquered in white. In bathrooms, tiling with porcelain stoneware, size 60 x 30 cm, set on a supporting surface of laminated plasterboard interior wall. In kitchens, tiling with porcelain stoneware tiles, size 60 x 30 cm, set on a supporting surface of laminated plasterboard interior wall. Aerothermal heating system, air conditioning and sanitary hot water. High efficiency fan coils. DOUBLE FLOW mechanically controlled ventilation. Armoured entry door block. White finish. Security Class 3. Folding metallic gate for vehicle access. Manual opening one-sided metallic gate for pedestrian access. La Manga Club is one of Europe's leading sport and leisure resorts. Bordered by natural parks and unspoilt beaches, its privileged location boasts exclusive