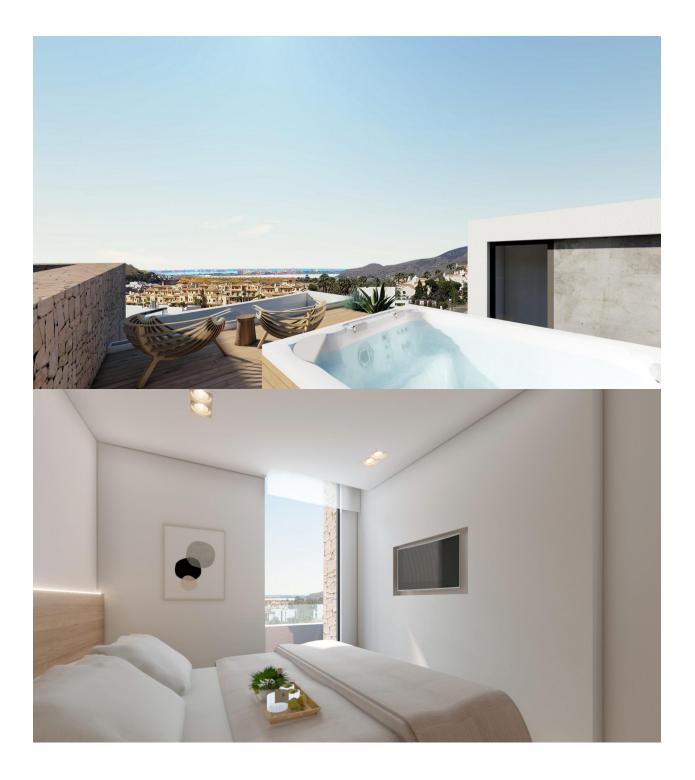

NEW BUILD RESIDENTIAL COMPLEX IN LA MANGA CLUB RESORT New Build exclusive residential of 42 apartments ideal for personal use or investment in on of the famous La Manga Club Resorts. These modern, light-filled residences afford stunning views of the Mar Menor, and their spacious terraces and the community pool let you enjoy the Mediterranean sun to the fullest. These are the last central development of new-build homes at La Manga Club, just a 5-minute walk from all the shops and restaurants. Sports rights are included and each home include a storage facility. One leaf internal doors of 210x82,5x4 cm., of MDF board, pre-lacquered in white, with horizontal slots every 50 cm. Prefabricated imbedded cabinet with sliding doors, of MDF board panelling, pre-lacquered in white. In bathrooms, tiling with porcelain stoneware, size 60 x 30 cm, set on a supporting surface of laminated plasterboard interior wall. In kitchens, tiling with porcelain stoneware tiles, size 60 x 30 cm, set on a supporting surface of laminated plasterboard interior wall. Aerothermal heating system, air conditioning and sanitary hot water. High efficiency fan coils. DOUBLE FLOW mechanically controlled ventilation. Armoured entry door block. White finish. Security Class 3. Folding metallic gate for vehicle access. Manual opening one-sided metallic gate for pedestrian access. La Manga Club is one of Europe's leading sport and leisure resorts. Bordered by natural parks and unspoilt beaches, its privileged location boasts exclusive