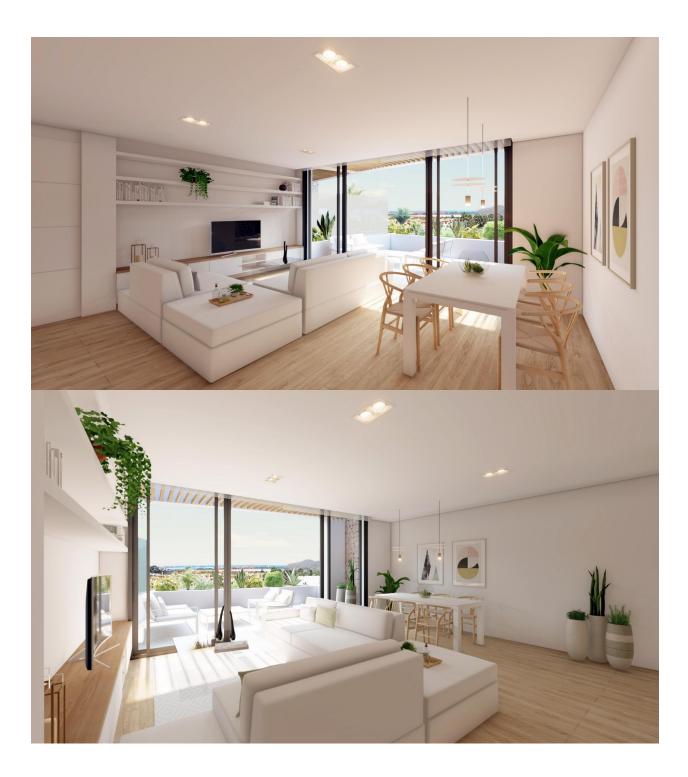

NEW BUILD RESIDENTIAL COMPLEX IN LA MANGA CLUB RESORT New Build exclusive residential of 42 apartments ideal for personal use or investment in on of the famous La Manga Club Resorts. These modern, light-filled residences afford stunning views of the Mar Menor, and their spacious terraces and the community pool let you enjoy the Mediterranean sun to the fullest. These are the last central development of new-build homes at La Manga Club, just a 5-minute walk from all the shops and restaurants. Sports rights are included and each home include a storage facility. One leaf internal doors of 210x82,5x4 cm., of MDF board, pre-lacquered in white, with horizontal slots every 50 cm. Prefabricated imbedded cabinet with sliding doors, of MDF board panelling, pre-lacquered in white. In bathrooms, tiling with porcelain stoneware, size 60 x 30 cm, set on a supporting surface of laminated plasterboard interior wall. In kitchens, tiling with porcelain stoneware tiles, size 60 x 30 cm, set on a supporting surface of laminated plasterboard interior wall. Aerothermal heating system, air conditioning and sanitary hot water. High efficiency fan coils. DOUBLE FLOW mechanically controlled ventilation. Armoured entry door block. White finish. Security Class 3. Folding metallic gate for vehicle access. Manual opening one-sided metallic gate for pedestrian access. La Manga Club is one of Europe's leading sport and leisure resorts. Bordered by natural parks and unspoilt beaches, its privileged location boasts exclusive