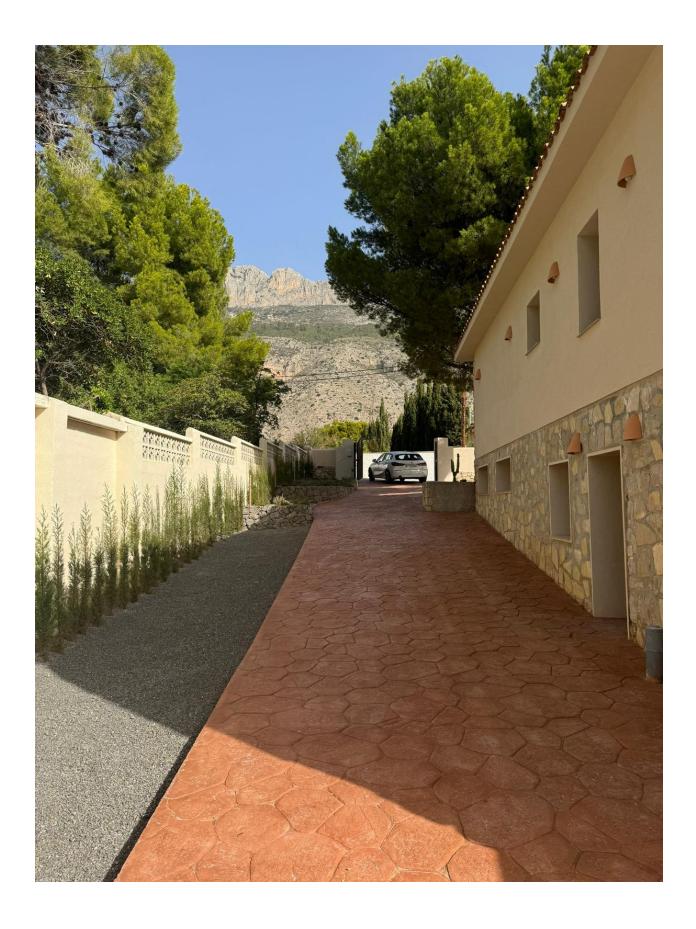

New project of a finished detached Mediterranean style villa for sale in Altea, in the middle of nature and at the foot of Serra Bernia. It is located on a plot of 1,600 m2 and a rustic plot "Bosque" of 3,792 m2. The house is distributed over two floors. The main floor is distributed in the day area and the night area. Both spaces are accessed from the entrance hall. The night area is distributed in 4 bedrooms, 2 of them with ensuite bathrooms and 1 bathroom. The day area is conceived as an open and continuous space in which we find 1 toilet, the laundry room, the kitchen with island, a bright and open living room with fireplace and the dining room from which you can enjoy wonderful views of the mountains. The ground floor is distributed in two fully equipped guest apartments that have access from the outside, as well as a laundry room and a totally open space of 57 m2 that can be given various uses. Outside the house we can enjoy a wonderful plot where there is a paved terrace with pergola, barbecue area and the swimming pool, as well as another paved space surrounded by native vegetation that connects directly with the forest, a natural space that provides the opportunity to enjoy