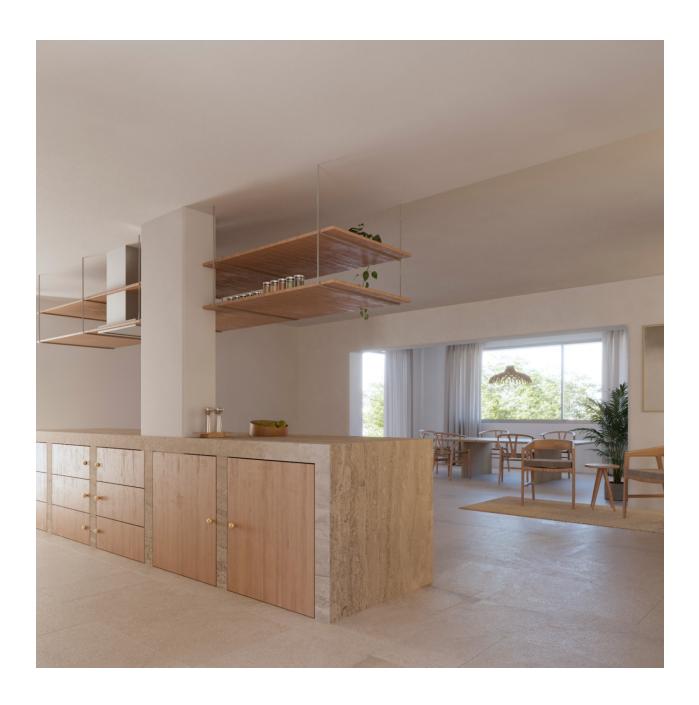

New project of a finished detached Mediterranean style villa for sale in Altea, in the middle of nature and at the foot of Serra Bernia. It is located on a plot of 1,600 m2 and a rustic plot "Bosque" of 3,792 m2. The house is distributed over two floors. The main floor is distributed in the day area and the night area. Both spaces are accessed from the entrance hall. The night area is distributed in 4 bedrooms, 2 of them with ensuite bathrooms and 1 bathroom. The day area is conceived as an open and continuous space in which we find 1 toilet, the laundry room, the kitchen with island, a bright and open living room with fireplace and the dining room from which you can enjoy wonderful views of the mountains. The ground floor is distributed in two fully equipped guest apartments that have access from the outside, as well as a laundry room and a totally open space of 57 m2 that can be given various uses. Outside the house we can enjoy a wonderful plot where there is a paved terrace with pergola, barbecue area and the swimming pool, as well as another paved space surrounded by native vegetation that connects directly with the forest, a natural space that provides the opportunity to enjoy