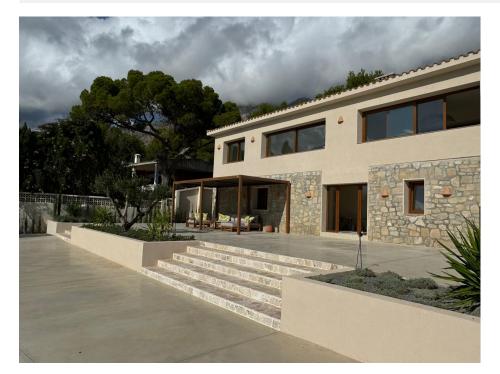

New project of a finished detached Mediterranean style villa for sale in Altea, in the middle of nature and at the foot of Serra Bernia. It is located on a plot of 1,600 m2 and a rustic plot "Bosque" of 3,792 m2. The house is distributed over two floors. The main floor is distributed in the day area and the night area. Both spaces are accessed from the entrance hall. The night area is distributed in 4 bedrooms, 2 of them with ensuite bathrooms and 1 bathroom. The day area is conceived as an open and continuous space in which we find 1 toilet, the laundry room, the kitchen with island, a bright and open living room with fireplace and the dining room from which you can enjoy wonderful views of the mountains. The ground floor is distributed in two fully equipped guest apartments that have access from the outside, as well as a laundry room and a totally open space of 57 m2 that can be given various uses. Outside the house we can enjoy a wonderful plot where there is a paved terrace with pergola, barbecue area and the swimming pool, as well as another paved space surrounded by native vegetation that connects directly with the forest, a natural space that provides the opportunity to enjoy