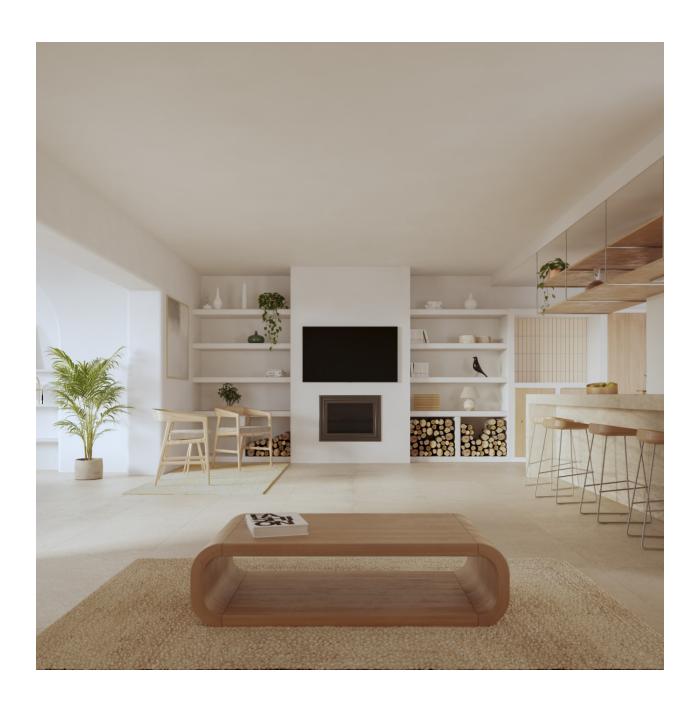

New project of a finished detached Mediterranean style villa for sale in Altea, in the middle of nature and at the foot of Serra Bernia. It is located on a plot of 1,600 m2 and a rustic plot "Bosque" of 3,792 m2. The house is distributed over two floors. The main floor is distributed in the day area and the night area. Both spaces are accessed from the entrance hall. The night area is distributed in 4 bedrooms, 2 of them with ensuite bathrooms and 1 bathroom. The day area is conceived as an open and continuous space in which we find 1 toilet, the laundry room, the kitchen with island, a bright and open living room with fireplace and the dining room from which you can enjoy wonderful views of the mountains. The ground floor is distributed in two fully equipped guest apartments that have access from the outside, as well as a laundry room and a totally open space of 57 m2 that can be given various uses. Outside the house we can enjoy a wonderful plot where there is a paved terrace with pergola, barbecue area and the swimming pool, as well as another paved space surrounded by native vegetation that connects directly with the forest, a natural space that provides the opportunity to enjoy