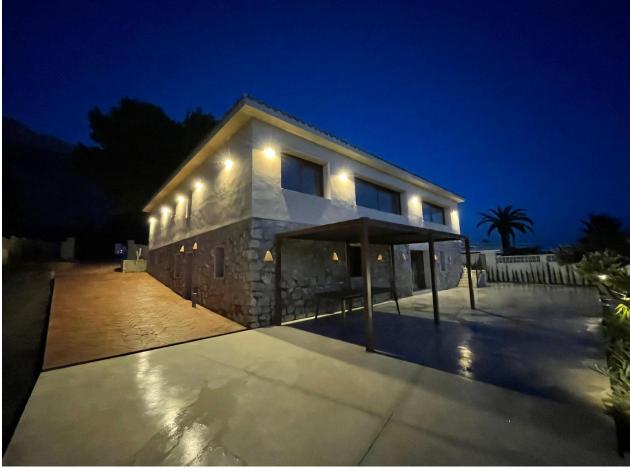

New project of a finished detached Mediterranean style villa for sale in Altea, in the middle of nature and at the foot of Serra Bernia. It is located on a plot of 1,600 m2 and a rustic plot "Bosque" of 3,792 m2. The house is distributed over two floors. The main floor is distributed in the day area and the night area. Both spaces are accessed from the entrance hall. The night area is distributed in 4 bedrooms, 2 of them with ensuite bathrooms and 1 bathroom. The day area is conceived as an open and continuous space in which we find 1 toilet, the laundry room, the kitchen with island, a bright and open living room with fireplace and the dining room from which you can enjoy wonderful views of the mountains. The ground floor is distributed in two fully equipped guest apartments that have access from the outside, as well as a laundry room and a totally open space of 57 m2 that can be given various uses. Outside the house we can enjoy a wonderful plot where there is a paved terrace with pergola, barbecue area and the swimming pool, as well as another paved space surrounded by native vegetation that connects directly with the forest, a natural space that provides the opportunity to enjoy

tranquility and privacy, as well as the beauty of nature. Top qualities, and it is delivered fully furnished.

"OUR EXPERIENCE IS YOUR GUARANTEE"