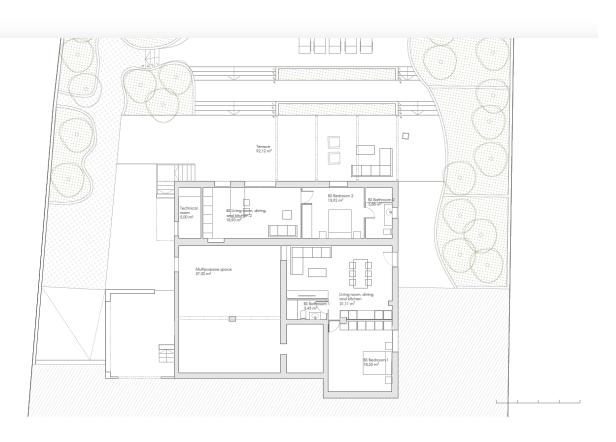

New project of a finished detached Mediterranean style villa for sale in Altea, in the middle of nature and at the foot of Serra Bernia. It is located on a plot of 1,600 m2 and a rustic plot "Bosque" of 3,792 m2. The house is distributed over two floors. The main floor is distributed in the day area and the night area. Both spaces are accessed from the entrance hall. The night area is distributed in 4 bedrooms, 2 of them with ensuite bathrooms and 1 bathroom. The day area is conceived as an open and continuous space in which we find 1 toilet, the laundry room, the kitchen with island, a bright and open living room with fireplace and the dining room from which you can enjoy wonderful views of the mountains. The ground floor is distributed in two fully equipped guest apartments that have access from the outside, as well as a laundry room and a totally open space of 57 m2 that can be given various uses. Outside the house we can enjoy a wonderful plot where there is a paved terrace with pergola, barbecue area and the swimming pool, as well as another paved space surrounded by native vegetation that connects directly with the forest, a natural space that provides the opportunity to enjoy