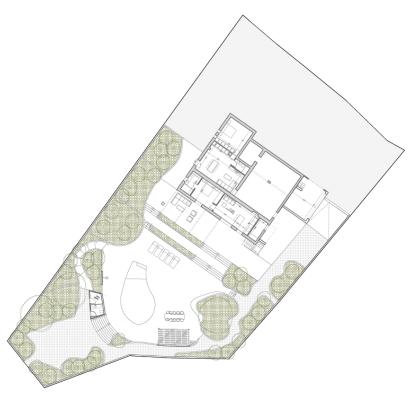

New project of a finished detached Mediterranean style villa for sale in Altea, in the middle of nature and at the foot of Serra Bernia. It is located on a plot of 1,600 m2 and a rustic plot "Bosque" of 3,792 m2. The house is distributed over two floors. The main floor is distributed in the day area and the night area. Both spaces are accessed from the entrance hall. The night area is distributed in 4 bedrooms, 2 of them with ensuite bathrooms and 1 bathroom. The day area is conceived as an open and continuous space in which we find 1 toilet, the laundry room, the kitchen with island, a bright and open living room with fireplace and the dining room from which you can enjoy wonderful views of the mountains. The ground floor is distributed in two fully equipped guest apartments that have access from the outside, as well as a laundry room and a totally open space of 57 m2 that can be given various uses. Outside the house we can enjoy a wonderful plot where there is a paved terrace with pergola, barbecue area and the swimming pool, as well as another paved space surrounded by native vegetation that connects directly with the forest, a natural space that provides the opportunity to enjoy