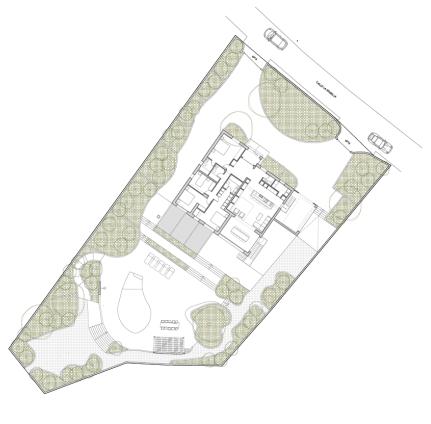

New project of a finished detached Mediterranean style villa for sale in Altea, in the middle of nature and at the foot of Serra Bernia. It is located on a plot of 1,600 m2 and a rustic plot "Bosque" of 3,792 m2. The house is distributed over two floors. The main floor is distributed in the day area and the night area. Both spaces are accessed from the entrance hall. The night area is distributed in 4 bedrooms, 2 of them with ensuite bathrooms and 1 bathroom. The day area is conceived as an open and continuous space in which we find 1 toilet, the laundry room, the kitchen with island, a bright and open living room with fireplace and the dining room from which you can enjoy wonderful views of the mountains. The ground floor is distributed in two fully equipped guest apartments that have access from the outside, as well as a laundry room and a totally open space of 57 m2 that can be given various uses. Outside the house we can enjoy a wonderful plot where there is a paved terrace with pergola, barbecue area and the swimming pool, as well as another paved space surrounded by native vegetation that connects directly with the forest, a natural space that provides the opportunity to enjoy