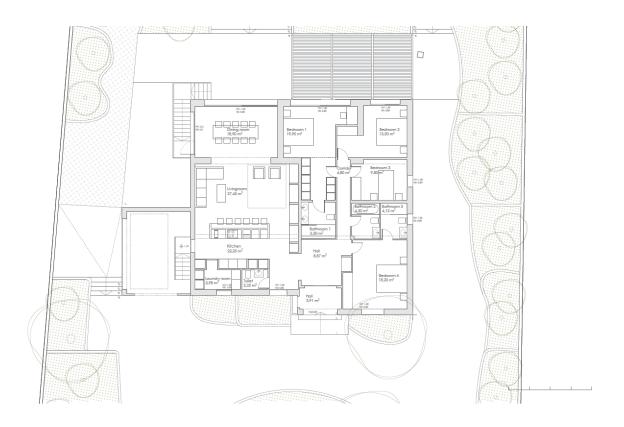

New project of a finished detached Mediterranean style villa for sale in Altea, in the middle of nature and at the foot of Serra Bernia. It is located on a plot of 1,600 m2 and a rustic plot "Bosque" of 3,792 m2. The house is distributed over two floors. The main floor is distributed in the day area and the night area. Both spaces are accessed from the entrance hall. The night area is distributed in 4 bedrooms, 2 of them with ensuite bathrooms and 1 bathroom. The day area is conceived as an open and continuous space in which we find 1 toilet, the laundry room, the kitchen with island, a bright and open living room with fireplace and the dining room from which you can enjoy wonderful views of the mountains. The ground floor is distributed in two fully equipped guest apartments that have access from the outside, as well as a laundry room and a totally open space of 57 m2 that can be given various uses. Outside the house we can enjoy a wonderful plot where there is a paved terrace with pergola, barbecue area and the swimming pool, as well as another paved space surrounded by native vegetation that connects directly with the forest, a natural space that provides the opportunity to enjoy