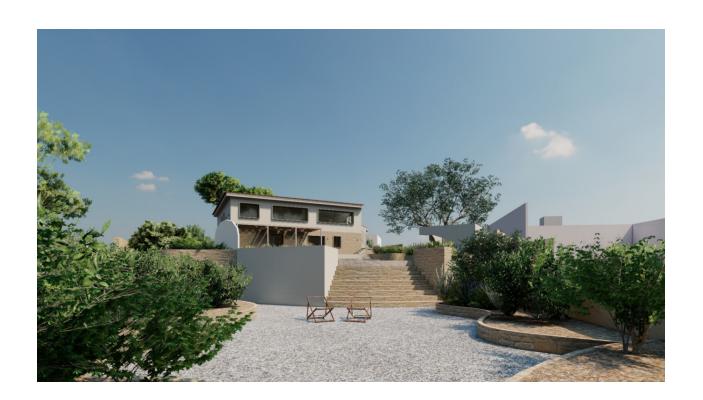

New project of a finished detached Mediterranean style villa for sale in Altea, in the middle of nature and at the foot of Serra Bernia. It is located on a plot of 1,600 m2 and a rustic plot "Bosque" of 3,792 m2. The house is distributed over two floors. The main floor is distributed in the day area and the night area. Both spaces are accessed from the entrance hall. The night area is distributed in 4 bedrooms, 2 of them with ensuite bathrooms and 1 bathroom. The day area is conceived as an open and continuous space in which we find 1 toilet, the laundry room, the kitchen with island, a bright and open living room with fireplace and the dining room from which you can enjoy wonderful views of the mountains. The ground floor is distributed in two fully equipped guest apartments that have access from the outside, as well as a laundry room and a totally open space of 57 m2 that can be given various uses. Outside the house we can enjoy a wonderful plot where there is a paved terrace with pergola, barbecue area and the swimming pool, as well as another paved space surrounded by native vegetation that connects directly with the forest, a natural space that provides the opportunity to enjoy