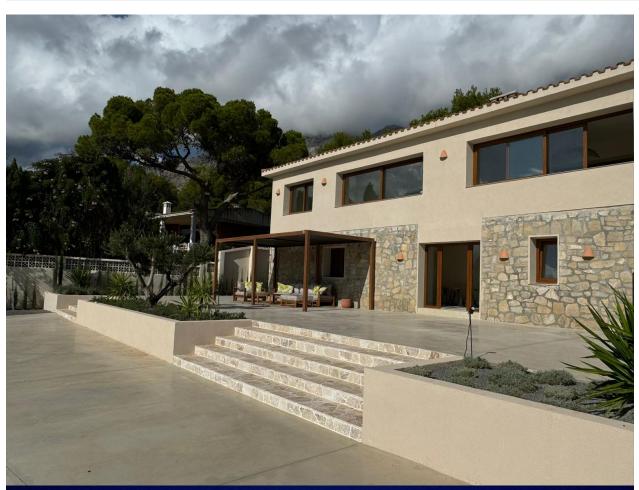

New project of a finished detached Mediterranean style villa for sale in Altea, in the middle of nature and at the foot of Serra Bernia. It is located on a plot of 1,600 m2 and a rustic plot "Bosque" of 3,792 m2. The house is distributed over two floors. The main floor is distributed in the day area and the night area. Both spaces are accessed from the entrance hall. The night area is distributed in 4 bedrooms, 2 of them with ensuite bathrooms and 1 bathroom. The day area is conceived as an open and continuous space in which we find 1 toilet, the laundry room, the kitchen with island, a bright and open living room with fireplace and the dining room from which you can enjoy wonderful views of the mountains. The ground floor is distributed in two fully equipped guest apartments that have access from the outside, as well as a laundry room and a totally open space of 57 m2 that can be given various uses. Outside the house we can enjoy a wonderful plot where there is a paved terrace with pergola, barbecue area and the swimming pool, as well as another paved space surrounded by native vegetation that connects directly with the forest, a natural space that provides the opportunity to enjoy

tranquility and privacy, as well as the beauty of nature. Top qualities, and it is delivered fully furnished.

"OUR EXPERIENCE IS YOUR GUARANTEE"