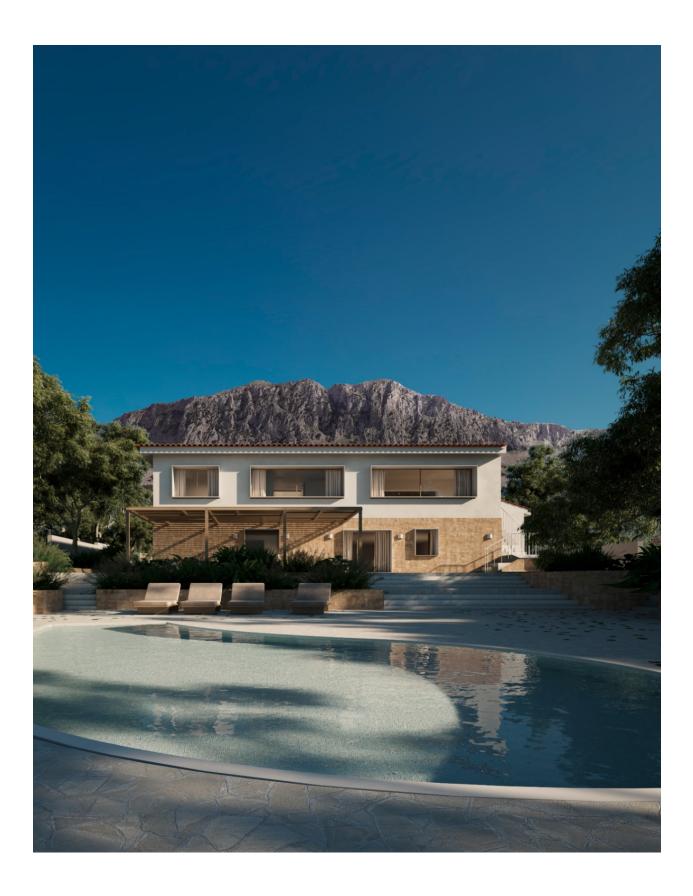

New project of a finished detached Mediterranean style villa for sale in Altea, in the middle of nature and at the foot of Serra Bernia. It is located on a plot of 1,600 m2 and a rustic plot "Bosque" of 3,792 m2. The house is distributed over two floors. The main floor is distributed in the day area and the night area. Both spaces are accessed from the entrance hall. The night area is distributed in 4 bedrooms, 2 of them with ensuite bathrooms and 1 bathroom. The day area is conceived as an open and continuous space in which we find 1 toilet, the laundry room, the kitchen with island, a bright and open living room with fireplace and the dining room from which you can enjoy wonderful views of the mountains. The ground floor is distributed in two fully equipped guest apartments that have access from the outside, as well as a laundry room and a totally open space of 57 m2 that can be given various uses. Outside the house we can enjoy a wonderful plot where there is a paved terrace with pergola, barbecue area and the swimming pool, as well as another paved space surrounded by native vegetation that connects directly with the forest, a natural space that provides the opportunity to enjoy

tranquility and privacy, as well as the beauty of nature. Top qualities, and it is delivered fully furnished.

"OUR EXPERIENCE IS YOUR GUARANTEE"