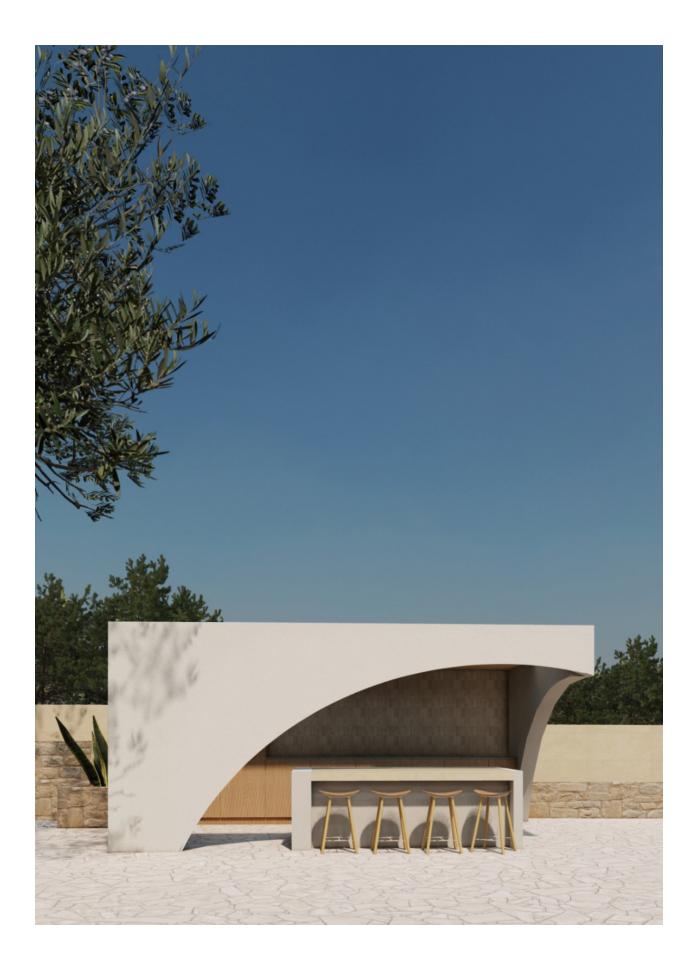

New project of a finished detached Mediterranean style villa for sale in Altea, in the middle of nature and at the foot of Serra Bernia. It is located on a plot of 1,600 m2 and a rustic plot "Bosque" of 3,792 m2. The house is distributed over two floors. The main floor is distributed in the day area and the night area. Both spaces are accessed from the entrance hall. The night area is distributed in 4 bedrooms, 2 of them with ensuite bathrooms and 1 bathroom. The day area is conceived as an open and continuous space in which we find 1 toilet, the laundry room, the kitchen with island, a bright and open living room with fireplace and the dining room from which you can enjoy wonderful views of the mountains. The ground floor is distributed in two fully equipped guest apartments that have access from the outside, as well as a laundry room and a totally open space of 57 m2 that can be given various uses. Outside the house we can enjoy a wonderful plot where there is a paved terrace with pergola, barbecue area and the swimming pool, as well as another paved space surrounded by native vegetation that connects directly with the forest, a natural space that provides the opportunity to enjoy