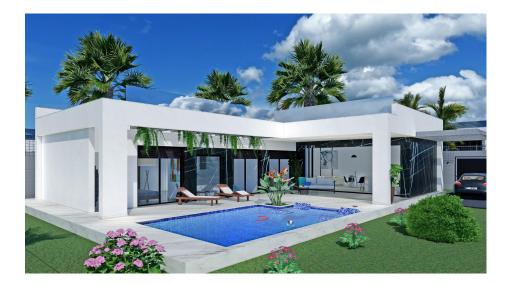

BEAUTIFUL NEW BUILD VILLAS IN LA FINCA GOLF RESORT, ALGORFA These wonderful 122m2 Villas are built on a large plot of 479m2 over 1 floor and consists of 3 bedrooms, 2 bathrooms, open plan kitchen, the living room with open views to the 38m2 terrace, 133m2 solarium, private garden with the pool and parking. La Finca is set in Algorfa, a town known as a peaceful and quiet place where people go to have a relaxing holiday and to recharge. Situated in the Vega Baja countryside which is famous for its orange and lemon orchards, the majestic Mount Escotera hovers in the background. Sitting by the banks of the Segura River, Algorfa's location offers fantastic views of the region. This lovely Spanish town has several shops, Spanish tapas bars and restaurants. Just outside the town is a famous 19th century neo-gothic church. The town plaza is only a 15 min walk from La Finca. The beautiful beaches of Guardamar are only 15-minute drive away, La Marquesa Golf course and many other just a 20-minute drive away; Las Colinas Golf and Country Club, Vistabella Golf, Villamartin and Las Ramblas. There are shopping centers nearby, the Habaneras in Torrevieja and only 20 minutes' drive "La Zenia Boulevard" the largest shopping Centre in the Alicante region with over 150 shops! To the airports, La Finca is 30km from Alicante and 35km from Corvera Murcia.