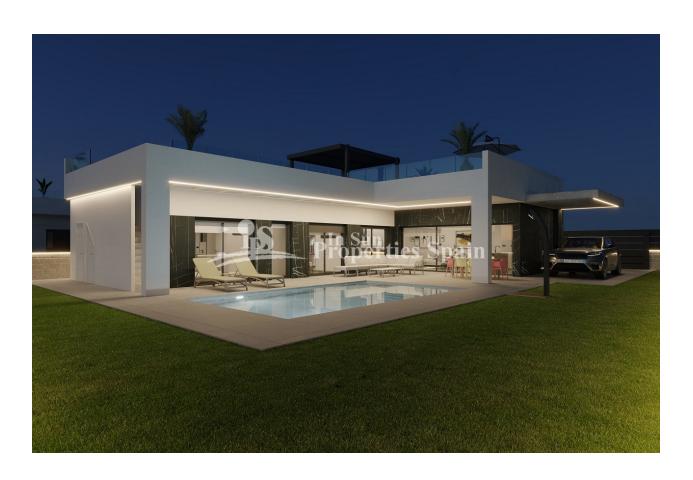

BEAUTIFUL NEW BUILD VILLAS IN LA FINCA GOLF RESORT, ALGORFA These wonderful 122m2 Villas are built on a large plot of 479m2 over 1 floor and consists of 3 bedrooms, 2 bathrooms, open plan kitchen, the living room with open views to the 38m2 terrace, 133m2 solarium, private garden with the pool and parking. La Finca is set in Algorfa, a town known as a peaceful and quiet place where people go to have a relaxing holiday and to recharge. Situated in the Vega Baja countryside which is famous for its orange and lemon orchards, the majestic Mount Escotera hovers in the background. Sitting by the banks of the Segura River, Algorfa's location offers fantastic views of the region. This lovely Spanish town has several shops, Spanish tapas bars and restaurants. Just outside the town is a famous 19th century neo-gothic church. The town plaza is only a 15 min walk from La Finca. The beautiful beaches of Guardamar are only 15-minute drive away, La Marquesa Golf course and many other just a 20-minute drive away; Las Colinas Golf and Country Club, Vistabella Golf, Villamartin and Las Ramblas. There are shopping centers nearby, the Habaneras in Torrevieja and only 20 minutes' drive "La Zenia Boulevard" the largest shopping Centre in the Alicante region with over 150 shops! To the airports, La Finca is 30km from Alicante and 35km from Corvera Murcia.