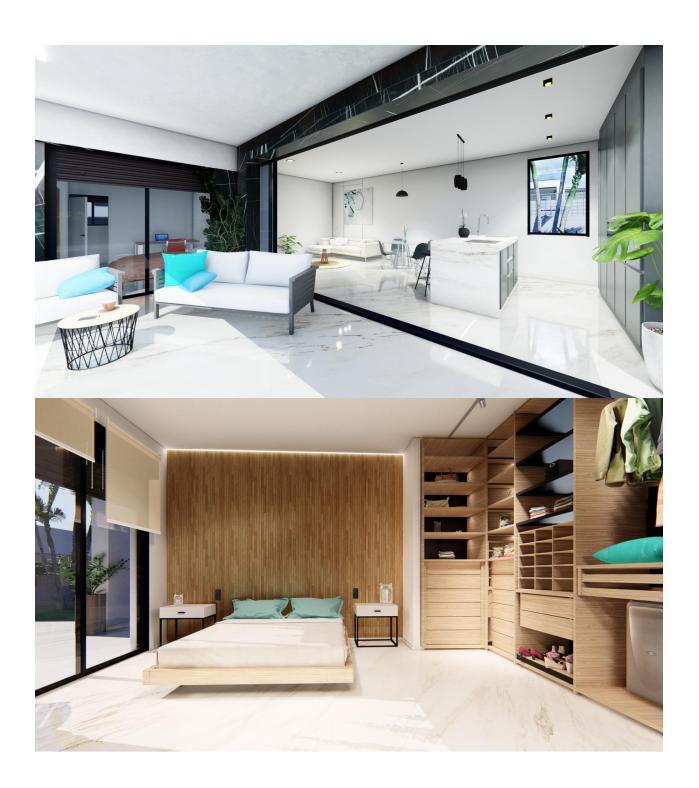

BEAUTIFUL NEW BUILD VILLAS IN LA FINCA GOLF RESORT, ALGORFA These wonderful 122m2 Villas are built on a large plot of 479m2 over 1 floor and consists of 3 bedrooms, 2 bathrooms, open plan kitchen, the living room with open views to the 38m2 terrace, 133m2 solarium, private garden with the pool and parking. La Finca is set in Algorfa, a town known as a peaceful and quiet place where people go to have a relaxing holiday and to recharge. Situated in the Vega Baja countryside which is famous for its orange and lemon orchards, the majestic Mount Escotera hovers in the background. Sitting by the banks of the Segura River, Algorfa's location offers fantastic views of the region. This lovely Spanish town has several shops, Spanish tapas bars and restaurants. Just outside the town is a famous 19th century neo-gothic church. The town plaza is only a 15 min walk from La Finca. The beautiful beaches of Guardamar are only 15-minute drive away, La Marquesa Golf course and many other just a 20-minute drive away; Las Colinas Golf and Country Club, Vistabella Golf, Villamartin and Las Ramblas. There are shopping centers nearby, the Habaneras in Torrevieja and only 20 minutes' drive "La Zenia Boulevard" the largest shopping Centre in the Alicante region with over 150 shops! To the airports, La Finca is 30km from Alicante and 35km from Corvera Murcia.