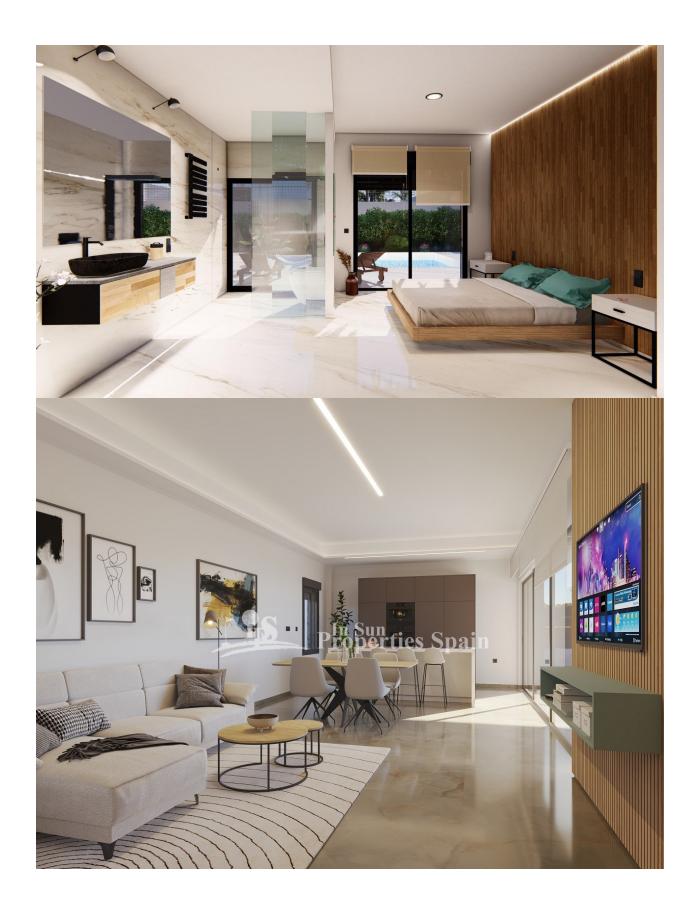

BEAUTIFUL NEW BUILD VILLAS IN LA FINCA GOLF RESORT, ALGORFA These wonderful 122m2 Villas are built on a large plot of 479m2 over 1 floor and consists of 3 bedrooms, 2 bathrooms, open plan kitchen, the living room with open views to the 38m2 terrace, 133m2 solarium, private garden with the pool and parking. La Finca is set in Algorfa, a town known as a peaceful and quiet place where people go to have a relaxing holiday and to recharge. Situated in the Vega Baja countryside which is famous for its orange and lemon orchards, the majestic Mount Escotera hovers in the background. Sitting by the banks of the Segura River, Algorfa's location offers fantastic views of the region. This lovely Spanish town has several shops, Spanish tapas bars and restaurants. Just outside the town is a famous 19th century neo-gothic church. The town plaza is only a 15 min walk from La Finca. The beautiful beaches of Guardamar are only 15-minute drive away, La Marquesa Golf course and many other just a 20-minute drive away; Las Colinas Golf and Country Club, Vistabella Golf, Villamartin and Las Ramblas. There are shopping centers nearby, the Habaneras in Torrevieja and only 20 minutes' drive "La Zenia Boulevard" the largest shopping Centre in the Alicante region with over 150 shops! To the airports, La Finca is 30km from Alicante and 35km from Corvera Murcia.