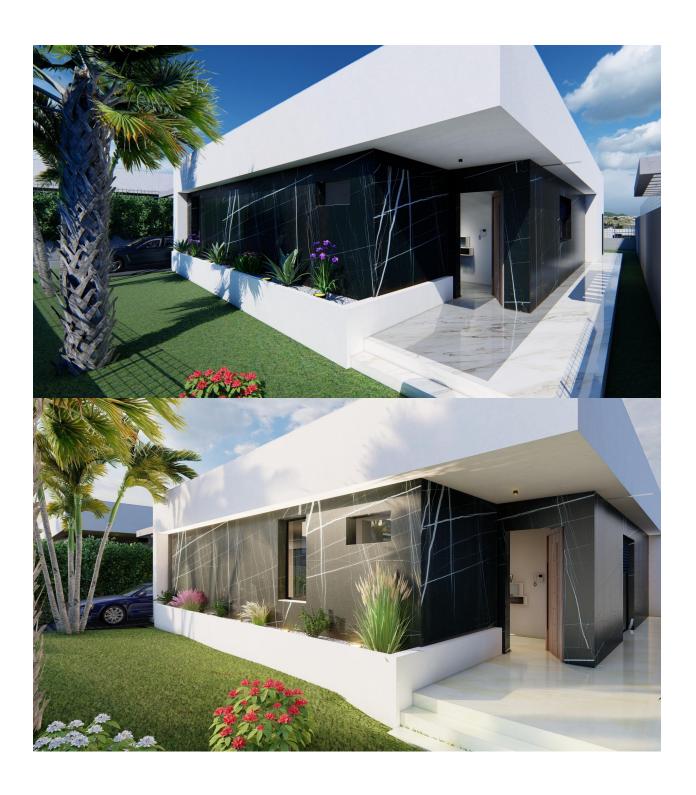

BEAUTIFUL NEW BUILD VILLAS IN LA FINCA GOLF RESORT, ALGORFA These wonderful 122m2 Villas are built on a large plot of 479m2 over 1 floor and consists of 3 bedrooms, 2 bathrooms, open plan kitchen, the living room with open views to the 38m2 terrace, 133m2 solarium, private garden with the pool and parking. La Finca is set in Algorfa, a town known as a peaceful and quiet place where people go to have a relaxing holiday and to recharge. Situated in the Vega Baja countryside which is famous for its orange and lemon orchards, the majestic Mount Escotera hovers in the background. Sitting by the banks of the Segura River, Algorfa's location offers fantastic views of the region. This lovely Spanish town has several shops, Spanish tapas bars and restaurants. Just outside the town is a famous 19th century neo-gothic church. The town plaza is only a 15 min walk from La Finca. The beautiful beaches of Guardamar are only 15-minute drive away, La Marquesa Golf course and many other just a 20-minute drive away; Las Colinas Golf and Country Club, Vistabella Golf, Villamartin and Las Ramblas. There are shopping centers nearby, the Habaneras in Torrevieja and only 20 minutes' drive "La Zenia Boulevard" the largest shopping Centre in the Alicante region with over 150 shops! To the airports, La Finca is 30km from Alicante and 35km from Corvera Murcia.