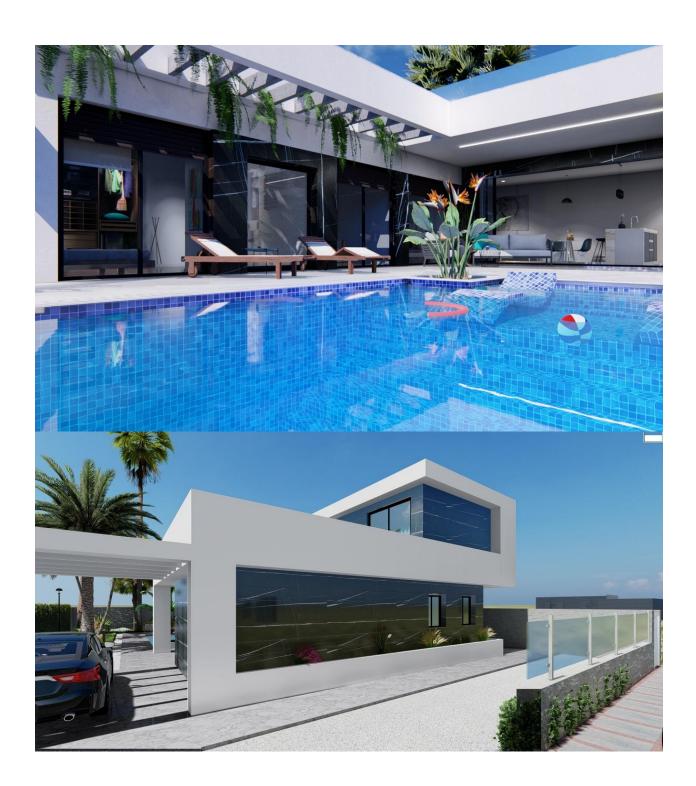

BEAUTIFUL NEW BUILD VILLAS IN LA FINCA GOLF RESORT, ALGORFA These wonderful 122m2 Villas are built on a large plot of 479m2 over 1 floor and consists of 3 bedrooms, 2 bathrooms, open plan kitchen, the living room with open views to the 38m2 terrace, 133m2 solarium, private garden with the pool and parking. La Finca is set in Algorfa, a town known as a peaceful and quiet place where people go to have a relaxing holiday and to recharge. Situated in the Vega Baja countryside which is famous for its orange and lemon orchards, the majestic Mount Escotera hovers in the background. Sitting by the banks of the Segura River, Algorfa's location offers fantastic views of the region. This lovely Spanish town has several shops, Spanish tapas bars and restaurants. Just outside the town is a famous 19th century neo-gothic church. The town plaza is only a 15 min walk from La Finca. The beautiful beaches of Guardamar are only 15-minute drive away, La Marquesa Golf course and many other just a 20-minute drive away; Las Colinas Golf and Country Club, Vistabella Golf, Villamartin and Las Ramblas. There are shopping centers nearby, the Habaneras in Torrevieja and only 20 minutes' drive "La Zenia Boulevard" the largest shopping Centre in the Alicante region with over 150 shops! To the airports, La Finca is 30km from Alicante and 35km from Corvera Murcia.