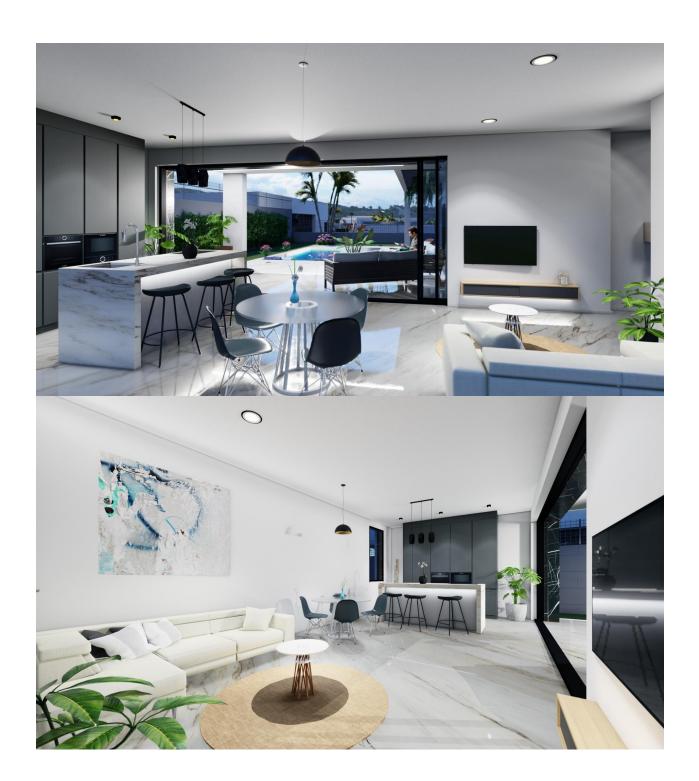

BEAUTIFUL NEW BUILD VILLAS IN LA FINCA GOLF RESORT, ALGORFA These wonderful 122m2 Villas are built on a large plot of 479m2 over 1 floor and consists of 3 bedrooms, 2 bathrooms, open plan kitchen, the living room with open views to the 38m2 terrace, 133m2 solarium, private garden with the pool and parking. La Finca is set in Algorfa, a town known as a peaceful and quiet place where people go to have a relaxing holiday and to recharge. Situated in the Vega Baja countryside which is famous for its orange and lemon orchards, the majestic Mount Escotera hovers in the background. Sitting by the banks of the Segura River, Algorfa's location offers fantastic views of the region. This lovely Spanish town has several shops, Spanish tapas bars and restaurants. Just outside the town is a famous 19th century neo-gothic church. The town plaza is only a 15 min walk from La Finca. The beautiful beaches of Guardamar are only 15-minute drive away, La Marquesa Golf course and many other just a 20-minute drive away; Las Colinas Golf and Country Club, Vistabella Golf, Villamartin and Las Ramblas. There are shopping centers nearby, the Habaneras in Torrevieja and only 20 minutes' drive "La Zenia Boulevard" the largest shopping Centre in the Alicante region with over 150 shops! To the airports, La Finca is 30km from Alicante and 35km from Corvera Murcia.