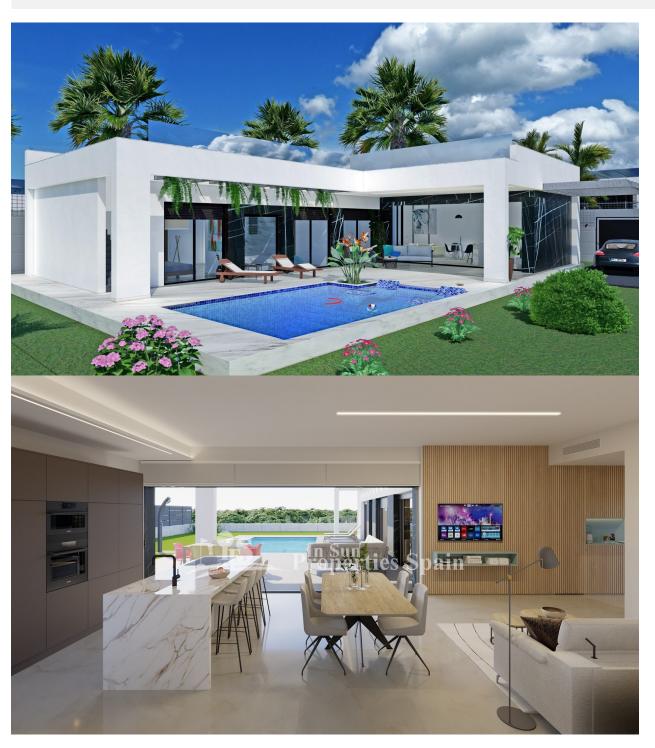

BEAUTIFUL NEW BUILD VILLAS IN LA FINCA GOLF RESORT, ALGORFA These wonderful 122m2 Villas are built on a large plot of 479m2 over 1 floor and consists of 3 bedrooms, 2 bathrooms, open plan kitchen, the living room with open views to the 38m2 terrace, 133m2 solarium, private garden with the pool and parking. La Finca is set in Algorfa, a town known as a peaceful and quiet place where people go to have a relaxing holiday and to recharge. Situated in the Vega Baja countryside which is famous for its orange and lemon orchards, the majestic Mount Escotera hovers in the background. Sitting by the banks of the Segura River, Algorfa's location offers fantastic views of the region. This lovely Spanish town has several shops, Spanish tapas bars and restaurants. Just outside the town is a famous 19th century neo-gothic church. The town plaza is only a 15 min walk from La Finca. The beautiful beaches of Guardamar are only 15-minute drive away, La Marquesa Golf course and many other just a 20-minute drive away; Las Colinas Golf and Country Club, Vistabella Golf, Villamartin and Las Ramblas. There are shopping centers nearby, the Habaneras in Torrevieja and only 20 minutes' drive "La Zenia Boulevard" the largest shopping Centre in the Alicante region with over 150 shops! To the airports, La Finca is 30km from Alicante and 35km from Corvera Murcia.