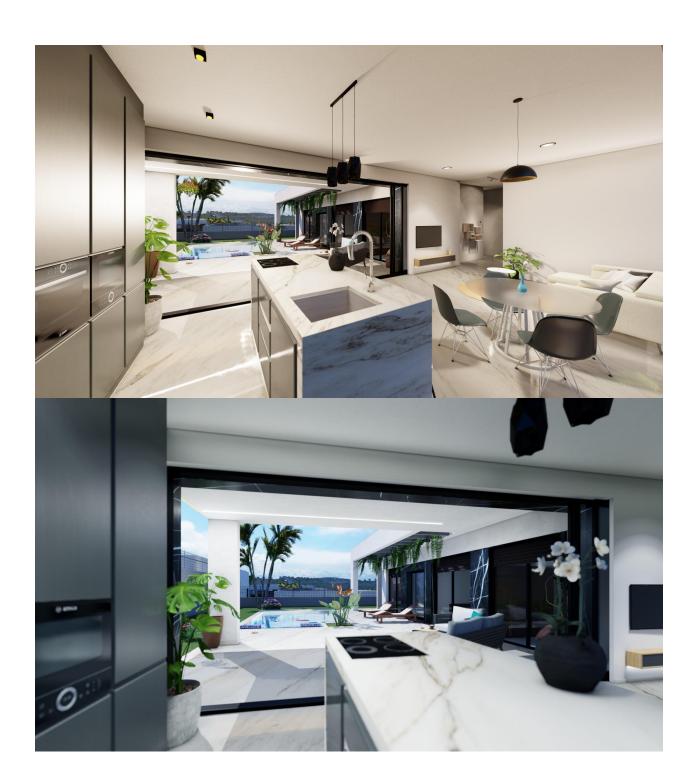

BEAUTIFUL NEW BUILD VILLAS IN LA FINCA GOLF RESORT, ALGORFA These wonderful 122m2 Villas are built on a large plot of 479m2 over 1 floor and consists of 3 bedrooms, 2 bathrooms, open plan kitchen, the living room with open views to the 38m2 terrace, 133m2 solarium, private garden with the pool and parking. La Finca is set in Algorfa, a town known as a peaceful and quiet place where people go to have a relaxing holiday and to recharge. Situated in the Vega Baja countryside which is famous for its orange and lemon orchards, the majestic Mount Escotera hovers in the background. Sitting by the banks of the Segura River, Algorfa's location offers fantastic views of the region. This lovely Spanish town has several shops, Spanish tapas bars and restaurants. Just outside the town is a famous 19th century neo-gothic church. The town plaza is only a 15 min walk from La Finca. The beautiful beaches of Guardamar are only 15-minute drive away, La Marquesa Golf course and many other just a 20-minute drive away; Las Colinas Golf and Country Club, Vistabella Golf, Villamartin and Las Ramblas. There are shopping centers nearby, the Habaneras in Torrevieja and only 20 minutes' drive "La Zenia Boulevard" the largest shopping Centre in the Alicante region with over 150 shops! To the airports, La Finca is 30km from Alicante and 35km from Corvera Murcia.